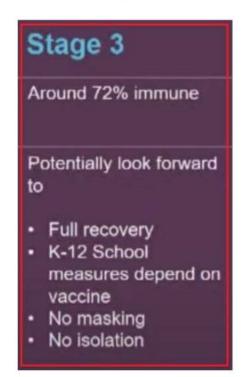

## THE PATH TO RECOVERY

| Transition                                                                                                                                  | Stage 1                                                                                                                                                              | Stage 2                                                                                                                            | Stage 3                                                                                                           |  |
|---------------------------------------------------------------------------------------------------------------------------------------------|----------------------------------------------------------------------------------------------------------------------------------------------------------------------|------------------------------------------------------------------------------------------------------------------------------------|-------------------------------------------------------------------------------------------------------------------|--|
| Around 22% immune                                                                                                                           | Around 48% immune                                                                                                                                                    | Around 64% immune                                                                                                                  | Around 72% immune                                                                                                 |  |
| <ul> <li>Easing only possible if Path Forward metrics met</li> <li>Limits on gatherings</li> <li>Strong health measures in place</li> </ul> | Potentially look forward to:  Higher capacity limits Larger gatherings allowed Some business rules remain Masking and distancing rules remain Isolation rules remain | Potentially look forward to:  No restrictions Fairs/festivals can proceed Masking and distancing encouraged Isolation rules remain | Potentially look forward to  • Full recovery • K-12 School measures depend on vaccine • No masking • No isolation |  |