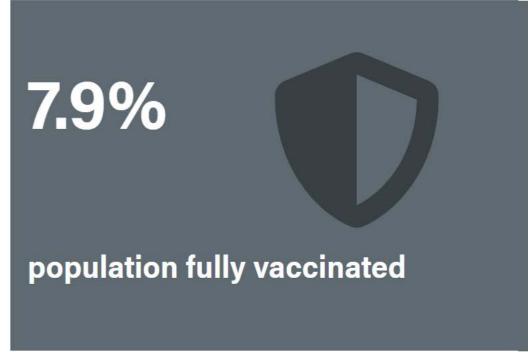

| Thursday 27th May 2021 |            |           |                                      |         |                                  |                    |  |
|------------------------|------------|-----------|--------------------------------------|---------|----------------------------------|--------------------|--|
| Age<br>group           | Population | Dose 1    | % of population with at least 1 dose | Dose 2  | % of population fully vaccinated | Total administered |  |
| 00-11                  | 663,783    | 0         | 0                                    | 0       | 0                                | 0                  |  |
| 12-14                  | 166,087    | 48,891    | 29.4                                 | 13      | 0                                | 48,904             |  |
| 15-19                  | 258,656    | 94,259    | 36.4                                 | 1,316   | 0.5                              | 95,575             |  |
| 20-24                  | 276,991    | 105,439   | 38.1                                 | 5,772   | 2.1                              | 111,211            |  |
| 25-29                  | 310,735    | 123,809   | 39.8                                 | 10,421  | 3.4                              | 134,230            |  |
| 30-34                  | 356,322    | 163,541   | 45.9                                 | 13,096  | 3.7                              | 176,637            |  |
| 35-39                  | 366,699    | 180,681   | 49.3                                 | 14,755  | 4                                | 195,436            |  |
| 40-44                  | 325,544    | 180,312   | 55.4                                 | 13,884  | 4.3                              | 194,196            |  |
| 45-49                  | 291,312    | 173,668   | 59.6                                 | 13,370  | 4.6                              | 187,038            |  |
| 50-54                  | 262,948    | 176,346   | 67.1                                 | 12,624  | 4.8                              | 188,970            |  |
| 55-59                  | 285,387    | 196,859   | 69                                   | 13,362  | 4.7                              | 210,221            |  |
| 60-64                  | 271,707    | 203,173   | 74.8                                 | 15,241  | 5.6                              | 218,414            |  |
| 65-69                  | 217,596    | 176,883   | 81.3                                 | 18,744  | 8.6                              | 195,627            |  |
| 70-74                  | 166,506    | 137,636   | 82.7                                 | 29,959  | 18                               | 167,595            |  |
| 75-79                  | 107,003    | 90,334    | 84.4                                 | 75,463  | 70.5                             | 165,797            |  |
| 80-84                  | 69,877     | 60,261    | 86.2                                 | 51,438  | 73.6                             | 111,699            |  |
| 85-89                  | 44,852     | 38,715    | 86.3                                 | 33,679  | 75.1                             | 72,394             |  |
| 90+                    | 28,637     | 24,755    | 86.4                                 | 22,005  | 76.8                             | 46,760             |  |
| Unknown                | NA         | 22,293    | NA                                   | 9,320   | NA                               | 31,613             |  |
| 12+                    | 3,806,860  | 2,197,855 | 57.7                                 | 354,462 | 9.3                              | 2,552,317          |  |
| ALL                    | 4,470,643  | 2,197,855 | 49.2                                 | 354,462 | 7.9                              | 2,552,317          |  |

| Friday 28th May 2021 |            |           |                      |         |                  |              |  |
|----------------------|------------|-----------|----------------------|---------|------------------|--------------|--|
| Age                  | B          |           | % of population      | 0       | % of population  | Total        |  |
| group                | Population | Dose 1    | with at least 1 dose | Dose 2  | fully vaccinated | administered |  |
| 00-11                | 663,783    | 0         | 0                    | 0       | 0                | 0            |  |
| 12-14                | 166,087    | 57,848    | 34.8                 | 32      | 0                | 57,880       |  |
| 15-19                | 258,656    | 108,073   | 41.8                 | 1,538   | 0.6              | 109,611      |  |
| 20-24                | 276,991    | 117,326   | 42.4                 | 6,264   | 2.3              | 123,590      |  |
| 25-29                | 310,735    | 135,104   | 43.5                 | 11,057  | 3.6              | 146,161      |  |
| 30-34                | 356,322    | 174,860   | 49.1                 | 14,067  | 3.9              | 188,927      |  |
| 35-39                | 366,699    | 192,482   | 52.5                 | 15,929  | 4.3              | 208,411      |  |
| 40-44                | 325,544    | 188,540   | 57.9                 | 15,017  | 4.6              | 203,557      |  |
| 45-49                | 291,312    | 180,429   | 61.9                 | 14,500  | 5                | 194,929      |  |
| 50-54                | 262,948    | 181,015   | 68.8                 | 13,950  | 5.3              | 194,965      |  |
| 55-59                | 285,387    | 200,790   | 70.4                 | 14,896  | 5.2              | 215,686      |  |
| 60-64                | 271,707    | 205,992   | 75.8                 | 17,218  | 6.3              | 223,210      |  |
| 65-69                | 217,596    | 178,040   | 81.8                 | 22,336  | 10.3             | 200,376      |  |
| 70-74                | 166,506    | 138,331   | 83.1                 | 33,066  | 19.9             | 171,397      |  |
| 75-79                | 107,003    | 90,616    | 84.7                 | 75,833  | 70.9             | 166,449      |  |
| 80-84                | 69,877     | 60,438    | 86.5                 | 51,679  | 74               | 112,117      |  |
| 85-89                | 44,852     | 38,811    | 86.5                 | 33,846  | 75.5             | 72,657       |  |
| 90+                  | 28,637     | 24,799    | 86.6                 | 22,096  | 77.1             | 46,895       |  |
| Unknown              | NA         | 22,922    | NA                   | 8,827   | NA               | 31,749       |  |
| 12+                  | 3,806,860  | 2,296,416 | 60.3                 | 372,151 | 9.8              | 2,668,567    |  |
| ALL                  | 4,470,643  | 2,296,416 | 51.4                 | 372,151 | 8.3              | 2,668,567    |  |