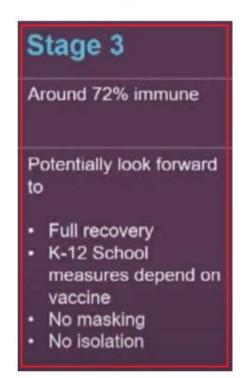

## THE PATH TO RECOVERY

| Transition                                                                                                                                  | Stage 1                                                                                                                                                              | Stage 2                                                                                                                            | Stage 3                                                                                                           |  |
|---------------------------------------------------------------------------------------------------------------------------------------------|----------------------------------------------------------------------------------------------------------------------------------------------------------------------|------------------------------------------------------------------------------------------------------------------------------------|-------------------------------------------------------------------------------------------------------------------|--|
| Around 22% immune                                                                                                                           | Around 48% immune                                                                                                                                                    | Around 64% immune                                                                                                                  | Around 72% immune                                                                                                 |  |
| <ul> <li>Easing only possible if Path Forward metrics met</li> <li>Limits on gatherings</li> <li>Strong health measures in place</li> </ul> | Potentially look forward to:  Higher capacity limits Larger gatherings allowed Some business rules remain Masking and distancing rules remain Isolation rules remain | Potentially look forward to:  No restrictions Fairs/festivals can proceed Masking and distancing encouraged Isolation rules remain | Potentially look forward to  • Full recovery • K-12 School measures depend on vaccine • No masking • No isolation |  |