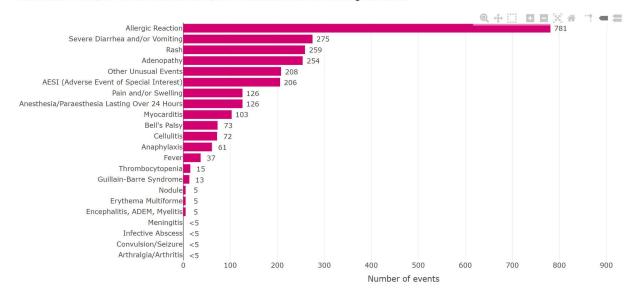

Number of adverse events following immunization (AEFI) by condition reported in Alberta

- 2,536 adverse events following immunization (AEFI) have been reported to Alberta Health. This represents 2,443 people, and 2,651 symptoms.
  - o 1,619 related to Pfizer

## Alberta Reported AEFI February 10th, 2022

https://www.alberta.ca/stats/covid-19-alberta-statistics.htm#vaccinations

- o 673 related to Moderna
- o 218 related to AstraZeneca
- There have been 5,314 vaccine refusals and 8,095 contraindications to receiving the vaccine