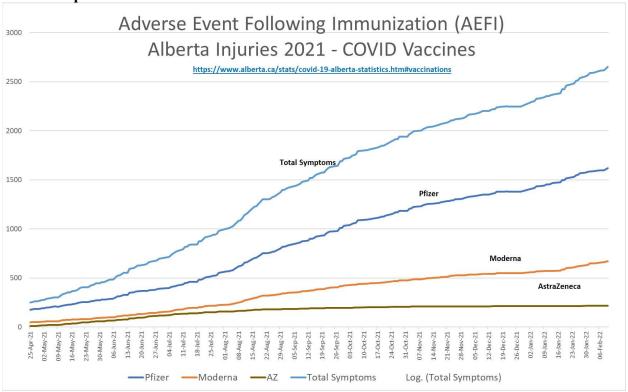

- 2,519 adverse events following immunization (AEFI) have been reported to Alberta Health. This represents 2,427 people, and 2,634 symptoms.
  - o 1,610 related to Pfizer

## Alberta Reported AEFI February 9th, 2022

o 666 related to Moderna

https://www.alberta.ca/stats/covid-19-alberta-statistics.htm#vaccinations

- o 218 related to AstraZeneca
- There have been 5,310 vaccine refusals and 8,062 contraindications to receiving the vaccine

Number of adverse events following immunization (AEFI) by condition reported in Alberta

- 2,536 adverse events following immunization (AEFI) have been reported to Alberta Health. This represents 2,443 people, and 2,651 symptoms.
  - o 1,619 related to Pfizer

## Alberta Reported AEFI February 10th, 2022

https://www.alberta.ca/stats/covid-19-alberta-statistics.htm#vaccinations

- o 673 related to Moderna
- o 218 related to AstraZeneca
- There have been 5,314 vaccine refusals and 8,095 contraindications to receiving the vaccine