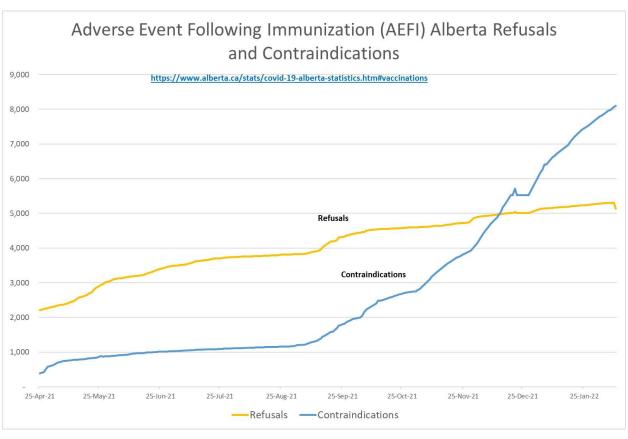

## Alberta Reported AEFI February 9th, 2022

o 666 related to Moderna

https://www.alberta.ca/stats/covid-19-alberta-statistics.htm#vaccinations

- o 218 related to AstraZeneca
- There have been 5,310 vaccine refusals and 8,062 contraindications to receiving the vaccine

## Alberta Reported AEFI February 10th, 2022

https://www.alberta.ca/stats/covid-19-alberta-statistics.htm#vaccinations

- o 673 related to Moderna
- o 218 related to AstraZeneca
- There have been 5,314 vaccine refusals and 8,095 contraindications to receiving the vaccine