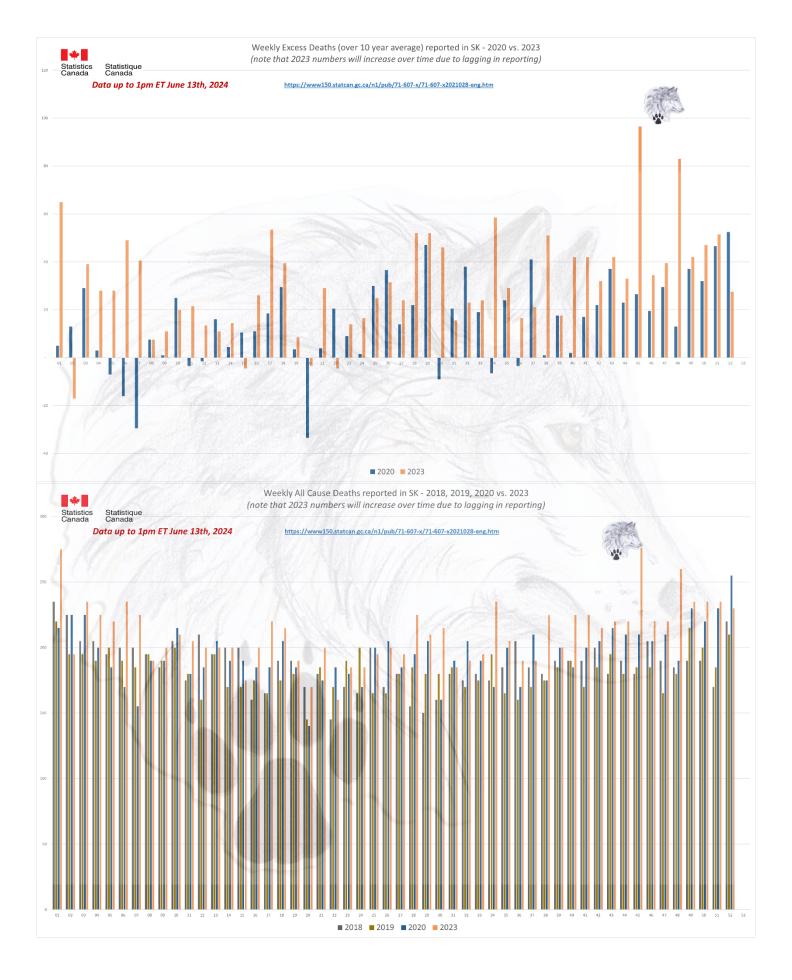

### ALL CAUSE MORTALITY DATA - CANADA

# Stats Canada Data as of June 13th, 2024

| Why do we no longer see data on 'By Vaccine Status' or 'Co-Morbidities'?

https://www150.statcan.gc.ca/n1/daily-quotdien/221208/dg221208f-cansim-eng.htm