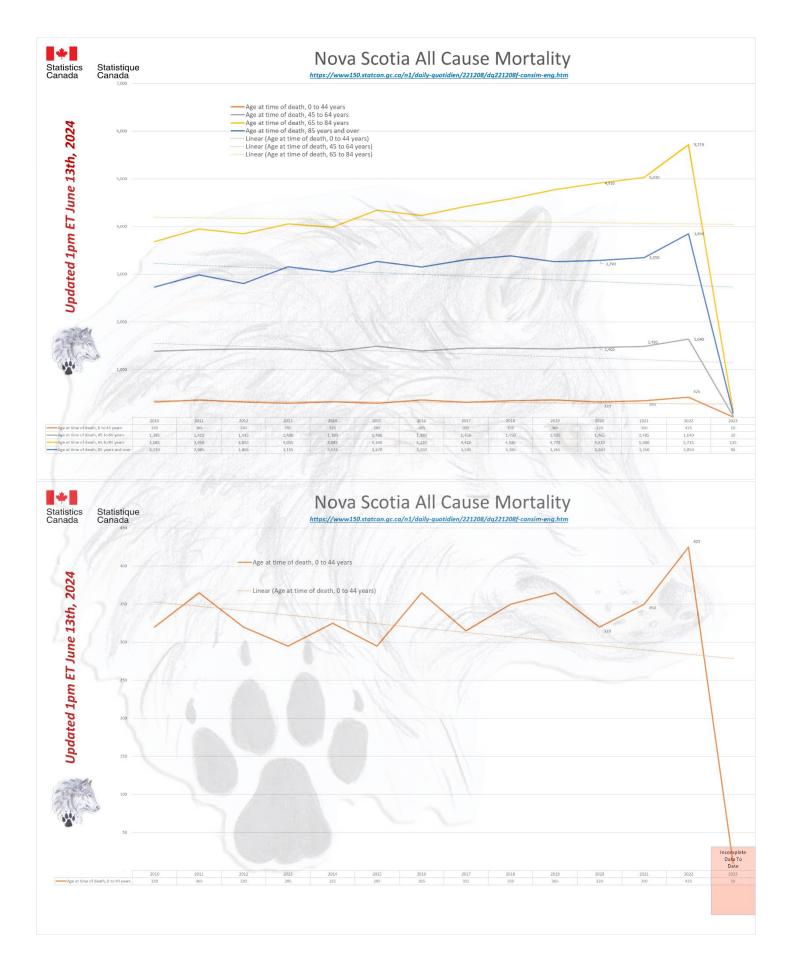

Alberta is showing a disturbing increase in deaths in the under 45 age groups for 2023 that continues to rise. These are not deaths being driven by immigration or the "baby boomers". Alberta is a stark example of this younger age groups dying at an accelerated rate.