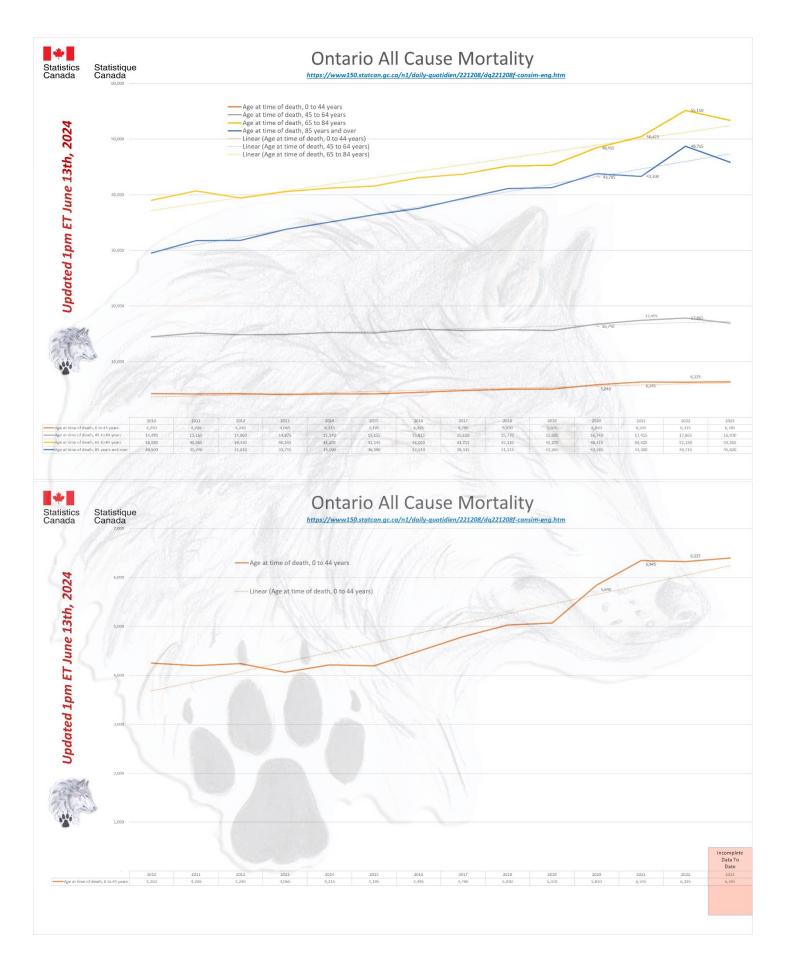

Alberta is showing a disturbing increase in deaths in the under 45 age groups for 2023 that continues to rise. These are not deaths being driven by immigration or the "baby boomers". Alberta is a stark example of this younger age groups dying at an accelerated rate.