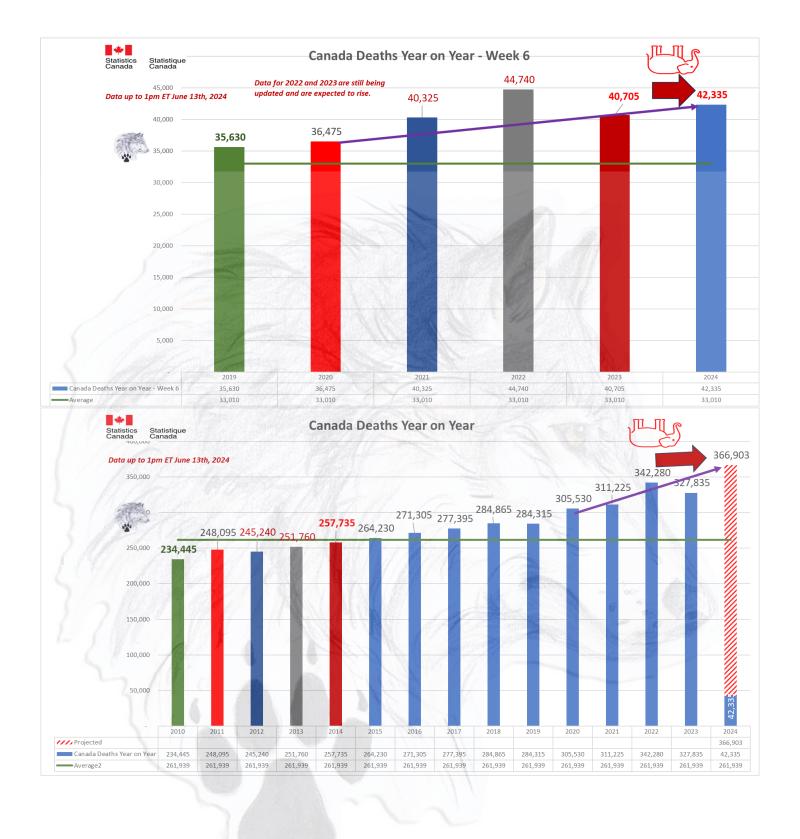

- +80 in 2021
- +17,190 in 2022
- +105,445 in 2023

Only Alberta, BC, Northwest Territories and Quebec have reported up to Week 14 for 2024), but even these numbers are not yet confirmed and will likely rise in the coming months.

Nova Scotia **deleted 25 weeks of data from 2023 in April**. This removed over 4,900 deaths from the data. In May, Nova Scotia reported to Week 38 with noticeable lagging in weekly reporting. This month (June 2024) **Nova Scotia deleted 37 weeks of data from 2023**. This removed 5,805 deaths from the data. Additionally, Manitoba has only reported to Week 23 of 2023. This excludes another **6,000+ deaths** for the Canadian Federal total for 2023 alone.

This significantly impacts the Federal reporting as all data originates from the Provincial systems. 2024 provincial data is showing this will only get worse from here.