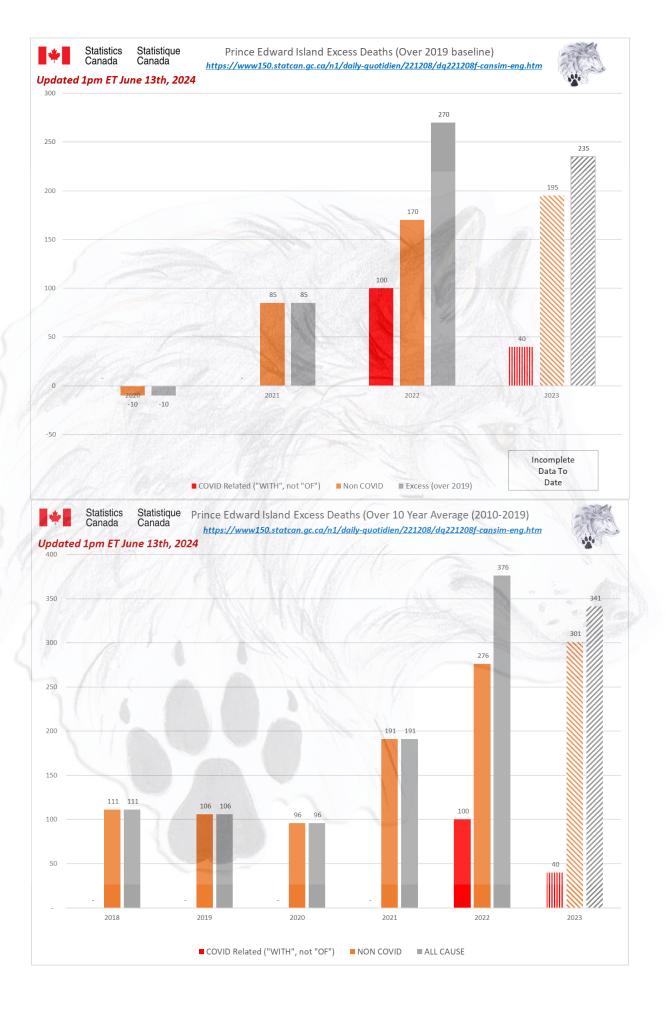

|          |           | Start | End  |        | 111           |                                                                  |
|----------|-----------|-------|------|--------|---------------|------------------------------------------------------------------|
| Table    | Rows      | Date  | Date | ICD-10 | Defined       | Link                                                             |
| 13100768 | 156,241   | 2010  | 2024 | NO     |               | https://www150.statcan.gc.ca/t1/tbl1/en/tv.action?pid=1310076801 |
| 13100783 | 436,758   | 2010  | 2024 | NO     |               | https://www150.statcan.gc.ca/t1/tbl1/en/tv.action?pid=1310078301 |
| 13100784 | 24,696    | 2020  | 2023 | NO     | Marine Marine | https://www150.statcan.gc.ca/t1/tbl1/en/tv.action?pid=1310078401 |
| 13100792 | 370,440   | 2020  | 2024 | NO     |               | https://www150.statcan.gc.ca/t1/tbl1/en/tv.action?pid=1310079201 |
| 13100810 | 187,488   | 2010  | 2024 | YES    | YES           | https://www150.statcan.gc.ca/t1/tbl1/en/tv.action?pid=1310081001 |
|          | 1,175,623 |       |      |        |               |                                                                  |

## For more information see:

# November 27<sup>th</sup>, 2023 Stats Canada Life Expectancy Report

https://www150.statcan.gc.ca/n1/en/daily-quotidien/231127/dq231127b-eng.pdf

### Review

<u>https://dksdata.com/Articles/COVArticles/Nov27report.pdf</u> <u>https://dksdata.com/COVArticles?9</u>

Detailed Alberta Data <a href="https://dksdata.com/AlbertaDead">https://dksdata.com/AlbertaDead</a>

Excess Deaths
<a href="https://dksdata.com/ExcessDeaths">https://dksdata.com/ExcessDeaths</a>

|                                                                                                                                                                                                                                                                                                                                                                                                                                                                                                                                                                                                                                                                                                                                                                                                                                                                                                                                                                                                                                                                                                                                                                                                                                                                                                                                                                                                                                                                                                                                                                                                                                                                                                                                                                                                                                                                                                                                                                                                                                                                                                                              |          |                |                   |             |         |          | III      |                                                                                                                                                                                                                                                                                                                                                                                                                                                                                                                                                                                                                                                                                                                                                                                                                                                                                                                                                                                                                                                                                                                                                                                                                                                                                                                                                                                                                                                                                                                                                                                                                                                                                                                                                                                                                                                                                                                                                                                                                                                                                                                                |
|------------------------------------------------------------------------------------------------------------------------------------------------------------------------------------------------------------------------------------------------------------------------------------------------------------------------------------------------------------------------------------------------------------------------------------------------------------------------------------------------------------------------------------------------------------------------------------------------------------------------------------------------------------------------------------------------------------------------------------------------------------------------------------------------------------------------------------------------------------------------------------------------------------------------------------------------------------------------------------------------------------------------------------------------------------------------------------------------------------------------------------------------------------------------------------------------------------------------------------------------------------------------------------------------------------------------------------------------------------------------------------------------------------------------------------------------------------------------------------------------------------------------------------------------------------------------------------------------------------------------------------------------------------------------------------------------------------------------------------------------------------------------------------------------------------------------------------------------------------------------------------------------------------------------------------------------------------------------------------------------------------------------------------------------------------------------------------------------------------------------------|----------|----------------|-------------------|-------------|---------|----------|----------|--------------------------------------------------------------------------------------------------------------------------------------------------------------------------------------------------------------------------------------------------------------------------------------------------------------------------------------------------------------------------------------------------------------------------------------------------------------------------------------------------------------------------------------------------------------------------------------------------------------------------------------------------------------------------------------------------------------------------------------------------------------------------------------------------------------------------------------------------------------------------------------------------------------------------------------------------------------------------------------------------------------------------------------------------------------------------------------------------------------------------------------------------------------------------------------------------------------------------------------------------------------------------------------------------------------------------------------------------------------------------------------------------------------------------------------------------------------------------------------------------------------------------------------------------------------------------------------------------------------------------------------------------------------------------------------------------------------------------------------------------------------------------------------------------------------------------------------------------------------------------------------------------------------------------------------------------------------------------------------------------------------------------------------------------------------------------------------------------------------------------------|
| 13100                                                                                                                                                                                                                                                                                                                                                                                                                                                                                                                                                                                                                                                                                                                                                                                                                                                                                                                                                                                                                                                                                                                                                                                                                                                                                                                                                                                                                                                                                                                                                                                                                                                                                                                                                                                                                                                                                                                                                                                                                                                                                                                        |          | 1              |                   | Chamb       | Food    | ICD      |          |                                                                                                                                                                                                                                                                                                                                                                                                                                                                                                                                                                                                                                                                                                                                                                                                                                                                                                                                                                                                                                                                                                                                                                                                                                                                                                                                                                                                                                                                                                                                                                                                                                                                                                                                                                                                                                                                                                                                                                                                                                                                                                                                |
| 13100                                                                                                                                                                                                                                                                                                                                                                                                                                                                                                                                                                                                                                                                                                                                                                                                                                                                                                                                                                                                                                                                                                                                                                                                                                                                                                                                                                                                                                                                                                                                                                                                                                                                                                                                                                                                                                                                                                                                                                                                                                                                                                                        | Table    |                | Danne             |             |         |          | _        | 121.                                                                                                                                                                                                                                                                                                                                                                                                                                                                                                                                                                                                                                                                                                                                                                                                                                                                                                                                                                                                                                                                                                                                                                                                                                                                                                                                                                                                                                                                                                                                                                                                                                                                                                                                                                                                                                                                                                                                                                                                                                                                                                                           |
| 140   3                                                                                                                                                                                                                                                                                                                                                                                                                                                                                                                                                                                                                                                                                                                                                                                                                                                                                                                                                                                                                                                                                                                                                                                                                                                                                                                                                                                                                                                                                                                                                                                                                                                                                                                                                                                                                                                                                                                                                                                                                                                                                                                      | Table    | ons            | Rows              | Date        | Date    | 10       | a        | LINK                                                                                                                                                                                                                                                                                                                                                                                                                                                                                                                                                                                                                                                                                                                                                                                                                                                                                                                                                                                                                                                                                                                                                                                                                                                                                                                                                                                                                                                                                                                                                                                                                                                                                                                                                                                                                                                                                                                                                                                                                                                                                                                           |
| 140   3                                                                                                                                                                                                                                                                                                                                                                                                                                                                                                                                                                                                                                                                                                                                                                                                                                                                                                                                                                                                                                                                                                                                                                                                                                                                                                                                                                                                                                                                                                                                                                                                                                                                                                                                                                                                                                                                                                                                                                                                                                                                                                                      |          |                |                   |             |         |          |          | the the second s |
| 13100                                                                                                                                                                                                                                                                                                                                                                                                                                                                                                                                                                                                                                                                                                                                                                                                                                                                                                                                                                                                                                                                                                                                                                                                                                                                                                                                                                                                                                                                                                                                                                                                                                                                                                                                                                                                                                                                                                                                                                                                                                                                                                                        |          | Canad          |                   |             |         |          |          |                                                                                                                                                                                                                                                                                                                                                                                                                                                                                                                                                                                                                                                                                                                                                                                                                                                                                                                                                                                                                                                                                                                                                                                                                                                                                                                                                                                                                                                                                                                                                                                                                                                                                                                                                                                                                                                                                                                                                                                                                                                                                                                                |
| 141   a   549,912   2000   2022   431   NO   n?pid=1310014101                                                                                                                                                                                                                                                                                                                                                                                                                                                                                                                                                                                                                                                                                                                                                                                                                                                                                                                                                                                                                                                                                                                                                                                                                                                                                                                                                                                                                                                                                                                                                                                                                                                                                                                                                                                                                                                                                                                                                                                                                                                                |          | -              | 0                 | 1980        | 2022    |          | Expt.    |                                                                                                                                                                                                                                                                                                                                                                                                                                                                                                                                                                                                                                                                                                                                                                                                                                                                                                                                                                                                                                                                                                                                                                                                                                                                                                                                                                                                                                                                                                                                                                                                                                                                                                                                                                                                                                                                                                                                                                                                                                                                                                                                |
| 13100   Canad   142   a   938,014   2000   2022   719   NO                                                                                                                                                                                                                                                                                                                                                                                                                                                                                                                                                                                                                                                                                                                                                                                                                                                                                                                                                                                                                                                                                                                                                                                                                                                                                                                                                                                                                                                                                                                                                                                                                                                                                                                                                                                                                                                                                                                                                                                                                                                                   |          | Canad          |                   |             |         |          |          |                                                                                                                                                                                                                                                                                                                                                                                                                                                                                                                                                                                                                                                                                                                                                                                                                                                                                                                                                                                                                                                                                                                                                                                                                                                                                                                                                                                                                                                                                                                                                                                                                                                                                                                                                                                                                                                                                                                                                                                                                                                                                                                                |
| 142                                                                                                                                                                                                                                                                                                                                                                                                                                                                                                                                                                                                                                                                                                                                                                                                                                                                                                                                                                                                                                                                                                                                                                                                                                                                                                                                                                                                                                                                                                                                                                                                                                                                                                                                                                                                                                                                                                                                                                                                                                                                                                                          | 141      | а              | 549,912           | 2000        | 2022    | 431      | NO       | <u>n?pid=1310014101</u>                                                                                                                                                                                                                                                                                                                                                                                                                                                                                                                                                                                                                                                                                                                                                                                                                                                                                                                                                                                                                                                                                                                                                                                                                                                                                                                                                                                                                                                                                                                                                                                                                                                                                                                                                                                                                                                                                                                                                                                                                                                                                                        |
| 13100   Canad   143   a   258,720   2000   2022   198   NO                                                                                                                                                                                                                                                                                                                                                                                                                                                                                                                                                                                                                                                                                                                                                                                                                                                                                                                                                                                                                                                                                                                                                                                                                                                                                                                                                                                                                                                                                                                                                                                                                                                                                                                                                                                                                                                                                                                                                                                                                                                                   | 13100    | Canad          |                   |             |         |          |          | https://www150.statcan.gc.ca/t1/tbl1/en/tv.actio                                                                                                                                                                                                                                                                                                                                                                                                                                                                                                                                                                                                                                                                                                                                                                                                                                                                                                                                                                                                                                                                                                                                                                                                                                                                                                                                                                                                                                                                                                                                                                                                                                                                                                                                                                                                                                                                                                                                                                                                                                                                               |
| 143                                                                                                                                                                                                                                                                                                                                                                                                                                                                                                                                                                                                                                                                                                                                                                                                                                                                                                                                                                                                                                                                                                                                                                                                                                                                                                                                                                                                                                                                                                                                                                                                                                                                                                                                                                                                                                                                                                                                                                                                                                                                                                                          | 142      | а              | 938,014           | 2000        | 2022    | 719      | NO       | <u>n?pid=1310014201</u>                                                                                                                                                                                                                                                                                                                                                                                                                                                                                                                                                                                                                                                                                                                                                                                                                                                                                                                                                                                                                                                                                                                                                                                                                                                                                                                                                                                                                                                                                                                                                                                                                                                                                                                                                                                                                                                                                                                                                                                                                                                                                                        |
| 13100   Canad                                                                                                                                                                                                                                                                                                                                                                                                                                                                                                                                                                                                                                                                                                                                                                                                                                                                                                                                                                                                                                                                                                                                                                                                                                                                                                                                                                                                                                                                                                                                                                                                                                                                                                                                                                                                                                                                                                                                                                                                                                                                                                                | 13100    | Canad          |                   | 7340        |         | Salar Co |          | https://www150.statcan.gc.ca/t1/tbl1/en/tv.actio                                                                                                                                                                                                                                                                                                                                                                                                                                                                                                                                                                                                                                                                                                                                                                                                                                                                                                                                                                                                                                                                                                                                                                                                                                                                                                                                                                                                                                                                                                                                                                                                                                                                                                                                                                                                                                                                                                                                                                                                                                                                               |
| 144   a                                                                                                                                                                                                                                                                                                                                                                                                                                                                                                                                                                                                                                                                                                                                                                                                                                                                                                                                                                                                                                                                                                                                                                                                                                                                                                                                                                                                                                                                                                                                                                                                                                                                                                                                                                                                                                                                                                                                                                                                                                                                                                                      | 143      | а              | 258,720           | 2000        | 2022    | 198      | NO       | <u>n?pid=1310014301</u>                                                                                                                                                                                                                                                                                                                                                                                                                                                                                                                                                                                                                                                                                                                                                                                                                                                                                                                                                                                                                                                                                                                                                                                                                                                                                                                                                                                                                                                                                                                                                                                                                                                                                                                                                                                                                                                                                                                                                                                                                                                                                                        |
| 13100                                                                                                                                                                                                                                                                                                                                                                                                                                                                                                                                                                                                                                                                                                                                                                                                                                                                                                                                                                                                                                                                                                                                                                                                                                                                                                                                                                                                                                                                                                                                                                                                                                                                                                                                                                                                                                                                                                                                                                                                                                                                                                                        | 13100    | Canad          | X1000000          |             |         |          |          | https://www150.statcan.gc.ca/t1/tbl1/en/tv.actio                                                                                                                                                                                                                                                                                                                                                                                                                                                                                                                                                                                                                                                                                                                                                                                                                                                                                                                                                                                                                                                                                                                                                                                                                                                                                                                                                                                                                                                                                                                                                                                                                                                                                                                                                                                                                                                                                                                                                                                                                                                                               |
| 13100                                                                                                                                                                                                                                                                                                                                                                                                                                                                                                                                                                                                                                                                                                                                                                                                                                                                                                                                                                                                                                                                                                                                                                                                                                                                                                                                                                                                                                                                                                                                                                                                                                                                                                                                                                                                                                                                                                                                                                                                                                                                                                                        | 144      | a              | 381,282           | 2000        | 2022    | 280      | NO       | n?pid=1310014401                                                                                                                                                                                                                                                                                                                                                                                                                                                                                                                                                                                                                                                                                                                                                                                                                                                                                                                                                                                                                                                                                                                                                                                                                                                                                                                                                                                                                                                                                                                                                                                                                                                                                                                                                                                                                                                                                                                                                                                                                                                                                                               |
| 145   a   357,456   2000   2022   263   NO                                                                                                                                                                                                                                                                                                                                                                                                                                                                                                                                                                                                                                                                                                                                                                                                                                                                                                                                                                                                                                                                                                                                                                                                                                                                                                                                                                                                                                                                                                                                                                                                                                                                                                                                                                                                                                                                                                                                                                                                                                                                                   |          | Canad          | The second second |             |         |          |          |                                                                                                                                                                                                                                                                                                                                                                                                                                                                                                                                                                                                                                                                                                                                                                                                                                                                                                                                                                                                                                                                                                                                                                                                                                                                                                                                                                                                                                                                                                                                                                                                                                                                                                                                                                                                                                                                                                                                                                                                                                                                                                                                |
| 13100                                                                                                                                                                                                                                                                                                                                                                                                                                                                                                                                                                                                                                                                                                                                                                                                                                                                                                                                                                                                                                                                                                                                                                                                                                                                                                                                                                                                                                                                                                                                                                                                                                                                                                                                                                                                                                                                                                                                                                                                                                                                                                                        |          | frage frage    | 357.456           | 2000        | 2022    | 263      | NO       | ALCOHOLOGICAL CONTRACTOR AND                                                                                                                                                                                                                                                                                                                                                                                                                                                                                                                                                                                                                                                                                                                                                                                                                                                                                                                                                                                                                                                                                                                                                                                                                                                                                                                                                                                                                                                                                                                                                                                                                                                                                                                                                                                                                                                                                                                                                                                                                                                               |
| 146   a   56,496   2000   2022   57   NO   N?pid=1310014601   https://www150.statcan.gc.ca/t1/tbl1/en/tv.actio   n?pid=1310014701   https://www150.statcan.gc.ca/t1/tbl1/en/tv.actio   n?pid=1310014701   https://www150.statcan.gc.ca/t1/tbl1/en/tv.actio   n?pid=1310014701   https://www150.statcan.gc.ca/t1/tbl1/en/tv.actio   n?pid=1310014801   https://www150.statcan.gc.ca/t1/tbl1/en/tv.actio   n?pid=1310014801   https://www150.statcan.gc.ca/t1/tbl1/en/tv.actio   n?pid=1310014901   https://www150.statcan.gc.ca/t1/tbl1/en/tv.actio   n?pid=1310014901   https://www150.statcan.gc.ca/t1/tbl1/en/tv.actio   n?pid=1310014901   https://www150.statcan.gc.ca/t1/tbl1/en/tv.actio   n?pid=1310015001   https://www150.statcan.gc.ca/t1/tbl1/en/tv.actio   n?pid=1310015301   https://www150.statcan.gc.ca/t1/tbl1/en/tv.actio   n?pid=1310015301   https://www150.statcan.gc.ca/t1/tbl1/en/tv.actio   n?pid=1310015501   https://www150.statcan.gc.ca/t1/tbl1/en/tv.actio   n?pid=1310035001   https://www150.statcan.gc.ca/t1/tbl1/en/tv.actio   n?pid=131003901   https://www150.statcan.gc.ca/t1/tbl1/en/tv.actio   n?pid=131003901   https://www150.statcan.gc.ca/t1/tbl1/en/tv.actio   n?pid=131003901   https://www150.statcan.gc.ca/t1/tbl1/en/tv.actio   n?pid=131007001   https://www150.statcan.gc.ca/t1/tbl1/en/tv.actio   n?pid=131007001   https://www150.statcan.gc.ca/t1/tbl1/en/tv.actio   n?pid=131007001   https://www150.statcan.gc.ca/t1/tbl1/en/tv.actio   n?pid=131007001   https://www150.statcan.gc.ca/t1/tbl1/en/tv.actio   n?pid=131007001   https://www150.statcan.gc.ca/t |          |                | 3377130           | 27 matrices | 2022    | 200      |          | Particular and the second seco |
| 13100   Canad   147   a   540,012   2000   2022   173   NO   n²pid=1310014701   13100   Canad   148   a   502,128   2000   2022   371   NO   n²pid=1310014801   13100   Canad   171,534   2000   2022   139   NO   n²pid=1310014801   13100   Canad   171,534   2000   2022   297   NO   n²pid=1310014801   13100   Canad   150   a   391,182   2000   2022   297   NO   n²pid=131001501   13100   Canad   151   a   286,594   2000   2022   254   NO   n²pid=131001501   13100   Canad   152   a   97,856   2000   2022   254   NO   n²pid=131001501   13100   Canad   153   a   349,272   2000   2022   256   NO   n²pid=1310015201   13100   Canad   154   a   545,402   2000   2022   247   NO   n²pid=1310015301   13100   Canad   155   a   189,948   2000   2022   248   YES   n²pid=1310015501   13100   Canad   1,145,23   2   2000   2022   248   YES   n²pid=1310015601   13100   Canad   391   a   8,910   2003   2022   148   YES   n²pid=1310015601   14tps://www150.statcan.gc.ca/t1/tbi1/en/tv.actio   n²pid=1310015601   14tps://www150.statcan.gc.ca/t1/tbi1/en/tv.actio   n²pid=1310015601   14tps://www150.statcan.gc.ca/t1/tbi1/en/tv.actio   n²pid=1310015601   14tps://www150.statcan.gc.ca/t1/tbi1/en/tv.actio   n²pid=1310039010   14tps://www150.statcan.gc.ca/t1/tbi1/en/tv.actio   n²pid=131003901   14tp |          | 19"            | 56.496            | 2000        | 2022    | 57       | NO       |                                                                                                                                                                                                                                                                                                                                                                                                                                                                                                                                                                                                                                                                                                                                                                                                                                                                                                                                                                                                                                                                                                                                                                                                                                                                                                                                                                                                                                                                                                                                                                                                                                                                                                                                                                                                                                                                                                                                                                                                                                                                                                                                |
| 147   a                                                                                                                                                                                                                                                                                                                                                                                                                                                                                                                                                                                                                                                                                                                                                                                                                                                                                                                                                                                                                                                                                                                                                                                                                                                                                                                                                                                                                                                                                                                                                                                                                                                                                                                                                                                                                                                                                                                                                                                                                                                                                                                      |          |                | 30,430            | 2000        | 2022    | 37       | 110      |                                                                                                                                                                                                                                                                                                                                                                                                                                                                                                                                                                                                                                                                                                                                                                                                                                                                                                                                                                                                                                                                                                                                                                                                                                                                                                                                                                                                                                                                                                                                                                                                                                                                                                                                                                                                                                                                                                                                                                                                                                                                                                                                |
| 13100                                                                                                                                                                                                                                                                                                                                                                                                                                                                                                                                                                                                                                                                                                                                                                                                                                                                                                                                                                                                                                                                                                                                                                                                                                                                                                                                                                                                                                                                                                                                                                                                                                                                                                                                                                                                                                                                                                                                                                                                                                                                                                                        |          | 15 15 15 15 15 | E40 012           | 2000        | 2022    | 172      | NO       |                                                                                                                                                                                                                                                                                                                                                                                                                                                                                                                                                                                                                                                                                                                                                                                                                                                                                                                                                                                                                                                                                                                                                                                                                                                                                                                                                                                                                                                                                                                                                                                                                                                                                                                                                                                                                                                                                                                                                                                                                                                                                                                                |
| 148         a         502,128         2000         2022         371         NO         n?pid=1310014801           13100         Canad         171,534         2000         2022         139         NO         n?pid=1310014901           13100         Canad         150         a         391,182         2000         2022         297         NO         n?pid=1310015001           13100         Canad         286,594         2000         2022         254         NO         n?pid=1310015101           13100         Canad         286,594         2000         2022         132         NO         n?pid=1310015101           13100         Canad         152         a         97,856         2000         2022         132         NO         n?pid=1310015201           13100         Canad         153         a         349,272         2000         2022         256         NO         n?pid=1310015301         https://www150.statcan.gc.ca/t1/tbl1/en/tv.actio           13100         Canad         154         a         545,402         2000         2022         417         NO         n?pid=1310015301           13100         Canad         1,145,23         156         a         2         2                                                                                                                                                                                                                                                                                                                                                                                                                                                                                                                                                                                                                                                                                                                                                                                                                                                                                                     |          | H HOUSE        | 340,012           | 2000        | 2022    | 1/5      | NO       |                                                                                                                                                                                                                                                                                                                                                                                                                                                                                                                                                                                                                                                                                                                                                                                                                                                                                                                                                                                                                                                                                                                                                                                                                                                                                                                                                                                                                                                                                                                                                                                                                                                                                                                                                                                                                                                                                                                                                                                                                                                                                                                                |
| 13100                                                                                                                                                                                                                                                                                                                                                                                                                                                                                                                                                                                                                                                                                                                                                                                                                                                                                                                                                                                                                                                                                                                                                                                                                                                                                                                                                                                                                                                                                                                                                                                                                                                                                                                                                                                                                                                                                                                                                                                                                                                                                                                        | 11 11 11 |                | 502.420           | 2000        | 2022    | 274      | NO       |                                                                                                                                                                                                                                                                                                                                                                                                                                                                                                                                                                                                                                                                                                                                                                                                                                                                                                                                                                                                                                                                                                                                                                                                                                                                                                                                                                                                                                                                                                                                                                                                                                                                                                                                                                                                                                                                                                                                                                                                                                                                                                                                |
| 149   a                                                                                                                                                                                                                                                                                                                                                                                                                                                                                                                                                                                                                                                                                                                                                                                                                                                                                                                                                                                                                                                                                                                                                                                                                                                                                                                                                                                                                                                                                                                                                                                                                                                                                                                                                                                                                                                                                                                                                                                                                                                                                                                      |          |                | 502,128           | 2000        | 2022    | 3/1      | NO       |                                                                                                                                                                                                                                                                                                                                                                                                                                                                                                                                                                                                                                                                                                                                                                                                                                                                                                                                                                                                                                                                                                                                                                                                                                                                                                                                                                                                                                                                                                                                                                                                                                                                                                                                                                                                                                                                                                                                                                                                                                                                                                                                |
| 13100                                                                                                                                                                                                                                                                                                                                                                                                                                                                                                                                                                                                                                                                                                                                                                                                                                                                                                                                                                                                                                                                                                                                                                                                                                                                                                                                                                                                                                                                                                                                                                                                                                                                                                                                                                                                                                                                                                                                                                                                                                                                                                                        |          | Canad          |                   |             |         |          |          | (1) The Control of th |
| 150                                                                                                                                                                                                                                                                                                                                                                                                                                                                                                                                                                                                                                                                                                                                                                                                                                                                                                                                                                                                                                                                                                                                                                                                                                                                                                                                                                                                                                                                                                                                                                                                                                                                                                                                                                                                                                                                                                                                                                                                                                                                                                                          |          | # CO. (CO. )   | 171,534           | 2000        | 2022    | 139      | NO       |                                                                                                                                                                                                                                                                                                                                                                                                                                                                                                                                                                                                                                                                                                                                                                                                                                                                                                                                                                                                                                                                                                                                                                                                                                                                                                                                                                                                                                                                                                                                                                                                                                                                                                                                                                                                                                                                                                                                                                                                                                                                                                                                |
| 13100                                                                                                                                                                                                                                                                                                                                                                                                                                                                                                                                                                                                                                                                                                                                                                                                                                                                                                                                                                                                                                                                                                                                                                                                                                                                                                                                                                                                                                                                                                                                                                                                                                                                                                                                                                                                                                                                                                                                                                                                                                                                                                                        |          | Canad          | 547779            |             |         |          | 111      | and the second s |
| 151 a   286,594   2000   2022   254 NO   n?pid=1310015101     13100   Canad   152 a   97,856   2000   2022   132 NO   n?pid=1310015201     13100   Canad   153 a   349,272   2000   2022   256 NO   n?pid=1310015301     13100   Canad   154 a   545,402   2000   2022   2417 NO   n?pid=1310015401     13100   Canad   189,948   2000   2022   148   YES   n?pid=1310015501     13100   Canad   1,145,23   2   2000   2022   248   NO   n?pid=1310015501     13100   Canad   391 a   8,910   2003   2022   12 NO   n?pid=1310039101     13100   Canad   392 a   408,540   2000   2022   142 NO   n?pid=1310039101     13100   Canad   392 a   407,334   2000   2022   53 NO   n?pid=1310039501     13100   Canad   395 a   20,046   2000   2022   73 NO   n?pid=1310039501     13100   Provin   707   ces   8,680   1991   2022   n.   n.   n.   n.   n.   n.   n.                                                                                                                                                                                                                                                                                                                                                                                                                                                                                                                                                                                                                                                                                                                                                                                                                                                                                                                                                                                                                                                                                                                                                                                                                                                          |          | a              | 391,182           | 2000        | 2022    | 297      | NO       |                                                                                                                                                                                                                                                                                                                                                                                                                                                                                                                                                                                                                                                                                                                                                                                                                                                                                                                                                                                                                                                                                                                                                                                                                                                                                                                                                                                                                                                                                                                                                                                                                                                                                                                                                                                                                                                                                                                                                                                                                                                                                                                                |
| 13100   Canad   152   a   97,856   2000   2022   132   NO   No   No   No   No   No   No   No                                                                                                                                                                                                                                                                                                                                                                                                                                                                                                                                                                                                                                                                                                                                                                                                                                                                                                                                                                                                                                                                                                                                                                                                                                                                                                                                                                                                                                                                                                                                                                                                                                                                                                                                                                                                                                                                                                                                                                                                                                 | 13100    | Canad          |                   | 1 -/ 1      |         |          |          | https://www150.statcan.gc.ca/t1/tbl1/en/tv.actio                                                                                                                                                                                                                                                                                                                                                                                                                                                                                                                                                                                                                                                                                                                                                                                                                                                                                                                                                                                                                                                                                                                                                                                                                                                                                                                                                                                                                                                                                                                                                                                                                                                                                                                                                                                                                                                                                                                                                                                                                                                                               |
| 152 a   97,856   2000   2022   132   NO   n?pid=1310015201     13100   Canad   349,272   2000   2022   256   NO   n?pid=1310015301     13100   Canad   154 a   545,402   2000   2022   417   NO   n?pid=1310015401     13100   Canad   189,948   2000   2022   148   YES   n?pid=1310015501     13100   Canad   1,145,23   2   2000   2022   846   NO   n?pid=1310015501     13100   Canad   391 a   8,910   2003   2022   12   NO   n?pid=1310039101     13100   Canad   392 a   408,540   2000   2022   148   NO   n?pid=1310039201     13100   Canad   394 a   407,334   2000   2022   53   NO   n?pid=1310039201     13100   Canad   395 a   20,046   2000   2022   73   NO   n?pid=1310039501     13100   Canad   395 a   20,046   2000   2022   73   NO   n?pid=1310039501     13100   Canad   395 a   20,046   2000   2022   73   NO   n?pid=1310039501     13100   Canad   395 a   20,046   2000   2022   73   NO   n?pid=1310039501     13100   Provin   Ces   8,680   1991   2022   no   n?pid=1310039501     13100   Provin   Toroic   Toroic   n?pid=1310039501     13100   Provin   Toroic   n?pid=131007001     13100   Provin   NO   n?pid=1310070801     13100   Provin   no   no   no   no   no   no   no                                                                                                                                                                                                                                                                                                                                                                                                                                                                                                                                                                                                                                                                                                                           | 151      | a              | 286,594           | 2000        | 2022    | 254      | NO       | <u>n?pid=1310015101</u>                                                                                                                                                                                                                                                                                                                                                                                                                                                                                                                                                                                                                                                                                                                                                                                                                                                                                                                                                                                                                                                                                                                                                                                                                                                                                                                                                                                                                                                                                                                                                                                                                                                                                                                                                                                                                                                                                                                                                                                                                                                                                                        |
| 13100   Canad   1349,272   2000   2022   256   NO   No   No   No   No   No   No   No                                                                                                                                                                                                                                                                                                                                                                                                                                                                                                                                                                                                                                                                                                                                                                                                                                                                                                                                                                                                                                                                                                                                                                                                                                                                                                                                                                                                                                                                                                                                                                                                                                                                                                                                                                                                                                                                                                                                                                                                                                         | 13100    | Canad          |                   |             |         |          | 1/8/19   | https://www150.statcan.gc.ca/t1/tbl1/en/tv.actio                                                                                                                                                                                                                                                                                                                                                                                                                                                                                                                                                                                                                                                                                                                                                                                                                                                                                                                                                                                                                                                                                                                                                                                                                                                                                                                                                                                                                                                                                                                                                                                                                                                                                                                                                                                                                                                                                                                                                                                                                                                                               |
| 153         a         349,272         2000         2022         256         NO         n?pid=1310015301           13100         Canad         bttps://www150.statcan.gc.ca/t1/tbl1/en/tv.actio         n?pid=1310015401           13100         Canad         189,948         2000         2022         148         YES         https://www150.statcan.gc.ca/t1/tbl1/en/tv.actio           13100         Canad         1,145,23         a         https://www150.statcan.gc.ca/t1/tbl1/en/tv.actio           13100         Canad         a         2         2000         2022         12         NO         n?pid=1310015601           13100         Canad         a         8,910         2003         2022         12         NO         n?pid=1310039101           13100         Canad         https://www150.statcan.gc.ca/t1/tbl1/en/tv.actio         n?pid=1310039201           13100         Canad         https://www150.statcan.gc.ca/t1/tbl1/en/tv.actio           394         a         407,334         2000         2022         53         NO         n?pid=1310039401           13100         Canad         https://www150.statcan.gc.ca/t1/tbl1/en/tv.actio         n?pid=1310039501         https://www150.statcan.gc.ca/t1/tbl1/en/tv.actio           395         a         20,046 <t< td=""><td>152</td><td>a</td><td>97,856</td><td>2000</td><td>2022</td><td>132</td><td>NO</td><td><u>n?pid=1310015201</u></td></t<>                                                                                                                                                                                                                                                                                                                                                                                                                                                                                                                                                                                                                                                                                   | 152      | a              | 97,856            | 2000        | 2022    | 132      | NO       | <u>n?pid=1310015201</u>                                                                                                                                                                                                                                                                                                                                                                                                                                                                                                                                                                                                                                                                                                                                                                                                                                                                                                                                                                                                                                                                                                                                                                                                                                                                                                                                                                                                                                                                                                                                                                                                                                                                                                                                                                                                                                                                                                                                                                                                                                                                                                        |
| 13100                                                                                                                                                                                                                                                                                                                                                                                                                                                                                                                                                                                                                                                                                                                                                                                                                                                                                                                                                                                                                                                                                                                                                                                                                                                                                                                                                                                                                                                                                                                                                                                                                                                                                                                                                                                                                                                                                                                                                                                                                                                                                                                        | 13100    | Canad          |                   |             | N 124 3 | WAN.     |          | https://www150.statcan.gc.ca/t1/tbl1/en/tv.actio                                                                                                                                                                                                                                                                                                                                                                                                                                                                                                                                                                                                                                                                                                                                                                                                                                                                                                                                                                                                                                                                                                                                                                                                                                                                                                                                                                                                                                                                                                                                                                                                                                                                                                                                                                                                                                                                                                                                                                                                                                                                               |
| 154 a         545,402         2000         2022         417 NO         n?pid=1310015401           13100 Canad         189,948         2000         2022         148 YES         https://www150.statcan.gc.ca/t1/tbl1/en/tv.action?pid=1310015501           13100 Canad         1,145,23         https://www150.statcan.gc.ca/t1/tbl1/en/tv.action?pid=1310015601           13100 Canad         https://www150.statcan.gc.ca/t1/tbl1/en/tv.action?pid=1310039101           13100 Canad         https://www150.statcan.gc.ca/t1/tbl1/en/tv.action?pid=1310039201           13100 Canad         https://www150.statcan.gc.ca/t1/tbl1/en/tv.action?pid=1310039201           13100 Canad         https://www150.statcan.gc.ca/t1/tbl1/en/tv.action?pid=1310039401           13100 Canad         https://www150.statcan.gc.ca/t1/tbl1/en/tv.action?pid=1310039501           13100 Provin         https://www150.statcan.gc.ca/t1/tbl1/en/tv.action?pid=1310070701           13100 Provin         https://www150.statcan.gc.ca/t1/tbl1/en/tv.action?pid=1310070801           13100 Provin         https://www150.statcan.gc.ca/t1/tbl1/en/tv.action?pid=1310070801           13100 Provin         https://www150.statcan.gc.ca/t1/tbl1/en/tv.action?pid=1310070801           13100 Provin         https://www150.statcan.gc.ca/t1/tbl1/en/tv.action?pid=1310070801                                                                                                                                                                                                                                                                                                                                                                                                                                                                                                                                                                                                                                                                                                                                                                  | 153      | a              | 349,272           | 2000        | 2022    | 256      | NO       | n?pid=1310015301                                                                                                                                                                                                                                                                                                                                                                                                                                                                                                                                                                                                                                                                                                                                                                                                                                                                                                                                                                                                                                                                                                                                                                                                                                                                                                                                                                                                                                                                                                                                                                                                                                                                                                                                                                                                                                                                                                                                                                                                                                                                                                               |
| 154 a         545,402         2000         2022         417 NO         n?pid=1310015401           13100 Canad         189,948         2000         2022         148 YES         https://www150.statcan.gc.ca/t1/tbl1/en/tv.action?pid=1310015501           13100 Canad         1,145,23         https://www150.statcan.gc.ca/t1/tbl1/en/tv.action?pid=1310015601           13100 Canad         https://www150.statcan.gc.ca/t1/tbl1/en/tv.action?pid=1310039101           13100 Canad         https://www150.statcan.gc.ca/t1/tbl1/en/tv.action?pid=1310039201           13100 Canad         https://www150.statcan.gc.ca/t1/tbl1/en/tv.action?pid=1310039201           13100 Canad         https://www150.statcan.gc.ca/t1/tbl1/en/tv.action?pid=1310039401           13100 Canad         https://www150.statcan.gc.ca/t1/tbl1/en/tv.action?pid=1310039501           13100 Provin         https://www150.statcan.gc.ca/t1/tbl1/en/tv.action?pid=1310070701           13100 Provin         https://www150.statcan.gc.ca/t1/tbl1/en/tv.action?pid=1310070801           13100 Provin         https://www150.statcan.gc.ca/t1/tbl1/en/tv.action?pid=1310070801           13100 Provin         https://www150.statcan.gc.ca/t1/tbl1/en/tv.action?pid=1310070801           13100 Provin         https://www150.statcan.gc.ca/t1/tbl1/en/tv.action?pid=1310070801                                                                                                                                                                                                                                                                                                                                                                                                                                                                                                                                                                                                                                                                                                                                                                  | 13100    | Canad          | 11600             | 6 11-11     | 14/12   | 0116     | 100      | https://www150.statcan.gc.ca/t1/tbl1/en/tv.actio                                                                                                                                                                                                                                                                                                                                                                                                                                                                                                                                                                                                                                                                                                                                                                                                                                                                                                                                                                                                                                                                                                                                                                                                                                                                                                                                                                                                                                                                                                                                                                                                                                                                                                                                                                                                                                                                                                                                                                                                                                                                               |
| 13100         Canad         189,948         2000         2022         148         YES         https://www150.statcan.gc.ca/t1/tbl1/en/tv.action?pid=1310015501           13100         Canad         1,145,23         Anttps://www150.statcan.gc.ca/t1/tbl1/en/tv.action?pid=1310015601           13100         Canad         Anttps://www150.statcan.gc.ca/t1/tbl1/en/tv.action?pid=1310039101           13100         Canad         Anttps://www150.statcan.gc.ca/t1/tbl1/en/tv.action?pid=1310039101           13100         Canad         Anttps://www150.statcan.gc.ca/t1/tbl1/en/tv.action?pid=1310039201           13100         Canad         Anttps://www150.statcan.gc.ca/t1/tbl1/en/tv.action?pid=1310039401           13100         Canad         Anttps://www150.statcan.gc.ca/t1/tbl1/en/tv.action?pid=1310039501           13100         Provin         Anttps://www150.statcan.gc.ca/t1/tbl1/en/tv.action?pid=1310070701           13100         Provin         Anttps://www150.statcan.gc.ca/t1/tbl1/en/tv.action?pid=1310070801           13100         Provin         Anttps://www150.statcan.gc.ca/t1/tbl1/en/tv.action?pid=1310070801           13100         Provin         Anttps://www150.statcan.gc.ca/t1/tbl1/en/tv.action?pid=1310070801           13100         Provin         Anttps://www150.statcan.gc.ca/t1/tbl1/en/tv.action?pid=1310070801                                                                                                                                                                                                                                                                                                                                                                                                                                                                                                                                                                                                                                                                                                                                                 | 1        | 1 867 374      | 545.402           | 2000        | 2022    | 417      | NO       | The state of the s |
| 155         a         189,948         2000         2022         148         YES         n?pid=1310015501           13100         Canad         1,145,23         https://www150.statcan.gc.ca/t1/tbl1/en/tv.actio           13100         Canad         https://www150.statcan.gc.ca/t1/tbl1/en/tv.actio           391         a         8,910         2003         2022         12         NO         n?pid=1310039101           13100         Canad         https://www150.statcan.gc.ca/t1/tbl1/en/tv.actio         n?pid=1310039201           13100         Canad         https://www150.statcan.gc.ca/t1/tbl1/en/tv.actio           394         a         407,334         2000         2022         53         NO         n?pid=1310039401           13100         Canad         https://www150.statcan.gc.ca/t1/tbl1/en/tv.actio         n?pid=1310039401           13100         Provin         https://www150.statcan.gc.ca/t1/tbl1/en/tv.actio           707         ces         8,680         1991         2022         n?pid=1310070701           13100         Provin         https://www150.statcan.gc.ca/t1/tbl1/en/tv.actio           708         ces         12,402         1991         2022           13100         Provin         https://www150.statcan.gc.ca/t1/tbl1/en/tv.actio                                                                                                                                                                                                                                                                                                                                                                                                                                                                                                                                                                                                                                                                                                                                                                                                                         |          |                | 1884              |             | -       | 11/1/1   | N 1278   |                                                                                                                                                                                                                                                                                                                                                                                                                                                                                                                                                                                                                                                                                                                                                                                                                                                                                                                                                                                                                                                                                                                                                                                                                                                                                                                                                                                                                                                                                                                                                                                                                                                                                                                                                                                                                                                                                                                                                                                                                                                                                                                                |
| 13100         Canad         1,145,23         a         2         2000         2022         846         NO         n?pid=1310015601           13100         Canad         a         8,910         2003         2022         12         NO         n?pid=1310039101           13100         Canad         a         https://www150.statcan.gc.ca/t1/tbl1/en/tv.actio           392         a         408,540         2000         2022         142         NO         n?pid=1310039201           13100         Canad         a         https://www150.statcan.gc.ca/t1/tbl1/en/tv.actio           394         a         407,334         2000         2022         53         NO         n?pid=1310039401           13100         Canad         https://www150.statcan.gc.ca/t1/tbl1/en/tv.actio         n?pid=1310039501           13100         Provin         https://www150.statcan.gc.ca/t1/tbl1/en/tv.actio           707         ces         8,680         1991         2022         n?pid=1310070701           13100         Provin         https://www150.statcan.gc.ca/t1/tbl1/en/tv.actio           708         ces         12,402         1991         2022           13100         Provin         https://www150.statcan.gc.ca/t1/tbl1/en/tv.actio                                                                                                                                                                                                                                                                                                                                                                                                                                                                                                                                                                                                                                                                                                                                                                                                                                                                 |          |                | 189.948           | 2000        | 2022    | 148      | YFS      |                                                                                                                                                                                                                                                                                                                                                                                                                                                                                                                                                                                                                                                                                                                                                                                                                                                                                                                                                                                                                                                                                                                                                                                                                                                                                                                                                                                                                                                                                                                                                                                                                                                                                                                                                                                                                                                                                                                                                                                                                                                                                                                                |
| 156         a         2         2000         2022         846         NO         n?pid=1310015601           13100         Canad 391         a         8,910         2003         2022         12         NO         n?pid=1310039101           13100         Canad 392         a         408,540         2000         2022         142         NO         n?pid=1310039201           13100         Canad 394         a         407,334         2000         2022         53         NO         n?pid=1310039401           13100         Canad 395         a         20,046         2000         2022         73         NO         n?pid=1310039501           13100         Provin 707         ces         8,680         1991         2022         n?pid=1310070701           13100         Provin 708         https://www150.statcan.gc.ca/t1/tbl1/en/tv.action?pid=1310070801         n?pid=1310070801           13100         Provin         https://www150.statcan.gc.ca/t1/tbl1/en/tv.action?pid=1310070801                                                                                                                                                                                                                                                                                                                                                                                                                                                                                                                                                                                                                                                                                                                                                                                                                                                                                                                                                                                                                                                                                                             | 133      |                | 103)3 10          | 2000        | A 444   | 10       | 120      | 117510 101001001                                                                                                                                                                                                                                                                                                                                                                                                                                                                                                                                                                                                                                                                                                                                                                                                                                                                                                                                                                                                                                                                                                                                                                                                                                                                                                                                                                                                                                                                                                                                                                                                                                                                                                                                                                                                                                                                                                                                                                                                                                                                                                               |
| 156         a         2         2000         2022         846         NO         n?pid=1310015601           13100         Canad 391         a         8,910         2003         2022         12         NO         n?pid=1310039101           13100         Canad 392         a         408,540         2000         2022         142         NO         n?pid=1310039201           13100         Canad 394         a         407,334         2000         2022         53         NO         n?pid=1310039401           13100         Canad 395         a         20,046         2000         2022         73         NO         n?pid=1310039501           13100         Provin 707         ces         8,680         1991         2022         n?pid=1310070701           13100         Provin 708         https://www150.statcan.gc.ca/t1/tbl1/en/tv.action?pid=1310070801         n?pid=1310070801           13100         Provin         https://www150.statcan.gc.ca/t1/tbl1/en/tv.action?pid=1310070801                                                                                                                                                                                                                                                                                                                                                                                                                                                                                                                                                                                                                                                                                                                                                                                                                                                                                                                                                                                                                                                                                                             | 13100    | Canad          | 1 145 23          | THE RESERVE | 10000   | 4000     | The said | https://www150 statcan.gc.ca/t1/thl1/en/ty.actio                                                                                                                                                                                                                                                                                                                                                                                                                                                                                                                                                                                                                                                                                                                                                                                                                                                                                                                                                                                                                                                                                                                                                                                                                                                                                                                                                                                                                                                                                                                                                                                                                                                                                                                                                                                                                                                                                                                                                                                                                                                                               |
| 13100         Canad         a         8,910         2003         2022         12         NO         n?pid=1310039101           13100         Canad         https://www150.statcan.gc.ca/t1/tbl1/en/tv.actio         https://www150.statcan.gc.ca/t1/tbl1/en/tv.actio           392         a         408,540         2000         2022         142         NO         n?pid=1310039201           13100         Canad         https://www150.statcan.gc.ca/t1/tbl1/en/tv.actio         n?pid=1310039401           13100         Canad         https://www150.statcan.gc.ca/t1/tbl1/en/tv.actio           395         a         20,046         2000         2022         73         NO         n?pid=1310039501           13100         Provin         https://www150.statcan.gc.ca/t1/tbl1/en/tv.actio         n?pid=1310070701           13100         Provin         https://www150.statcan.gc.ca/t1/tbl1/en/tv.actio           708         ces         12,402         1991         2022           13100         Provin         https://www150.statcan.gc.ca/t1/tbl1/en/tv.actio           n?pid=1310070801         https://www150.statcan.gc.ca/t1/tbl1/en/tv.actio           n?pid=1310070801         https://www150.statcan.gc.ca/t1/tbl1/en/tv.actio                                                                                                                                                                                                                                                                                                                                                                                                                                                                                                                                                                                                                                                                                                                                                                                                                                                                    |          |                | 1 / 10000         | 2000        | 2022    | 846      | NO       |                                                                                                                                                                                                                                                                                                                                                                                                                                                                                                                                                                                                                                                                                                                                                                                                                                                                                                                                                                                                                                                                                                                                                                                                                                                                                                                                                                                                                                                                                                                                                                                                                                                                                                                                                                                                                                                                                                                                                                                                                                                                                                                                |
| 391 a         8,910         2003         2022         12 NO         n?pid=1310039101           13100 Canad         https://www150.statcan.gc.ca/t1/tbl1/en/tv.actio         n?pid=1310039201           13100 Canad         https://www150.statcan.gc.ca/t1/tbl1/en/tv.actio           394 a         407,334         2000         2022         53 NO         n?pid=1310039401           13100 Canad         https://www150.statcan.gc.ca/t1/tbl1/en/tv.actio         n?pid=1310039501           13100 Provin         https://www150.statcan.gc.ca/t1/tbl1/en/tv.actio           707 ces         8,680         1991         2022           13100 Provin         https://www150.statcan.gc.ca/t1/tbl1/en/tv.actio           708 ces         12,402         1991         2022           13100 Provin         https://www150.statcan.gc.ca/t1/tbl1/en/tv.actio           n?pid=1310070801         https://www150.statcan.gc.ca/t1/tbl1/en/tv.actio           https://www150.statcan.gc.ca/t1/tbl1/en/tv.actio                                                                                                                                                                                                                                                                                                                                                                                                                                                                                                                                                                                                                                                                                                                                                                                                                                                                                                                                                                                                                                                                                                                     |          |                | 2                 | 2000        | 2022    | 040      | 110      |                                                                                                                                                                                                                                                                                                                                                                                                                                                                                                                                                                                                                                                                                                                                                                                                                                                                                                                                                                                                                                                                                                                                                                                                                                                                                                                                                                                                                                                                                                                                                                                                                                                                                                                                                                                                                                                                                                                                                                                                                                                                                                                                |
| 13100         Canad         Au8,540         2000         2022         142         NO         https://www150.statcan.gc.ca/t1/tbl1/en/tv.actionn?pid=1310039201           13100         Canad and and and an an author and a                                                                                                                        |          |                | 9.010             | 2002        | 2022    | 12       | NO       |                                                                                                                                                                                                                                                                                                                                                                                                                                                                                                                                                                                                                                                                                                                                                                                                                                                                                                                                                                                                                                                                                                                                                                                                                                                                                                                                                                                                                                                                                                                                                                                                                                                                                                                                                                                                                                                                                                                                                                                                                                                                                                                                |
| 392         a         408,540         2000         2022         142         NO         n?pid=1310039201           13100         Canad 394         a         407,334         2000         2022         53         NO         n?pid=1310039401           13100         Canad 395         a         20,046         2000         2022         73         NO         n?pid=1310039501           13100         Provin 707         ces         8,680         1991         2022         n?pid=1310070701           13100         Provin 708         ces         12,402         1991         2022         n?pid=1310070801           13100         Provin 708         n?pid=1310070801         https://www150.statcan.gc.ca/t1/tbl1/en/tv.actio           13100         Provin 8         https://www150.statcan.gc.ca/t1/tbl1/en/tv.actio                                                                                                                                                                                                                                                                                                                                                                                                                                                                                                                                                                                                                                                                                                                                                                                                                                                                                                                                                                                                                                                                                                                                                                                                                                                                                             |          |                | 8,910             | 2003        | 2022    | 12       | NO       |                                                                                                                                                                                                                                                                                                                                                                                                                                                                                                                                                                                                                                                                                                                                                                                                                                                                                                                                                                                                                                                                                                                                                                                                                                                                                                                                                                                                                                                                                                                                                                                                                                                                                                                                                                                                                                                                                                                                                                                                                                                                                                                                |
| 13100         Canad 394         a         407,334         2000         2022         53         NO         https://www150.statcan.gc.ca/t1/tbl1/en/tv.actio n?pid=1310039401           13100         Canad 395         a         20,046         2000         2022         73         NO         n?pid=1310039501           13100         Provin 707         ces         8,680         1991         2022         https://www150.statcan.gc.ca/t1/tbl1/en/tv.actio n?pid=1310070701           13100         Provin 708         ces         12,402         1991         2022         n?pid=1310070801           13100         Provin         https://www150.statcan.gc.ca/t1/tbl1/en/tv.actio n?pid=1310070801         https://www150.statcan.gc.ca/t1/tbl1/en/tv.actio                                                                                                                                                                                                                                                                                                                                                                                                                                                                                                                                                                                                                                                                                                                                                                                                                                                                                                                                                                                                                                                                                                                                                                                                                                                                                                                                                          |          |                | 400 540           | 2000        | 2022    | 4.42     | NO       |                                                                                                                                                                                                                                                                                                                                                                                                                                                                                                                                                                                                                                                                                                                                                                                                                                                                                                                                                                                                                                                                                                                                                                                                                                                                                                                                                                                                                                                                                                                                                                                                                                                                                                                                                                                                                                                                                                                                                                                                                                                                                                                                |
| 394 a         407,334         2000         2022         53 NO         n?pid=1310039401           13100 Canad 395 a         20,046         2000         2022         73 NO         n?pid=1310039501           13100 Provin 707 ces         8,680         1991         2022         n?pid=1310070701           13100 Provin 708 ces         12,402         1991         2022         n?pid=1310070801           13100 Provin 708 ces         12,402         1991         2022         n?pid=1310070801           13100 Provin 801         https://www150.statcan.gc.ca/t1/tbl1/en/tv.actio           13100 Provin 802         https://www150.statcan.gc.ca/t1/tbl1/en/tv.actio                                                                                                                                                                                                                                                                                                                                                                                                                                                                                                                                                                                                                                                                                                                                                                                                                                                                                                                                                                                                                                                                                                                                                                                                                                                                                                                                                                                                                                                 |          | -              | 408,540           | 2000        | 2022    | 142      | NO       |                                                                                                                                                                                                                                                                                                                                                                                                                                                                                                                                                                                                                                                                                                                                                                                                                                                                                                                                                                                                                                                                                                                                                                                                                                                                                                                                                                                                                                                                                                                                                                                                                                                                                                                                                                                                                                                                                                                                                                                                                                                                                                                                |
| 13100 Canad         20,046         2000         2022         73 NO         https://www150.statcan.gc.ca/t1/tbl1/en/tv.actio/n?pid=1310039501           13100 Provin         https://www150.statcan.gc.ca/t1/tbl1/en/tv.actio/n?pid=1310070701           13100 Provin         https://www150.statcan.gc.ca/t1/tbl1/en/tv.actio/n?pid=1310070801           708 ces         12,402         1991         2022           13100 Provin         https://www150.statcan.gc.ca/t1/tbl1/en/tv.actio/n?pid=1310070801           13100 Provin         https://www150.statcan.gc.ca/t1/tbl1/en/tv.actio/n?pid=1310070801                                                                                                                                                                                                                                                                                                                                                                                                                                                                                                                                                                                                                                                                                                                                                                                                                                                                                                                                                                                                                                                                                                                                                                                                                                                                                                                                                                                                                                                                                                                  |          |                | 105.00            |             |         |          |          |                                                                                                                                                                                                                                                                                                                                                                                                                                                                                                                                                                                                                                                                                                                                                                                                                                                                                                                                                                                                                                                                                                                                                                                                                                                                                                                                                                                                                                                                                                                                                                                                                                                                                                                                                                                                                                                                                                                                                                                                                                                                                                                                |
| 395         a         20,046         2000         2022         73         NO         n?pid=1310039501           13100         Provin 707         ces         8,680         1991         2022         n?pid=1310070701           13100         Provin 708         https://www150.statcan.gc.ca/t1/tbl1/en/tv.action?pid=1310070801           13100         Provin         https://www150.statcan.gc.ca/t1/tbl1/en/tv.action.gc.ca/t1/tbl1/en/tv.action.gc.ca/t1/tbl1/en/tv.action.gc.ca/t1/tbl1/en/tv.action.gc.ca/t1/tbl1/en/tv.action.gc.ca/t1/tbl1/en/tv.action.gc.ca/t1/tbl1/en/tv.action.gc.ca/t1/tbl1/en/tv.action.gc.ca/t1/tbl1/en/tv.action.gc.ca/t1/tbl1/en/tv.action.gc.ca/t1/tbl1/en/tv.action.gc.ca/t1/tbl1/en/tv.action.gc.ca/t1/tbl1/en/tv.action.gc.ca/t1/tbl1/en/tv.action.gc.ca/t1/tbl1/en/tv.action.gc.ca/t1/tbl1/en/tv.action.gc.ca/t1/tbl1/en/tv.action.gc.ca/t1/tbl1/en/tv.action.gc.ca/t1/tbl1/en/tv.action.gc.ca/t1/tbl1/en/tv.action.gc.ca/t1/tbl1/en/tv.action.gc.ca/t1/tbl1/en/tv.action.gc.ca/t1/tbl1/en/tv.action.gc.ca/t1/tbl1/en/tv.action.gc.ca/t1/tbl1/en/tv.action.gc.ca/t1/tbl1/en/tv.action.gc.ca/t1/tbl1/en/tv.action.gc.ca/t1/tbl1/en/tv.action.gc.ca/t1/tbl1/en/tv.action.gc.ca/t1/tbl1/en/tv.action.gc.ca/t1/tbl1/en/tv.action.gc.ca/t1/tbl1/en/tv.action.gc.ca/t1/tbl1/en/tv.action.gc.ca/t1/tbl1/en/tv.action.gc.ca/t1/tbl1/en/tv.action.gc.ca/t1/tbl1/en/tv.action.gc.ca/t1/tbl1/en/tv.action.gc.ca/t1/tbl1/en/tv.action.gc.ca/t1/tbl1/en/tv.action.gc.ca/t1/tbl1/en/tv.action.gc.ca/t1/tbl1/en/tv.action.gc.ca/t1/tbl1/en/tv.action.gc.ca/t1/tbl1/en/tv.action.gc.ca/t1/tbl1/en/tv.action.gc.ca/t1/tbl1/en/tv.action.gc.ca/t1/tbl1/en/tv.action.gc.ca/t1/tbl1/en/tv.action.gc.ca/t1/tbl1/en/tv.action.gc.ca/t1/tbl1/en/tv.action.gc.ca/t1/tbl1/en/tv.action.gc.ca/t1/tbl1/en/tv.action.gc.ca/t1/tbl1/en/tv.action.gc.c                                                                                                                                                                                                                                                             |          |                | 407,334           | 2000        | 2022    | 53       | NO       |                                                                                                                                                                                                                                                                                                                                                                                                                                                                                                                                                                                                                                                                                                                                                                                                                                                                                                                                                                                                                                                                                                                                                                                                                                                                                                                                                                                                                                                                                                                                                                                                                                                                                                                                                                                                                                                                                                                                                                                                                                                                                                                                |
| 13100         Provin 707         https://www150.statcan.gc.ca/t1/tbl1/en/tv.actio n?pid=1310070701           13100         Provin 708         https://www150.statcan.gc.ca/t1/tbl1/en/tv.actio n?pid=1310070801           13100         Provin Provin 13100         https://www150.statcan.gc.ca/t1/tbl1/en/tv.actio n?pid=1310070801           13100         Provin Provin 13100         https://www150.statcan.gc.ca/t1/tbl1/en/tv.actio n/pid=1310070801                                                                                                                                                                                                                                                                                                                                                                                                                                                                                                                                                                                                                                                                                                                                                                                                                                                                                                                                                                                                                                                                                                                                                                                                                                                                                                                                                                                                                                                                                                                                                                                                                                                                  |          | Canad          |                   |             |         |          |          |                                                                                                                                                                                                                                                                                                                                                                                                                                                                                                                                                                                                                                                                                                                                                                                                                                                                                                                                                                                                                                                                                                                                                                                                                                                                                                                                                                                                                                                                                                                                                                                                                                                                                                                                                                                                                                                                                                                                                                                                                                                                                                                                |
| 707         ces         8,680         1991         2022         n?pid=1310070701           13100         Provin         https://www150.statcan.gc.ca/t1/tbl1/en/tv.actio/n?pid=1310070801           13100         Provin         https://www150.statcan.gc.ca/t1/tbl1/en/tv.actio/https://www150.statcan.gc.ca/t1/tbl1/en/tv.actio/https://www150.statcan.gc.ca/t1/tbl1/en/tv.actio/https://www150.statcan.gc.ca/t1/tbl1/en/tv.actio/https://www150.statcan.gc.ca/t1/tbl1/en/tv.actio/https://www150.statcan.gc.ca/t1/tbl1/en/tv.actio/https://www150.statcan.gc.ca/t1/tbl1/en/tv.actio/https://www150.statcan.gc.ca/t1/tbl1/en/tv.actio/https://www150.statcan.gc.ca/t1/tbl1/en/tv.actio/https://www150.statcan.gc.ca/t1/tbl1/en/tv.actio/https://www150.statcan.gc.ca/t1/tbl1/en/tv.actio/https://www150.statcan.gc.ca/t1/tbl1/en/tv.actio/https://www150.statcan.gc.ca/t1/tbl1/en/tv.actio/https://www150.statcan.gc.ca/t1/tbl1/en/tv.actio/https://www150.statcan.gc.ca/t1/tbl1/en/tv.actio/https://www150.statcan.gc.ca/t1/tbl1/en/tv.actio/https://www150.statcan.gc.ca/t1/tbl1/en/tv.actio/https://www150.statcan.gc.ca/t1/tbl1/en/tv.actio/https://www150.statcan.gc.ca/t1/tbl1/en/tv.actio/https://www150.statcan.gc.ca/t1/tbl1/en/tv.actio/https://www150.statcan.gc.ca/t1/tbl1/en/tv.actio/https://www150.statcan.gc.ca/t1/tbl1/en/tv.actio/https://www150.statcan.gc.ca/t1/tbl1/en/tv.actio/https://www150.statcan.gc.ca/t1/tbl1/en/tv.actio/https://www150.statcan.gc.ca/t1/tbl1/en/tv.actio/https://www150.statcan.gc.ca/t1/tbl1/en/tv.actio/https://www150.statcan.gc.ca/t1/tbl1/en/tv.actio/https://www150.statcan.gc.ca/t1/tbl1/en/tv.actio/https://www150.statcan.gc.ca/t1/tbl1/en/tv.actio/https://www150.statcan.gc.ca/t1/tbl1/en/tv.actio/https://www150.statcan.gc.ca/t1/tbl1/en/tv.actio/https://www150.statcan.gc.ca/t1/tbl1/en/tv.actio/https://www150.statcan.gc.ca/t1/tbl1/en/tv.actio/https://www150.statcan.gc.ca/t1/tbl1/en/tv.actio                                                                                                                                                           |          |                | 20,046            | 2000        | 2022    | 73       | NO       |                                                                                                                                                                                                                                                                                                                                                                                                                                                                                                                                                                                                                                                                                                                                                                                                                                                                                                                                                                                                                                                                                                                                                                                                                                                                                                                                                                                                                                                                                                                                                                                                                                                                                                                                                                                                                                                                                                                                                                                                                                                                                                                                |
| 13100         Provin         https://www150.statcan.gc.ca/t1/tbl1/en/tv.action/n?pid=1310070801           13100         Provin         https://www150.statcan.gc.ca/t1/tbl1/en/tv.action/n?pid=1310070801           13100         Provin         https://www150.statcan.gc.ca/t1/tbl1/en/tv.action/ntps://www150.statcan.gc.ca/t1/tbl1/en/tv.action/ntps://www150.statcan.gc.ca/t1/tbl1/en/tv.action/ntps://www150.statcan.gc.ca/t1/tbl1/en/tv.action/ntps://www150.statcan.gc.ca/t1/tbl1/en/tv.action/ntps://www150.statcan.gc.ca/t1/tbl1/en/tv.action/ntps://www150.statcan.gc.ca/t1/tbl1/en/tv.action/ntps://www150.statcan.gc.ca/t1/tbl1/en/tv.action/ntps://www150.statcan.gc.ca/t1/tbl1/en/tv.action/ntps://www150.statcan.gc.ca/t1/tbl1/en/tv.action/ntps://www150.statcan.gc.ca/t1/tbl1/en/tv.action/ntps://www150.statcan.gc.ca/t1/tbl1/en/tv.action/ntps://www150.statcan.gc.ca/t1/tbl1/en/tv.action/ntps://www150.statcan.gc.ca/t1/tbl1/en/tv.action/ntps://www150.statcan.gc.ca/t1/tbl1/en/tv.action/ntps://www150.statcan.gc.ca/t1/tbl1/en/tv.action/ntps://www150.statcan.gc.ca/t1/tbl1/en/tv.action/ntps://www150.statcan.gc.ca/t1/tbl1/en/tv.action/ntps://www150.statcan.gc.ca/t1/tbl1/en/tv.action/ntps://www150.statcan.gc.ca/t1/tbl1/en/tv.action/ntps://www150.statcan.gc.ca/t1/tbl1/en/tv.action/ntps://www150.statcan.gc.ca/t1/tbl1/en/tv.action/ntps://www150.statcan.gc.ca/t1/tbl1/en/tv.action/ntps://www150.statcan.gc.ca/t1/tbl1/en/tv.action/ntps://www150.statcan.gc.ca/t1/tbl1/en/tv.action/ntps://www150.statcan.gc.ca/t1/tbl1/en/tv.action/ntps://www150.statcan.gc.ca/t1/tbl1/en/tv.action/ntps://www150.statcan.gc.ca/t1/tbl1/en/tv.action/ntps://www150.statcan.gc.ca/t1/tbl1/en/tv.action/ntps://www150.statcan.gc.ca/t1/tbl1/en/tv.action/ntps://www150.statcan.gc.ca/t1/tbl1/en/tv.action/ntps://www150.statcan.gc.ca/t1/tbl1/en/tv.action/ntps://www150.statcan.gc.ca/t1/tbl1/en/tv.action/ntps://www150.statcan.gc.ca/t1/tbl1/en/tv.action/ntps://ww                                                                                                                                |          | Provin         |                   |             |         |          |          | https://www150.statcan.gc.ca/t1/tbl1/en/tv.actio                                                                                                                                                                                                                                                                                                                                                                                                                                                                                                                                                                                                                                                                                                                                                                                                                                                                                                                                                                                                                                                                                                                                                                                                                                                                                                                                                                                                                                                                                                                                                                                                                                                                                                                                                                                                                                                                                                                                                                                                                                                                               |
| 708         ces         12,402         1991         2022         n?pid=1310070801           13100         Provin         https://www150.statcan.gc.ca/t1/tbl1/en/tv.actio                                                                                                                                                                                                                                                                                                                                                                                                                                                                                                                                                                                                                                                                                                                                                                                                                                                                                                                                                                                                                                                                                                                                                                                                                                                                                                                                                                                                                                                                                                                                                                                                                                                                                                                                                                                                                                                                                                                                                    | 707      | ces            | 8,680             | 1991        | 2022    |          |          | <u>n?pid=1310070701</u>                                                                                                                                                                                                                                                                                                                                                                                                                                                                                                                                                                                                                                                                                                                                                                                                                                                                                                                                                                                                                                                                                                                                                                                                                                                                                                                                                                                                                                                                                                                                                                                                                                                                                                                                                                                                                                                                                                                                                                                                                                                                                                        |
| 13100 Provin https://www150.statcan.gc.ca/t1/tbl1/en/tv.actio                                                                                                                                                                                                                                                                                                                                                                                                                                                                                                                                                                                                                                                                                                                                                                                                                                                                                                                                                                                                                                                                                                                                                                                                                                                                                                                                                                                                                                                                                                                                                                                                                                                                                                                                                                                                                                                                                                                                                                                                                                                                | 13100    | Provin         |                   |             |         |          |          | https://www150.statcan.gc.ca/t1/tbl1/en/tv.actio                                                                                                                                                                                                                                                                                                                                                                                                                                                                                                                                                                                                                                                                                                                                                                                                                                                                                                                                                                                                                                                                                                                                                                                                                                                                                                                                                                                                                                                                                                                                                                                                                                                                                                                                                                                                                                                                                                                                                                                                                                                                               |
| 13100 Provin https://www150.statcan.gc.ca/t1/tbl1/en/tv.actio                                                                                                                                                                                                                                                                                                                                                                                                                                                                                                                                                                                                                                                                                                                                                                                                                                                                                                                                                                                                                                                                                                                                                                                                                                                                                                                                                                                                                                                                                                                                                                                                                                                                                                                                                                                                                                                                                                                                                                                                                                                                | 708      | ces            | 12,402            | 1991        | 2022    |          |          | n?pid=1310070801                                                                                                                                                                                                                                                                                                                                                                                                                                                                                                                                                                                                                                                                                                                                                                                                                                                                                                                                                                                                                                                                                                                                                                                                                                                                                                                                                                                                                                                                                                                                                                                                                                                                                                                                                                                                                                                                                                                                                                                                                                                                                                               |
|                                                                                                                                                                                                                                                                                                                                                                                                                                                                                                                                                                                                                                                                                                                                                                                                                                                                                                                                                                                                                                                                                                                                                                                                                                                                                                                                                                                                                                                                                                                                                                                                                                                                                                                                                                                                                                                                                                                                                                                                                                                                                                                              | 13100    | Provin         |                   |             |         |          |          | https://www150.statcan.gc.ca/t1/tbl1/en/tv.actio                                                                                                                                                                                                                                                                                                                                                                                                                                                                                                                                                                                                                                                                                                                                                                                                                                                                                                                                                                                                                                                                                                                                                                                                                                                                                                                                                                                                                                                                                                                                                                                                                                                                                                                                                                                                                                                                                                                                                                                                                                                                               |
|                                                                                                                                                                                                                                                                                                                                                                                                                                                                                                                                                                                                                                                                                                                                                                                                                                                                                                                                                                                                                                                                                                                                                                                                                                                                                                                                                                                                                                                                                                                                                                                                                                                                                                                                                                                                                                                                                                                                                                                                                                                                                                                              |          |                | 157,080           | 1991        | 2022    |          |          |                                                                                                                                                                                                                                                                                                                                                                                                                                                                                                                                                                                                                                                                                                                                                                                                                                                                                                                                                                                                                                                                                                                                                                                                                                                                                                                                                                                                                                                                                                                                                                                                                                                                                                                                                                                                                                                                                                                                                                                                                                                                                                                                |

| 3%           | Total         | 11,638,0<br>80 | 19   |      | M                                                                                                                                                                                                                                                                                                                                                                                                                                                                                                                                                                                                                                                                                                                                                                                                                                                                                                                                                                                                                                                                                                                                                                                                                                                                                                                                                                                                                                                                                                                                                                                                                                                                                                                                                                                                                                                                                                                                                                                                                                                                                                                              |        | ALT :: (6)                                                           |
|--------------|---------------|----------------|------|------|--------------------------------------------------------------------------------------------------------------------------------------------------------------------------------------------------------------------------------------------------------------------------------------------------------------------------------------------------------------------------------------------------------------------------------------------------------------------------------------------------------------------------------------------------------------------------------------------------------------------------------------------------------------------------------------------------------------------------------------------------------------------------------------------------------------------------------------------------------------------------------------------------------------------------------------------------------------------------------------------------------------------------------------------------------------------------------------------------------------------------------------------------------------------------------------------------------------------------------------------------------------------------------------------------------------------------------------------------------------------------------------------------------------------------------------------------------------------------------------------------------------------------------------------------------------------------------------------------------------------------------------------------------------------------------------------------------------------------------------------------------------------------------------------------------------------------------------------------------------------------------------------------------------------------------------------------------------------------------------------------------------------------------------------------------------------------------------------------------------------------------|--------|----------------------------------------------------------------------|
| 13100<br>837 | Provin<br>ces | 1,288,71<br>0  | 1980 | 2022 |                                                                                                                                                                                                                                                                                                                                                                                                                                                                                                                                                                                                                                                                                                                                                                                                                                                                                                                                                                                                                                                                                                                                                                                                                                                                                                                                                                                                                                                                                                                                                                                                                                                                                                                                                                                                                                                                                                                                                                                                                                                                                                                                |        | https://www150.statcan.gc.ca/t1/tbl1/en/tv.action?pid=1310083701     |
| 801          | ces           | 196,644        | 2000 | 2022 | 53                                                                                                                                                                                                                                                                                                                                                                                                                                                                                                                                                                                                                                                                                                                                                                                                                                                                                                                                                                                                                                                                                                                                                                                                                                                                                                                                                                                                                                                                                                                                                                                                                                                                                                                                                                                                                                                                                                                                                                                                                                                                                                                             | NO     | n?pid=1310080101                                                     |
| 13100        | Provin        | 717,023        | 2000 | 2022 | 142                                                                                                                                                                                                                                                                                                                                                                                                                                                                                                                                                                                                                                                                                                                                                                                                                                                                                                                                                                                                                                                                                                                                                                                                                                                                                                                                                                                                                                                                                                                                                                                                                                                                                                                                                                                                                                                                                                                                                                                                                                                                                                                            | 140    | https://www150.statcan.gc.ca/t1/tbl1/en/tv.actio                     |
| 13100<br>800 | Provin<br>ces | 417,825        | 2000 | 2022 | 142                                                                                                                                                                                                                                                                                                                                                                                                                                                                                                                                                                                                                                                                                                                                                                                                                                                                                                                                                                                                                                                                                                                                                                                                                                                                                                                                                                                                                                                                                                                                                                                                                                                                                                                                                                                                                                                                                                                                                                                                                                                                                                                            | NO     | https://www150.statcan.gc.ca/t1/tbl1/en/tv.action?pid=1310080001     |
| 782          | a<br>Drovin   | 311,520        | 2000 | 2022 | 221                                                                                                                                                                                                                                                                                                                                                                                                                                                                                                                                                                                                                                                                                                                                                                                                                                                                                                                                                                                                                                                                                                                                                                                                                                                                                                                                                                                                                                                                                                                                                                                                                                                                                                                                                                                                                                                                                                                                                                                                                                                                                                                            | NO     | n?pid=1310078201                                                     |
| 13100        | Canad         | 244 520        | 2000 | 2022 | 224                                                                                                                                                                                                                                                                                                                                                                                                                                                                                                                                                                                                                                                                                                                                                                                                                                                                                                                                                                                                                                                                                                                                                                                                                                                                                                                                                                                                                                                                                                                                                                                                                                                                                                                                                                                                                                                                                                                                                                                                                                                                                                                            | NO     | https://www150.statcan.gc.ca/t1/tbl1/en/tv.actio                     |
| 780          | a             | 38,148         | 2000 | 2022 | 34                                                                                                                                                                                                                                                                                                                                                                                                                                                                                                                                                                                                                                                                                                                                                                                                                                                                                                                                                                                                                                                                                                                                                                                                                                                                                                                                                                                                                                                                                                                                                                                                                                                                                                                                                                                                                                                                                                                                                                                                                                                                                                                             | NO     | n?pid=1310078001                                                     |
| 13100        | Canad         | L. Agent       |      |      |                                                                                                                                                                                                                                                                                                                                                                                                                                                                                                                                                                                                                                                                                                                                                                                                                                                                                                                                                                                                                                                                                                                                                                                                                                                                                                                                                                                                                                                                                                                                                                                                                                                                                                                                                                                                                                                                                                                                                                                                                                                                                                                                |        | https://www150.statcan.gc.ca/t1/tbl1/en/tv.actio                     |
| 776          | а             | 209,418        | 2000 | 2022 | 152                                                                                                                                                                                                                                                                                                                                                                                                                                                                                                                                                                                                                                                                                                                                                                                                                                                                                                                                                                                                                                                                                                                                                                                                                                                                                                                                                                                                                                                                                                                                                                                                                                                                                                                                                                                                                                                                                                                                                                                                                                                                                                                            | NO     | <u>n?pid=1310077601</u>                                              |
| 13100        | Canad         |                | 1    |      |                                                                                                                                                                                                                                                                                                                                                                                                                                                                                                                                                                                                                                                                                                                                                                                                                                                                                                                                                                                                                                                                                                                                                                                                                                                                                                                                                                                                                                                                                                                                                                                                                                                                                                                                                                                                                                                                                                                                                                                                                                                                                                                                |        | https://www150.statcan.gc.ca/t1/tbl1/en/tv.actio                     |
| 756          | a             | 1,311          | 2000 | 2022 | 29                                                                                                                                                                                                                                                                                                                                                                                                                                                                                                                                                                                                                                                                                                                                                                                                                                                                                                                                                                                                                                                                                                                                                                                                                                                                                                                                                                                                                                                                                                                                                                                                                                                                                                                                                                                                                                                                                                                                                                                                                                                                                                                             | NO     | n?pid=1310075601                                                     |
| 13100        | Canad         |                |      |      |                                                                                                                                                                                                                                                                                                                                                                                                                                                                                                                                                                                                                                                                                                                                                                                                                                                                                                                                                                                                                                                                                                                                                                                                                                                                                                                                                                                                                                                                                                                                                                                                                                                                                                                                                                                                                                                                                                                                                                                                                                                                                                                                |        | https://www150.statcan.gc.ca/t1/tbl1/en/tv.actio                     |
| 716          | ces           | 3,824          | 1991 | 2022 |                                                                                                                                                                                                                                                                                                                                                                                                                                                                                                                                                                                                                                                                                                                                                                                                                                                                                                                                                                                                                                                                                                                                                                                                                                                                                                                                                                                                                                                                                                                                                                                                                                                                                                                                                                                                                                                                                                                                                                                                                                                                                                                                | ies    | n?pid=1310071601                                                     |
| 715<br>13100 | ces<br>Provin | 3,816          | 1991 | 2022 |                                                                                                                                                                                                                                                                                                                                                                                                                                                                                                                                                                                                                                                                                                                                                                                                                                                                                                                                                                                                                                                                                                                                                                                                                                                                                                                                                                                                                                                                                                                                                                                                                                                                                                                                                                                                                                                                                                                                                                                                                                                                                                                                | Autops | n?pid=1310071501<br>https://www150.statcan.gc.ca/t1/tbl1/en/tv.actio |
| 13100        | Provin        | 2.016          | 1001 | 2022 |                                                                                                                                                                                                                                                                                                                                                                                                                                                                                                                                                                                                                                                                                                                                                                                                                                                                                                                                                                                                                                                                                                                                                                                                                                                                                                                                                                                                                                                                                                                                                                                                                                                                                                                                                                                                                                                                                                                                                                                                                                                                                                                                |        | https://www150.statcan.gc.ca/t1/tbl1/en/tv.actio                     |
| 714          | ces           | 1,908          | 1991 | 2022 | The same of the sa | 11/10  | n?pid=1310071401                                                     |
| 13100        | Provin        | 4.000          | 1004 | 2022 |                                                                                                                                                                                                                                                                                                                                                                                                                                                                                                                                                                                                                                                                                                                                                                                                                                                                                                                                                                                                                                                                                                                                                                                                                                                                                                                                                                                                                                                                                                                                                                                                                                                                                                                                                                                                                                                                                                                                                                                                                                                                                                                                | 1      | https://www150.statcan.gc.ca/t1/tbl1/en/tv.actio                     |
| 713          | ces           | 8,559          | 1991 | 2022 |                                                                                                                                                                                                                                                                                                                                                                                                                                                                                                                                                                                                                                                                                                                                                                                                                                                                                                                                                                                                                                                                                                                                                                                                                                                                                                                                                                                                                                                                                                                                                                                                                                                                                                                                                                                                                                                                                                                                                                                                                                                                                                                                |        | n?pid=1310071301                                                     |
| 13100        | Provin        |                |      |      |                                                                                                                                                                                                                                                                                                                                                                                                                                                                                                                                                                                                                                                                                                                                                                                                                                                                                                                                                                                                                                                                                                                                                                                                                                                                                                                                                                                                                                                                                                                                                                                                                                                                                                                                                                                                                                                                                                                                                                                                                                                                                                                                |        | https://www150.statcan.gc.ca/t1/tbl1/en/tv.actio                     |
| 712          | а             | 4,608          | 1991 | 2022 |                                                                                                                                                                                                                                                                                                                                                                                                                                                                                                                                                                                                                                                                                                                                                                                                                                                                                                                                                                                                                                                                                                                                                                                                                                                                                                                                                                                                                                                                                                                                                                                                                                                                                                                                                                                                                                                                                                                                                                                                                                                                                                                                |        | <u>n?pid=1310071201</u>                                              |
| 13100        | Canad         |                |      |      |                                                                                                                                                                                                                                                                                                                                                                                                                                                                                                                                                                                                                                                                                                                                                                                                                                                                                                                                                                                                                                                                                                                                                                                                                                                                                                                                                                                                                                                                                                                                                                                                                                                                                                                                                                                                                                                                                                                                                                                                                                                                                                                                |        | https://www150.statcan.gc.ca/t1/tbl1/en/tv.actio                     |
| 711          | ces           | 80,136         | 1991 | 2022 |                                                                                                                                                                                                                                                                                                                                                                                                                                                                                                                                                                                                                                                                                                                                                                                                                                                                                                                                                                                                                                                                                                                                                                                                                                                                                                                                                                                                                                                                                                                                                                                                                                                                                                                                                                                                                                                                                                                                                                                                                                                                                                                                |        | <u>n?pid=1310071101</u>                                              |
| 13100        | Provin        |                |      |      |                                                                                                                                                                                                                                                                                                                                                                                                                                                                                                                                                                                                                                                                                                                                                                                                                                                                                                                                                                                                                                                                                                                                                                                                                                                                                                                                                                                                                                                                                                                                                                                                                                                                                                                                                                                                                                                                                                                                                                                                                                                                                                                                |        | https://www150.statcan.gc.ca/t1/tbl1/en/tv.actio                     |
| 710          | ces           | 58,851         | 1991 | 2022 |                                                                                                                                                                                                                                                                                                                                                                                                                                                                                                                                                                                                                                                                                                                                                                                                                                                                                                                                                                                                                                                                                                                                                                                                                                                                                                                                                                                                                                                                                                                                                                                                                                                                                                                                                                                                                                                                                                                                                                                                                                                                                                                                |        | n?pid=1310071001                                                     |
| 13100        | Provin        |                |      |      |                                                                                                                                                                                                                                                                                                                                                                                                                                                                                                                                                                                                                                                                                                                                                                                                                                                                                                                                                                                                                                                                                                                                                                                                                                                                                                                                                                                                                                                                                                                                                                                                                                                                                                                                                                                                                                                                                                                                                                                                                                                                                                                                |        | https://www150.statcan.gc.ca/t1/tbl1/en/tv.actio                     |