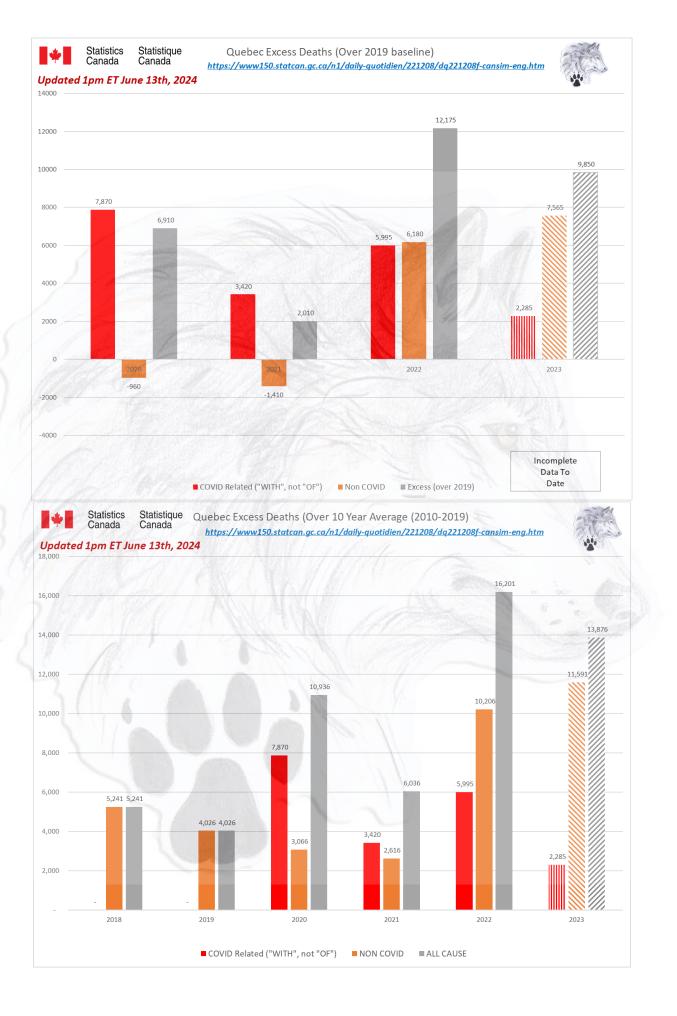

Nova Scotia **deleted 25 weeks of data from 2023 in April**. This removed over 4,900 deaths from the data. In May, Nova Scotia reported to Week 38 with noticeable lagging in weekly reporting. This month (June 2024) **Nova Scotia deleted 37 weeks of data from 2023**. This removed 5,805 deaths from the data. Additionally, Manitoba has only reported to Week 23 of 2023. This excludes another **6,000+ deaths** for the Canadian Federal total for 2023 alone.