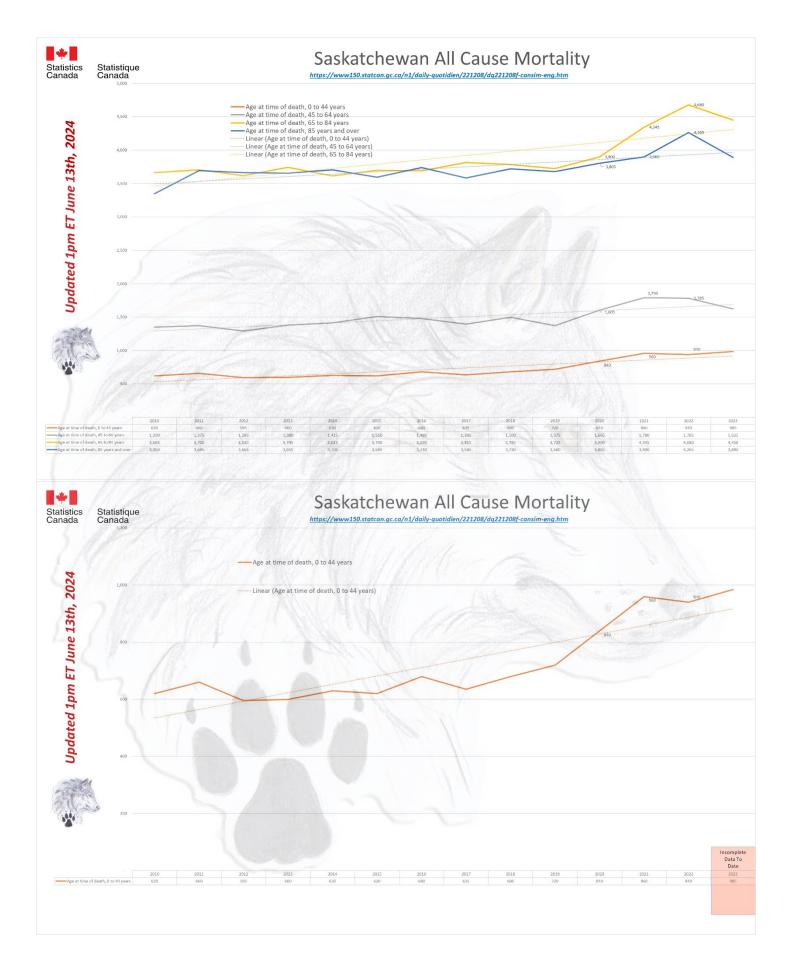

### ALL CAUSE MORTALITY DATA - CANADA

# Stats Canada Data as of June 13th, 2024

| Why do we no longer see data on 'By Vaccine Status' or 'Co-Morbidities'?

https://www150.statcan.gc.ca/n1/daily-quotdien/221208/dg221208f-cansim-eng.htm