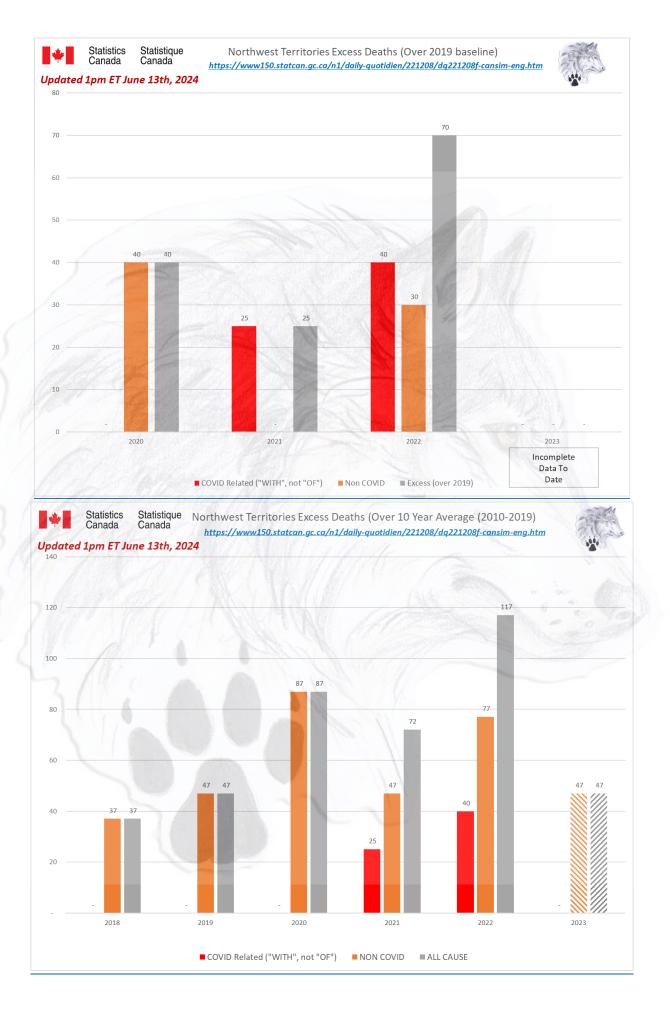

# ALL CAUSE MORTALITY DATA – CANADA Stats Canada Data as of June 13th, 2024

All provinces are still lagging in reporting for 2023 and many are still adding data to 2022. The final all cause death numbers for all provinces is expected be above the high of 2022 as a result. January 8<sup>th</sup>, 2024 to June 13<sup>th</sup>, 2024 reports saw an increase in Canadian reported all-cause deaths of;

- +80 in 2021
- +17,190 in 2022
- +105,445 in 2023

Only Alberta, BC, Northwest Territories and Quebec have reported up to Week 14 for 2024), but even these numbers are not yet confirmed and will likely rise in the coming months.