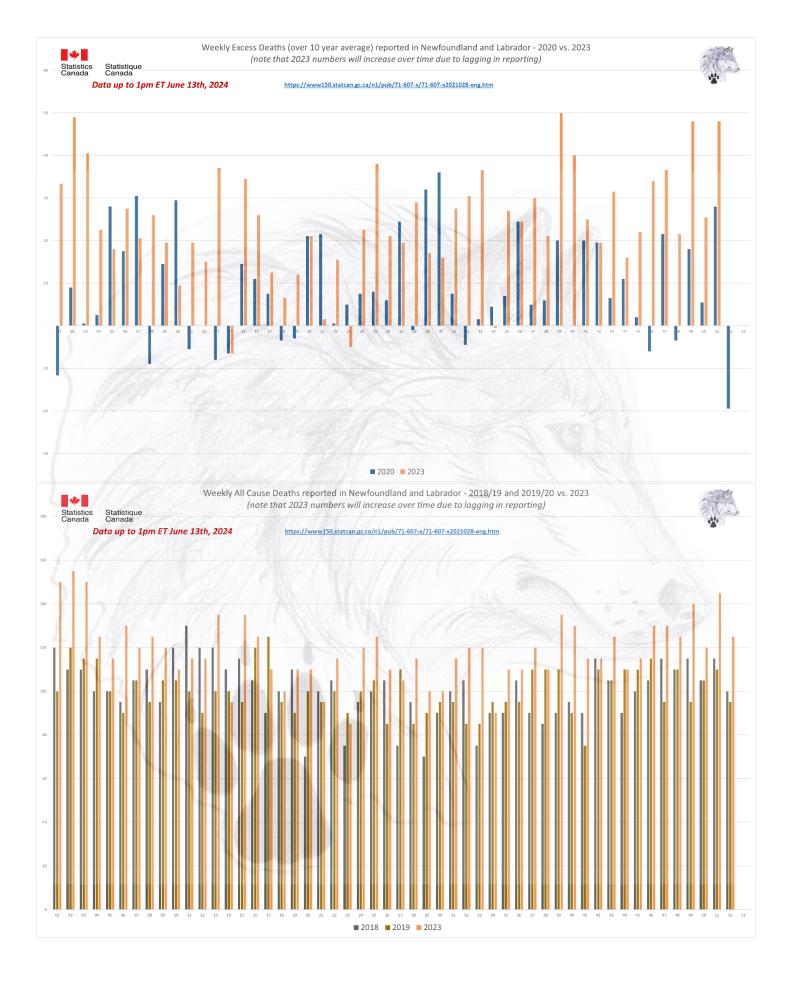

# ALL CAUSE MORTALITY DATA – CANADA Stats Canada Data as of June 13th, 2024

All provinces are still lagging in reporting for 2023 and many are still adding data to 2022. The final all cause death numbers for all provinces is expected be above the high of 2022 as a result. January 8<sup>th</sup>, 2024 to June 13<sup>th</sup>, 2024 reports saw an increase in Canadian reported all-cause deaths of;

- +80 in 2021
- +17,190 in 2022
- +105,445 in 2023

Only Alberta, BC, Northwest Territories and Quebec have reported up to Week 14 for 2024), but even these numbers are not yet confirmed and will likely rise in the coming months.