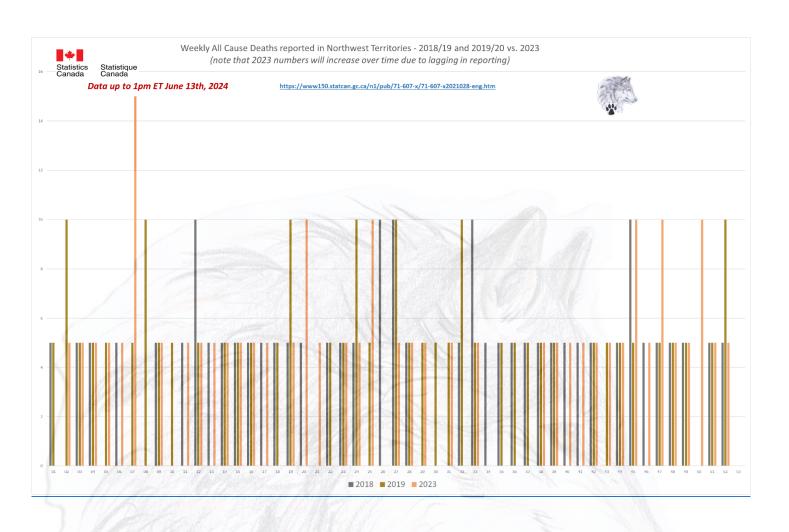

# ALL CAUSE MORTALITY DATA – CANADA Stats Canada Data as of June 13th, 2024

All provinces are still lagging in reporting for 2023 and many are still adding data to 2022. The final all cause death numbers for all provinces is expected be above the high of 2022 as a result. January 8<sup>th</sup>, 2024 to June 13<sup>th</sup>, 2024 reports saw an increase in Canadian reported all-cause deaths of;

- +80 in 2021
- +17,190 in 2022
- +105,445 in 2023

Only Alberta, BC, Northwest Territories and Quebec have reported up to Week 14 for 2024), but even these numbers are not yet confirmed and will likely rise in the coming months.