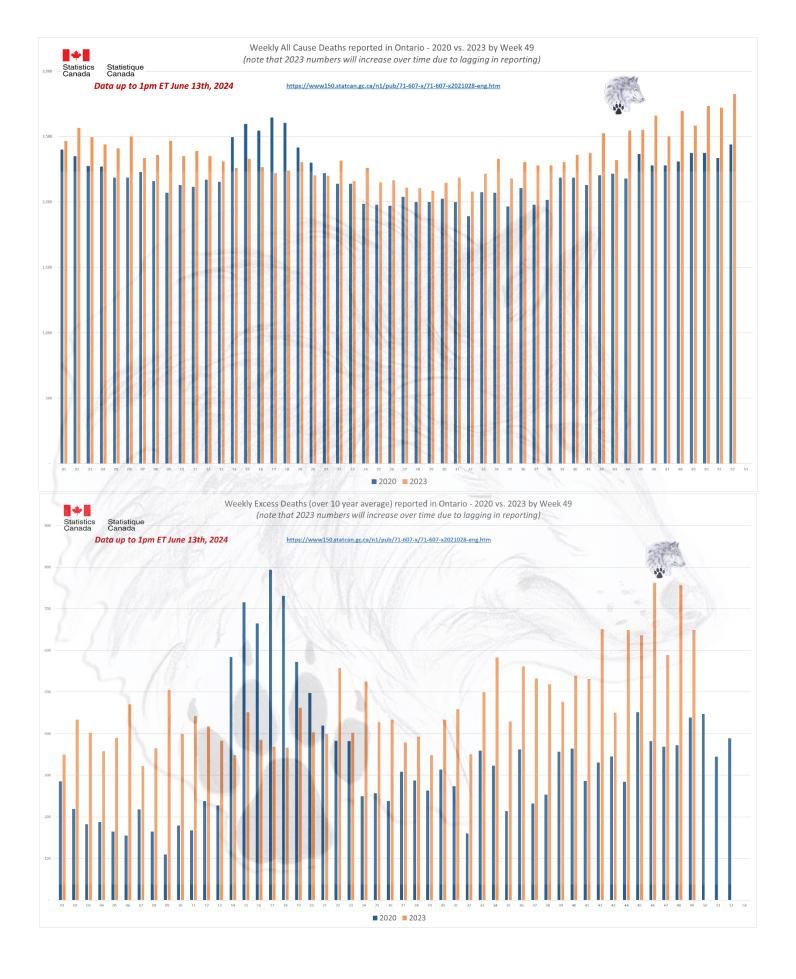

This significantly impacts the Federal reporting as all data originates from the Provincial systems. 2024 provincial data is showing this will only get worse from here.