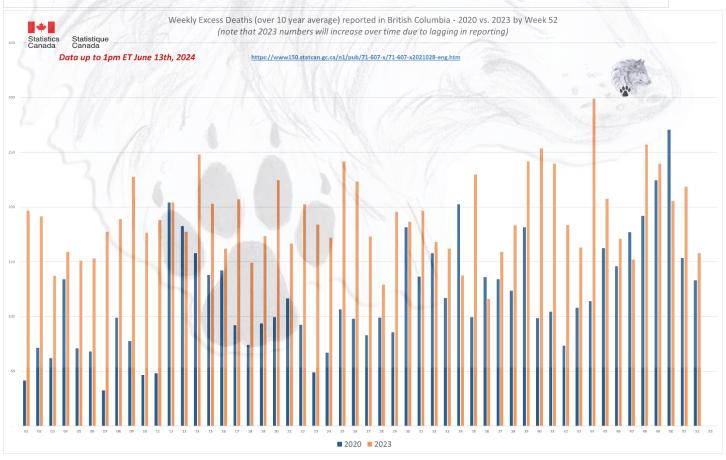

### ALL CAUSE MORTALITY DATA - CANADA

# Stats Canada Data as of June 13th, 2024

| Why do we no longer see data on 'By Vaccine Status' or 'Co-Morbidities'?

https://www150.statcan.gc.ca/n1/daily-quotdien/221208/dg221208f-cansim-eng.htm