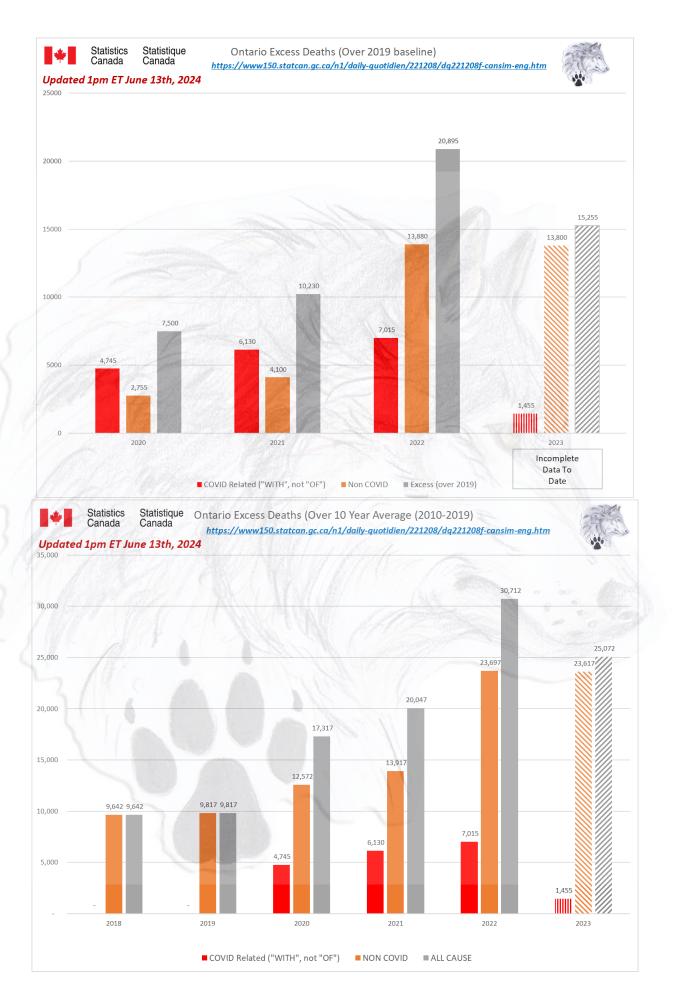

# ALL CAUSE MORTALITY DATA – CANADA Stats Canada Data as of June 13th, 2024

All provinces are still lagging in reporting for 2023 and many are still adding data to 2022. The final all cause death numbers for all provinces is expected be above the high of 2022 as a result. January 8<sup>th</sup>, 2024 to June 13<sup>th</sup>, 2024 reports saw an increase in Canadian reported all-cause deaths of;