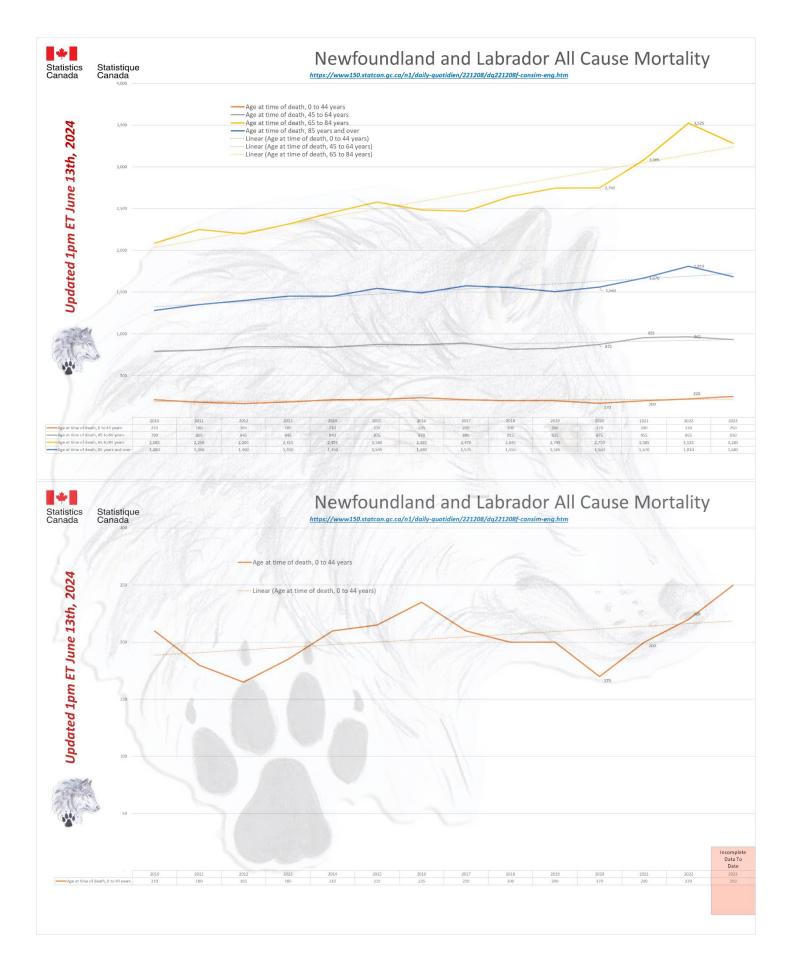

# ALL CAUSE MORTALITY DATA – CANADA Stats Canada Data as of June 13th, 2024

All provinces are still lagging in reporting for 2023 and many are still adding data to 2022. The final all cause death numbers for all provinces is expected be above the high of 2022 as a result. January 8<sup>th</sup>, 2024 to June 13<sup>th</sup>, 2024 reports saw an increase in Canadian reported all-cause deaths of;

- +80 in 2021
- +17,190 in 2022
- +105,445 in 2023

Only Alberta, BC, Northwest Territories and Quebec have reported up to Week 14 for 2024), but even these numbers are not yet confirmed and will likely rise in the coming months.

Alberta is showing a disturbing increase in deaths in the under 45 age groups for 2023 that continues to rise. These are not deaths being driven by immigration or the "baby boomers". Alberta is a stark example of this younger age groups dying at an accelerated rate.