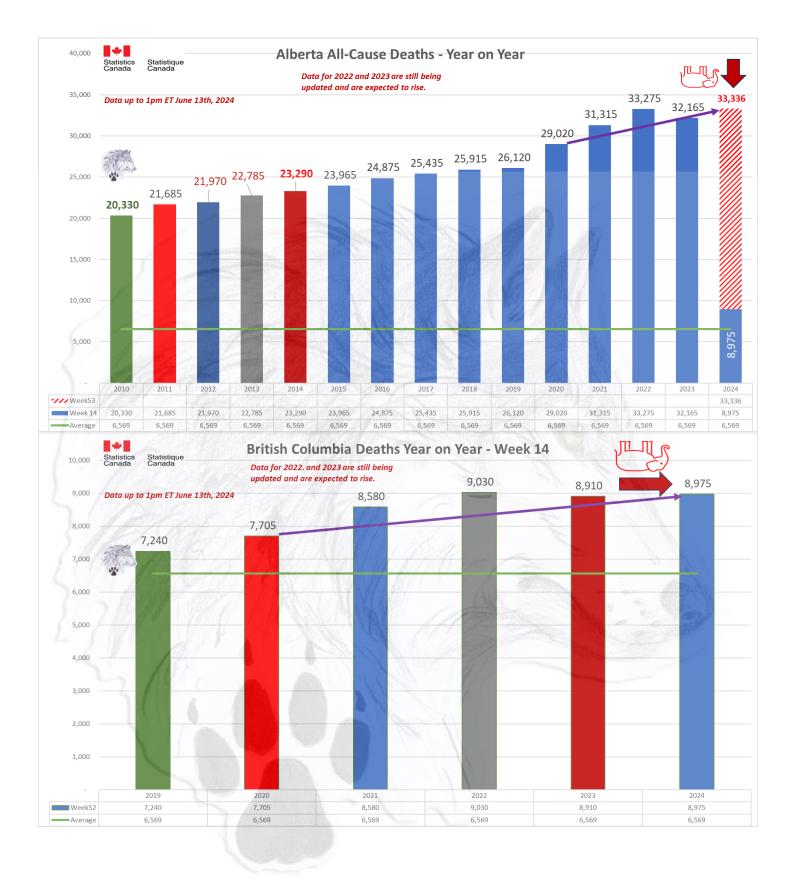

- +80 in 2021
- +17,190 in 2022
- +105,445 in 2023

Only Alberta, BC, Northwest Territories and Quebec have reported up to Week 14 for 2024), but even these numbers are not yet confirmed and will likely rise in the coming months.