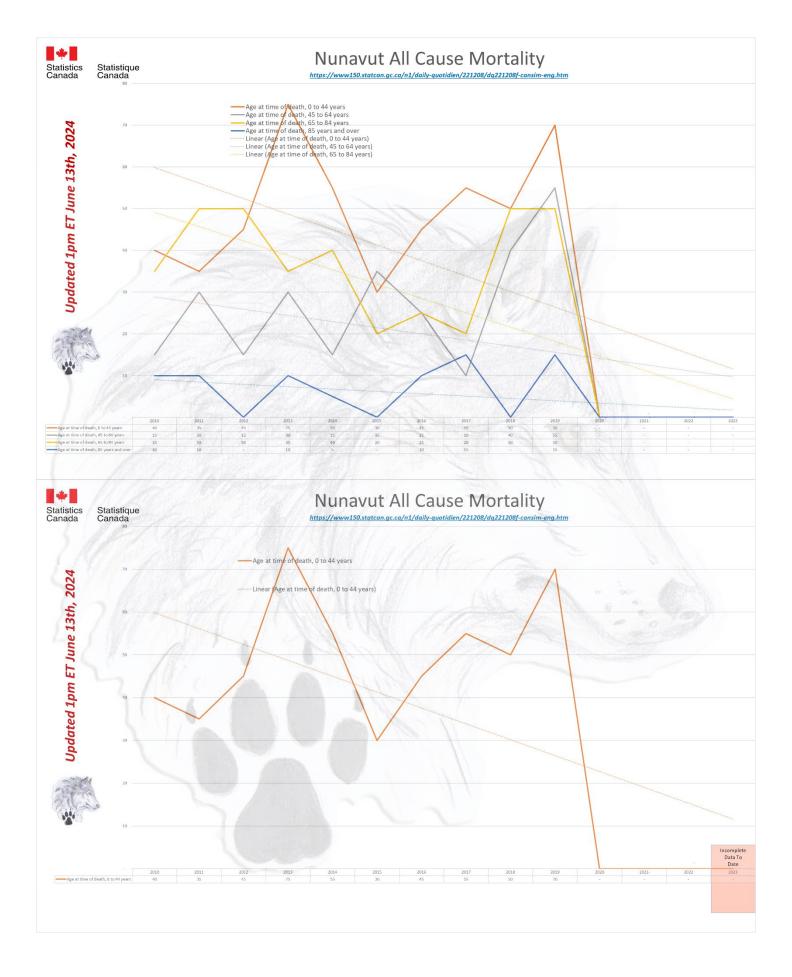

# ALL CAUSE MORTALITY DATA – CANADA Stats Canada Data as of June 13th, 2024

All provinces are still lagging in reporting for 2023 and many are still adding data to 2022. The final all cause death numbers for all provinces is expected be above the high of 2022 as a result. January 8<sup>th</sup>, 2024 to June 13<sup>th</sup>, 2024 reports saw an increase in Canadian reported all-cause deaths of;

- +80 in 2021
- +17,190 in 2022
- +105,445 in 2023

Only Alberta, BC, Northwest Territories and Quebec have reported up to Week 14 for 2024), but even these numbers are not yet confirmed and will likely rise in the coming months.

Alberta is showing a disturbing increase in deaths in the under 45 age groups for 2023 that continues to rise. These are not deaths being driven by immigration or the "baby boomers". Alberta is a stark example of this younger age groups dying at an accelerated rate.

Nova Scotia **deleted 25 weeks of data from 2023 in April**. This removed over 4,900 deaths from the data. In May, Nova Scotia reported to Week 38 with noticeable lagging in weekly reporting. This month (June 2024) **Nova Scotia deleted 37 weeks of data from 2023**. This removed 5,805 deaths from the data. Additionally, Manitoba has only reported to Week 23 of 2023. This excludes another **6,000+ deaths** for the Canadian Federal total for 2023 alone.

This significantly impacts the Federal reporting as all data originates from the Provincial systems. 2024 provincial data is showing this will only get worse from here.