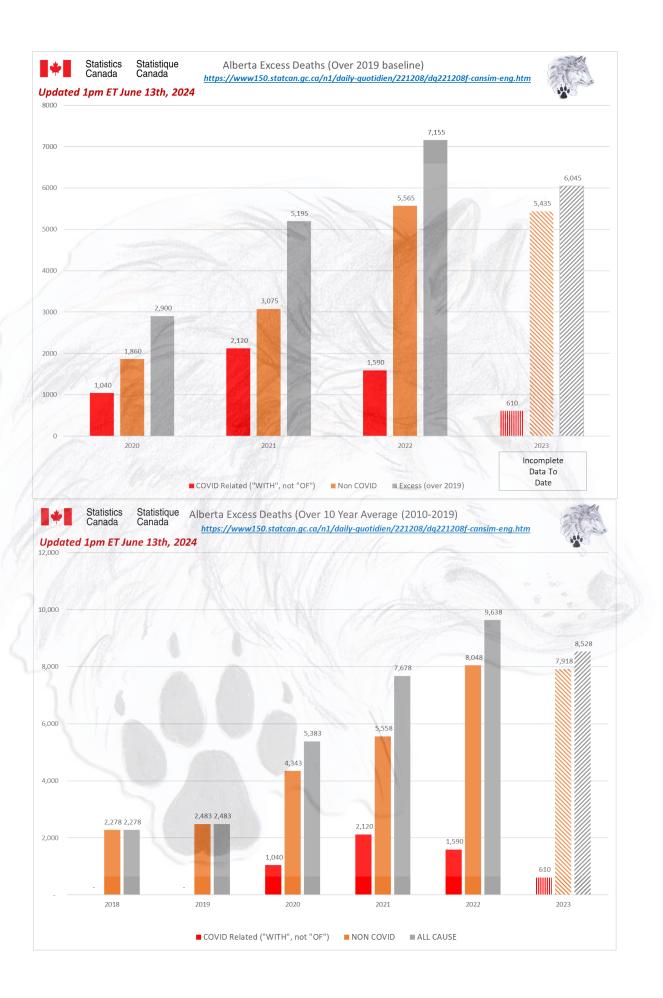

Alberta is showing a disturbing increase in deaths in the under 45 age groups for 2023 that continues to rise. These are not deaths being driven by immigration or the "baby boomers". Alberta is a stark example of this younger age groups dying at an accelerated rate.