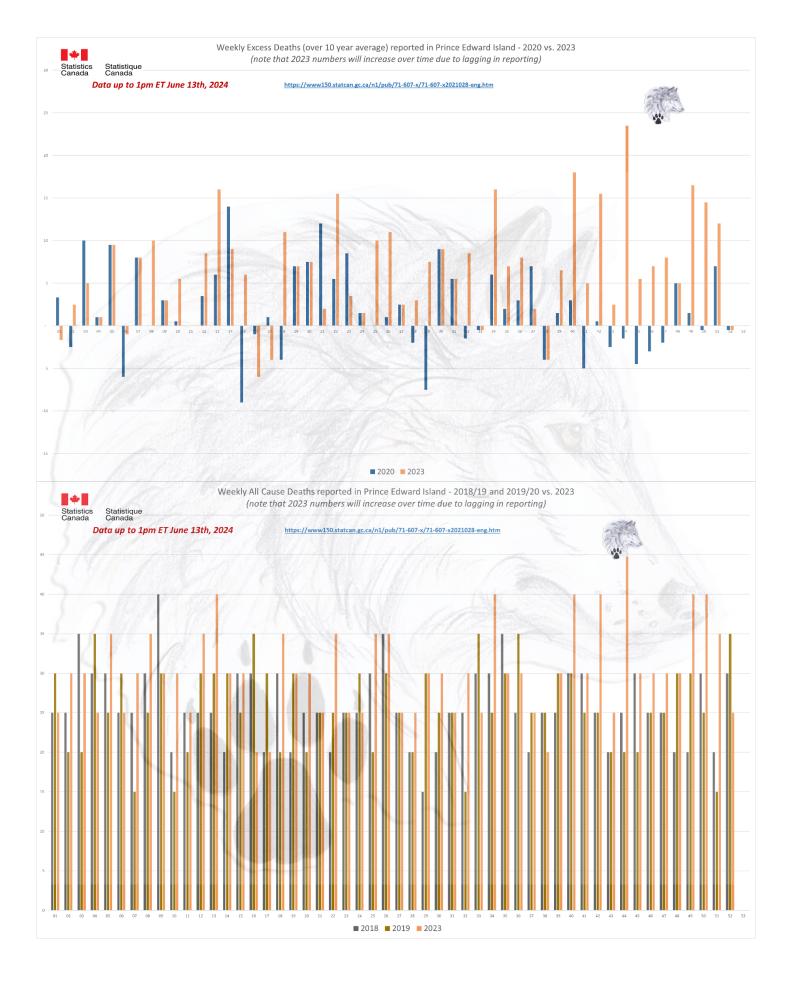

|          |           | Start | End  |        | 111           |                                                                  |
|----------|-----------|-------|------|--------|---------------|------------------------------------------------------------------|
| Table    | Rows      | Date  | Date | ICD-10 | Defined       | Link                                                             |
| 13100768 | 156,241   | 2010  | 2024 | NO     |               | https://www150.statcan.gc.ca/t1/tbl1/en/tv.action?pid=1310076801 |
| 13100783 | 436,758   | 2010  | 2024 | NO     |               | https://www150.statcan.gc.ca/t1/tbl1/en/tv.action?pid=1310078301 |
| 13100784 | 24,696    | 2020  | 2023 | NO     | Marine Marine | https://www150.statcan.gc.ca/t1/tbl1/en/tv.action?pid=1310078401 |
| 13100792 | 370,440   | 2020  | 2024 | NO     |               | https://www150.statcan.gc.ca/t1/tbl1/en/tv.action?pid=1310079201 |
| 13100810 | 187,488   | 2010  | 2024 | YES    | YES           | https://www150.statcan.gc.ca/t1/tbl1/en/tv.action?pid=1310081001 |
|          | 1,175,623 |       |      |        |               |                                                                  |

## For more information see:

# November 27<sup>th</sup>, 2023 Stats Canada Life Expectancy Report

https://www150.statcan.gc.ca/n1/en/daily-quotidien/231127/dq231127b-eng.pdf

### Review

<u>https://dksdata.com/Articles/COVArticles/Nov27report.pdf</u> <u>https://dksdata.com/COVArticles?9</u>

Detailed Alberta Data <a href="https://dksdata.com/AlbertaDead">https://dksdata.com/AlbertaDead</a>

Excess Deaths
<a href="https://dksdata.com/ExcessDeaths">https://dksdata.com/ExcessDeaths</a>

|                                                                                                                                                                                                                                                                                                                                                                                                                                                                                                                                                                                                                                                                                                                                                                                                                                                                                                                                                                                                                                                                                                                                                                                                                                                                                                                                                                                                                                                                                                                                                                                                                                                                                                                                                                                                                                                                                                                                                                                                                                                                                                                              |          |                |                   |             |         |          | III      |                                                                                                                                                                                                                                                                                                                                                                                                                                                                                                                                                                                                                                                                                                                                                                                                                                                                                                                                                                                                                                                                                                                                                                                                                                                                                                                                                                                                                                                                                                                                                                                                                                                                                                                                                                                                                                                                                                                                                                                                                                                                                                                                |
|------------------------------------------------------------------------------------------------------------------------------------------------------------------------------------------------------------------------------------------------------------------------------------------------------------------------------------------------------------------------------------------------------------------------------------------------------------------------------------------------------------------------------------------------------------------------------------------------------------------------------------------------------------------------------------------------------------------------------------------------------------------------------------------------------------------------------------------------------------------------------------------------------------------------------------------------------------------------------------------------------------------------------------------------------------------------------------------------------------------------------------------------------------------------------------------------------------------------------------------------------------------------------------------------------------------------------------------------------------------------------------------------------------------------------------------------------------------------------------------------------------------------------------------------------------------------------------------------------------------------------------------------------------------------------------------------------------------------------------------------------------------------------------------------------------------------------------------------------------------------------------------------------------------------------------------------------------------------------------------------------------------------------------------------------------------------------------------------------------------------------|----------|----------------|-------------------|-------------|---------|----------|----------|--------------------------------------------------------------------------------------------------------------------------------------------------------------------------------------------------------------------------------------------------------------------------------------------------------------------------------------------------------------------------------------------------------------------------------------------------------------------------------------------------------------------------------------------------------------------------------------------------------------------------------------------------------------------------------------------------------------------------------------------------------------------------------------------------------------------------------------------------------------------------------------------------------------------------------------------------------------------------------------------------------------------------------------------------------------------------------------------------------------------------------------------------------------------------------------------------------------------------------------------------------------------------------------------------------------------------------------------------------------------------------------------------------------------------------------------------------------------------------------------------------------------------------------------------------------------------------------------------------------------------------------------------------------------------------------------------------------------------------------------------------------------------------------------------------------------------------------------------------------------------------------------------------------------------------------------------------------------------------------------------------------------------------------------------------------------------------------------------------------------------------|
| 13100                                                                                                                                                                                                                                                                                                                                                                                                                                                                                                                                                                                                                                                                                                                                                                                                                                                                                                                                                                                                                                                                                                                                                                                                                                                                                                                                                                                                                                                                                                                                                                                                                                                                                                                                                                                                                                                                                                                                                                                                                                                                                                                        |          | 1              |                   | Chamb       | Food    | ICD      |          |                                                                                                                                                                                                                                                                                                                                                                                                                                                                                                                                                                                                                                                                                                                                                                                                                                                                                                                                                                                                                                                                                                                                                                                                                                                                                                                                                                                                                                                                                                                                                                                                                                                                                                                                                                                                                                                                                                                                                                                                                                                                                                                                |
| 13100                                                                                                                                                                                                                                                                                                                                                                                                                                                                                                                                                                                                                                                                                                                                                                                                                                                                                                                                                                                                                                                                                                                                                                                                                                                                                                                                                                                                                                                                                                                                                                                                                                                                                                                                                                                                                                                                                                                                                                                                                                                                                                                        | Table    |                | Danne             |             |         |          | _        | 121.                                                                                                                                                                                                                                                                                                                                                                                                                                                                                                                                                                                                                                                                                                                                                                                                                                                                                                                                                                                                                                                                                                                                                                                                                                                                                                                                                                                                                                                                                                                                                                                                                                                                                                                                                                                                                                                                                                                                                                                                                                                                                                                           |
| 140   3                                                                                                                                                                                                                                                                                                                                                                                                                                                                                                                                                                                                                                                                                                                                                                                                                                                                                                                                                                                                                                                                                                                                                                                                                                                                                                                                                                                                                                                                                                                                                                                                                                                                                                                                                                                                                                                                                                                                                                                                                                                                                                                      | Table    | ons            | Rows              | Date        | Date    | 10       | a        | LINK                                                                                                                                                                                                                                                                                                                                                                                                                                                                                                                                                                                                                                                                                                                                                                                                                                                                                                                                                                                                                                                                                                                                                                                                                                                                                                                                                                                                                                                                                                                                                                                                                                                                                                                                                                                                                                                                                                                                                                                                                                                                                                                           |
| 140   3                                                                                                                                                                                                                                                                                                                                                                                                                                                                                                                                                                                                                                                                                                                                                                                                                                                                                                                                                                                                                                                                                                                                                                                                                                                                                                                                                                                                                                                                                                                                                                                                                                                                                                                                                                                                                                                                                                                                                                                                                                                                                                                      |          |                |                   |             |         |          |          | the the second s |
| 13100                                                                                                                                                                                                                                                                                                                                                                                                                                                                                                                                                                                                                                                                                                                                                                                                                                                                                                                                                                                                                                                                                                                                                                                                                                                                                                                                                                                                                                                                                                                                                                                                                                                                                                                                                                                                                                                                                                                                                                                                                                                                                                                        |          | Canad          |                   |             |         |          |          |                                                                                                                                                                                                                                                                                                                                                                                                                                                                                                                                                                                                                                                                                                                                                                                                                                                                                                                                                                                                                                                                                                                                                                                                                                                                                                                                                                                                                                                                                                                                                                                                                                                                                                                                                                                                                                                                                                                                                                                                                                                                                                                                |
| 141   a   549,912   2000   2022   431   NO   n?pid=1310014101                                                                                                                                                                                                                                                                                                                                                                                                                                                                                                                                                                                                                                                                                                                                                                                                                                                                                                                                                                                                                                                                                                                                                                                                                                                                                                                                                                                                                                                                                                                                                                                                                                                                                                                                                                                                                                                                                                                                                                                                                                                                |          | -              | 0                 | 1980        | 2022    |          | Expt.    |                                                                                                                                                                                                                                                                                                                                                                                                                                                                                                                                                                                                                                                                                                                                                                                                                                                                                                                                                                                                                                                                                                                                                                                                                                                                                                                                                                                                                                                                                                                                                                                                                                                                                                                                                                                                                                                                                                                                                                                                                                                                                                                                |
| 13100   Canad   142   a   938,014   2000   2022   719   NO                                                                                                                                                                                                                                                                                                                                                                                                                                                                                                                                                                                                                                                                                                                                                                                                                                                                                                                                                                                                                                                                                                                                                                                                                                                                                                                                                                                                                                                                                                                                                                                                                                                                                                                                                                                                                                                                                                                                                                                                                                                                   |          | Canad          |                   |             |         |          |          |                                                                                                                                                                                                                                                                                                                                                                                                                                                                                                                                                                                                                                                                                                                                                                                                                                                                                                                                                                                                                                                                                                                                                                                                                                                                                                                                                                                                                                                                                                                                                                                                                                                                                                                                                                                                                                                                                                                                                                                                                                                                                                                                |
| 142                                                                                                                                                                                                                                                                                                                                                                                                                                                                                                                                                                                                                                                                                                                                                                                                                                                                                                                                                                                                                                                                                                                                                                                                                                                                                                                                                                                                                                                                                                                                                                                                                                                                                                                                                                                                                                                                                                                                                                                                                                                                                                                          | 141      | а              | 549,912           | 2000        | 2022    | 431      | NO       | <u>n?pid=1310014101</u>                                                                                                                                                                                                                                                                                                                                                                                                                                                                                                                                                                                                                                                                                                                                                                                                                                                                                                                                                                                                                                                                                                                                                                                                                                                                                                                                                                                                                                                                                                                                                                                                                                                                                                                                                                                                                                                                                                                                                                                                                                                                                                        |
| 13100   Canad   143   a   258,720   2000   2022   198   NO                                                                                                                                                                                                                                                                                                                                                                                                                                                                                                                                                                                                                                                                                                                                                                                                                                                                                                                                                                                                                                                                                                                                                                                                                                                                                                                                                                                                                                                                                                                                                                                                                                                                                                                                                                                                                                                                                                                                                                                                                                                                   | 13100    | Canad          |                   |             |         |          |          | https://www150.statcan.gc.ca/t1/tbl1/en/tv.actio                                                                                                                                                                                                                                                                                                                                                                                                                                                                                                                                                                                                                                                                                                                                                                                                                                                                                                                                                                                                                                                                                                                                                                                                                                                                                                                                                                                                                                                                                                                                                                                                                                                                                                                                                                                                                                                                                                                                                                                                                                                                               |
| 143                                                                                                                                                                                                                                                                                                                                                                                                                                                                                                                                                                                                                                                                                                                                                                                                                                                                                                                                                                                                                                                                                                                                                                                                                                                                                                                                                                                                                                                                                                                                                                                                                                                                                                                                                                                                                                                                                                                                                                                                                                                                                                                          | 142      | а              | 938,014           | 2000        | 2022    | 719      | NO       | <u>n?pid=1310014201</u>                                                                                                                                                                                                                                                                                                                                                                                                                                                                                                                                                                                                                                                                                                                                                                                                                                                                                                                                                                                                                                                                                                                                                                                                                                                                                                                                                                                                                                                                                                                                                                                                                                                                                                                                                                                                                                                                                                                                                                                                                                                                                                        |
| 13100   Canad                                                                                                                                                                                                                                                                                                                                                                                                                                                                                                                                                                                                                                                                                                                                                                                                                                                                                                                                                                                                                                                                                                                                                                                                                                                                                                                                                                                                                                                                                                                                                                                                                                                                                                                                                                                                                                                                                                                                                                                                                                                                                                                | 13100    | Canad          |                   | 7340        |         | Salar Co |          | https://www150.statcan.gc.ca/t1/tbl1/en/tv.actio                                                                                                                                                                                                                                                                                                                                                                                                                                                                                                                                                                                                                                                                                                                                                                                                                                                                                                                                                                                                                                                                                                                                                                                                                                                                                                                                                                                                                                                                                                                                                                                                                                                                                                                                                                                                                                                                                                                                                                                                                                                                               |
| 144   a                                                                                                                                                                                                                                                                                                                                                                                                                                                                                                                                                                                                                                                                                                                                                                                                                                                                                                                                                                                                                                                                                                                                                                                                                                                                                                                                                                                                                                                                                                                                                                                                                                                                                                                                                                                                                                                                                                                                                                                                                                                                                                                      | 143      | а              | 258,720           | 2000        | 2022    | 198      | NO       | <u>n?pid=1310014301</u>                                                                                                                                                                                                                                                                                                                                                                                                                                                                                                                                                                                                                                                                                                                                                                                                                                                                                                                                                                                                                                                                                                                                                                                                                                                                                                                                                                                                                                                                                                                                                                                                                                                                                                                                                                                                                                                                                                                                                                                                                                                                                                        |
| 13100                                                                                                                                                                                                                                                                                                                                                                                                                                                                                                                                                                                                                                                                                                                                                                                                                                                                                                                                                                                                                                                                                                                                                                                                                                                                                                                                                                                                                                                                                                                                                                                                                                                                                                                                                                                                                                                                                                                                                                                                                                                                                                                        | 13100    | Canad          | X1000000          |             |         |          |          | https://www150.statcan.gc.ca/t1/tbl1/en/tv.actio                                                                                                                                                                                                                                                                                                                                                                                                                                                                                                                                                                                                                                                                                                                                                                                                                                                                                                                                                                                                                                                                                                                                                                                                                                                                                                                                                                                                                                                                                                                                                                                                                                                                                                                                                                                                                                                                                                                                                                                                                                                                               |
| 13100                                                                                                                                                                                                                                                                                                                                                                                                                                                                                                                                                                                                                                                                                                                                                                                                                                                                                                                                                                                                                                                                                                                                                                                                                                                                                                                                                                                                                                                                                                                                                                                                                                                                                                                                                                                                                                                                                                                                                                                                                                                                                                                        | 144      | a              | 381,282           | 2000        | 2022    | 280      | NO       | n?pid=1310014401                                                                                                                                                                                                                                                                                                                                                                                                                                                                                                                                                                                                                                                                                                                                                                                                                                                                                                                                                                                                                                                                                                                                                                                                                                                                                                                                                                                                                                                                                                                                                                                                                                                                                                                                                                                                                                                                                                                                                                                                                                                                                                               |
| 145   a   357,456   2000   2022   263   NO                                                                                                                                                                                                                                                                                                                                                                                                                                                                                                                                                                                                                                                                                                                                                                                                                                                                                                                                                                                                                                                                                                                                                                                                                                                                                                                                                                                                                                                                                                                                                                                                                                                                                                                                                                                                                                                                                                                                                                                                                                                                                   |          | Canad          | The second second |             |         |          |          |                                                                                                                                                                                                                                                                                                                                                                                                                                                                                                                                                                                                                                                                                                                                                                                                                                                                                                                                                                                                                                                                                                                                                                                                                                                                                                                                                                                                                                                                                                                                                                                                                                                                                                                                                                                                                                                                                                                                                                                                                                                                                                                                |
| 13100                                                                                                                                                                                                                                                                                                                                                                                                                                                                                                                                                                                                                                                                                                                                                                                                                                                                                                                                                                                                                                                                                                                                                                                                                                                                                                                                                                                                                                                                                                                                                                                                                                                                                                                                                                                                                                                                                                                                                                                                                                                                                                                        |          | frage frage    | 357.456           | 2000        | 2022    | 263      | NO       | ALCOHOLOGICAL CONTRACTOR AND                                                                                                                                                                                                                                                                                                                                                                                                                                                                                                                                                                                                                                                                                                                                                                                                                                                                                                                                                                                                                                                                                                                                                                                                                                                                                                                                                                                                                                                                                                                                                                                                                                                                                                                                                                                                                                                                                                                                                                                                                                                               |
| 146   a   56,496   2000   2022   57   NO   N?pid=1310014601   https://www150.statcan.gc.ca/t1/tbl1/en/tv.actio   n?pid=1310014701   https://www150.statcan.gc.ca/t1/tbl1/en/tv.actio   n?pid=1310014701   https://www150.statcan.gc.ca/t1/tbl1/en/tv.actio   n?pid=1310014701   https://www150.statcan.gc.ca/t1/tbl1/en/tv.actio   n?pid=1310014801   https://www150.statcan.gc.ca/t1/tbl1/en/tv.actio   n?pid=1310014801   https://www150.statcan.gc.ca/t1/tbl1/en/tv.actio   n?pid=1310014901   https://www150.statcan.gc.ca/t1/tbl1/en/tv.actio   n?pid=1310014901   https://www150.statcan.gc.ca/t1/tbl1/en/tv.actio   n?pid=1310014901   https://www150.statcan.gc.ca/t1/tbl1/en/tv.actio   n?pid=1310015001   https://www150.statcan.gc.ca/t1/tbl1/en/tv.actio   n?pid=1310015301   https://www150.statcan.gc.ca/t1/tbl1/en/tv.actio   n?pid=1310015301   https://www150.statcan.gc.ca/t1/tbl1/en/tv.actio   n?pid=1310015501   https://www150.statcan.gc.ca/t1/tbl1/en/tv.actio   n?pid=1310035001   https://www150.statcan.gc.ca/t1/tbl1/en/tv.actio   n?pid=131003901   https://www150.statcan.gc.ca/t1/tbl1/en/tv.actio   n?pid=131003901   https://www150.statcan.gc.ca/t1/tbl1/en/tv.actio   n?pid=131003901   https://www150.statcan.gc.ca/t1/tbl1/en/tv.actio   n?pid=131007001   https://www150.statcan.gc.ca/t1/tbl1/en/tv.actio   n?pid=131007001   https://www150.statcan.gc.ca/t1/tbl1/en/tv.actio   n?pid=131007001   https://www150.statcan.gc.ca/t1/tbl1/en/tv.actio   n?pid=131007001   https://www150.statcan.gc.ca/t1/tbl1/en/tv.actio   n?pid=131007001   https://www150.statcan.gc.ca/t |          |                | 3377130           | 27 matrices | 2022    | 200      |          | Particular and the second seco |
| 13100   Canad   147   a   540,012   2000   2022   173   NO   n²pid=1310014701   13100   Canad   148   a   502,128   2000   2022   371   NO   n²pid=1310014801   13100   Canad   171,534   2000   2022   139   NO   n²pid=1310014801   13100   Canad   171,534   2000   2022   297   NO   n²pid=1310014801   13100   Canad   150   a   391,182   2000   2022   297   NO   n²pid=131001501   13100   Canad   151   a   286,594   2000   2022   254   NO   n²pid=131001501   13100   Canad   152   a   97,856   2000   2022   254   NO   n²pid=131001501   13100   Canad   153   a   349,272   2000   2022   256   NO   n²pid=1310015201   13100   Canad   154   a   545,402   2000   2022   247   NO   n²pid=1310015301   13100   Canad   155   a   189,948   2000   2022   248   YES   n²pid=1310015501   13100   Canad   1,145,23   2   2000   2022   248   YES   n²pid=1310015601   13100   Canad   391   a   8,910   2003   2022   148   YES   n²pid=1310015601   14tps://www150.statcan.gc.ca/t1/tbi1/en/tv.actio   n²pid=1310015601   14tps://www150.statcan.gc.ca/t1/tbi1/en/tv.actio   n²pid=1310015601   14tps://www150.statcan.gc.ca/t1/tbi1/en/tv.actio   n²pid=1310015601   14tps://www150.statcan.gc.ca/t1/tbi1/en/tv.actio   n²pid=1310039010   14tps://www150.statcan.gc.ca/t1/tbi1/en/tv.actio   n²pid=131003901   14tp |          | 19"            | 56.496            | 2000        | 2022    | 57       | NO       |                                                                                                                                                                                                                                                                                                                                                                                                                                                                                                                                                                                                                                                                                                                                                                                                                                                                                                                                                                                                                                                                                                                                                                                                                                                                                                                                                                                                                                                                                                                                                                                                                                                                                                                                                                                                                                                                                                                                                                                                                                                                                                                                |
| 147   a                                                                                                                                                                                                                                                                                                                                                                                                                                                                                                                                                                                                                                                                                                                                                                                                                                                                                                                                                                                                                                                                                                                                                                                                                                                                                                                                                                                                                                                                                                                                                                                                                                                                                                                                                                                                                                                                                                                                                                                                                                                                                                                      |          |                | 30,430            | 2000        | 2022    | 37       | 110      |                                                                                                                                                                                                                                                                                                                                                                                                                                                                                                                                                                                                                                                                                                                                                                                                                                                                                                                                                                                                                                                                                                                                                                                                                                                                                                                                                                                                                                                                                                                                                                                                                                                                                                                                                                                                                                                                                                                                                                                                                                                                                                                                |
| 13100                                                                                                                                                                                                                                                                                                                                                                                                                                                                                                                                                                                                                                                                                                                                                                                                                                                                                                                                                                                                                                                                                                                                                                                                                                                                                                                                                                                                                                                                                                                                                                                                                                                                                                                                                                                                                                                                                                                                                                                                                                                                                                                        |          | 15 15 15 15 15 | E40 012           | 2000        | 2022    | 172      | NO       |                                                                                                                                                                                                                                                                                                                                                                                                                                                                                                                                                                                                                                                                                                                                                                                                                                                                                                                                                                                                                                                                                                                                                                                                                                                                                                                                                                                                                                                                                                                                                                                                                                                                                                                                                                                                                                                                                                                                                                                                                                                                                                                                |
| 148         a         502,128         2000         2022         371         NO         n?pid=1310014801           13100         Canad         171,534         2000         2022         139         NO         n?pid=1310014901           13100         Canad         150         a         391,182         2000         2022         297         NO         n?pid=1310015001           13100         Canad         286,594         2000         2022         254         NO         n?pid=1310015101           13100         Canad         286,594         2000         2022         132         NO         n?pid=1310015101           13100         Canad         152         a         97,856         2000         2022         132         NO         n?pid=1310015201           13100         Canad         153         a         349,272         2000         2022         256         NO         n?pid=1310015301         https://www150.statcan.gc.ca/t1/tbl1/en/tv.actio           13100         Canad         154         a         545,402         2000         2022         417         NO         n?pid=1310015301           13100         Canad         1,145,23         156         a         2         2                                                                                                                                                                                                                                                                                                                                                                                                                                                                                                                                                                                                                                                                                                                                                                                                                                                                                                     |          | H HOUSE        | 340,012           | 2000        | 2022    | 1/5      | NO       |                                                                                                                                                                                                                                                                                                                                                                                                                                                                                                                                                                                                                                                                                                                                                                                                                                                                                                                                                                                                                                                                                                                                                                                                                                                                                                                                                                                                                                                                                                                                                                                                                                                                                                                                                                                                                                                                                                                                                                                                                                                                                                                                |
| 13100                                                                                                                                                                                                                                                                                                                                                                                                                                                                                                                                                                                                                                                                                                                                                                                                                                                                                                                                                                                                                                                                                                                                                                                                                                                                                                                                                                                                                                                                                                                                                                                                                                                                                                                                                                                                                                                                                                                                                                                                                                                                                                                        | 11 11 11 |                | 502.420           | 2000        | 2022    | 274      | NO       |                                                                                                                                                                                                                                                                                                                                                                                                                                                                                                                                                                                                                                                                                                                                                                                                                                                                                                                                                                                                                                                                                                                                                                                                                                                                                                                                                                                                                                                                                                                                                                                                                                                                                                                                                                                                                                                                                                                                                                                                                                                                                                                                |
| 149   a                                                                                                                                                                                                                                                                                                                                                                                                                                                                                                                                                                                                                                                                                                                                                                                                                                                                                                                                                                                                                                                                                                                                                                                                                                                                                                                                                                                                                                                                                                                                                                                                                                                                                                                                                                                                                                                                                                                                                                                                                                                                                                                      |          |                | 502,128           | 2000        | 2022    | 3/1      | NO       |                                                                                                                                                                                                                                                                                                                                                                                                                                                                                                                                                                                                                                                                                                                                                                                                                                                                                                                                                                                                                                                                                                                                                                                                                                                                                                                                                                                                                                                                                                                                                                                                                                                                                                                                                                                                                                                                                                                                                                                                                                                                                                                                |
| 13100                                                                                                                                                                                                                                                                                                                                                                                                                                                                                                                                                                                                                                                                                                                                                                                                                                                                                                                                                                                                                                                                                                                                                                                                                                                                                                                                                                                                                                                                                                                                                                                                                                                                                                                                                                                                                                                                                                                                                                                                                                                                                                                        |          | Canad          |                   |             |         |          |          | (1) The Control of th |
| 150                                                                                                                                                                                                                                                                                                                                                                                                                                                                                                                                                                                                                                                                                                                                                                                                                                                                                                                                                                                                                                                                                                                                                                                                                                                                                                                                                                                                                                                                                                                                                                                                                                                                                                                                                                                                                                                                                                                                                                                                                                                                                                                          |          | # CO. (CO. )   | 171,534           | 2000        | 2022    | 139      | NO       |                                                                                                                                                                                                                                                                                                                                                                                                                                                                                                                                                                                                                                                                                                                                                                                                                                                                                                                                                                                                                                                                                                                                                                                                                                                                                                                                                                                                                                                                                                                                                                                                                                                                                                                                                                                                                                                                                                                                                                                                                                                                                                                                |
| 13100                                                                                                                                                                                                                                                                                                                                                                                                                                                                                                                                                                                                                                                                                                                                                                                                                                                                                                                                                                                                                                                                                                                                                                                                                                                                                                                                                                                                                                                                                                                                                                                                                                                                                                                                                                                                                                                                                                                                                                                                                                                                                                                        |          | Canad          | 547779            |             |         |          | 111      | and the second s |
| 151 a   286,594   2000   2022   254 NO   n?pid=1310015101     13100   Canad   152 a   97,856   2000   2022   132 NO   n?pid=1310015201     13100   Canad   153 a   349,272   2000   2022   256 NO   n?pid=1310015301     13100   Canad   154 a   545,402   2000   2022   2417 NO   n?pid=1310015401     13100   Canad   189,948   2000   2022   148   YES   n?pid=1310015501     13100   Canad   1,145,23   2   2000   2022   248   NO   n?pid=1310015501     13100   Canad   391 a   8,910   2003   2022   12 NO   n?pid=1310039101     13100   Canad   392 a   408,540   2000   2022   142 NO   n?pid=1310039101     13100   Canad   392 a   407,334   2000   2022   53 NO   n?pid=1310039501     13100   Canad   395 a   20,046   2000   2022   73 NO   n?pid=1310039501     13100   Provin   707   ces   8,680   1991   2022   n.   n.   n.   n.   n.   n.   n.                                                                                                                                                                                                                                                                                                                                                                                                                                                                                                                                                                                                                                                                                                                                                                                                                                                                                                                                                                                                                                                                                                                                                                                                                                                          |          | a              | 391,182           | 2000        | 2022    | 297      | NO       |                                                                                                                                                                                                                                                                                                                                                                                                                                                                                                                                                                                                                                                                                                                                                                                                                                                                                                                                                                                                                                                                                                                                                                                                                                                                                                                                                                                                                                                                                                                                                                                                                                                                                                                                                                                                                                                                                                                                                                                                                                                                                                                                |
| 13100   Canad   152   a   97,856   2000   2022   132   NO   No   No   No   No   No   No   No                                                                                                                                                                                                                                                                                                                                                                                                                                                                                                                                                                                                                                                                                                                                                                                                                                                                                                                                                                                                                                                                                                                                                                                                                                                                                                                                                                                                                                                                                                                                                                                                                                                                                                                                                                                                                                                                                                                                                                                                                                 | 13100    | Canad          |                   | 1 -/ 1      |         |          |          | https://www150.statcan.gc.ca/t1/tbl1/en/tv.actio                                                                                                                                                                                                                                                                                                                                                                                                                                                                                                                                                                                                                                                                                                                                                                                                                                                                                                                                                                                                                                                                                                                                                                                                                                                                                                                                                                                                                                                                                                                                                                                                                                                                                                                                                                                                                                                                                                                                                                                                                                                                               |
| 152 a   97,856   2000   2022   132   NO   n?pid=1310015201     13100   Canad   349,272   2000   2022   256   NO   n?pid=1310015301     13100   Canad   154 a   545,402   2000   2022   417   NO   n?pid=1310015401     13100   Canad   189,948   2000   2022   148   YES   n?pid=1310015501     13100   Canad   1,145,23   2   2000   2022   846   NO   n?pid=1310015501     13100   Canad   391 a   8,910   2003   2022   12   NO   n?pid=1310039101     13100   Canad   392 a   408,540   2000   2022   148   NO   n?pid=1310039201     13100   Canad   394 a   407,334   2000   2022   53   NO   n?pid=1310039201     13100   Canad   395 a   20,046   2000   2022   73   NO   n?pid=1310039501     13100   Canad   395 a   20,046   2000   2022   73   NO   n?pid=1310039501     13100   Canad   395 a   20,046   2000   2022   73   NO   n?pid=1310039501     13100   Canad   395 a   20,046   2000   2022   73   NO   n?pid=1310039501     13100   Provin   Ces   8,680   1991   2022   no   n?pid=1310039501     13100   Provin   Toroic   Toroic   n?pid=1310039501     13100   Provin   Toroic   n?pid=131007001     13100   Provin   NO   n?pid=1310070801     13100   Provin   no   no   no   no   no   no   no                                                                                                                                                                                                                                                                                                                                                                                                                                                                                                                                                                                                                                                                                                                           | 151      | a              | 286,594           | 2000        | 2022    | 254      | NO       | <u>n?pid=1310015101</u>                                                                                                                                                                                                                                                                                                                                                                                                                                                                                                                                                                                                                                                                                                                                                                                                                                                                                                                                                                                                                                                                                                                                                                                                                                                                                                                                                                                                                                                                                                                                                                                                                                                                                                                                                                                                                                                                                                                                                                                                                                                                                                        |
| 13100   Canad   1349,272   2000   2022   256   NO   No   No   No   No   No   No   No                                                                                                                                                                                                                                                                                                                                                                                                                                                                                                                                                                                                                                                                                                                                                                                                                                                                                                                                                                                                                                                                                                                                                                                                                                                                                                                                                                                                                                                                                                                                                                                                                                                                                                                                                                                                                                                                                                                                                                                                                                         | 13100    | Canad          |                   |             |         |          | 1/8/19   | https://www150.statcan.gc.ca/t1/tbl1/en/tv.actio                                                                                                                                                                                                                                                                                                                                                                                                                                                                                                                                                                                                                                                                                                                                                                                                                                                                                                                                                                                                                                                                                                                                                                                                                                                                                                                                                                                                                                                                                                                                                                                                                                                                                                                                                                                                                                                                                                                                                                                                                                                                               |
| 153         a         349,272         2000         2022         256         NO         n?pid=1310015301           13100         Canad         bttps://www150.statcan.gc.ca/t1/tbl1/en/tv.actio         n?pid=1310015401           13100         Canad         189,948         2000         2022         148         YES         https://www150.statcan.gc.ca/t1/tbl1/en/tv.actio           13100         Canad         1,145,23         a         https://www150.statcan.gc.ca/t1/tbl1/en/tv.actio           13100         Canad         a         2         2000         2022         12         NO         n?pid=1310015601           13100         Canad         a         8,910         2003         2022         12         NO         n?pid=1310039101           13100         Canad         https://www150.statcan.gc.ca/t1/tbl1/en/tv.actio         n?pid=1310039201           13100         Canad         https://www150.statcan.gc.ca/t1/tbl1/en/tv.actio           394         a         407,334         2000         2022         53         NO         n?pid=1310039401           13100         Canad         https://www150.statcan.gc.ca/t1/tbl1/en/tv.actio         n?pid=1310039501         https://www150.statcan.gc.ca/t1/tbl1/en/tv.actio           395         a         20,046 <t< td=""><td>152</td><td>a</td><td>97,856</td><td>2000</td><td>2022</td><td>132</td><td>NO</td><td><u>n?pid=1310015201</u></td></t<>                                                                                                                                                                                                                                                                                                                                                                                                                                                                                                                                                                                                                                                                                   | 152      | a              | 97,856            | 2000        | 2022    | 132      | NO       | <u>n?pid=1310015201</u>                                                                                                                                                                                                                                                                                                                                                                                                                                                                                                                                                                                                                                                                                                                                                                                                                                                                                                                                                                                                                                                                                                                                                                                                                                                                                                                                                                                                                                                                                                                                                                                                                                                                                                                                                                                                                                                                                                                                                                                                                                                                                                        |
| 13100                                                                                                                                                                                                                                                                                                                                                                                                                                                                                                                                                                                                                                                                                                                                                                                                                                                                                                                                                                                                                                                                                                                                                                                                                                                                                                                                                                                                                                                                                                                                                                                                                                                                                                                                                                                                                                                                                                                                                                                                                                                                                                                        | 13100    | Canad          |                   |             | N 124 3 | WAN.     |          | https://www150.statcan.gc.ca/t1/tbl1/en/tv.actio                                                                                                                                                                                                                                                                                                                                                                                                                                                                                                                                                                                                                                                                                                                                                                                                                                                                                                                                                                                                                                                                                                                                                                                                                                                                                                                                                                                                                                                                                                                                                                                                                                                                                                                                                                                                                                                                                                                                                                                                                                                                               |
| 154 a         545,402         2000         2022         417 NO         n?pid=1310015401           13100 Canad         189,948         2000         2022         148 YES         https://www150.statcan.gc.ca/t1/tbl1/en/tv.action?pid=1310015501           13100 Canad         1,145,23         https://www150.statcan.gc.ca/t1/tbl1/en/tv.action?pid=1310015601           13100 Canad         https://www150.statcan.gc.ca/t1/tbl1/en/tv.action?pid=1310039101           13100 Canad         https://www150.statcan.gc.ca/t1/tbl1/en/tv.action?pid=1310039201           13100 Canad         https://www150.statcan.gc.ca/t1/tbl1/en/tv.action?pid=1310039201           13100 Canad         https://www150.statcan.gc.ca/t1/tbl1/en/tv.action?pid=1310039401           13100 Canad         https://www150.statcan.gc.ca/t1/tbl1/en/tv.action?pid=1310039501           13100 Provin         https://www150.statcan.gc.ca/t1/tbl1/en/tv.action?pid=1310070701           13100 Provin         https://www150.statcan.gc.ca/t1/tbl1/en/tv.action?pid=1310070801           13100 Provin         https://www150.statcan.gc.ca/t1/tbl1/en/tv.action?pid=1310070801           13100 Provin         https://www150.statcan.gc.ca/t1/tbl1/en/tv.action?pid=1310070801           13100 Provin         https://www150.statcan.gc.ca/t1/tbl1/en/tv.action?pid=1310070801                                                                                                                                                                                                                                                                                                                                                                                                                                                                                                                                                                                                                                                                                                                                                                  | 153      | a              | 349,272           | 2000        | 2022    | 256      | NO       | n?pid=1310015301                                                                                                                                                                                                                                                                                                                                                                                                                                                                                                                                                                                                                                                                                                                                                                                                                                                                                                                                                                                                                                                                                                                                                                                                                                                                                                                                                                                                                                                                                                                                                                                                                                                                                                                                                                                                                                                                                                                                                                                                                                                                                                               |
| 154 a         545,402         2000         2022         417 NO         n?pid=1310015401           13100 Canad         189,948         2000         2022         148 YES         https://www150.statcan.gc.ca/t1/tbl1/en/tv.action?pid=1310015501           13100 Canad         1,145,23         https://www150.statcan.gc.ca/t1/tbl1/en/tv.action?pid=1310015601           13100 Canad         https://www150.statcan.gc.ca/t1/tbl1/en/tv.action?pid=1310039101           13100 Canad         https://www150.statcan.gc.ca/t1/tbl1/en/tv.action?pid=1310039201           13100 Canad         https://www150.statcan.gc.ca/t1/tbl1/en/tv.action?pid=1310039201           13100 Canad         https://www150.statcan.gc.ca/t1/tbl1/en/tv.action?pid=1310039401           13100 Canad         https://www150.statcan.gc.ca/t1/tbl1/en/tv.action?pid=1310039501           13100 Provin         https://www150.statcan.gc.ca/t1/tbl1/en/tv.action?pid=1310070701           13100 Provin         https://www150.statcan.gc.ca/t1/tbl1/en/tv.action?pid=1310070801           13100 Provin         https://www150.statcan.gc.ca/t1/tbl1/en/tv.action?pid=1310070801           13100 Provin         https://www150.statcan.gc.ca/t1/tbl1/en/tv.action?pid=1310070801           13100 Provin         https://www150.statcan.gc.ca/t1/tbl1/en/tv.action?pid=1310070801                                                                                                                                                                                                                                                                                                                                                                                                                                                                                                                                                                                                                                                                                                                                                                  | 13100    | Canad          | 11600             | 6 11-11     | 14/12   | 0116     | 100      | https://www150.statcan.gc.ca/t1/tbl1/en/tv.actio                                                                                                                                                                                                                                                                                                                                                                                                                                                                                                                                                                                                                                                                                                                                                                                                                                                                                                                                                                                                                                                                                                                                                                                                                                                                                                                                                                                                                                                                                                                                                                                                                                                                                                                                                                                                                                                                                                                                                                                                                                                                               |
| 13100         Canad         189,948         2000         2022         148         YES         https://www150.statcan.gc.ca/t1/tbl1/en/tv.action?pid=1310015501           13100         Canad         1,145,23         Anttps://www150.statcan.gc.ca/t1/tbl1/en/tv.action?pid=1310015601           13100         Canad         Anttps://www150.statcan.gc.ca/t1/tbl1/en/tv.action?pid=1310039101           13100         Canad         Anttps://www150.statcan.gc.ca/t1/tbl1/en/tv.action?pid=1310039101           13100         Canad         Anttps://www150.statcan.gc.ca/t1/tbl1/en/tv.action?pid=1310039201           13100         Canad         Anttps://www150.statcan.gc.ca/t1/tbl1/en/tv.action?pid=1310039401           13100         Canad         Anttps://www150.statcan.gc.ca/t1/tbl1/en/tv.action?pid=1310039501           13100         Provin         Anttps://www150.statcan.gc.ca/t1/tbl1/en/tv.action?pid=1310070701           13100         Provin         Anttps://www150.statcan.gc.ca/t1/tbl1/en/tv.action?pid=1310070801           13100         Provin         Anttps://www150.statcan.gc.ca/t1/tbl1/en/tv.action?pid=1310070801           13100         Provin         Anttps://www150.statcan.gc.ca/t1/tbl1/en/tv.action?pid=1310070801           13100         Provin         Anttps://www150.statcan.gc.ca/t1/tbl1/en/tv.action?pid=1310070801                                                                                                                                                                                                                                                                                                                                                                                                                                                                                                                                                                                                                                                                                                                                                 | 1        | 1 867 374      | 545.402           | 2000        | 2022    | 417      | NO       | The state of the s |
| 155         a         189,948         2000         2022         148         YES         n?pid=1310015501           13100         Canad         1,145,23         https://www150.statcan.gc.ca/t1/tbl1/en/tv.actio           13100         Canad         https://www150.statcan.gc.ca/t1/tbl1/en/tv.actio           391         a         8,910         2003         2022         12         NO         n?pid=1310039101           13100         Canad         https://www150.statcan.gc.ca/t1/tbl1/en/tv.actio         n?pid=1310039201           13100         Canad         https://www150.statcan.gc.ca/t1/tbl1/en/tv.actio           394         a         407,334         2000         2022         53         NO         n?pid=1310039401           13100         Canad         https://www150.statcan.gc.ca/t1/tbl1/en/tv.actio         n?pid=1310039401           13100         Provin         https://www150.statcan.gc.ca/t1/tbl1/en/tv.actio           707         ces         8,680         1991         2022         n?pid=1310070701           13100         Provin         https://www150.statcan.gc.ca/t1/tbl1/en/tv.actio           708         ces         12,402         1991         2022           13100         Provin         https://www150.statcan.gc.ca/t1/tbl1/en/tv.actio                                                                                                                                                                                                                                                                                                                                                                                                                                                                                                                                                                                                                                                                                                                                                                                                                         |          |                | 1884              |             | -       | 11/1/1   | N 1278   |                                                                                                                                                                                                                                                                                                                                                                                                                                                                                                                                                                                                                                                                                                                                                                                                                                                                                                                                                                                                                                                                                                                                                                                                                                                                                                                                                                                                                                                                                                                                                                                                                                                                                                                                                                                                                                                                                                                                                                                                                                                                                                                                |
| 13100         Canad         1,145,23         a         2         2000         2022         846         NO         n?pid=1310015601           13100         Canad         a         8,910         2003         2022         12         NO         n?pid=1310039101           13100         Canad         a         https://www150.statcan.gc.ca/t1/tbl1/en/tv.actio           392         a         408,540         2000         2022         142         NO         n?pid=1310039201           13100         Canad         a         https://www150.statcan.gc.ca/t1/tbl1/en/tv.actio           394         a         407,334         2000         2022         53         NO         n?pid=1310039401           13100         Canad         https://www150.statcan.gc.ca/t1/tbl1/en/tv.actio         n?pid=1310039501           13100         Provin         https://www150.statcan.gc.ca/t1/tbl1/en/tv.actio           707         ces         8,680         1991         2022         n?pid=1310070701           13100         Provin         https://www150.statcan.gc.ca/t1/tbl1/en/tv.actio           708         ces         12,402         1991         2022           13100         Provin         https://www150.statcan.gc.ca/t1/tbl1/en/tv.actio                                                                                                                                                                                                                                                                                                                                                                                                                                                                                                                                                                                                                                                                                                                                                                                                                                                                 |          |                | 189.948           | 2000        | 2022    | 148      | YFS      |                                                                                                                                                                                                                                                                                                                                                                                                                                                                                                                                                                                                                                                                                                                                                                                                                                                                                                                                                                                                                                                                                                                                                                                                                                                                                                                                                                                                                                                                                                                                                                                                                                                                                                                                                                                                                                                                                                                                                                                                                                                                                                                                |
| 156         a         2         2000         2022         846         NO         n?pid=1310015601           13100         Canad 391         a         8,910         2003         2022         12         NO         n?pid=1310039101           13100         Canad 392         a         408,540         2000         2022         142         NO         n?pid=1310039201           13100         Canad 394         a         407,334         2000         2022         53         NO         n?pid=1310039401           13100         Canad 395         a         20,046         2000         2022         73         NO         n?pid=1310039501           13100         Provin 707         ces         8,680         1991         2022         n?pid=1310070701           13100         Provin 708         https://www150.statcan.gc.ca/t1/tbl1/en/tv.action?pid=1310070801         n?pid=1310070801           13100         Provin         https://www150.statcan.gc.ca/t1/tbl1/en/tv.action?pid=1310070801                                                                                                                                                                                                                                                                                                                                                                                                                                                                                                                                                                                                                                                                                                                                                                                                                                                                                                                                                                                                                                                                                                             | 133      |                | 103)3 10          | 2000        | A 444   | 10       | 120      | 117510 101001001                                                                                                                                                                                                                                                                                                                                                                                                                                                                                                                                                                                                                                                                                                                                                                                                                                                                                                                                                                                                                                                                                                                                                                                                                                                                                                                                                                                                                                                                                                                                                                                                                                                                                                                                                                                                                                                                                                                                                                                                                                                                                                               |
| 156         a         2         2000         2022         846         NO         n?pid=1310015601           13100         Canad 391         a         8,910         2003         2022         12         NO         n?pid=1310039101           13100         Canad 392         a         408,540         2000         2022         142         NO         n?pid=1310039201           13100         Canad 394         a         407,334         2000         2022         53         NO         n?pid=1310039401           13100         Canad 395         a         20,046         2000         2022         73         NO         n?pid=1310039501           13100         Provin 707         ces         8,680         1991         2022         n?pid=1310070701           13100         Provin 708         https://www150.statcan.gc.ca/t1/tbl1/en/tv.action?pid=1310070801         n?pid=1310070801           13100         Provin         https://www150.statcan.gc.ca/t1/tbl1/en/tv.action?pid=1310070801                                                                                                                                                                                                                                                                                                                                                                                                                                                                                                                                                                                                                                                                                                                                                                                                                                                                                                                                                                                                                                                                                                             | 13100    | Canad          | 1 145 23          | THE RESERVE | 10000   | 4000     | The said | https://www150 statcan.gc.ca/t1/thl1/en/ty.actio                                                                                                                                                                                                                                                                                                                                                                                                                                                                                                                                                                                                                                                                                                                                                                                                                                                                                                                                                                                                                                                                                                                                                                                                                                                                                                                                                                                                                                                                                                                                                                                                                                                                                                                                                                                                                                                                                                                                                                                                                                                                               |
| 13100         Canad         a         8,910         2003         2022         12         NO         n?pid=1310039101           13100         Canad         https://www150.statcan.gc.ca/t1/tbl1/en/tv.actio         https://www150.statcan.gc.ca/t1/tbl1/en/tv.actio           392         a         408,540         2000         2022         142         NO         n?pid=1310039201           13100         Canad         https://www150.statcan.gc.ca/t1/tbl1/en/tv.actio         n?pid=1310039401           13100         Canad         https://www150.statcan.gc.ca/t1/tbl1/en/tv.actio           395         a         20,046         2000         2022         73         NO         n?pid=1310039501           13100         Provin         https://www150.statcan.gc.ca/t1/tbl1/en/tv.actio         n?pid=1310070701           13100         Provin         https://www150.statcan.gc.ca/t1/tbl1/en/tv.actio           708         ces         12,402         1991         2022           13100         Provin         https://www150.statcan.gc.ca/t1/tbl1/en/tv.actio           n?pid=1310070801         https://www150.statcan.gc.ca/t1/tbl1/en/tv.actio           n?pid=1310070801         https://www150.statcan.gc.ca/t1/tbl1/en/tv.actio                                                                                                                                                                                                                                                                                                                                                                                                                                                                                                                                                                                                                                                                                                                                                                                                                                                                    |          |                | 1 / 10000         | 2000        | 2022    | 846      | NO       |                                                                                                                                                                                                                                                                                                                                                                                                                                                                                                                                                                                                                                                                                                                                                                                                                                                                                                                                                                                                                                                                                                                                                                                                                                                                                                                                                                                                                                                                                                                                                                                                                                                                                                                                                                                                                                                                                                                                                                                                                                                                                                                                |
| 391 a         8,910         2003         2022         12 NO         n?pid=1310039101           13100 Canad         https://www150.statcan.gc.ca/t1/tbl1/en/tv.actio         n?pid=1310039201           13100 Canad         https://www150.statcan.gc.ca/t1/tbl1/en/tv.actio           394 a         407,334         2000         2022         53 NO         n?pid=1310039401           13100 Canad         https://www150.statcan.gc.ca/t1/tbl1/en/tv.actio         n?pid=1310039501           13100 Provin         https://www150.statcan.gc.ca/t1/tbl1/en/tv.actio           707 ces         8,680         1991         2022           13100 Provin         https://www150.statcan.gc.ca/t1/tbl1/en/tv.actio           708 ces         12,402         1991         2022           13100 Provin         https://www150.statcan.gc.ca/t1/tbl1/en/tv.actio           n?pid=1310070801         https://www150.statcan.gc.ca/t1/tbl1/en/tv.actio           https://www150.statcan.gc.ca/t1/tbl1/en/tv.actio                                                                                                                                                                                                                                                                                                                                                                                                                                                                                                                                                                                                                                                                                                                                                                                                                                                                                                                                                                                                                                                                                                                     |          |                | 2                 | 2000        | 2022    | 040      | 110      |                                                                                                                                                                                                                                                                                                                                                                                                                                                                                                                                                                                                                                                                                                                                                                                                                                                                                                                                                                                                                                                                                                                                                                                                                                                                                                                                                                                                                                                                                                                                                                                                                                                                                                                                                                                                                                                                                                                                                                                                                                                                                                                                |
| 13100         Canad         Au8,540         2000         2022         142         NO         https://www150.statcan.gc.ca/t1/tbl1/en/tv.actionn?pid=1310039201           13100         Canad and and and an an author and a                                                                                                                        |          |                | 9.010             | 2002        | 2022    | 12       | NO       |                                                                                                                                                                                                                                                                                                                                                                                                                                                                                                                                                                                                                                                                                                                                                                                                                                                                                                                                                                                                                                                                                                                                                                                                                                                                                                                                                                                                                                                                                                                                                                                                                                                                                                                                                                                                                                                                                                                                                                                                                                                                                                                                |
| 392         a         408,540         2000         2022         142         NO         n?pid=1310039201           13100         Canad 394         a         407,334         2000         2022         53         NO         n?pid=1310039401           13100         Canad 395         a         20,046         2000         2022         73         NO         n?pid=1310039501           13100         Provin 707         ces         8,680         1991         2022         n?pid=1310070701           13100         Provin 708         ces         12,402         1991         2022         n?pid=1310070801           13100         Provin 708         n?pid=1310070801         https://www150.statcan.gc.ca/t1/tbl1/en/tv.actio           13100         Provin 8         https://www150.statcan.gc.ca/t1/tbl1/en/tv.actio                                                                                                                                                                                                                                                                                                                                                                                                                                                                                                                                                                                                                                                                                                                                                                                                                                                                                                                                                                                                                                                                                                                                                                                                                                                                                             |          |                | 8,910             | 2003        | 2022    | 12       | NO       |                                                                                                                                                                                                                                                                                                                                                                                                                                                                                                                                                                                                                                                                                                                                                                                                                                                                                                                                                                                                                                                                                                                                                                                                                                                                                                                                                                                                                                                                                                                                                                                                                                                                                                                                                                                                                                                                                                                                                                                                                                                                                                                                |
| 13100         Canad 394         a         407,334         2000         2022         53         NO         https://www150.statcan.gc.ca/t1/tbl1/en/tv.actio n?pid=1310039401           13100         Canad 395         a         20,046         2000         2022         73         NO         n?pid=1310039501           13100         Provin 707         ces         8,680         1991         2022         https://www150.statcan.gc.ca/t1/tbl1/en/tv.actio n?pid=1310070701           13100         Provin 708         ces         12,402         1991         2022         n?pid=1310070801           13100         Provin         https://www150.statcan.gc.ca/t1/tbl1/en/tv.actio n?pid=1310070801         https://www150.statcan.gc.ca/t1/tbl1/en/tv.actio                                                                                                                                                                                                                                                                                                                                                                                                                                                                                                                                                                                                                                                                                                                                                                                                                                                                                                                                                                                                                                                                                                                                                                                                                                                                                                                                                          |          |                | 400 540           | 2000        | 2022    | 4.42     | NO       |                                                                                                                                                                                                                                                                                                                                                                                                                                                                                                                                                                                                                                                                                                                                                                                                                                                                                                                                                                                                                                                                                                                                                                                                                                                                                                                                                                                                                                                                                                                                                                                                                                                                                                                                                                                                                                                                                                                                                                                                                                                                                                                                |
| 394 a         407,334         2000         2022         53 NO         n?pid=1310039401           13100 Canad 395 a         20,046         2000         2022         73 NO         n?pid=1310039501           13100 Provin 707 ces         8,680         1991         2022         n?pid=1310070701           13100 Provin 708 ces         12,402         1991         2022         n?pid=1310070801           13100 Provin 708 ces         12,402         1991         2022         n?pid=1310070801           13100 Provin 801         https://www150.statcan.gc.ca/t1/tbl1/en/tv.actio           13100 Provin 802         https://www150.statcan.gc.ca/t1/tbl1/en/tv.actio                                                                                                                                                                                                                                                                                                                                                                                                                                                                                                                                                                                                                                                                                                                                                                                                                                                                                                                                                                                                                                                                                                                                                                                                                                                                                                                                                                                                                                                 |          | -              | 408,540           | 2000        | 2022    | 142      | NO       |                                                                                                                                                                                                                                                                                                                                                                                                                                                                                                                                                                                                                                                                                                                                                                                                                                                                                                                                                                                                                                                                                                                                                                                                                                                                                                                                                                                                                                                                                                                                                                                                                                                                                                                                                                                                                                                                                                                                                                                                                                                                                                                                |
| 13100 Canad         20,046         2000         2022         73 NO         https://www150.statcan.gc.ca/t1/tbl1/en/tv.actio/n?pid=1310039501           13100 Provin         https://www150.statcan.gc.ca/t1/tbl1/en/tv.actio/n?pid=1310070701           13100 Provin         https://www150.statcan.gc.ca/t1/tbl1/en/tv.actio/n?pid=1310070801           708 ces         12,402         1991         2022           13100 Provin         https://www150.statcan.gc.ca/t1/tbl1/en/tv.actio/n?pid=1310070801           13100 Provin         https://www150.statcan.gc.ca/t1/tbl1/en/tv.actio/n?pid=1310070801                                                                                                                                                                                                                                                                                                                                                                                                                                                                                                                                                                                                                                                                                                                                                                                                                                                                                                                                                                                                                                                                                                                                                                                                                                                                                                                                                                                                                                                                                                                  |          |                | 105.00            |             |         |          |          |                                                                                                                                                                                                                                                                                                                                                                                                                                                                                                                                                                                                                                                                                                                                                                                                                                                                                                                                                                                                                                                                                                                                                                                                                                                                                                                                                                                                                                                                                                                                                                                                                                                                                                                                                                                                                                                                                                                                                                                                                                                                                                                                |
| 395         a         20,046         2000         2022         73         NO         n?pid=1310039501           13100         Provin 707         ces         8,680         1991         2022         n?pid=1310070701           13100         Provin 708         https://www150.statcan.gc.ca/t1/tbl1/en/tv.action?pid=1310070801           13100         Provin         https://www150.statcan.gc.ca/t1/tbl1/en/tv.action.gc.ca/t1/tbl1/en/tv.action.gc.ca/t1/tbl1/en/tv.action.gc.ca/t1/tbl1/en/tv.action.gc.ca/t1/tbl1/en/tv.action.gc.ca/t1/tbl1/en/tv.action.gc.ca/t1/tbl1/en/tv.action.gc.ca/t1/tbl1/en/tv.action.gc.ca/t1/tbl1/en/tv.action.gc.ca/t1/tbl1/en/tv.action.gc.ca/t1/tbl1/en/tv.action.gc.ca/t1/tbl1/en/tv.action.gc.ca/t1/tbl1/en/tv.action.gc.ca/t1/tbl1/en/tv.action.gc.ca/t1/tbl1/en/tv.action.gc.ca/t1/tbl1/en/tv.action.gc.ca/t1/tbl1/en/tv.action.gc.ca/t1/tbl1/en/tv.action.gc.ca/t1/tbl1/en/tv.action.gc.ca/t1/tbl1/en/tv.action.gc.ca/t1/tbl1/en/tv.action.gc.ca/t1/tbl1/en/tv.action.gc.ca/t1/tbl1/en/tv.action.gc.ca/t1/tbl1/en/tv.action.gc.ca/t1/tbl1/en/tv.action.gc.ca/t1/tbl1/en/tv.action.gc.ca/t1/tbl1/en/tv.action.gc.ca/t1/tbl1/en/tv.action.gc.ca/t1/tbl1/en/tv.action.gc.ca/t1/tbl1/en/tv.action.gc.ca/t1/tbl1/en/tv.action.gc.ca/t1/tbl1/en/tv.action.gc.ca/t1/tbl1/en/tv.action.gc.ca/t1/tbl1/en/tv.action.gc.ca/t1/tbl1/en/tv.action.gc.ca/t1/tbl1/en/tv.action.gc.ca/t1/tbl1/en/tv.action.gc.ca/t1/tbl1/en/tv.action.gc.ca/t1/tbl1/en/tv.action.gc.ca/t1/tbl1/en/tv.action.gc.ca/t1/tbl1/en/tv.action.gc.ca/t1/tbl1/en/tv.action.gc.ca/t1/tbl1/en/tv.action.gc.ca/t1/tbl1/en/tv.action.gc.ca/t1/tbl1/en/tv.action.gc.ca/t1/tbl1/en/tv.action.gc.ca/t1/tbl1/en/tv.action.gc.ca/t1/tbl1/en/tv.action.gc.ca/t1/tbl1/en/tv.action.gc.ca/t1/tbl1/en/tv.action.gc.ca/t1/tbl1/en/tv.action.gc.ca/t1/tbl1/en/tv.action.gc.c                                                                                                                                                                                                                                                             |          |                | 407,334           | 2000        | 2022    | 53       | NO       |                                                                                                                                                                                                                                                                                                                                                                                                                                                                                                                                                                                                                                                                                                                                                                                                                                                                                                                                                                                                                                                                                                                                                                                                                                                                                                                                                                                                                                                                                                                                                                                                                                                                                                                                                                                                                                                                                                                                                                                                                                                                                                                                |
| 13100         Provin 707         https://www150.statcan.gc.ca/t1/tbl1/en/tv.actio n?pid=1310070701           13100         Provin 708         https://www150.statcan.gc.ca/t1/tbl1/en/tv.actio n?pid=1310070801           13100         Provin Provin 13100         https://www150.statcan.gc.ca/t1/tbl1/en/tv.actio n?pid=1310070801           13100         Provin Provin 13100         https://www150.statcan.gc.ca/t1/tbl1/en/tv.actio n/pid=1310070801                                                                                                                                                                                                                                                                                                                                                                                                                                                                                                                                                                                                                                                                                                                                                                                                                                                                                                                                                                                                                                                                                                                                                                                                                                                                                                                                                                                                                                                                                                                                                                                                                                                                  |          | Canad          |                   |             |         |          |          |                                                                                                                                                                                                                                                                                                                                                                                                                                                                                                                                                                                                                                                                                                                                                                                                                                                                                                                                                                                                                                                                                                                                                                                                                                                                                                                                                                                                                                                                                                                                                                                                                                                                                                                                                                                                                                                                                                                                                                                                                                                                                                                                |
| 707         ces         8,680         1991         2022         n?pid=1310070701           13100         Provin         https://www150.statcan.gc.ca/t1/tbl1/en/tv.actio/n?pid=1310070801           13100         Provin         https://www150.statcan.gc.ca/t1/tbl1/en/tv.actio/https://www150.statcan.gc.ca/t1/tbl1/en/tv.actio/https://www150.statcan.gc.ca/t1/tbl1/en/tv.actio/https://www150.statcan.gc.ca/t1/tbl1/en/tv.actio/https://www150.statcan.gc.ca/t1/tbl1/en/tv.actio/https://www150.statcan.gc.ca/t1/tbl1/en/tv.actio/https://www150.statcan.gc.ca/t1/tbl1/en/tv.actio/https://www150.statcan.gc.ca/t1/tbl1/en/tv.actio/https://www150.statcan.gc.ca/t1/tbl1/en/tv.actio/https://www150.statcan.gc.ca/t1/tbl1/en/tv.actio/https://www150.statcan.gc.ca/t1/tbl1/en/tv.actio/https://www150.statcan.gc.ca/t1/tbl1/en/tv.actio/https://www150.statcan.gc.ca/t1/tbl1/en/tv.actio/https://www150.statcan.gc.ca/t1/tbl1/en/tv.actio/https://www150.statcan.gc.ca/t1/tbl1/en/tv.actio/https://www150.statcan.gc.ca/t1/tbl1/en/tv.actio/https://www150.statcan.gc.ca/t1/tbl1/en/tv.actio/https://www150.statcan.gc.ca/t1/tbl1/en/tv.actio/https://www150.statcan.gc.ca/t1/tbl1/en/tv.actio/https://www150.statcan.gc.ca/t1/tbl1/en/tv.actio/https://www150.statcan.gc.ca/t1/tbl1/en/tv.actio/https://www150.statcan.gc.ca/t1/tbl1/en/tv.actio/https://www150.statcan.gc.ca/t1/tbl1/en/tv.actio/https://www150.statcan.gc.ca/t1/tbl1/en/tv.actio/https://www150.statcan.gc.ca/t1/tbl1/en/tv.actio/https://www150.statcan.gc.ca/t1/tbl1/en/tv.actio/https://www150.statcan.gc.ca/t1/tbl1/en/tv.actio/https://www150.statcan.gc.ca/t1/tbl1/en/tv.actio/https://www150.statcan.gc.ca/t1/tbl1/en/tv.actio/https://www150.statcan.gc.ca/t1/tbl1/en/tv.actio/https://www150.statcan.gc.ca/t1/tbl1/en/tv.actio/https://www150.statcan.gc.ca/t1/tbl1/en/tv.actio/https://www150.statcan.gc.ca/t1/tbl1/en/tv.actio/https://www150.statcan.gc.ca/t1/tbl1/en/tv.actio                                                                                                                                                           |          |                | 20,046            | 2000        | 2022    | 73       | NO       |                                                                                                                                                                                                                                                                                                                                                                                                                                                                                                                                                                                                                                                                                                                                                                                                                                                                                                                                                                                                                                                                                                                                                                                                                                                                                                                                                                                                                                                                                                                                                                                                                                                                                                                                                                                                                                                                                                                                                                                                                                                                                                                                |
| 13100         Provin         https://www150.statcan.gc.ca/t1/tbl1/en/tv.action/n?pid=1310070801           13100         Provin         https://www150.statcan.gc.ca/t1/tbl1/en/tv.action/n?pid=1310070801           13100         Provin         https://www150.statcan.gc.ca/t1/tbl1/en/tv.action/ntps://www150.statcan.gc.ca/t1/tbl1/en/tv.action/ntps://www150.statcan.gc.ca/t1/tbl1/en/tv.action/ntps://www150.statcan.gc.ca/t1/tbl1/en/tv.action/ntps://www150.statcan.gc.ca/t1/tbl1/en/tv.action/ntps://www150.statcan.gc.ca/t1/tbl1/en/tv.action/ntps://www150.statcan.gc.ca/t1/tbl1/en/tv.action/ntps://www150.statcan.gc.ca/t1/tbl1/en/tv.action/ntps://www150.statcan.gc.ca/t1/tbl1/en/tv.action/ntps://www150.statcan.gc.ca/t1/tbl1/en/tv.action/ntps://www150.statcan.gc.ca/t1/tbl1/en/tv.action/ntps://www150.statcan.gc.ca/t1/tbl1/en/tv.action/ntps://www150.statcan.gc.ca/t1/tbl1/en/tv.action/ntps://www150.statcan.gc.ca/t1/tbl1/en/tv.action/ntps://www150.statcan.gc.ca/t1/tbl1/en/tv.action/ntps://www150.statcan.gc.ca/t1/tbl1/en/tv.action/ntps://www150.statcan.gc.ca/t1/tbl1/en/tv.action/ntps://www150.statcan.gc.ca/t1/tbl1/en/tv.action/ntps://www150.statcan.gc.ca/t1/tbl1/en/tv.action/ntps://www150.statcan.gc.ca/t1/tbl1/en/tv.action/ntps://www150.statcan.gc.ca/t1/tbl1/en/tv.action/ntps://www150.statcan.gc.ca/t1/tbl1/en/tv.action/ntps://www150.statcan.gc.ca/t1/tbl1/en/tv.action/ntps://www150.statcan.gc.ca/t1/tbl1/en/tv.action/ntps://www150.statcan.gc.ca/t1/tbl1/en/tv.action/ntps://www150.statcan.gc.ca/t1/tbl1/en/tv.action/ntps://www150.statcan.gc.ca/t1/tbl1/en/tv.action/ntps://www150.statcan.gc.ca/t1/tbl1/en/tv.action/ntps://www150.statcan.gc.ca/t1/tbl1/en/tv.action/ntps://www150.statcan.gc.ca/t1/tbl1/en/tv.action/ntps://www150.statcan.gc.ca/t1/tbl1/en/tv.action/ntps://www150.statcan.gc.ca/t1/tbl1/en/tv.action/ntps://www150.statcan.gc.ca/t1/tbl1/en/tv.action/ntps://www150.statcan.gc.ca/t1/tbl1/en/tv.action/ntps://ww                                                                                                                                |          | Provin         |                   |             |         |          |          | https://www150.statcan.gc.ca/t1/tbl1/en/tv.actio                                                                                                                                                                                                                                                                                                                                                                                                                                                                                                                                                                                                                                                                                                                                                                                                                                                                                                                                                                                                                                                                                                                                                                                                                                                                                                                                                                                                                                                                                                                                                                                                                                                                                                                                                                                                                                                                                                                                                                                                                                                                               |
| 708         ces         12,402         1991         2022         n?pid=1310070801           13100         Provin         https://www150.statcan.gc.ca/t1/tbl1/en/tv.actio                                                                                                                                                                                                                                                                                                                                                                                                                                                                                                                                                                                                                                                                                                                                                                                                                                                                                                                                                                                                                                                                                                                                                                                                                                                                                                                                                                                                                                                                                                                                                                                                                                                                                                                                                                                                                                                                                                                                                    | 707      | ces            | 8,680             | 1991        | 2022    |          |          | <u>n?pid=1310070701</u>                                                                                                                                                                                                                                                                                                                                                                                                                                                                                                                                                                                                                                                                                                                                                                                                                                                                                                                                                                                                                                                                                                                                                                                                                                                                                                                                                                                                                                                                                                                                                                                                                                                                                                                                                                                                                                                                                                                                                                                                                                                                                                        |
| 13100 Provin https://www150.statcan.gc.ca/t1/tbl1/en/tv.actio                                                                                                                                                                                                                                                                                                                                                                                                                                                                                                                                                                                                                                                                                                                                                                                                                                                                                                                                                                                                                                                                                                                                                                                                                                                                                                                                                                                                                                                                                                                                                                                                                                                                                                                                                                                                                                                                                                                                                                                                                                                                | 13100    | Provin         |                   |             |         |          |          | https://www150.statcan.gc.ca/t1/tbl1/en/tv.actio                                                                                                                                                                                                                                                                                                                                                                                                                                                                                                                                                                                                                                                                                                                                                                                                                                                                                                                                                                                                                                                                                                                                                                                                                                                                                                                                                                                                                                                                                                                                                                                                                                                                                                                                                                                                                                                                                                                                                                                                                                                                               |
| 13100 Provin https://www150.statcan.gc.ca/t1/tbl1/en/tv.actio                                                                                                                                                                                                                                                                                                                                                                                                                                                                                                                                                                                                                                                                                                                                                                                                                                                                                                                                                                                                                                                                                                                                                                                                                                                                                                                                                                                                                                                                                                                                                                                                                                                                                                                                                                                                                                                                                                                                                                                                                                                                | 708      | ces            | 12,402            | 1991        | 2022    |          |          | n?pid=1310070801                                                                                                                                                                                                                                                                                                                                                                                                                                                                                                                                                                                                                                                                                                                                                                                                                                                                                                                                                                                                                                                                                                                                                                                                                                                                                                                                                                                                                                                                                                                                                                                                                                                                                                                                                                                                                                                                                                                                                                                                                                                                                                               |
|                                                                                                                                                                                                                                                                                                                                                                                                                                                                                                                                                                                                                                                                                                                                                                                                                                                                                                                                                                                                                                                                                                                                                                                                                                                                                                                                                                                                                                                                                                                                                                                                                                                                                                                                                                                                                                                                                                                                                                                                                                                                                                                              | 13100    | Provin         |                   |             |         |          |          | https://www150.statcan.gc.ca/t1/tbl1/en/tv.actio                                                                                                                                                                                                                                                                                                                                                                                                                                                                                                                                                                                                                                                                                                                                                                                                                                                                                                                                                                                                                                                                                                                                                                                                                                                                                                                                                                                                                                                                                                                                                                                                                                                                                                                                                                                                                                                                                                                                                                                                                                                                               |
|                                                                                                                                                                                                                                                                                                                                                                                                                                                                                                                                                                                                                                                                                                                                                                                                                                                                                                                                                                                                                                                                                                                                                                                                                                                                                                                                                                                                                                                                                                                                                                                                                                                                                                                                                                                                                                                                                                                                                                                                                                                                                                                              |          |                | 157,080           | 1991        | 2022    |          |          |                                                                                                                                                                                                                                                                                                                                                                                                                                                                                                                                                                                                                                                                                                                                                                                                                                                                                                                                                                                                                                                                                                                                                                                                                                                                                                                                                                                                                                                                                                                                                                                                                                                                                                                                                                                                                                                                                                                                                                                                                                                                                                                                |

| 3%           | Total         | 11,638,0<br>80 | 19   |      | M                                                                                                                                                                                                                                                                                                                                                                                                                                                                                                                                                                                                                                                                                                                                                                                                                                                                                                                                                                                                                                                                                                                                                                                                                                                                                                                                                                                                                                                                                                                                                                                                                                                                                                                                                                                                                                                                                                                                                                                                                                                                                                                              |        | ALT :: (6)                                                           |
|--------------|---------------|----------------|------|------|--------------------------------------------------------------------------------------------------------------------------------------------------------------------------------------------------------------------------------------------------------------------------------------------------------------------------------------------------------------------------------------------------------------------------------------------------------------------------------------------------------------------------------------------------------------------------------------------------------------------------------------------------------------------------------------------------------------------------------------------------------------------------------------------------------------------------------------------------------------------------------------------------------------------------------------------------------------------------------------------------------------------------------------------------------------------------------------------------------------------------------------------------------------------------------------------------------------------------------------------------------------------------------------------------------------------------------------------------------------------------------------------------------------------------------------------------------------------------------------------------------------------------------------------------------------------------------------------------------------------------------------------------------------------------------------------------------------------------------------------------------------------------------------------------------------------------------------------------------------------------------------------------------------------------------------------------------------------------------------------------------------------------------------------------------------------------------------------------------------------------------|--------|----------------------------------------------------------------------|
| 13100<br>837 | Provin<br>ces | 1,288,71<br>0  | 1980 | 2022 |                                                                                                                                                                                                                                                                                                                                                                                                                                                                                                                                                                                                                                                                                                                                                                                                                                                                                                                                                                                                                                                                                                                                                                                                                                                                                                                                                                                                                                                                                                                                                                                                                                                                                                                                                                                                                                                                                                                                                                                                                                                                                                                                |        | https://www150.statcan.gc.ca/t1/tbl1/en/tv.action?pid=1310083701     |
| 801          | ces           | 196,644        | 2000 | 2022 | 53                                                                                                                                                                                                                                                                                                                                                                                                                                                                                                                                                                                                                                                                                                                                                                                                                                                                                                                                                                                                                                                                                                                                                                                                                                                                                                                                                                                                                                                                                                                                                                                                                                                                                                                                                                                                                                                                                                                                                                                                                                                                                                                             | NO     | n?pid=1310080101                                                     |
| 13100        | Provin        | 717,023        | 2000 | 2022 | 142                                                                                                                                                                                                                                                                                                                                                                                                                                                                                                                                                                                                                                                                                                                                                                                                                                                                                                                                                                                                                                                                                                                                                                                                                                                                                                                                                                                                                                                                                                                                                                                                                                                                                                                                                                                                                                                                                                                                                                                                                                                                                                                            | 140    | https://www150.statcan.gc.ca/t1/tbl1/en/tv.actio                     |
| 13100<br>800 | Provin<br>ces | 417,825        | 2000 | 2022 | 142                                                                                                                                                                                                                                                                                                                                                                                                                                                                                                                                                                                                                                                                                                                                                                                                                                                                                                                                                                                                                                                                                                                                                                                                                                                                                                                                                                                                                                                                                                                                                                                                                                                                                                                                                                                                                                                                                                                                                                                                                                                                                                                            | NO     | https://www150.statcan.gc.ca/t1/tbl1/en/tv.action?pid=1310080001     |
| 782          | a<br>Drovin   | 311,520        | 2000 | 2022 | 221                                                                                                                                                                                                                                                                                                                                                                                                                                                                                                                                                                                                                                                                                                                                                                                                                                                                                                                                                                                                                                                                                                                                                                                                                                                                                                                                                                                                                                                                                                                                                                                                                                                                                                                                                                                                                                                                                                                                                                                                                                                                                                                            | NO     | n?pid=1310078201                                                     |
| 13100        | Canad         | 244 520        | 2000 | 2022 | 224                                                                                                                                                                                                                                                                                                                                                                                                                                                                                                                                                                                                                                                                                                                                                                                                                                                                                                                                                                                                                                                                                                                                                                                                                                                                                                                                                                                                                                                                                                                                                                                                                                                                                                                                                                                                                                                                                                                                                                                                                                                                                                                            | NO     | https://www150.statcan.gc.ca/t1/tbl1/en/tv.actio                     |
| 780          | a             | 38,148         | 2000 | 2022 | 34                                                                                                                                                                                                                                                                                                                                                                                                                                                                                                                                                                                                                                                                                                                                                                                                                                                                                                                                                                                                                                                                                                                                                                                                                                                                                                                                                                                                                                                                                                                                                                                                                                                                                                                                                                                                                                                                                                                                                                                                                                                                                                                             | NO     | n?pid=1310078001                                                     |
| 13100        | Canad         | L. Agent       |      |      |                                                                                                                                                                                                                                                                                                                                                                                                                                                                                                                                                                                                                                                                                                                                                                                                                                                                                                                                                                                                                                                                                                                                                                                                                                                                                                                                                                                                                                                                                                                                                                                                                                                                                                                                                                                                                                                                                                                                                                                                                                                                                                                                |        | https://www150.statcan.gc.ca/t1/tbl1/en/tv.actio                     |
| 776          | а             | 209,418        | 2000 | 2022 | 152                                                                                                                                                                                                                                                                                                                                                                                                                                                                                                                                                                                                                                                                                                                                                                                                                                                                                                                                                                                                                                                                                                                                                                                                                                                                                                                                                                                                                                                                                                                                                                                                                                                                                                                                                                                                                                                                                                                                                                                                                                                                                                                            | NO     | <u>n?pid=1310077601</u>                                              |
| 13100        | Canad         |                | 1    |      |                                                                                                                                                                                                                                                                                                                                                                                                                                                                                                                                                                                                                                                                                                                                                                                                                                                                                                                                                                                                                                                                                                                                                                                                                                                                                                                                                                                                                                                                                                                                                                                                                                                                                                                                                                                                                                                                                                                                                                                                                                                                                                                                |        | https://www150.statcan.gc.ca/t1/tbl1/en/tv.actio                     |
| 756          | a             | 1,311          | 2000 | 2022 | 29                                                                                                                                                                                                                                                                                                                                                                                                                                                                                                                                                                                                                                                                                                                                                                                                                                                                                                                                                                                                                                                                                                                                                                                                                                                                                                                                                                                                                                                                                                                                                                                                                                                                                                                                                                                                                                                                                                                                                                                                                                                                                                                             | NO     | n?pid=1310075601                                                     |
| 13100        | Canad         |                |      |      |                                                                                                                                                                                                                                                                                                                                                                                                                                                                                                                                                                                                                                                                                                                                                                                                                                                                                                                                                                                                                                                                                                                                                                                                                                                                                                                                                                                                                                                                                                                                                                                                                                                                                                                                                                                                                                                                                                                                                                                                                                                                                                                                |        | https://www150.statcan.gc.ca/t1/tbl1/en/tv.actio                     |
| 716          | ces           | 3,824          | 1991 | 2022 |                                                                                                                                                                                                                                                                                                                                                                                                                                                                                                                                                                                                                                                                                                                                                                                                                                                                                                                                                                                                                                                                                                                                                                                                                                                                                                                                                                                                                                                                                                                                                                                                                                                                                                                                                                                                                                                                                                                                                                                                                                                                                                                                | ies    | n?pid=1310071601                                                     |
| 715<br>13100 | ces<br>Provin | 3,816          | 1991 | 2022 |                                                                                                                                                                                                                                                                                                                                                                                                                                                                                                                                                                                                                                                                                                                                                                                                                                                                                                                                                                                                                                                                                                                                                                                                                                                                                                                                                                                                                                                                                                                                                                                                                                                                                                                                                                                                                                                                                                                                                                                                                                                                                                                                | Autops | n?pid=1310071501<br>https://www150.statcan.gc.ca/t1/tbl1/en/tv.actio |
| 13100        | Provin        | 2.016          | 1001 | 2022 |                                                                                                                                                                                                                                                                                                                                                                                                                                                                                                                                                                                                                                                                                                                                                                                                                                                                                                                                                                                                                                                                                                                                                                                                                                                                                                                                                                                                                                                                                                                                                                                                                                                                                                                                                                                                                                                                                                                                                                                                                                                                                                                                |        | https://www150.statcan.gc.ca/t1/tbl1/en/tv.actio                     |
| 714          | ces           | 1,908          | 1991 | 2022 | The same of the sa | 11/10  | n?pid=1310071401                                                     |
| 13100        | Provin        | 4.000          | 1004 | 2022 |                                                                                                                                                                                                                                                                                                                                                                                                                                                                                                                                                                                                                                                                                                                                                                                                                                                                                                                                                                                                                                                                                                                                                                                                                                                                                                                                                                                                                                                                                                                                                                                                                                                                                                                                                                                                                                                                                                                                                                                                                                                                                                                                | 1      | https://www150.statcan.gc.ca/t1/tbl1/en/tv.actio                     |
| 713          | ces           | 8,559          | 1991 | 2022 |                                                                                                                                                                                                                                                                                                                                                                                                                                                                                                                                                                                                                                                                                                                                                                                                                                                                                                                                                                                                                                                                                                                                                                                                                                                                                                                                                                                                                                                                                                                                                                                                                                                                                                                                                                                                                                                                                                                                                                                                                                                                                                                                |        | n?pid=1310071301                                                     |
| 13100        | Provin        |                |      |      |                                                                                                                                                                                                                                                                                                                                                                                                                                                                                                                                                                                                                                                                                                                                                                                                                                                                                                                                                                                                                                                                                                                                                                                                                                                                                                                                                                                                                                                                                                                                                                                                                                                                                                                                                                                                                                                                                                                                                                                                                                                                                                                                |        | https://www150.statcan.gc.ca/t1/tbl1/en/tv.actio                     |
| 712          | а             | 4,608          | 1991 | 2022 |                                                                                                                                                                                                                                                                                                                                                                                                                                                                                                                                                                                                                                                                                                                                                                                                                                                                                                                                                                                                                                                                                                                                                                                                                                                                                                                                                                                                                                                                                                                                                                                                                                                                                                                                                                                                                                                                                                                                                                                                                                                                                                                                |        | <u>n?pid=1310071201</u>                                              |
| 13100        | Canad         |                |      |      |                                                                                                                                                                                                                                                                                                                                                                                                                                                                                                                                                                                                                                                                                                                                                                                                                                                                                                                                                                                                                                                                                                                                                                                                                                                                                                                                                                                                                                                                                                                                                                                                                                                                                                                                                                                                                                                                                                                                                                                                                                                                                                                                |        | https://www150.statcan.gc.ca/t1/tbl1/en/tv.actio                     |
| 711          | ces           | 80,136         | 1991 | 2022 |                                                                                                                                                                                                                                                                                                                                                                                                                                                                                                                                                                                                                                                                                                                                                                                                                                                                                                                                                                                                                                                                                                                                                                                                                                                                                                                                                                                                                                                                                                                                                                                                                                                                                                                                                                                                                                                                                                                                                                                                                                                                                                                                |        | <u>n?pid=1310071101</u>                                              |
| 13100        | Provin        |                |      |      |                                                                                                                                                                                                                                                                                                                                                                                                                                                                                                                                                                                                                                                                                                                                                                                                                                                                                                                                                                                                                                                                                                                                                                                                                                                                                                                                                                                                                                                                                                                                                                                                                                                                                                                                                                                                                                                                                                                                                                                                                                                                                                                                |        | https://www150.statcan.gc.ca/t1/tbl1/en/tv.actio                     |
| 710          | ces           | 58,851         | 1991 | 2022 |                                                                                                                                                                                                                                                                                                                                                                                                                                                                                                                                                                                                                                                                                                                                                                                                                                                                                                                                                                                                                                                                                                                                                                                                                                                                                                                                                                                                                                                                                                                                                                                                                                                                                                                                                                                                                                                                                                                                                                                                                                                                                                                                |        | n?pid=1310071001                                                     |
| 13100        | Provin        |                |      |      |                                                                                                                                                                                                                                                                                                                                                                                                                                                                                                                                                                                                                                                                                                                                                                                                                                                                                                                                                                                                                                                                                                                                                                                                                                                                                                                                                                                                                                                                                                                                                                                                                                                                                                                                                                                                                                                                                                                                                                                                                                                                                                                                |        | https://www150.statcan.gc.ca/t1/tbl1/en/tv.actio                     |