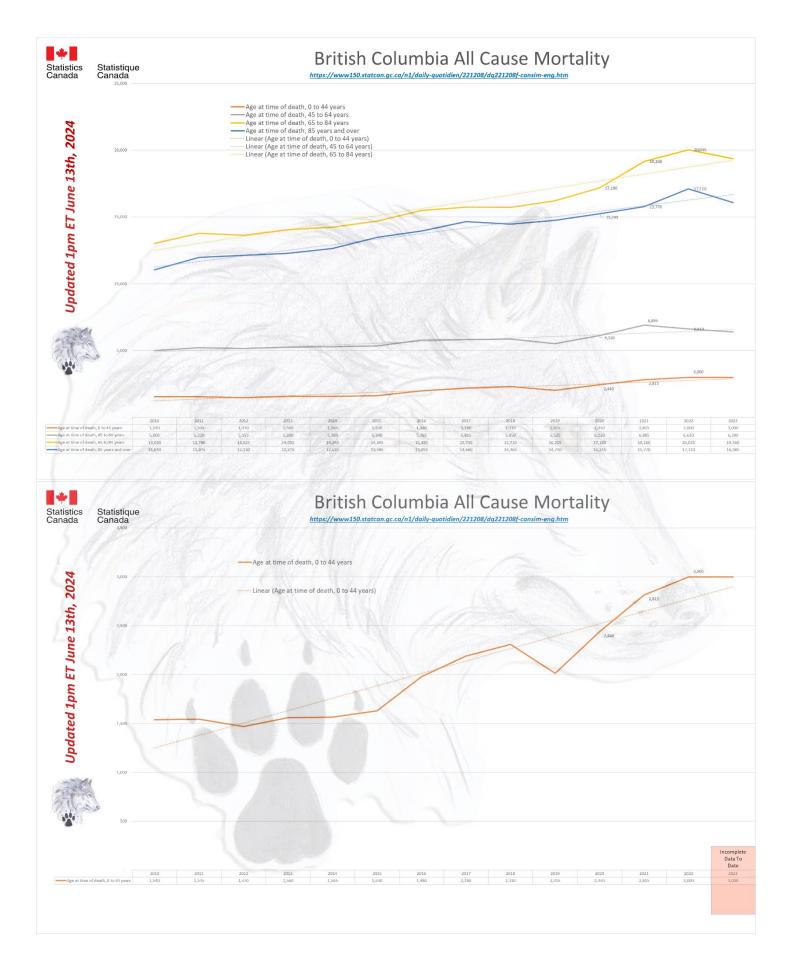

data on 'By Vaccine Status' or 'Co-Morbidities'? https://www150.statcan.gc.ca/n1/daily-quotdien/221208/dg221208f-cansim-eng.htm

### Data up to 1pm ET June 13th, 2024 **Alberta**











### ALL CAUSE MORTALITY DATA – BRITISH COLUMBIA

## Stats Canada Data as of June 13th, 2024

Why do we no longer see data on 'By Vaccine Status' or 'Co-Morbidities'? https://www150.statcan.gc.ca/n1/daily-quotdien/221208/dg221208f-cansim-eng.htm

### Data up to 1pm ET June 13th, 2024 **British Columbia** Week Increase 44,595 1,160 30,605 41.090 46,770 44,840 12,440 Total 32,520 32,380 33,145 33,720 35,150 37,205 38,435 38,380 38,485 https://www150.statcan.gc.ca/n1/daily-quotidien/221208/dq221208f-cansim-eng.htm First 14 W 7,990 9,040 9,435 9,955 10,220 11,635 11,280 11,910 13,015 12,560 12,440 1,160













### ALL CAUSE MORTALITY DATA - SASKATCHEWAN

# Stats Canada Data as of June 13th, 2024

Why do we no longer see data on 'By Vaccine Status' or 'Co-Morbidities'?

https://www150.statcan

### Data up to 1pm ET June 13th, 2024 Saskatchewan Week Increase 8,985 9,425 9,590 9,500 10,155 11,010 11,690 10,990 2,240 Total 9,435 9,175 9,380 9,365 9,480 9,715 https://www150.statcan.gc.ca/n1/daily-quotidien/221208/dq221208f-cansim-eng.htm First 9 We 1,410 1,705 2,090 2,160 2,000 2,240 1,690

.gc.ca/n1/daily-quotdien/221208/dg221208f-cansim-eng.htm









### ALL CAUSE MORTALITY DATA - MANITOBA

# Stats Canada Data as of June 13th, 2024

Why do we no longer see data on 'By Vaccine Status' or 'Co-Morbidities'? https://www150.stat

First 23 W

4,250

| Manitoba |            |            |