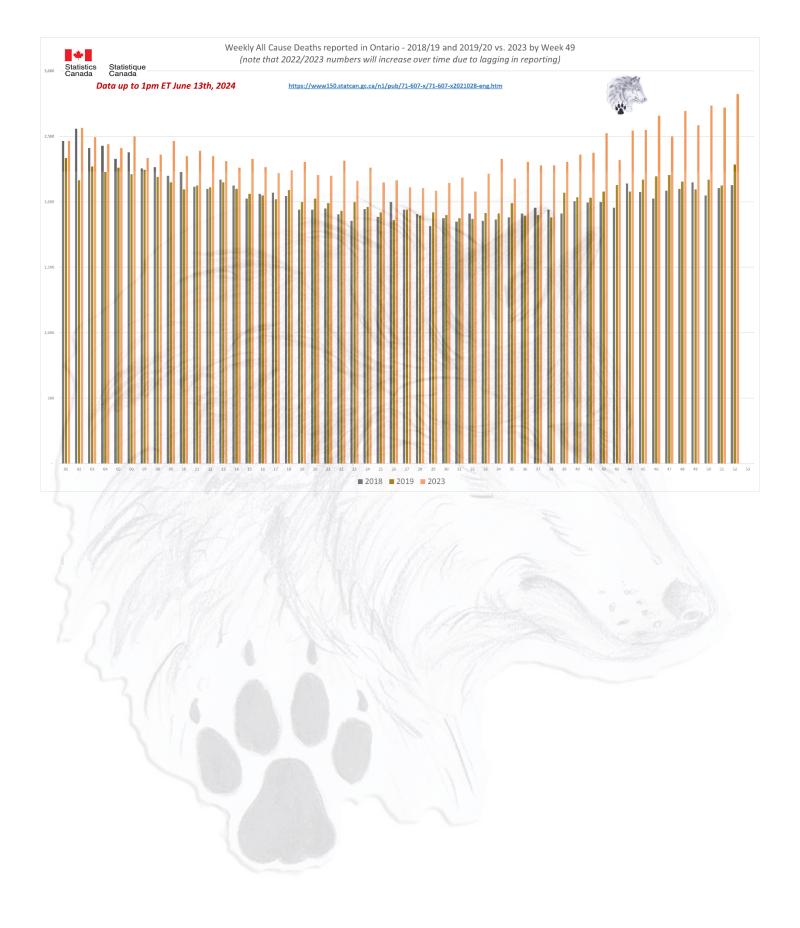

This significantly impacts the Federal reporting as all data originates from the Provincial systems. 2024 provincial data is showing this will only get worse from here.