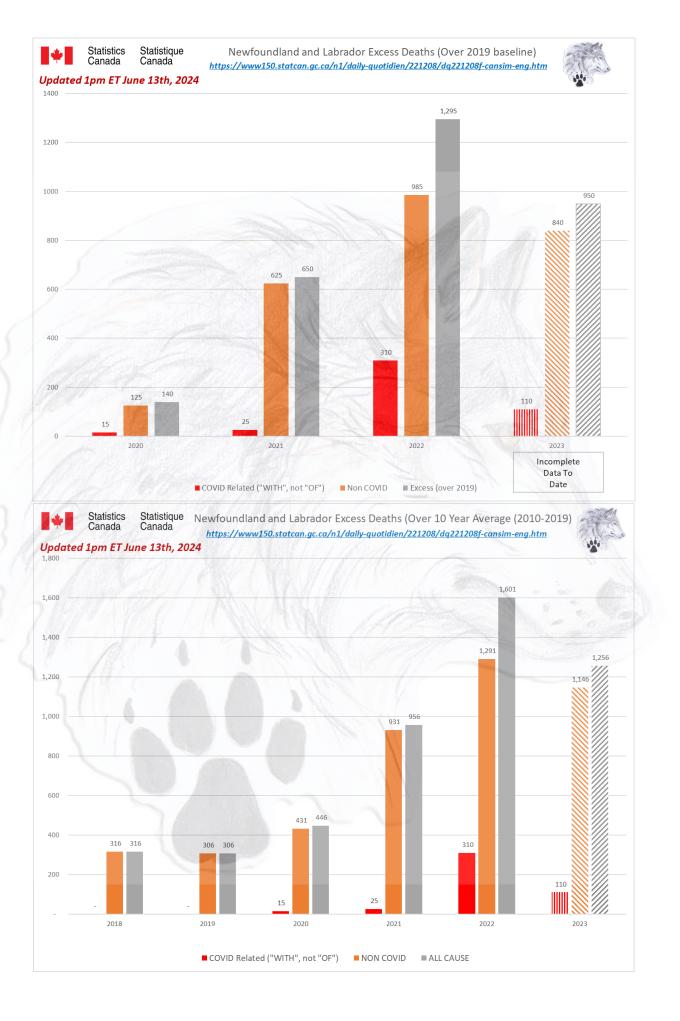

### ALL CAUSE MORTALITY DATA - CANADA

# Stats Canada Data as of June 13th, 2024

| Why do we no longer see data on 'By Vaccine Status' or 'Co-Morbidities'?

https://www150.statcan.gc.ca/n1/daily-quotdien/221208/dg221208f-cansim-eng.htm