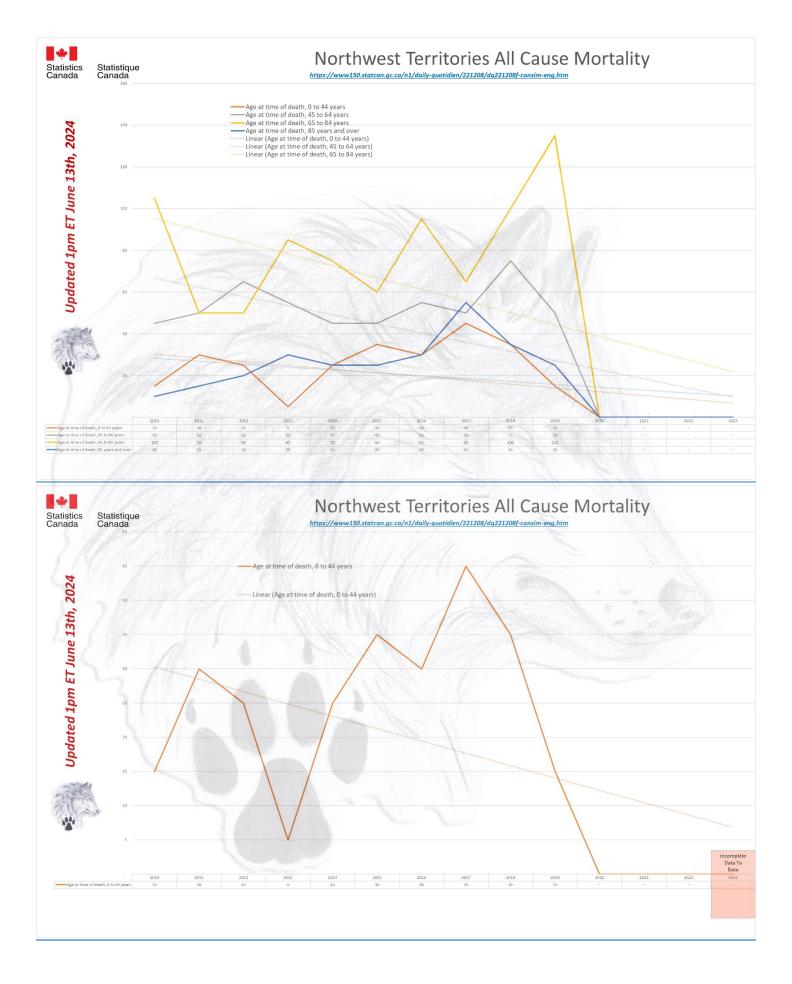

Alberta is showing a disturbing increase in deaths in the under 45 age groups for 2023 that continues to rise. These are not deaths being driven by immigration or the "baby boomers". Alberta is a stark example of this younger age groups dying at an accelerated rate.