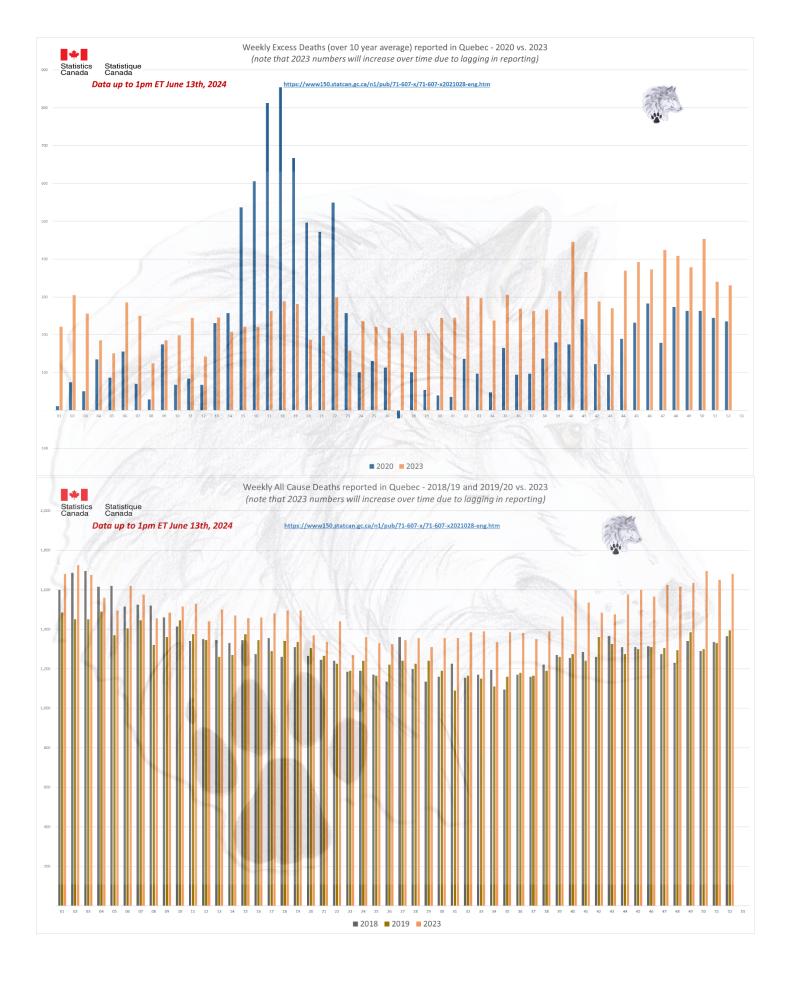

### ALL CAUSE MORTALITY DATA - CANADA

# Stats Canada Data as of June 13th, 2024

| Why do we no longer see data on 'By Vaccine Status' or 'Co-Morbidities'?

https://www150.statcan.gc.ca/n1/daily-quotdien/221208/dg221208f-cansim-eng.htm