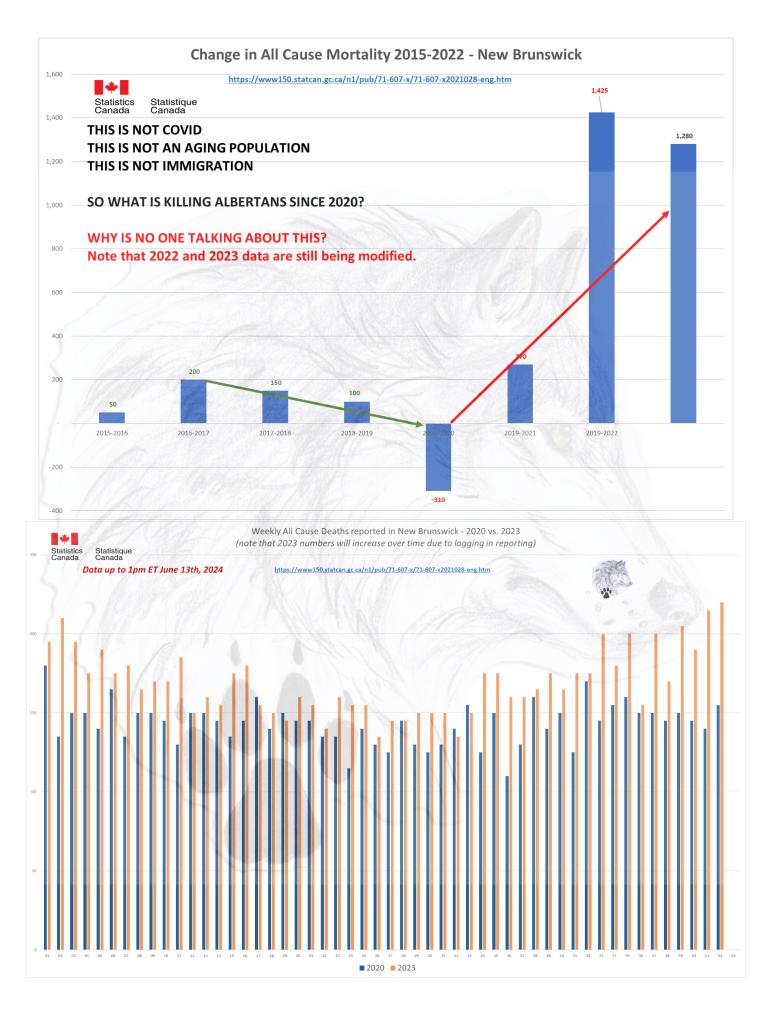

### ALL CAUSE MORTALITY DATA - CANADA

# Stats Canada Data as of June 13th, 2024

| Why do we no longer see data on 'By Vaccine Status' or 'Co-Morbidities'?

https://www150.statcan.gc.ca/n1/daily-quotdien/221208/dg221208f-cansim-eng.htm