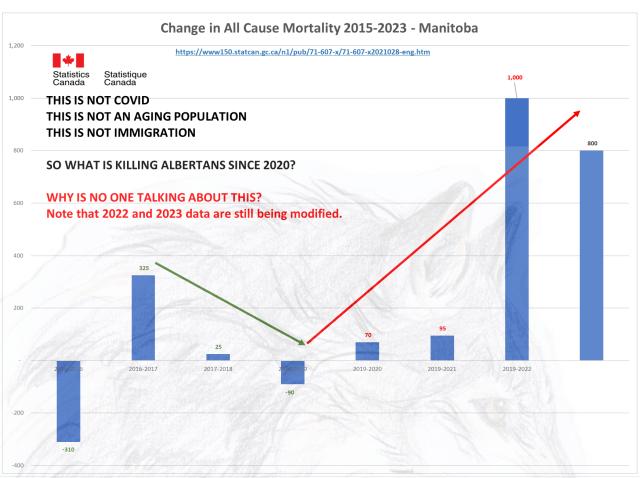

Alberta is showing a disturbing increase in deaths in the under 45 age groups for 2023 that continues to rise. These are not deaths being driven by immigration or the "baby boomers". Alberta is a stark example of this younger age groups dying at an accelerated rate.