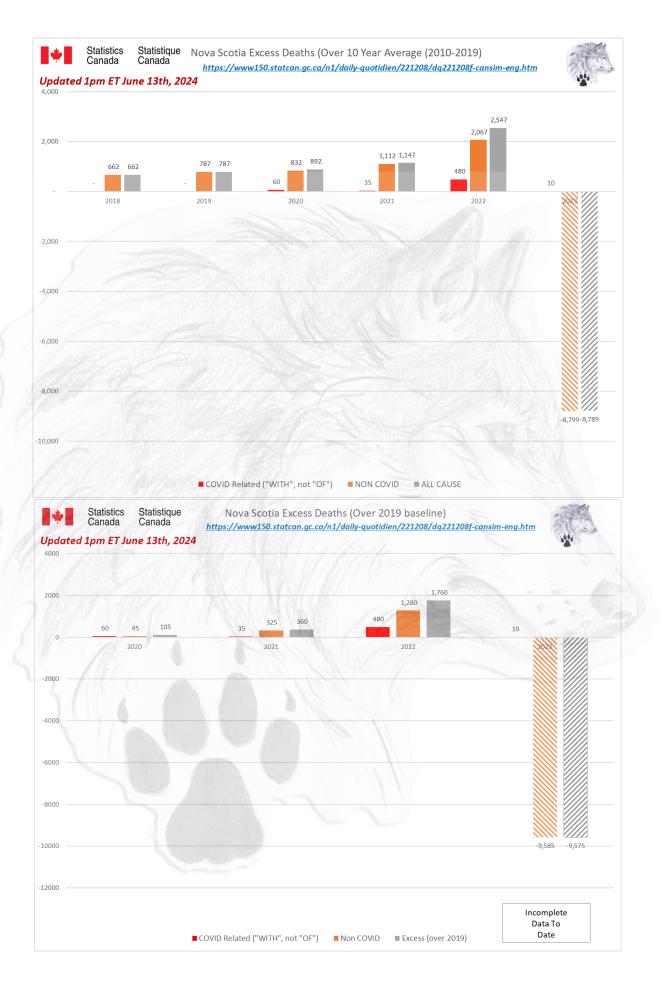

Nova Scotia **deleted 25 weeks of data from 2023 in April**. This removed over 4,900 deaths from the data. In May, Nova Scotia reported to Week 38 with noticeable lagging in weekly reporting. This month (June 2024) **Nova Scotia deleted 37 weeks of data from 2023**. This removed 5,805 deaths from the data. Additionally, Manitoba has only reported to Week 23 of 2023. This excludes another **6,000+ deaths** for the Canadian Federal total for 2023 alone.