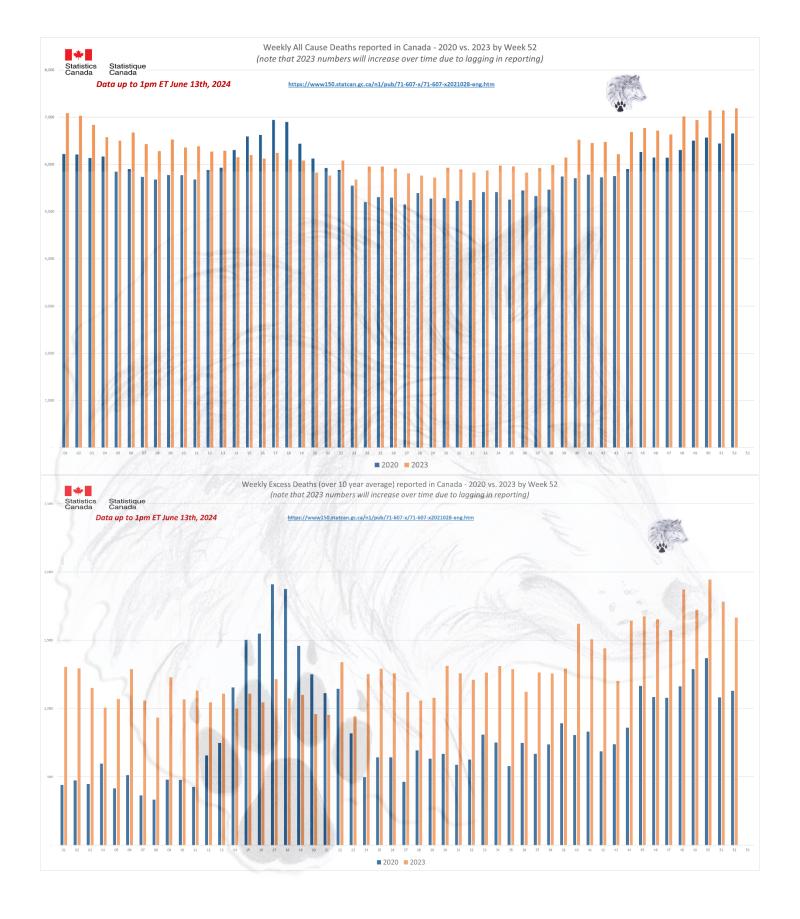

# ALL CAUSE MORTALITY DATA – CANADA Stats Canada Data as of June 13th, 2024

All provinces are still lagging in reporting for 2023 and many are still adding data to 2022. The final all cause death numbers for all provinces is expected be above the high of 2022 as a result. January 8<sup>th</sup>, 2024 to June 13<sup>th</sup>, 2024 reports saw an increase in Canadian reported all-cause deaths of;

- +80 in 2021
- +17,190 in 2022
- +105,445 in 2023

Only Alberta, BC, Northwest Territories and Quebec have reported up to Week 14 for 2024), but even these numbers are not yet confirmed and will likely rise in the coming months.

This significantly impacts the Federal reporting as all data originates from the Provincial systems. 2024 provincial data is showing this will only get worse from here.