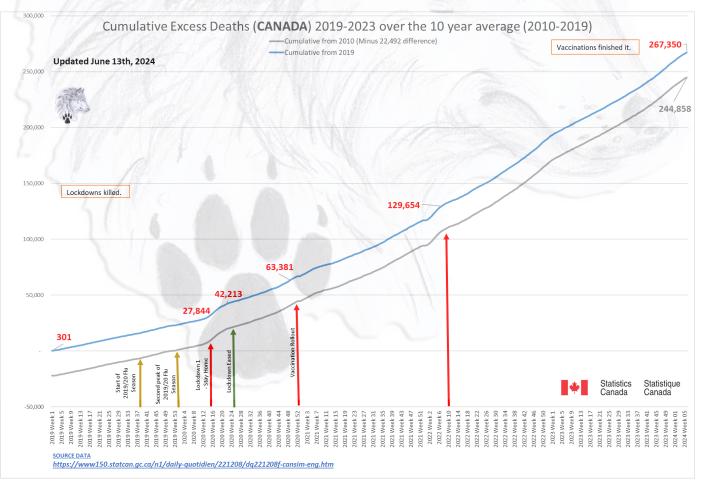

# ALL CAUSE MORTALITY DATA – CANADA Stats Canada Data as of June 13th, 2024

All provinces are still lagging in reporting for 2023 and many are still adding data to 2022. The final all cause death numbers for all provinces is expected be above the high of 2022 as a result. January 8<sup>th</sup>, 2024 to June 13<sup>th</sup>, 2024 reports saw an increase in Canadian reported all-cause deaths of;

- +80 in 2021
- +17,190 in 2022
- +105,445 in 2023

Only Alberta, BC, Northwest Territories and Quebec have reported up to Week 14 for 2024), but even these numbers are not yet confirmed and will likely rise in the coming months.