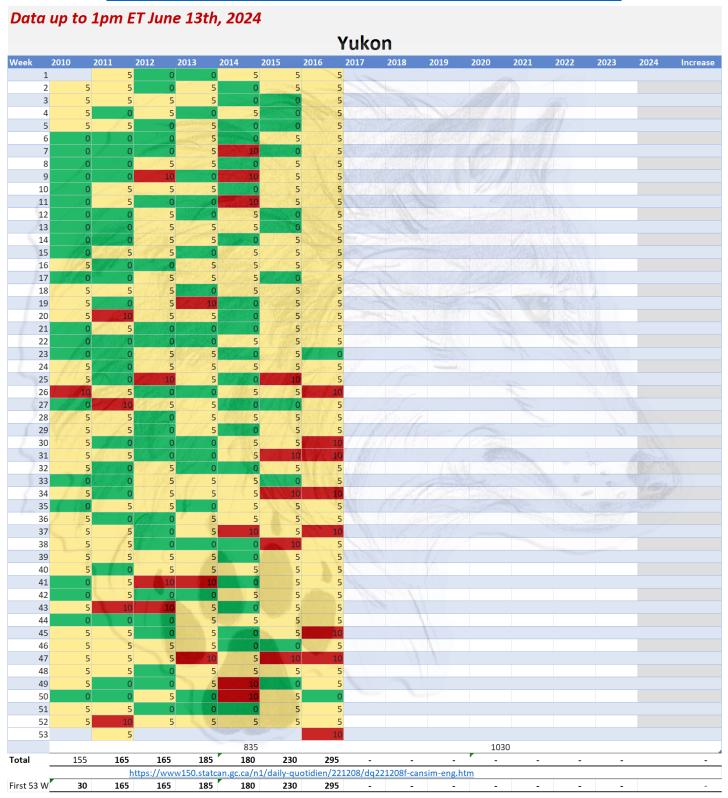

n/221208/dq221208f-cansim-eng.htm First 4 We









### ALL CAUSE MORTALITY DATA - PRINCE EDWARD ISLAND

## Stats Canada Data as of June 13th, 2024

Why do we no longer see data on 'By Vaccine Status' or 'Co-Morbidities'?

https://www150.stat

#### Data up to 1pm ET June 13th, 2024 Prince Edward Island Week 01 1,075 1,330 1,425 1,610 1,575 Total 1,235 1,200 1,225 1,280 1,235 1,115 1,290 1,345 1,340 https://www150.statcan.gc.ca/n1/daily-quotidien/221208/dq221208f-cansim-eng.htm First 8 We

can.gc.ca/n1/daily-quotdien/221208/dg221208f-cansim-eng.htm









### ALL CAUSE MORTALITY DATA - YUKON

## Stats Canada Data as of June 13th, 2024

Why do we no longer see data on 'By Vaccine Status' or 'Co-Morbidities'? https://www150.statcan.gc.ca/n1/daily-quotdien/221208/dq221208f-cansim-eng.htm







Source: Stats Canada Source: Retrieved June 14<sup>th</sup>, 2023

|          |           | Start | End  |        | 111           |                                                                  |
|----------|-----------|-------|------|--------|---------------|------------------------------------------------------------------|
| Table    | Rows      | Date  | Date | ICD-10 | Defined       | Link                                                             |
| 13100768 | 156,241   | 2010  | 2024 | NO     |               | https://www150.statcan.gc.ca/t1/tbl1/en/tv.action?pid=1310076801 |
| 13100783 | 436,758   | 2010  | 2024 | NO     |               | https://www150.statcan.gc.ca/t1/tbl1/en/tv.action?pid=1310078301 |
| 13100784 | 24,696    | 2020  | 2023 | NO     | Marine Marine | ht