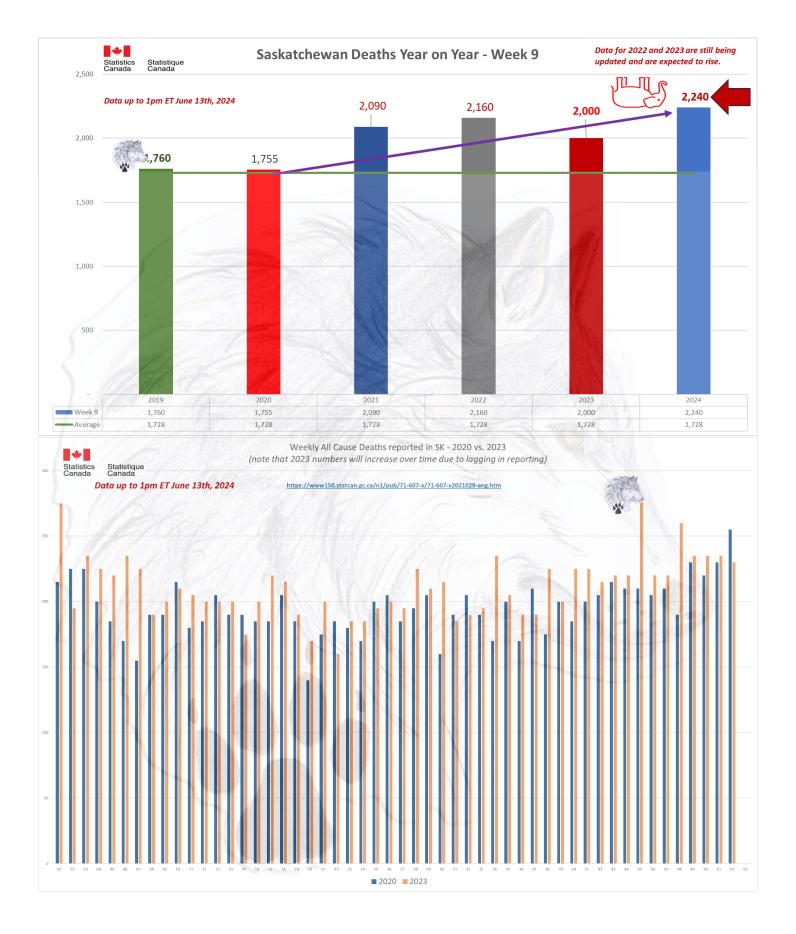

### ALL CAUSE MORTALITY DATA - CANADA

# Stats Canada Data as of June 13th, 2024

| Why do we no longer see data on 'By Vaccine Status' or 'Co-Morbidities'?

https://www150.statcan.gc.ca/n1/daily-quotdien/221208/dg221208f-cansim-eng.htm