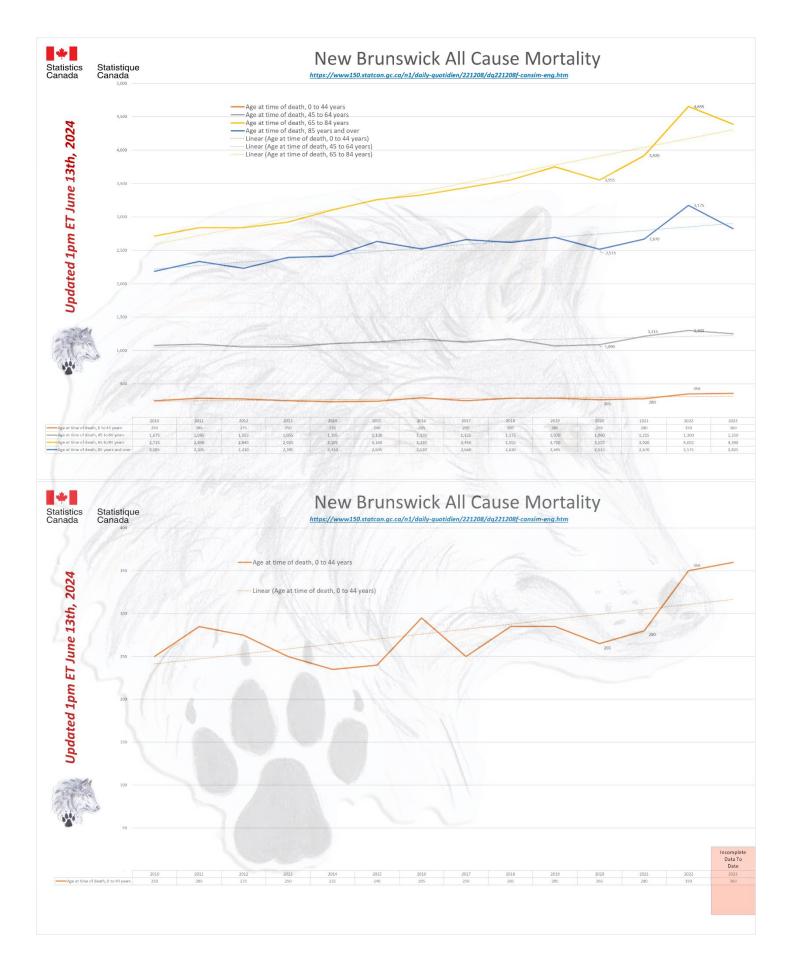

### ALL CAUSE MORTALITY DATA - CANADA

# Stats Canada Data as of June 13th, 2024

| Why do we no longer see data on 'By Vaccine Status' or 'Co-Morbidities'?

https://www150.statcan.gc.ca/n1/daily-quotdien/221208/dg221208f-cansim-eng.htm