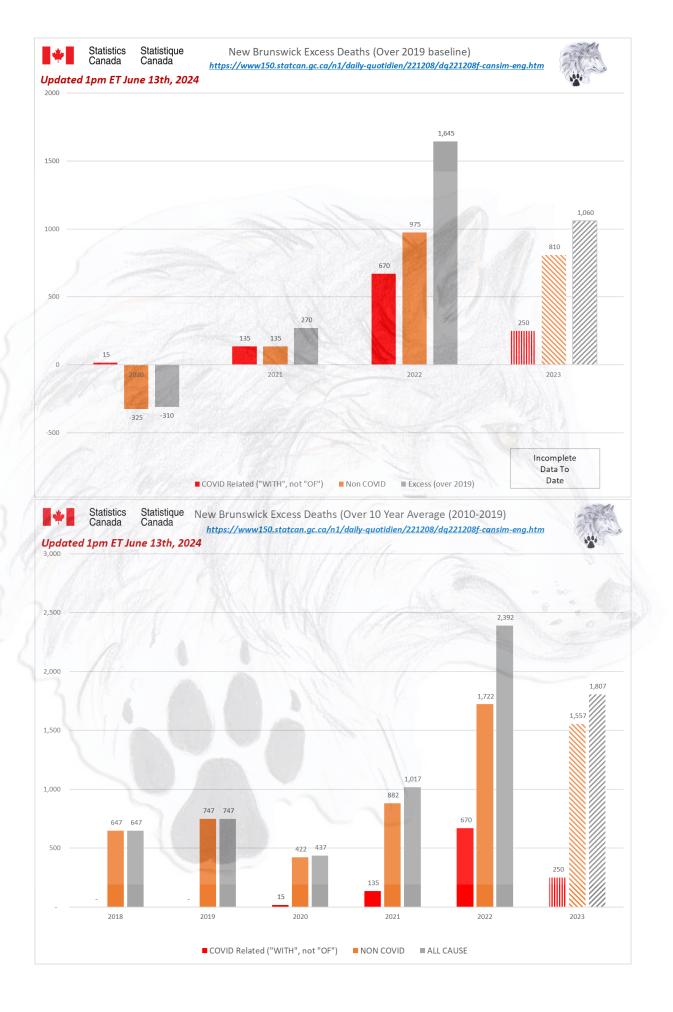

1 435 1240 1435 1735 Total 57,295 60,660 60,320 61,025 62,640 64,125 64,555 65,705 68,440 67,225 74,135 69,235 79,400 77,075 22,730 2,510

19,655

21,015

20,035

20,220

22,030

21,725

22,730

2,510

https://www150.statcan.gc.ca/n1/daily-quotidien/221208/dq221208f-cansim-eng.htm

20,300

18,280









#### ALL CAUSE MORTALITY DATA - NEW BRUNSWICK

### Stats Canada Data as of June 13th, 2024

Why do we no longer see data on 'By Vaccine Status' or 'Co-Morbidities'? https://www150.statcan.gc.ca/n1/daily-quotdien/221208/dg221208f-cansim-eng.htm

#### Data up to 1pm ET June 13th, 2024 New Brunswick Week 01 45 6,225 7,455 8,035 9,410 8,825 Total 6,555 6,400 6,625 6,855 7,265 7,315 7,515 7,665 7,765 https://www150.statcan.gc.ca/n1/daily-quotidien/221208/dq221208f-cansim-eng.htm

First 4 We









#### ALL CAUSE MORTALITY DATA - NEWFOUNDLAND AND LABRADOR

### Stats Canada Data as of June 13th, 2024

Why do we no longer see data on 'By Vaccine Status' or 'Co-Morbidities'?

https://www150.statcan.gc.c

#### Data up to 1pm ET June 13th, 2024 Newfoundland and Labrador Week 01 27 37 47

a/n1/daily-quotdien/221208/dg221208f-cansim-eng.htm

5,125

5,235

5,225

5,365

5,875

6,520

1,040

6,175

1,070

1,120

1,120

Total

First 8 We

4,365

4,585

4,610

4,795

4,955

5,215

https://www150.statcan.gc.ca/n1/daily-quotidien/221208/dq221208f-cansim-eng.htm

5,080











### ALL CAUSE MORTALITY DATA - NOVA SCOTIA

# Stats Canada Data as of June 13th, 2024

Why do we no longer see data on 'By Vaccine Status' or 'Co-Morbidities'? <a href="https://www150.statcan.gc.ca/n1/daily-quotdi