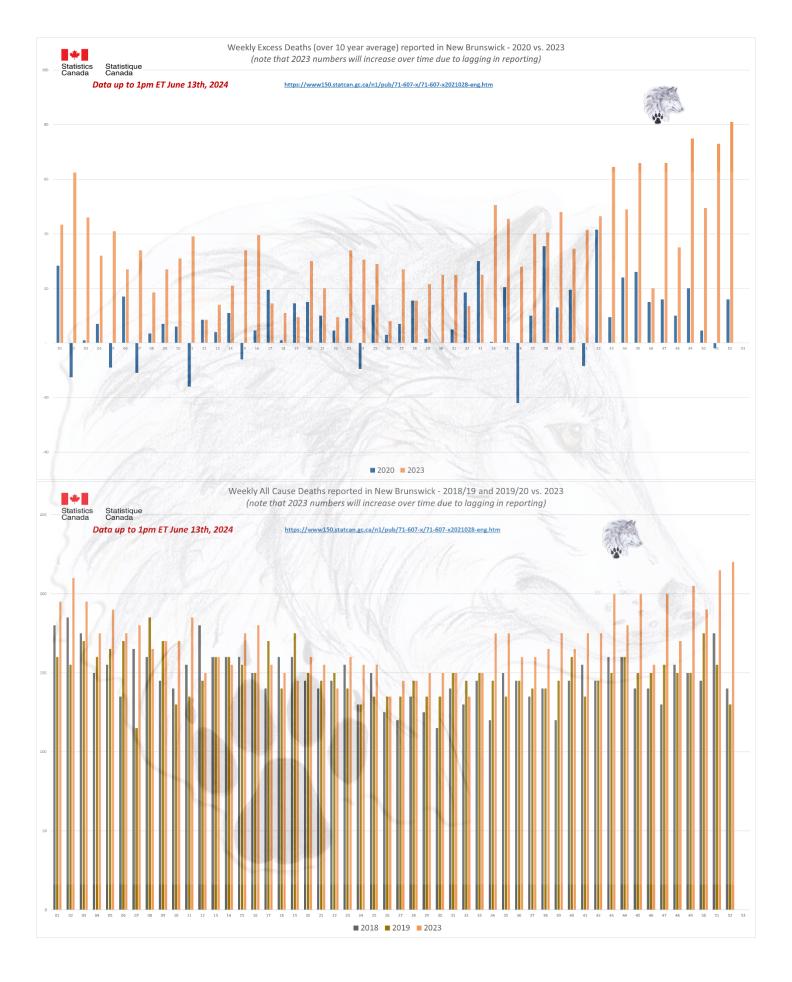

### ALL CAUSE MORTALITY DATA - CANADA

# Stats Canada Data as of June 13th, 2024

| Why do we no longer see data on 'By Vaccine Status' or 'Co-Morbidities'?

https://www150.statcan.gc.ca/n1/daily-quotdien/221208/dg221208f-cansim-eng.htm