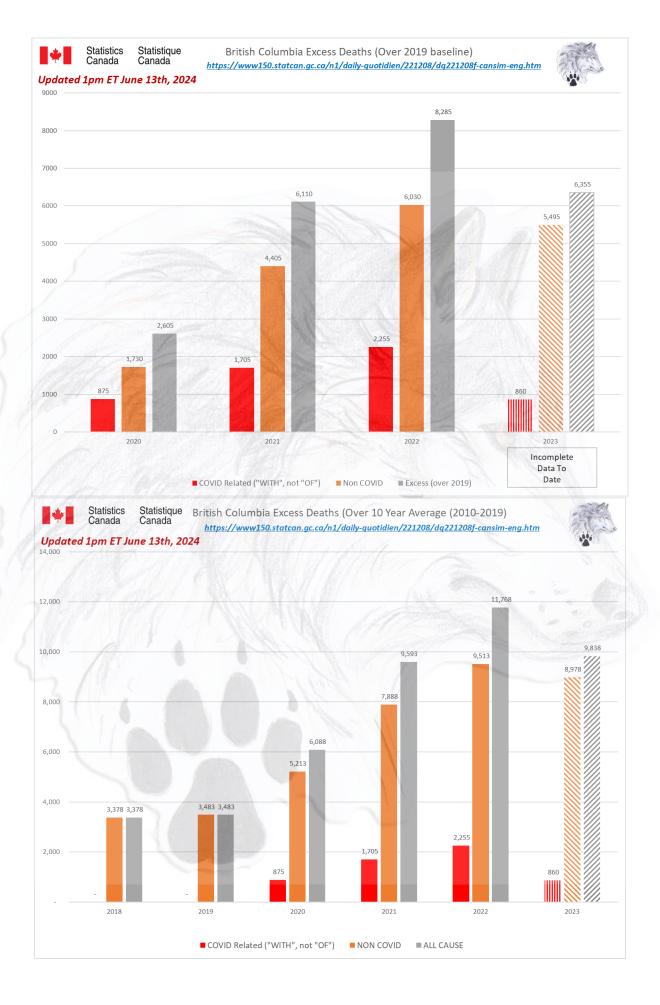

ee data on 'By Vaccine Status' or 'Co-Morbidities'? https://www150.statcan.gc.ca/n1/daily-quotdien/221208/dg221208f-cansim-eng.htm

### Data up to 1pm ET June 13th, 2024 **Alberta**











### ALL CAUSE MORTALITY DATA – BRITISH COLUMBIA

## Stats Canada Data as of June 13th, 2024

Why do we no longer see data on 'By Vaccine Status' or 'Co-Morbidities'? https://www150.statcan.gc.ca/n1/daily-quotdien/221208/dg221208f-cansim-eng.htm

### Data up to 1pm ET June 13th, 2024 **British Columbia** Week Increase 44,595 1,160 30,605 41.090 46,770 44,840 12,440 Total 32,520 32,380 33,145 33,720 35,150 37,205 38,435 38,380 38,485 https://www150.statcan.gc.ca/n1/daily-quotidien/221208/dq221208f-cansim-eng.htm First 14 W 7,990 9,040 9,435 9,955 10,220 11,635 11,280 11,910 13,015 12,560 12,440 1,160













### ALL CAUSE MORTALITY DATA - SASKATCHEWAN

# Stats Canada Data as of June 13th, 2024

Why do we no longer see data on 'By Vaccine Status' or 'Co-Morbidities'?

https://www150.statcan

### Data up to 1pm ET June 13th, 2024 Saskatchewan Week Increase 8,985 9,425 9,590 9,500 10,155 11,010 11,690 10,990 2,240 Total 9,435 9,175 9,380 9,365 9,480 9,715 https://www150.statcan.gc.ca/n1/daily-quotidien/221208/dq221208f-cansim-eng.htm First 9 We 1,410 1,705 2,090 2,160 2,000 2,240 1,690

.gc.ca/n1/daily-quotdien/221208/dg221208f-cansim-eng.htm









### ALL CAUSE MORTALITY DATA - MANITOBA

# Stats Canada Data as of June 13th, 2024

Why do we no longer see data on 'By Vaccine Status' or 'Co-Morbidities'? https://www150.stat

First 23 W

4,250

| Manitoba |            |            |