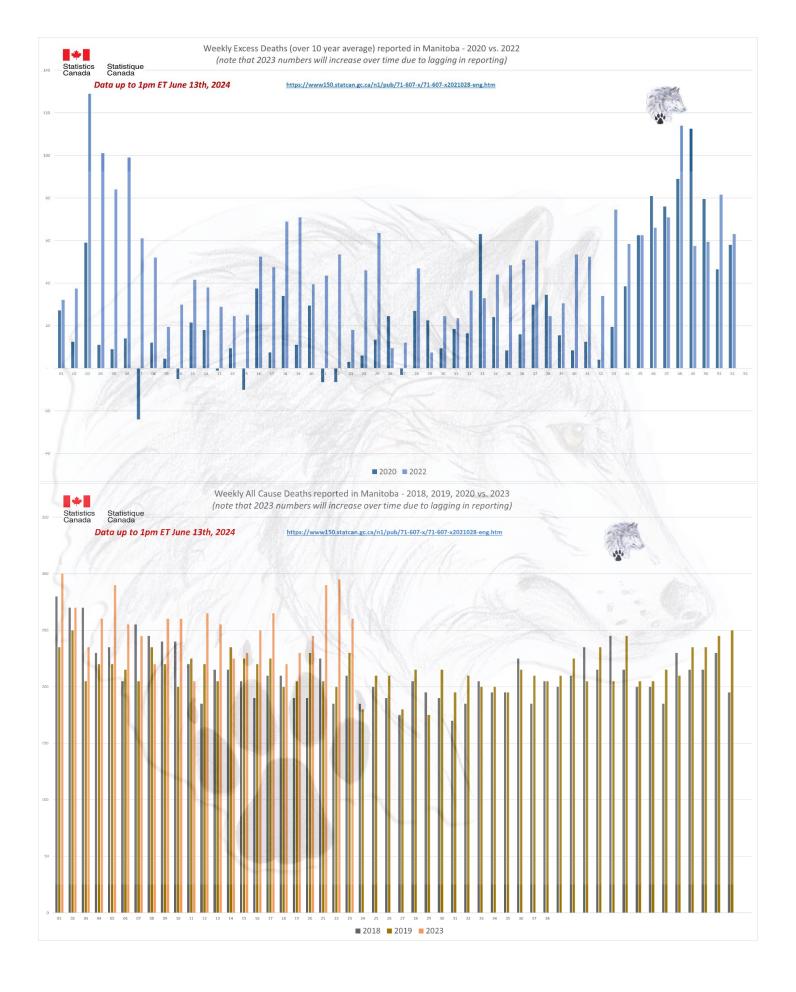

Nova Scotia **deleted 25 weeks of data from 2023 in April**. This removed over 4,900 deaths from the data. In May, Nova Scotia reported to Week 38 with noticeable lagging in weekly reporting. This month (June 2024) **Nova Scotia deleted 37 weeks of data from 2023**. This removed 5,805 deaths from the data. Additionally, Manitoba has only reported to Week 23 of 2023. This excludes another **6,000+ deaths** for the Canadian Federal total for 2023 alone.