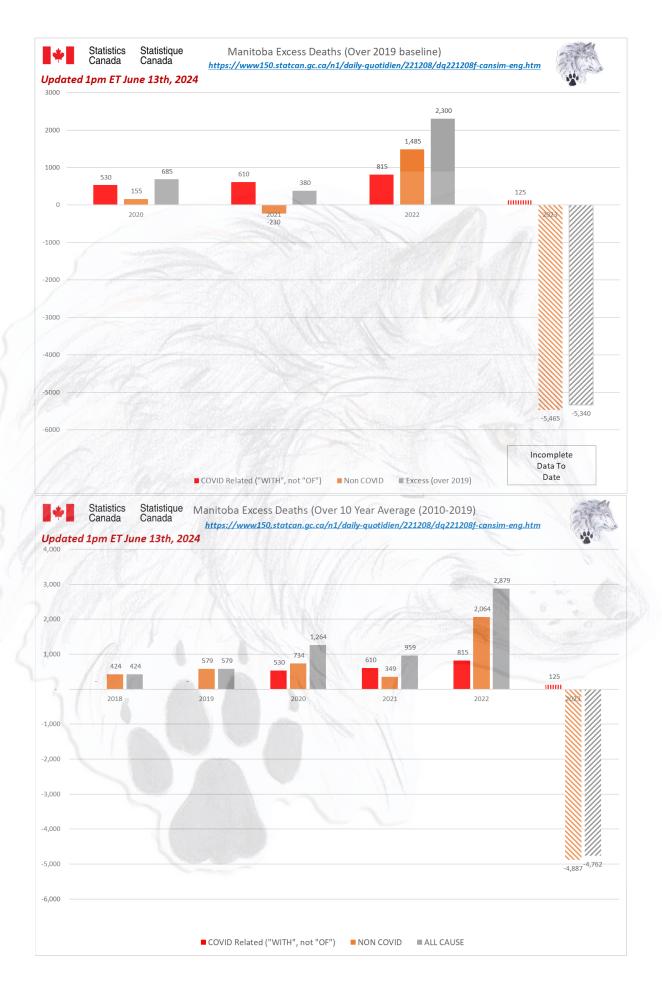

### Contents

| ALL CAUSE MORTALITY DATA – CANADA                    | 2  |
|------------------------------------------------------|----|
| ALL CAUSE MORTALITY DATA - ALBERTA                   | 13 |
| ALL CAUSE MORTALITY DATA – BRITISH COLUMBIA          | 19 |
| ALL CAUSE MORTALITY DATA – SASKATCHEWAN              | 25 |
| ALL CAUSE MORTALITY DATA – MANITOBA                  | 30 |
| ALL CAUSE MORTALITY DATA – ONTARIO                   | 35 |
| ALL CAUSE MORTALITY DATA – QUEBEC                    | 41 |
| ALL CAUSE MORTALITY DATA – NEW BRUNSWICK             | 46 |
| ALL CAUSE MORTALITY DATA – NEWFOUNDLAND AND LABRADOR | 51 |
| ALL CAUSE MORTALITY DATA – NOVA SCOTIA               | 56 |
| ALL CAUSE MORTALITY DATA –NORTHWEST TERRITORIES      | 63 |
| ALL CAUSE MORTALITY DATA – NUNAVUT                   | 68 |
| ALL CAUSE MORTALITY DATA – PRINCE EDWARD ISLAND      | 73 |
| ALL CAUSE MORTALITY DATA – YUKON                     | 78 |
| Source:                                              | 81 |