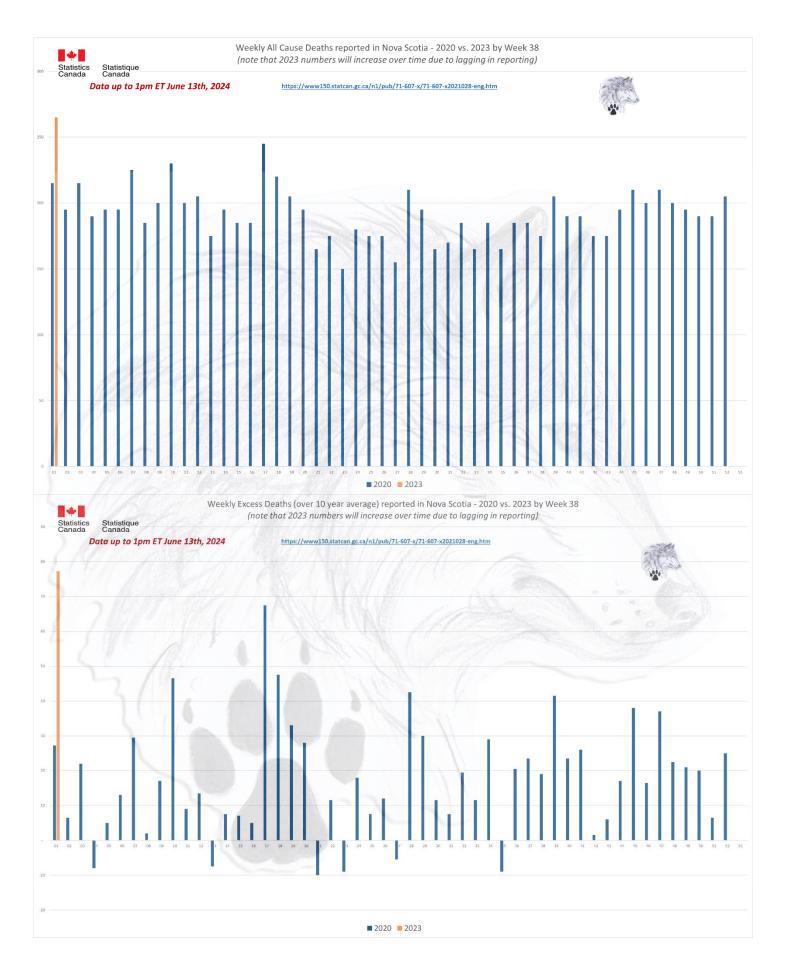

Nova Scotia **deleted 25 weeks of data from 2023 in April**. This removed over 4,900 deaths from the data. In May, Nova Scotia reported to Week 38 with noticeable lagging in weekly reporting. This month (June 2024) **Nova Scotia deleted 37 weeks of data from 2023**. This removed 5,805 deaths from the data. Additionally, Manitoba has only reported to Week 23 of 2023. This excludes another **6,000+ deaths** for the Canadian Federal total for 2023 alone.