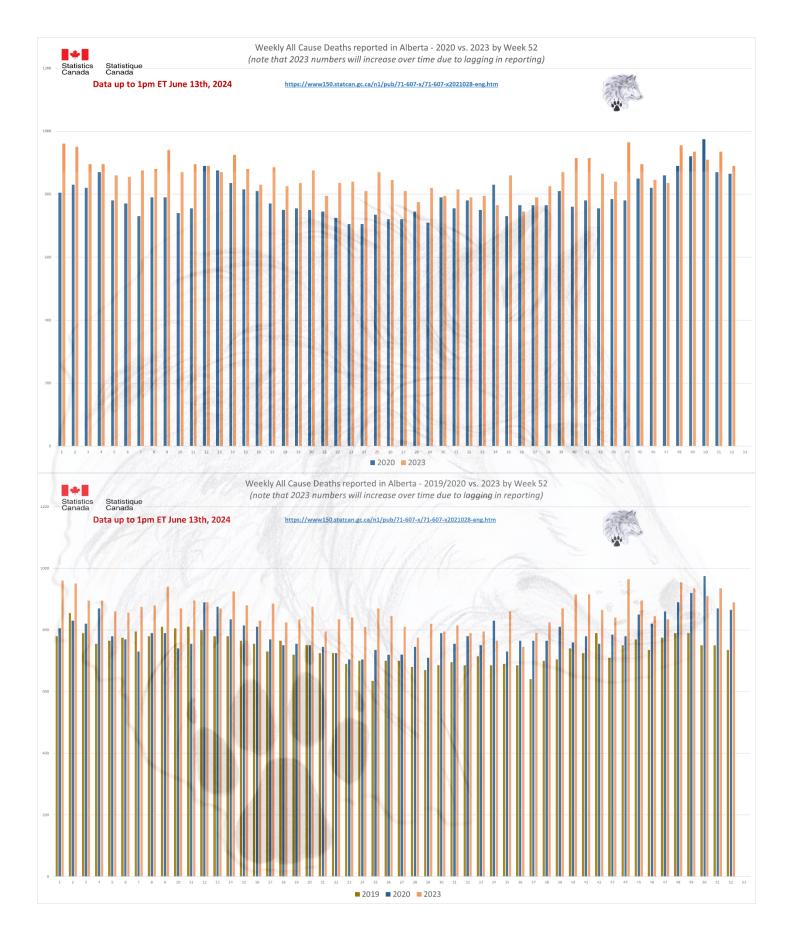

Alberta is showing a disturbing increase in deaths in the under 45 age groups for 2023 that continues to rise. These are not deaths being driven by immigration or the "baby boomers". Alberta is a stark example of this younger age groups dying at an accelerated rate.