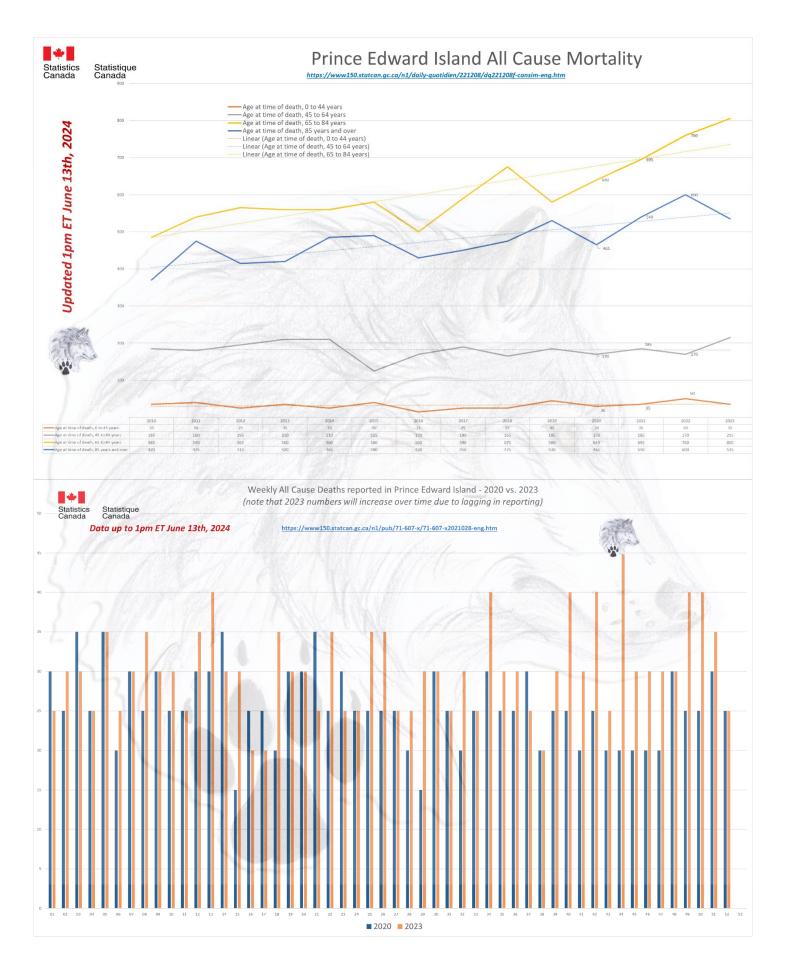

|          |           | Start | End  |        | 111           |                                                                  |
|----------|-----------|-------|------|--------|---------------|------------------------------------------------------------------|
| Table    | Rows      | Date  | Date | ICD-10 | Defined       | Link                                                             |
| 13100768 | 156,241   | 2010  | 2024 | NO     |               | https://www150.statcan.gc.ca/t1/tbl1/en/tv.action?pid=1310076801 |
| 13100783 | 436,758   | 2010  | 2024 | NO     |               | https://www150.statcan.gc.ca/t1/tbl1/en/tv.action?pid=1310078301 |
| 13100784 | 24,696    | 2020  | 2023 | NO     | Marine Marine | https://www150.statcan.gc.ca/t1/tbl1/en/tv.action?pid=1310078401 |
| 13100792 | 370,440   | 2020  | 2024 | NO     |               | https://www150.statcan.gc.ca/t1/tbl1/en/tv.action?pid=1310079201 |
| 13100810 | 187,488   | 2010  | 2024 | YES    | YES           | https://www150.statcan.gc.ca/t1/tbl1/en/tv.action?pid=1310081001 |
|          | 1,175,623 |       |      |        |               |                                                                  |

## For more information see:

# November 27<sup>th</sup>, 2023 Stats Canada Life Expectancy Report

https://www150.statcan.gc.ca/n1/en/daily-quotidien/231127/dq231127b-eng.pdf

### Review

<u>https://dksdata.com/Articles/COVArticles/Nov27report.pdf</u> <u>https://dksdata.com/COVArticles?9</u>

Detailed Alberta Data <a href="https://dksdata.com/AlbertaDead">https://dksdata.com/AlbertaDead</a>

Excess Deaths
<a href="https://dksdata.com/ExcessDeaths">https://dksdata.com/ExcessDeaths</a>

|                                                                                                                                                                                                                                                                                                                                                                                                                                                                                                                                                                                                                                                                                                                                                                                                                                                                                                                                                                                                                                                                                                                                                                                                                                                                                                                                                                                                                                                                                                                                                                                                                                                                                                                                                                                                                                                                                                                                                                                                                                                                                                                              |          |                |                   |             |         |          | III      |                                                                                                                                                                                                                                                                                                                                                                                                                                                                                                                                                                                                                                                                                                                                                                                                                                                                                                                                                                                                                                                                                                                                                                                                                                                                                                                                                                                                                                                                                                                                                                                                                                                                                                                                                                                                                                                                                                                                                                                                                                                                                                                                |
|------------------------------------------------------------------------------------------------------------------------------------------------------------------------------------------------------------------------------------------------------------------------------------------------------------------------------------------------------------------------------------------------------------------------------------------------------------------------------------------------------------------------------------------------------------------------------------------------------------------------------------------------------------------------------------------------------------------------------------------------------------------------------------------------------------------------------------------------------------------------------------------------------------------------------------------------------------------------------------------------------------------------------------------------------------------------------------------------------------------------------------------------------------------------------------------------------------------------------------------------------------------------------------------------------------------------------------------------------------------------------------------------------------------------------------------------------------------------------------------------------------------------------------------------------------------------------------------------------------------------------------------------------------------------------------------------------------------------------------------------------------------------------------------------------------------------------------------------------------------------------------------------------------------------------------------------------------------------------------------------------------------------------------------------------------------------------------------------------------------------------|----------|----------------|-------------------|-------------|---------|----------|----------|--------------------------------------------------------------------------------------------------------------------------------------------------------------------------------------------------------------------------------------------------------------------------------------------------------------------------------------------------------------------------------------------------------------------------------------------------------------------------------------------------------------------------------------------------------------------------------------------------------------------------------------------------------------------------------------------------------------------------------------------------------------------------------------------------------------------------------------------------------------------------------------------------------------------------------------------------------------------------------------------------------------------------------------------------------------------------------------------------------------------------------------------------------------------------------------------------------------------------------------------------------------------------------------------------------------------------------------------------------------------------------------------------------------------------------------------------------------------------------------------------------------------------------------------------------------------------------------------------------------------------------------------------------------------------------------------------------------------------------------------------------------------------------------------------------------------------------------------------------------------------------------------------------------------------------------------------------------------------------------------------------------------------------------------------------------------------------------------------------------------------------|
| 13100                                                                                                                                                                                                                                                                                                                                                                                                                                                                                                                                                                                                                                                                                                                                                                                                                                                                                                                                                                                                                                                                                                                                                                                                                                                                                                                                                                                                                                                                                                                                                                                                                                                                                                                                                                                                                                                                                                                                                                                                                                                                                                                        |          | 1              |                   | Chamb       | Food    | ICD      |          |                                                                                                                                                                                                                                                                                                                                                                                                                                                                                                                                                                                                                                                                                                                                                                                                                                                                                                                                                                                                                                                                                                                                                                                                                                                                                                                                                                                                                                                                                                                                                                                                                                                                                                                                                                                                                                                                                                                                                                                                                                                                                                                                |
| 13100                                                                                                                                                                                                                                                                                                                                                                                                                                                                                                                                                                                                                                                                                                                                                                                                                                                                                                                                                                                                                                                                                                                                                                                                                                                                                                                                                                                                                                                                                                                                                                                                                                                                                                                                                                                                                                                                                                                                                                                                                                                                                                                        | Table    |                | Danne             |             |         |          | _        | 121.                                                                                                                                                                                                                                                                                                                                                                                                                                                                                                                                                                                                                                                                                                                                                                                                                                                                                                                                                                                                                                                                                                                                                                                                                                                                                                                                                                                                                                                                                                                                                                                                                                                                                                                                                                                                                                                                                                                                                                                                                                                                                                                           |
| 140   3                                                                                                                                                                                                                                                                                                                                                                                                                                                                                                                                                                                                                                                                                                                                                                                                                                                                                                                                                                                                                                                                                                                                                                                                                                                                                                                                                                                                                                                                                                                                                                                                                                                                                                                                                                                                                                                                                                                                                                                                                                                                                                                      | Table    | ons            | Rows              | Date        | Date    | 10       | a        | LINK                                                                                                                                                                                                                                                                                                                                                                                                                                                                                                                                                                                                                                                                                                                                                                                                                                                                                                                                                                                                                                                                                                                                                                                                                                                                                                                                                                                                                                                                                                                                                                                                                                                                                                                                                                                                                                                                                                                                                                                                                                                                                                                           |
| 140   3                                                                                                                                                                                                                                                                                                                                                                                                                                                                                                                                                                                                                                                                                                                                                                                                                                                                                                                                                                                                                                                                                                                                                                                                                                                                                                                                                                                                                                                                                                                                                                                                                                                                                                                                                                                                                                                                                                                                                                                                                                                                                                                      |          |                |                   |             |         |          |          | the the second s |
| 13100                                                                                                                                                                                                                                                                                                                                                                                                                                                                                                                                                                                                                                                                                                                                                                                                                                                                                                                                                                                                                                                                                                                                                                                                                                                                                                                                                                                                                                                                                                                                                                                                                                                                                                                                                                                                                                                                                                                                                                                                                                                                                                                        |          | Canad          |                   |             |         |          |          |                                                                                                                                                                                                                                                                                                                                                                                                                                                                                                                                                                                                                                                                                                                                                                                                                                                                                                                                                                                                                                                                                                                                                                                                                                                                                                                                                                                                                                                                                                                                                                                                                                                                                                                                                                                                                                                                                                                                                                                                                                                                                                                                |
| 141   a   549,912   2000   2022   431   NO   n?pid=1310014101                                                                                                                                                                                                                                                                                                                                                                                                                                                                                                                                                                                                                                                                                                                                                                                                                                                                                                                                                                                                                                                                                                                                                                                                                                                                                                                                                                                                                                                                                                                                                                                                                                                                                                                                                                                                                                                                                                                                                                                                                                                                |          | -              | 0                 | 1980        | 2022    |          | Expt.    |                                                                                                                                                                                                                                                                                                                                                                                                                                                                                                                                                                                                                                                                                                                                                                                                                                                                                                                                                                                                                                                                                                                                                                                                                                                                                                                                                                                                                                                                                                                                                                                                                                                                                                                                                                                                                                                                                                                                                                                                                                                                                                                                |
| 13100   Canad   142   a   938,014   2000   2022   719   NO                                                                                                                                                                                                                                                                                                                                                                                                                                                                                                                                                                                                                                                                                                                                                                                                                                                                                                                                                                                                                                                                                                                                                                                                                                                                                                                                                                                                                                                                                                                                                                                                                                                                                                                                                                                                                                                                                                                                                                                                                                                                   |          | Canad          |                   |             |         |          |          |                                                                                                                                                                                                                                                                                                                                                                                                                                                                                                                                                                                                                                                                                                                                                                                                                                                                                                                                                                                                                                                                                                                                                                                                                                                                                                                                                                                                                                                                                                                                                                                                                                                                                                                                                                                                                                                                                                                                                                                                                                                                                                                                |
| 142                                                                                                                                                                                                                                                                                                                                                                                                                                                                                                                                                                                                                                                                                                                                                                                                                                                                                                                                                                                                                                                                                                                                                                                                                                                                                                                                                                                                                                                                                                                                                                                                                                                                                                                                                                                                                                                                                                                                                                                                                                                                                                                          | 141      | а              | 549,912           | 2000        | 2022    | 431      | NO       | <u>n?pid=1310014101</u>                                                                                                                                                                                                                                                                                                                                                                                                                                                                                                                                                                                                                                                                                                                                                                                                                                                                                                                                                                                                                                                                                                                                                                                                                                                                                                                                                                                                                                                                                                                                                                                                                                                                                                                                                                                                                                                                                                                                                                                                                                                                                                        |
| 13100   Canad   143   a   258,720   2000   2022   198   NO                                                                                                                                                                                                                                                                                                                                                                                                                                                                                                                                                                                                                                                                                                                                                                                                                                                                                                                                                                                                                                                                                                                                                                                                                                                                                                                                                                                                                                                                                                                                                                                                                                                                                                                                                                                                                                                                                                                                                                                                                                                                   | 13100    | Canad          |                   |             |         |          |          | https://www150.statcan.gc.ca/t1/tbl1/en/tv.actio                                                                                                                                                                                                                                                                                                                                                                                                                                                                                                                                                                                                                                                                                                                                                                                                                                                                                                                                                                                                                                                                                                                                                                                                                                                                                                                                                                                                                                                                                                                                                                                                                                                                                                                                                                                                                                                                                                                                                                                                                                                                               |
| 143                                                                                                                                                                                                                                                                                                                                                                                                                                                                                                                                                                                                                                                                                                                                                                                                                                                                                                                                                                                                                                                                                                                                                                                                                                                                                                                                                                                                                                                                                                                                                                                                                                                                                                                                                                                                                                                                                                                                                                                                                                                                                                                          | 142      | а              | 938,014           | 2000        | 2022    | 719      | NO       | <u>n?pid=1310014201</u>                                                                                                                                                                                                                                                                                                                                                                                                                                                                                                                                                                                                                                                                                                                                                                                                                                                                                                                                                                                                                                                                                                                                                                                                                                                                                                                                                                                                                                                                                                                                                                                                                                                                                                                                                                                                                                                                                                                                                                                                                                                                                                        |
| 13100   Canad                                                                                                                                                                                                                                                                                                                                                                                                                                                                                                                                                                                                                                                                                                                                                                                                                                                                                                                                                                                                                                                                                                                                                                                                                                                                                                                                                                                                                                                                                                                                                                                                                                                                                                                                                                                                                                                                                                                                                                                                                                                                                                                | 13100    | Canad          |                   | 7340        |         | Salar Co |          | https://www150.statcan.gc.ca/t1/tbl1/en/tv.actio                                                                                                                                                                                                                                                                                                                                                                                                                                                                                                                                                                                                                                                                                                                                                                                                                                                                                                                                                                                                                                                                                                                                                                                                                                                                                                                                                                                                                                                                                                                                                                                                                                                                                                                                                                                                                                                                                                                                                                                                                                                                               |
| 144   a                                                                                                                                                                                                                                                                                                                                                                                                                                                                                                                                                                                                                                                                                                                                                                                                                                                                                                                                                                                                                                                                                                                                                                                                                                                                                                                                                                                                                                                                                                                                                                                                                                                                                                                                                                                                                                                                                                                                                                                                                                                                                                                      | 143      | а              | 258,720           | 2000        | 2022    | 198      | NO       | <u>n?pid=1310014301</u>                                                                                                                                                                                                                                                                                                                                                                                                                                                                                                                                                                                                                                                                                                                                                                                                                                                                                                                                                                                                                                                                                                                                                                                                                                                                                                                                                                                                                                                                                                                                                                                                                                                                                                                                                                                                                                                                                                                                                                                                                                                                                                        |
| 13100                                                                                                                                                                                                                                                                                                                                                                                                                                                                                                                                                                                                                                                                                                                                                                                                                                                                                                                                                                                                                                                                                                                                                                                                                                                                                                                                                                                                                                                                                                                                                                                                                                                                                                                                                                                                                                                                                                                                                                                                                                                                                                                        | 13100    | Canad          | X1000000          |             |         |          |          | https://www150.statcan.gc.ca/t1/tbl1/en/tv.actio                                                                                                                                                                                                                                                                                                                                                                                                                                                                                                                                                                                                                                                                                                                                                                                                                                                                                                                                                                                                                                                                                                                                                                                                                                                                                                                                                                                                                                                                                                                                                                                                                                                                                                                                                                                                                                                                                                                                                                                                                                                                               |
| 13100                                                                                                                                                                                                                                                                                                                                                                                                                                                                                                                                                                                                                                                                                                                                                                                                                                                                                                                                                                                                                                                                                                                                                                                                                                                                                                                                                                                                                                                                                                                                                                                                                                                                                                                                                                                                                                                                                                                                                                                                                                                                                                                        | 144      | a              | 381,282           | 2000        | 2022    | 280      | NO       | n?pid=1310014401                                                                                                                                                                                                                                                                                                                                                                                                                                                                                                                                                                                                                                                                                                                                                                                                                                                                                                                                                                                                                                                                                                                                                                                                                                                                                                                                                                                                                                                                                                                                                                                                                                                                                                                                                                                                                                                                                                                                                                                                                                                                                                               |
| 145   a   357,456   2000   2022   263   NO                                                                                                                                                                                                                                                                                                                                                                                                                                                                                                                                                                                                                                                                                                                                                                                                                                                                                                                                                                                                                                                                                                                                                                                                                                                                                                                                                                                                                                                                                                                                                                                                                                                                                                                                                                                                                                                                                                                                                                                                                                                                                   |          | Canad          | The second second |             |         |          |          |                                                                                                                                                                                                                                                                                                                                                                                                                                                                                                                                                                                                                                                                                                                                                                                                                                                                                                                                                                                                                                                                                                                                                                                                                                                                                                                                                                                                                                                                                                                                                                                                                                                                                                                                                                                                                                                                                                                                                                                                                                                                                                                                |
| 13100                                                                                                                                                                                                                                                                                                                                                                                                                                                                                                                                                                                                                                                                                                                                                                                                                                                                                                                                                                                                                                                                                                                                                                                                                                                                                                                                                                                                                                                                                                                                                                                                                                                                                                                                                                                                                                                                                                                                                                                                                                                                                                                        |          | frage frage    | 357.456           | 2000        | 2022    | 263      | NO       | ALCOHOLOGICAL CONTRACTOR AND                                                                                                                                                                                                                                                                                                                                                                                                                                                                                                                                                                                                                                                                                                                                                                                                                                                                                                                                                                                                                                                                                                                                                                                                                                                                                                                                                                                                                                                                                                                                                                                                                                                                                                                                                                                                                                                                                                                                                                                                                                                               |
| 146   a   56,496   2000   2022   57   NO   N?pid=1310014601   https://www150.statcan.gc.ca/t1/tbl1/en/tv.actio   n?pid=1310014701   https://www150.statcan.gc.ca/t1/tbl1/en/tv.actio   n?pid=1310014701   https://www150.statcan.gc.ca/t1/tbl1/en/tv.actio   n?pid=1310014701   https://www150.statcan.gc.ca/t1/tbl1/en/tv.actio   n?pid=1310014801   https://www150.statcan.gc.ca/t1/tbl1/en/tv.actio   n?pid=1310014801   https://www150.statcan.gc.ca/t1/tbl1/en/tv.actio   n?pid=1310014901   https://www150.statcan.gc.ca/t1/tbl1/en/tv.actio   n?pid=1310014901   https://www150.statcan.gc.ca/t1/tbl1/en/tv.actio   n?pid=1310014901   https://www150.statcan.gc.ca/t1/tbl1/en/tv.actio   n?pid=1310015001   https://www150.statcan.gc.ca/t1/tbl1/en/tv.actio   n?pid=1310015301   https://www150.statcan.gc.ca/t1/tbl1/en/tv.actio   n?pid=1310015301   https://www150.statcan.gc.ca/t1/tbl1/en/tv.actio   n?pid=1310015501   https://www150.statcan.gc.ca/t1/tbl1/en/tv.actio   n?pid=1310035001   https://www150.statcan.gc.ca/t1/tbl1/en/tv.actio   n?pid=131003901   https://www150.statcan.gc.ca/t1/tbl1/en/tv.actio   n?pid=131003901   https://www150.statcan.gc.ca/t1/tbl1/en/tv.actio   n?pid=131003901   https://www150.statcan.gc.ca/t1/tbl1/en/tv.actio   n?pid=131007001   https://www150.statcan.gc.ca/t1/tbl1/en/tv.actio   n?pid=131007001   https://www150.statcan.gc.ca/t1/tbl1/en/tv.actio   n?pid=131007001   https://www150.statcan.gc.ca/t1/tbl1/en/tv.actio   n?pid=131007001   https://www150.statcan.gc.ca/t1/tbl1/en/tv.actio   n?pid=131007001   https://www150.statcan.gc.ca/t |          |                | 3377130           | 27 matrices | 2022    | 200      |          | Particular and the second seco |
| 13100   Canad   147   a   540,012   2000   2022   173   NO   n²pid=1310014701   13100   Canad   148   a   502,128   2000   2022   371   NO   n²pid=1310014801   13100   Canad   171,534   2000   2022   139   NO   n²pid=1310014801   13100   Canad   171,534   2000   2022   297   NO   n²pid=1310014801   13100   Canad   150   a   391,182   2000   2022   297   NO   n²pid=131001501   13100   Canad   151   a   286,594   2000   2022   254   NO   n²pid=131001501   13100   Canad   152   a   97,856   2000   2022   254   NO   n²pid=131001501   13100   Canad   153   a   349,272   2000   2022   256   NO   n²pid=1310015201   13100   Canad   154   a   545,402   2000   2022   247   NO   n²pid=1310015301   13100   Canad   155   a   189,948   2000   2022   248   YES   n²pid=1310015501   13100   Canad   1,145,23   2   2000   2022   248   YES   n²pid=1310015601   13100   Canad   391   a   8,910   2003   2022   148   YES   n²pid=1310015601   14tps://www150.statcan.gc.ca/t1/tbi1/en/tv.actio   n²pid=1310015601   14tps://www150.statcan.gc.ca/t1/tbi1/en/tv.actio   n²pid=1310015601   14tps://www150.statcan.gc.ca/t1/tbi1/en/tv.actio   n²pid=1310015601   14tps://www150.statcan.gc.ca/t1/tbi1/en/tv.actio   n²pid=1310039010   14tps://www150.statcan.gc.ca/t1/tbi1/en/tv.actio   n²pid=131003901   14tp |          | 19"            | 56.496            | 2000        | 2022    | 57       | NO       |                                                                                                                                                                                                                                                                                                                                                                                                                                                                                                                                                                                                                                                                                                                                                                                                                                                                                                                                                                                                                                                                                                                                                                                                                                                                                                                                                                                                                                                                                                                                                                                                                                                                                                                                                                                                                                                                                                                                                                                                                                                                                                                                |
| 147   a                                                                                                                                                                                                                                                                                                                                                                                                                                                                                                                                                                                                                                                                                                                                                                                                                                                                                                                                                                                                                                                                                                                                                                                                                                                                                                                                                                                                                                                                                                                                                                                                                                                                                                                                                                                                                                                                                                                                                                                                                                                                                                                      |          |                | 30,430            | 2000        | 2022    | 37       | 110      |                                                                                                                                                                                                                                                                                                                                                                                                                                                                                                                                                                                                                                                                                                                                                                                                                                                                                                                                                                                                                                                                                                                                                                                                                                                                                                                                                                                                                                                                                                                                                                                                                                                                                                                                                                                                                                                                                                                                                                                                                                                                                                                                |
| 13100                                                                                                                                                                                                                                                                                                                                                                                                                                                                                                                                                                                                                                                                                                                                                                                                                                                                                                                                                                                                                                                                                                                                                                                                                                                                                                                                                                                                                                                                                                                                                                                                                                                                                                                                                                                                                                                                                                                                                                                                                                                                                                                        |          | 15 15 15 15 15 | E40 012           | 2000        | 2022    | 172      | NO       |                                                                                                                                                                                                                                                                                                                                                                                                                                                                                                                                                                                                                                                                                                                                                                                                                                                                                                                                                                                                                                                                                                                                                                                                                                                                                                                                                                                                                                                                                                                                                                                                                                                                                                                                                                                                                                                                                                                                                                                                                                                                                                                                |
| 148         a         502,128         2000         2022         371         NO         n?pid=1310014801           13100         Canad         171,534         2000         2022         139         NO         n?pid=1310014901           13100         Canad         150         a         391,182         2000         2022         297         NO         n?pid=1310015001           13100         Canad         286,594         2000         2022         254         NO         n?pid=1310015101           13100         Canad         286,594         2000         2022         132         NO         n?pid=1310015101           13100         Canad         152         a         97,856         2000         2022         132         NO         n?pid=1310015201           13100         Canad         153         a         349,272         2000         2022         256         NO         n?pid=1310015301         https://www150.statcan.gc.ca/t1/tbl1/en/tv.actio           13100         Canad         154         a         545,402         2000         2022         417         NO         n?pid=1310015301           13100         Canad         1,145,23         156         a         2         2                                                                                                                                                                                                                                                                                                                                                                                                                                                                                                                                                                                                                                                                                                                                                                                                                                                                                                     |          | H HOUSE        | 340,012           | 2000        | 2022    | 1/5      | NO       |                                                                                                                                                                                                                                                                                                                                                                                                                                                                                                                                                                                                                                                                                                                                                                                                                                                                                                                                                                                                                                                                                                                                                                                                                                                                                                                                                                                                                                                                                                                                                                                                                                                                                                                                                                                                                                                                                                                                                                                                                                                                                                                                |
| 13100                                                                                                                                                                                                                                                                                                                                                                                                                                                                                                                                                                                                                                                                                                                                                                                                                                                                                                                                                                                                                                                                                                                                                                                                                                                                                                                                                                                                                                                                                                                                                                                                                                                                                                                                                                                                                                                                                                                                                                                                                                                                                                                        | 11 11 11 |                | 502.420           | 2000        | 2022    | 274      | NO       |                                                                                                                                                                                                                                                                                                                                                                                                                                                                                                                                                                                                                                                                                                                                                                                                                                                                                                                                                                                                                                                                                                                                                                                                                                                                                                                                                                                                                                                                                                                                                                                                                                                                                                                                                                                                                                                                                                                                                                                                                                                                                                                                |
| 149   a                                                                                                                                                                                                                                                                                                                                                                                                                                                                                                                                                                                                                                                                                                                                                                                                                                                                                                                                                                                                                                                                                                                                                                                                                                                                                                                                                                                                                                                                                                                                                                                                                                                                                                                                                                                                                                                                                                                                                                                                                                                                                                                      |          |                | 502,128           | 2000        | 2022    | 3/1      | NO       |                                                                                                                                                                                                                                                                                                                                                                                                                                                                                                                                                                                                                                                                                                                                                                                                                                                                                                                                                                                                                                                                                                                                                                                                                                                                                                                                                                                                                                                                                                                                                                                                                                                                                                                                                                                                                                                                                                                                                                                                                                                                                                                                |
| 13100                                                                                                                                                                                                                                                                                                                                                                                                                                                                                                                                                                                                                                                                                                                                                                                                                                                                                                                                                                                                                                                                                                                                                                                                                                                                                                                                                                                                                                                                                                                                                                                                                                                                                                                                                                                                                                                                                                                                                                                                                                                                                                                        |          | Canad          |                   |             |         |          |          | (1) The Control of th |
| 150                                                                                                                                                                                                                                                                                                                                                                                                                                                                                                                                                                                                                                                                                                                                                                                                                                                                                                                                                                                                                                                                                                                                                                                                                                                                                                                                                                                                                                                                                                                                                                                                                                                                                                                                                                                                                                                                                                                                                                                                                                                                                                                          |          | # CO. (CO. )   | 171,534           | 2000        | 2022    | 139      | NO       |                                                                                                                                                                                                                                                                                                                                                                                                                                                                                                                                                                                                                                                                                                                                                                                                                                                                                                                                                                                                                                                                                                                                                                                                                                                                                                                                                                                                                                                                                                                                                                                                                                                                                                                                                                                                                                                                                                                                                                                                                                                                                                                                |
| 13100                                                                                                                                                                                                                                                                                                                                                                                                                                                                                                                                                                                                                                                                                                                                                                                                                                                                                                                                                                                                                                                                                                                                                                                                                                                                                                                                                                                                                                                                                                                                                                                                                                                                                                                                                                                                                                                                                                                                                                                                                                                                                                                        |          | Canad          | 547779            |             |         |          | 111      | and the second s |
| 151 a   286,594   2000   2022   254 NO   n?pid=1310015101     13100   Canad   152 a   97,856   2000   2022   132 NO   n?pid=1310015201     13100   Canad   153 a   349,272   2000   2022   256 NO   n?pid=1310015301     13100   Canad   154 a   545,402   2000   2022   2417 NO   n?pid=1310015401     13100   Canad   189,948   2000   2022   148   YES   n?pid=1310015501     13100   Canad   1,145,23   2   2000   2022   248   NO   n?pid=1310015501     13100   Canad   391 a   8,910   2003   2022   12 NO   n?pid=1310039101     13100   Canad   392 a   408,540   2000   2022   142 NO   n?pid=1310039101     13100   Canad   392 a   407,334   2000   2022   53 NO   n?pid=1310039501     13100   Canad   395 a   20,046   2000   2022   73 NO   n?pid=1310039501     13100   Provin   707   ces   8,680   1991   2022   n.   n.   n.   n.   n.   n.   n.                                                                                                                                                                                                                                                                                                                                                                                                                                                                                                                                                                                                                                                                                                                                                                                                                                                                                                                                                                                                                                                                                                                                                                                                                                                          |          | a              | 391,182           | 2000        | 2022    | 297      | NO       |                                                                                                                                                                                                                                                                                                                                                                                                                                                                                                                                                                                                                                                                                                                                                                                                                                                                                                                                                                                                                                                                                                                                                                                                                                                                                                                                                                                                                                                                                                                                                                                                                                                                                                                                                                                                                                                                                                                                                                                                                                                                                                                                |
| 13100   Canad   152   a   97,856   2000   2022   132   NO   No   No   No   No   No   No   No                                                                                                                                                                                                                                                                                                                                                                                                                                                                                                                                                                                                                                                                                                                                                                                                                                                                                                                                                                                                                                                                                                                                                                                                                                                                                                                                                                                                                                                                                                                                                                                                                                                                                                                                                                                                                                                                                                                                                                                                                                 | 13100    | Canad          |                   | 1 -/ 1      |         |          |          | https://www150.statcan.gc.ca/t1/tbl1/en/tv.actio                                                                                                                                                                                                                                                                                                                                                                                                                                                                                                                                                                                                                                                                                                                                                                                                                                                                                                                                                                                                                                                                                                                                                                                                                                                                                                                                                                                                                                                                                                                                                                                                                                                                                                                                                                                                                                                                                                                                                                                                                                                                               |
| 152 a   97,856   2000   2022   132   NO   n?pid=1310015201     13100   Canad   349,272   2000   2022   256   NO   n?pid=1310015301     13100   Canad   154 a   545,402   2000   2022   417   NO   n?pid=1310015401     13100   Canad   189,948   2000   2022   148   YES   n?pid=1310015501     13100   Canad   1,145,23   2   2000   2022   846   NO   n?pid=1310015501     13100   Canad   391 a   8,910   2003   2022   12   NO   n?pid=1310039101     13100   Canad   392 a   408,540   2000   2022   148   NO   n?pid=1310039201     13100   Canad   394 a   407,334   2000   2022   53   NO   n?pid=1310039201     13100   Canad   395 a   20,046   2000   2022   73   NO   n?pid=1310039501     13100   Canad   395 a   20,046   2000   2022   73   NO   n?pid=1310039501     13100   Canad   395 a   20,046   2000   2022   73   NO   n?pid=1310039501     13100   Canad   395 a   20,046   2000   2022   73   NO   n?pid=1310039501     13100   Provin   Ces   8,680   1991   2022   no   n?pid=1310039501     13100   Provin   Toroic   Toroic   n?pid=1310039501     13100   Provin   Toroic   n?pid=131007001     13100   Provin   NO   n?pid=1310070801     13100   Provin   no   no   no   no   no   no   no                                                                                                                                                                                                                                                                                                                                                                                                                                                                                                                                                                                                                                                                                                                           | 151      | a              | 286,594           | 2000        | 2022    | 254      | NO       | <u>n?pid=1310015101</u>                                                                                                                                                                                                                                                                                                                                                                                                                                                                                                                                                                                                                                                                                                                                                                                                                                                                                                                                                                                                                                                                                                                                                                                                                                                                                                                                                                                                                                                                                                                                                                                                                                                                                                                                                                                                                                                                                                                                                                                                                                                                                                        |
| 13100   Canad   1349,272   2000   2022   256   NO   No   No   No   No   No   No   No                                                                                                                                                                                                                                                                                                                                                                                                                                                                                                                                                                                                                                                                                                                                                                                                                                                                                                                                                                                                                                                                                                                                                                                                                                                                                                                                                                                                                                                                                                                                                                                                                                                                                                                                                                                                                                                                                                                                                                                                                                         | 13100    | Canad          |                   |             |         |          | 1/8/19   | https://www150.statcan.gc.ca/t1/tbl1/en/tv.actio                                                                                                                                                                                                                                                                                                                                                                                                                                                                                                                                                                                                                                                                                                                                                                                                                                                                                                                                                                                                                                                                                                                                                                                                                                                                                                                                                                                                                                                                                                                                                                                                                                                                                                                                                                                                                                                                                                                                                                                                                                                                               |
| 153         a         349,272         2000         2022         256         NO         n?pid=1310015301           13100         Canad         bttps://www150.statcan.gc.ca/t1/tbl1/en/tv.actio         n?pid=1310015401           13100         Canad         189,948         2000         2022         148         YES         https://www150.statcan.gc.ca/t1/tbl1/en/tv.actio           13100         Canad         1,145,23         a         https://www150.statcan.gc.ca/t1/tbl1/en/tv.actio           13100         Canad         a         2         2000         2022         12         NO         n?pid=1310015601           13100         Canad         a         8,910         2003         2022         12         NO         n?pid=1310039101           13100         Canad         https://www150.statcan.gc.ca/t1/tbl1/en/tv.actio         n?pid=1310039201           13100         Canad         https://www150.statcan.gc.ca/t1/tbl1/en/tv.actio           394         a         407,334         2000         2022         53         NO         n?pid=1310039401           13100         Canad         https://www150.statcan.gc.ca/t1/tbl1/en/tv.actio         n?pid=1310039501         https://www150.statcan.gc.ca/t1/tbl1/en/tv.actio           395         a         20,046 <t< td=""><td>152</td><td>a</td><td>97,856</td><td>2000</td><td>2022</td><td>132</td><td>NO</td><td><u>n?pid=1310015201</u></td></t<>                                                                                                                                                                                                                                                                                                                                                                                                                                                                                                                                                                                                                                                                                   | 152      | a              | 97,856            | 2000        | 2022    | 132      | NO       | <u>n?pid=1310015201</u>                                                                                                                                                                                                                                                                                                                                                                                                                                                                                                                                                                                                                                                                                                                                                                                                                                                                                                                                                                                                                                                                                                                                                                                                                                                                                                                                                                                                                                                                                                                                                                                                                                                                                                                                                                                                                                                                                                                                                                                                                                                                                                        |
| 13100                                                                                                                                                                                                                                                                                                                                                                                                                                                                                                                                                                                                                                                                                                                                                                                                                                                                                                                                                                                                                                                                                                                                                                                                                                                                                                                                                                                                                                                                                                                                                                                                                                                                                                                                                                                                                                                                                                                                                                                                                                                                                                                        | 13100    | Canad          |                   |             | N 124 3 | WAN.     |          | https://www150.statcan.gc.ca/t1/tbl1/en/tv.actio                                                                                                                                                                                                                                                                                                                                                                                                                                                                                                                                                                                                                                                                                                                                                                                                                                                                                                                                                                                                                                                                                                                                                                                                                                                                                                                                                                                                                                                                                                                                                                                                                                                                                                                                                                                                                                                                                                                                                                                                                                                                               |
| 154 a         545,402         2000         2022         417 NO         n?pid=1310015401           13100 Canad         189,948         2000         2022         148 YES         https://www150.statcan.gc.ca/t1/tbl1/en/tv.action?pid=1310015501           13100 Canad         1,145,23         https://www150.statcan.gc.ca/t1/tbl1/en/tv.action?pid=1310015601           13100 Canad         https://www150.statcan.gc.ca/t1/tbl1/en/tv.action?pid=1310039101           13100 Canad         https://www150.statcan.gc.ca/t1/tbl1/en/tv.action?pid=1310039201           13100 Canad         https://www150.statcan.gc.ca/t1/tbl1/en/tv.action?pid=1310039201           13100 Canad         https://www150.statcan.gc.ca/t1/tbl1/en/tv.action?pid=1310039401           13100 Canad         https://www150.statcan.gc.ca/t1/tbl1/en/tv.action?pid=1310039501           13100 Provin         https://www150.statcan.gc.ca/t1/tbl1/en/tv.action?pid=1310070701           13100 Provin         https://www150.statcan.gc.ca/t1/tbl1/en/tv.action?pid=1310070801           13100 Provin         https://www150.statcan.gc.ca/t1/tbl1/en/tv.action?pid=1310070801           13100 Provin         https://www150.statcan.gc.ca/t1/tbl1/en/tv.action?pid=1310070801           13100 Provin         https://www150.statcan.gc.ca/t1/tbl1/en/tv.action?pid=1310070801                                                                                                                                                                                                                                                                                                                                                                                                                                                                                                                                                                                                                                                                                                                                                                  | 153      | a              | 349,272           | 2000        | 2022    | 256      | NO       | n?pid=1310015301                                                                                                                                                                                                                                                                                                                                                                                                                                                                                                                                                                                                                                                                                                                                                                                                                                                                                                                                                                                                                                                                                                                                                                                                                                                                                                                                                                                                                                                                                                                                                                                                                                                                                                                                                                                                                                                                                                                                                                                                                                                                                                               |
| 154 a         545,402         2000         2022         417 NO         n?pid=1310015401           13100 Canad         189,948         2000         2022         148 YES         https://www150.statcan.gc.ca/t1/tbl1/en/tv.action?pid=1310015501           13100 Canad         1,145,23         https://www150.statcan.gc.ca/t1/tbl1/en/tv.action?pid=1310015601           13100 Canad         https://www150.statcan.gc.ca/t1/tbl1/en/tv.action?pid=1310039101           13100 Canad         https://www150.statcan.gc.ca/t1/tbl1/en/tv.action?pid=1310039201           13100 Canad         https://www150.statcan.gc.ca/t1/tbl1/en/tv.action?pid=1310039201           13100 Canad         https://www150.statcan.gc.ca/t1/tbl1/en/tv.action?pid=1310039401           13100 Canad         https://www150.statcan.gc.ca/t1/tbl1/en/tv.action?pid=1310039501           13100 Provin         https://www150.statcan.gc.ca/t1/tbl1/en/tv.action?pid=1310070701           13100 Provin         https://www150.statcan.gc.ca/t1/tbl1/en/tv.action?pid=1310070801           13100 Provin         https://www150.statcan.gc.ca/t1/tbl1/en/tv.action?pid=1310070801           13100 Provin         https://www150.statcan.gc.ca/t1/tbl1/en/tv.action?pid=1310070801           13100 Provin         https://www150.statcan.gc.ca/t1/tbl1/en/tv.action?pid=1310070801                                                                                                                                                                                                                                                                                                                                                                                                                                                                                                                                                                                                                                                                                                                                                                  | 13100    | Canad          | 11600             | 6 11-11     | 14/12   | 0116     | 100      | https://www150.statcan.gc.ca/t1/tbl1/en/tv.actio                                                                                                                                                                                                                                                                                                                                                                                                                                                                                                                                                                                                                                                                                                                                                                                                                                                                                                                                                                                                                                                                                                                                                                                                                                                                                                                                                                                                                                                                                                                                                                                                                                                                                                                                                                                                                                                                                                                                                                                                                                                                               |
| 13100         Canad         189,948         2000         2022         148         YES         https://www150.statcan.gc.ca/t1/tbl1/en/tv.action?pid=1310015501           13100         Canad         1,145,23         Anttps://www150.statcan.gc.ca/t1/tbl1/en/tv.action?pid=1310015601           13100         Canad         Anttps://www150.statcan.gc.ca/t1/tbl1/en/tv.action?pid=1310039101           13100         Canad         Anttps://www150.statcan.gc.ca/t1/tbl1/en/tv.action?pid=1310039101           13100         Canad         Anttps://www150.statcan.gc.ca/t1/tbl1/en/tv.action?pid=1310039201           13100         Canad         Anttps://www150.statcan.gc.ca/t1/tbl1/en/tv.action?pid=1310039401           13100         Canad         Anttps://www150.statcan.gc.ca/t1/tbl1/en/tv.action?pid=1310039501           13100         Provin         Anttps://www150.statcan.gc.ca/t1/tbl1/en/tv.action?pid=1310070701           13100         Provin         Anttps://www150.statcan.gc.ca/t1/tbl1/en/tv.action?pid=1310070801           13100         Provin         Anttps://www150.statcan.gc.ca/t1/tbl1/en/tv.action?pid=1310070801           13100         Provin         Anttps://www150.statcan.gc.ca/t1/tbl1/en/tv.action?pid=1310070801           13100         Provin         Anttps://www150.statcan.gc.ca/t1/tbl1/en/tv.action?pid=1310070801                                                                                                                                                                                                                                                                                                                                                                                                                                                                                                                                                                                                                                                                                                                                                 | 1        | 1 867 374      | 545.402           | 2000        | 2022    | 417      | NO       | The state of the s |
| 155         a         189,948         2000         2022         148         YES         n?pid=1310015501           13100         Canad         1,145,23         https://www150.statcan.gc.ca/t1/tbl1/en/tv.actio           13100         Canad         https://www150.statcan.gc.ca/t1/tbl1/en/tv.actio           391         a         8,910         2003         2022         12         NO         n?pid=1310039101           13100         Canad         https://www150.statcan.gc.ca/t1/tbl1/en/tv.actio         n?pid=1310039201           13100         Canad         https://www150.statcan.gc.ca/t1/tbl1/en/tv.actio           394         a         407,334         2000         2022         53         NO         n?pid=1310039401           13100         Canad         https://www150.statcan.gc.ca/t1/tbl1/en/tv.actio         n?pid=1310039401           13100         Provin         https://www150.statcan.gc.ca/t1/tbl1/en/tv.actio           707         ces         8,680         1991         2022         n?pid=1310070701           13100         Provin         https://www150.statcan.gc.ca/t1/tbl1/en/tv.actio           708         ces         12,402         1991         2022           13100         Provin         https://www150.statcan.gc.ca/t1/tbl1/en/tv.actio                                                                                                                                                                                                                                                                                                                                                                                                                                                                                                                                                                                                                                                                                                                                                                                                                         |          |                | 1884              |             | -       | 11/1/1   | N 1278   |                                                                                                                                                                                                                                                                                                                                                                                                                                                                                                                                                                                                                                                                                                                                                                                                                                                                                                                                                                                                                                                                                                                                                                                                                                                                                                                                                                                                                                                                                                                                                                                                                                                                                                                                                                                                                                                                                                                                                                                                                                                                                                                                |
| 13100         Canad         1,145,23         a         2         2000         2022         846         NO         n?pid=1310015601           13100         Canad         a         8,910         2003         2022         12         NO         n?pid=1310039101           13100         Canad         a         https://www150.statcan.gc.ca/t1/tbl1/en/tv.actio           392         a         408,540         2000         2022         142         NO         n?pid=1310039201           13100         Canad         a         https://www150.statcan.gc.ca/t1/tbl1/en/tv.actio           394         a         407,334         2000         2022         53         NO         n?pid=1310039401           13100         Canad         https://www150.statcan.gc.ca/t1/tbl1/en/tv.actio         n?pid=1310039501           13100         Provin         https://www150.statcan.gc.ca/t1/tbl1/en/tv.actio           707         ces         8,680         1991         2022         n?pid=1310070701           13100         Provin         https://www150.statcan.gc.ca/t1/tbl1/en/tv.actio           708         ces         12,402         1991         2022           13100         Provin         https://www150.statcan.gc.ca/t1/tbl1/en/tv.actio                                                                                                                                                                                                                                                                                                                                                                                                                                                                                                                                                                                                                                                                                                                                                                                                                                                                 |          |                | 189.948           | 2000        | 2022    | 148      | YFS      |                                                                                                                                                                                                                                                                                                                                                                                                                                                                                                                                                                                                                                                                                                                                                                                                                                                                                                                                                                                                                                                                                                                                                                                                                                                                                                                                                                                                                                                                                                                                                                                                                                                                                                                                                                                                                                                                                                                                                                                                                                                                                                                                |
| 156         a         2         2000         2022         846         NO         n?pid=1310015601           13100         Canad 391         a         8,910         2003         2022         12         NO         n?pid=1310039101           13100         Canad 392         a         408,540         2000         2022         142         NO         n?pid=1310039201           13100         Canad 394         a         407,334         2000         2022         53         NO         n?pid=1310039401           13100         Canad 395         a         20,046         2000         2022         73         NO         n?pid=1310039501           13100         Provin 707         ces         8,680         1991         2022         n?pid=1310070701           13100         Provin 708         https://www150.statcan.gc.ca/t1/tbl1/en/tv.action?pid=1310070801         n?pid=1310070801           13100         Provin         https://www150.statcan.gc.ca/t1/tbl1/en/tv.action?pid=1310070801                                                                                                                                                                                                                                                                                                                                                                                                                                                                                                                                                                                                                                                                                                                                                                                                                                                                                                                                                                                                                                                                                                             | 133      |                | 103)3 10          | 2000        | A 444   | 10       | 120      | 117510 101001001                                                                                                                                                                                                                                                                                                                                                                                                                                                                                                                                                                                                                                                                                                                                                                                                                                                                                                                                                                                                                                                                                                                                                                                                                                                                                                                                                                                                                                                                                                                                                                                                                                                                                                                                                                                                                                                                                                                                                                                                                                                                                                               |
| 156         a         2         2000         2022         846         NO         n?pid=1310015601           13100         Canad 391         a         8,910         2003         2022         12         NO         n?pid=1310039101           13100         Canad 392         a         408,540         2000         2022         142         NO         n?pid=1310039201           13100         Canad 394         a         407,334         2000         2022         53         NO         n?pid=1310039401           13100         Canad 395         a         20,046         2000         2022         73         NO         n?pid=1310039501           13100         Provin 707         ces         8,680         1991         2022         n?pid=1310070701           13100         Provin 708         https://www150.statcan.gc.ca/t1/tbl1/en/tv.action?pid=1310070801         n?pid=1310070801           13100         Provin         https://www150.statcan.gc.ca/t1/tbl1/en/tv.action?pid=1310070801                                                                                                                                                                                                                                                                                                                                                                                                                                                                                                                                                                                                                                                                                                                                                                                                                                                                                                                                                                                                                                                                                                             | 13100    | Canad          | 1 145 23          | THE RESERVE | 10000   | 4000     | The said | https://www150 statcan.gc.ca/t1/thl1/en/ty.actio                                                                                                                                                                                                                                                                                                                                                                                                                                                                                                                                                                                                                                                                                                                                                                                                                                                                                                                                                                                                                                                                                                                                                                                                                                                                                                                                                                                                                                                                                                                                                                                                                                                                                                                                                                                                                                                                                                                                                                                                                                                                               |
| 13100         Canad         a         8,910         2003         2022         12         NO         n?pid=1310039101           13100         Canad         https://www150.statcan.gc.ca/t1/tbl1/en/tv.actio         https://www150.statcan.gc.ca/t1/tbl1/en/tv.actio           392         a         408,540         2000         2022         142         NO         n?pid=1310039201           13100         Canad         https://www150.statcan.gc.ca/t1/tbl1/en/tv.actio         n?pid=1310039401           13100         Canad         https://www150.statcan.gc.ca/t1/tbl1/en/tv.actio           395         a         20,046         2000         2022         73         NO         n?pid=1310039501           13100         Provin         https://www150.statcan.gc.ca/t1/tbl1/en/tv.actio         n?pid=1310070701           13100         Provin         https://www150.statcan.gc.ca/t1/tbl1/en/tv.actio           708         ces         12,402         1991         2022           13100         Provin         https://www150.statcan.gc.ca/t1/tbl1/en/tv.actio           n?pid=1310070801         https://www150.statcan.gc.ca/t1/tbl1/en/tv.actio           n?pid=1310070801         https://www150.statcan.gc.ca/t1/tbl1/en/tv.actio                                                                                                                                                                                                                                                                                                                                                                                                                                                                                                                                                                                                                                                                                                                                                                                                                                                                    |          |                | 1 / 10000         | 2000        | 2022    | 846      | NO       |                                                                                                                                                                                                                                                                                                                                                                                                                                                                                                                                                                                                                                                                                                                                                                                                                                                                                                                                                                                                                                                                                                                                                                                                                                                                                                                                                                                                                                                                                                                                                                                                                                                                                                                                                                                                                                                                                                                                                                                                                                                                                                                                |
| 391 a         8,910         2003         2022         12 NO         n?pid=1310039101           13100 Canad         https://www150.statcan.gc.ca/t1/tbl1/en/tv.actio         n?pid=1310039201           13100 Canad         https://www150.statcan.gc.ca/t1/tbl1/en/tv.actio           394 a         407,334         2000         2022         53 NO         n?pid=1310039401           13100 Canad         https://www150.statcan.gc.ca/t1/tbl1/en/tv.actio         n?pid=1310039501           13100 Provin         https://www150.statcan.gc.ca/t1/tbl1/en/tv.actio           707 ces         8,680         1991         2022           13100 Provin         https://www150.statcan.gc.ca/t1/tbl1/en/tv.actio           708 ces         12,402         1991         2022           13100 Provin         https://www150.statcan.gc.ca/t1/tbl1/en/tv.actio           n?pid=1310070801         https://www150.statcan.gc.ca/t1/tbl1/en/tv.actio           https://www150.statcan.gc.ca/t1/tbl1/en/tv.actio                                                                                                                                                                                                                                                                                                                                                                                                                                                                                                                                                                                                                                                                                                                                                                                                                                                                                                                                                                                                                                                                                                                     |          |                | 2                 | 2000        | 2022    | 040      | 110      |                                                                                                                                                                                                                                                                                                                                                                                                                                                                                                                                                                                                                                                                                                                                                                                                                                                                                                                                                                                                                                                                                                                                                                                                                                                                                                                                                                                                                                                                                                                                                                                                                                                                                                                                                                                                                                                                                                                                                                                                                                                                                                                                |
| 13100         Canad         Au8,540         2000         2022         142         NO         https://www150.statcan.gc.ca/t1/tbl1/en/tv.actionn?pid=1310039201           13100         Canad and and and an an author and a                                                                                                                        |          |                | 9.010             | 2002        | 2022    | 12       | NO       |                                                                                                                                                                                                                                                                                                                                                                                                                                                                                                                                                                                                                                                                                                                                                                                                                                                                                                                                                                                                                                                                                                                                                                                                                                                                                                                                                                                                                                                                                                                                                                                                                                                                                                                                                                                                                                                                                                                                                                                                                                                                                                                                |
| 392         a         408,540         2000         2022         142         NO         n?pid=1310039201           13100         Canad 394         a         407,334         2000         2022         53         NO         n?pid=1310039401           13100         Canad 395         a         20,046         2000         2022         73         NO         n?pid=1310039501           13100         Provin 707         ces         8,680         1991         2022         n?pid=1310070701           13100         Provin 708         ces         12,402         1991         2022         n?pid=1310070801           13100         Provin 708         n?pid=1310070801         https://www150.statcan.gc.ca/t1/tbl1/en/tv.actio           13100         Provin 8         https://www150.statcan.gc.ca/t1/tbl1/en/tv.actio                                                                                                                                                                                                                                                                                                                                                                                                                                                                                                                                                                                                                                                                                                                                                                                                                                                                                                                                                                                                                                                                                                                                                                                                                                                                                             |          |                | 8,910             | 2003        | 2022    | 12       | NO       |                                                                                                                                                                                                                                                                                                                                                                                                                                                                                                                                                                                                                                                                                                                                                                                                                                                                                                                                                                                                                                                                                                                                                                                                                                                                                                                                                                                                                                                                                                                                                                                                                                                                                                                                                                                                                                                                                                                                                                                                                                                                                                                                |
| 13100         Canad 394         a         407,334         2000         2022         53         NO         https://www150.statcan.gc.ca/t1/tbl1/en/tv.actio n?pid=1310039401           13100         Canad 395         a         20,046         2000         2022         73         NO         n?pid=1310039501           13100         Provin 707         ces         8,680         1991         2022         https://www150.statcan.gc.ca/t1/tbl1/en/tv.actio n?pid=1310070701           13100         Provin 708         ces         12,402         1991         2022         n?pid=1310070801           13100         Provin         https://www150.statcan.gc.ca/t1/tbl1/en/tv.actio n?pid=1310070801         https://www150.statcan.gc.ca/t1/tbl1/en/tv.actio                                                                                                                                                                                                                                                                                                                                                                                                                                                                                                                                                                                                                                                                                                                                                                                                                                                                                                                                                                                                                                                                                                                                                                                                                                                                                                                                                          |          |                | 400 540           | 2000        | 2022    | 4.42     | NO       |                                                                                                                                                                                                                                                                                                                                                                                                                                                                                                                                                                                                                                                                                                                                                                                                                                                                                                                                                                                                                                                                                                                                                                                                                                                                                                                                                                                                                                                                                                                                                                                                                                                                                                                                                                                                                                                                                                                                                                                                                                                                                                                                |
| 394 a         407,334         2000         2022         53 NO         n?pid=1310039401           13100 Canad 395 a         20,046         2000         2022         73 NO         n?pid=1310039501           13100 Provin 707 ces         8,680         1991         2022         n?pid=1310070701           13100 Provin 708 ces         12,402         1991         2022         n?pid=1310070801           13100 Provin 708 ces         12,402         1991         2022         n?pid=1310070801           13100 Provin 801         https://www150.statcan.gc.ca/t1/tbl1/en/tv.actio           13100 Provin 802         https://www150.statcan.gc.ca/t1/tbl1/en/tv.actio                                                                                                                                                                                                                                                                                                                                                                                                                                                                                                                                                                                                                                                                                                                                                                                                                                                                                                                                                                                                                                                                                                                                                                                                                                                                                                                                                                                                                                                 |          | -              | 408,540           | 2000        | 2022    | 142      | NO       |                                                                                                                                                                                                                                                                                                                                                                                                                                                                                                                                                                                                                                                                                                                                                                                                                                                                                                                                                                                                                                                                                                                                                                                                                                                                                                                                                                                                                                                                                                                                                                                                                                                                                                                                                                                                                                                                                                                                                                                                                                                                                                                                |
| 13100 Canad         20,046         2000         2022         73 NO         https://www150.statcan.gc.ca/t1/tbl1/en/tv.actio/n?pid=1310039501           13100 Provin         https://www150.statcan.gc.ca/t1/tbl1/en/tv.actio/n?pid=1310070701           13100 Provin         https://www150.statcan.gc.ca/t1/tbl1/en/tv.actio/n?pid=1310070801           708 ces         12,402         1991         2022           13100 Provin         https://www150.statcan.gc.ca/t1/tbl1/en/tv.actio/n?pid=1310070801           13100 Provin         https://www150.statcan.gc.ca/t1/tbl1/en/tv.actio/n?pid=1310070801                                                                                                                                                                                                                                                                                                                                                                                                                                                                                                                                                                                                                                                                                                                                                                                                                                                                                                                                                                                                                                                                                                                                                                                                                                                                                                                                                                                                                                                                                                                  |          |                | 105.00            |             |         |          |          |                                                                                                                                                                                                                                                                                                                                                                                                                                                                                                                                                                                                                                                                                                                                                                                                                                                                                                                                                                                                                                                                                                                                                                                                                                                                                                                                                                                                                                                                                                                                                                                                                                                                                                                                                                                                                                                                                                                                                                                                                                                                                                                                |
| 395         a         20,046         2000         2022         73         NO         n?pid=1310039501           13100         Provin 707         ces         8,680         1991         2022         n?pid=1310070701           13100         Provin 708         https://www150.statcan.gc.ca/t1/tbl1/en/tv.action?pid=1310070801           13100         Provin         https://www150.statcan.gc.ca/t1/tbl1/en/tv.action.gc.ca/t1/tbl1/en/tv.action.gc.ca/t1/tbl1/en/tv.action.gc.ca/t1/tbl1/en/tv.action.gc.ca/t1/tbl1/en/tv.action.gc.ca/t1/tbl1/en/tv.action.gc.ca/t1/tbl1/en/tv.action.gc.ca/t1/tbl1/en/tv.action.gc.ca/t1/tbl1/en/tv.action.gc.ca/t1/tbl1/en/tv.action.gc.ca/t1/tbl1/en/tv.action.gc.ca/t1/tbl1/en/tv.action.gc.ca/t1/tbl1/en/tv.action.gc.ca/t1/tbl1/en/tv.action.gc.ca/t1/tbl1/en/tv.action.gc.ca/t1/tbl1/en/tv.action.gc.ca/t1/tbl1/en/tv.action.gc.ca/t1/tbl1/en/tv.action.gc.ca/t1/tbl1/en/tv.action.gc.ca/t1/tbl1/en/tv.action.gc.ca/t1/tbl1/en/tv.action.gc.ca/t1/tbl1/en/tv.action.gc.ca/t1/tbl1/en/tv.action.gc.ca/t1/tbl1/en/tv.action.gc.ca/t1/tbl1/en/tv.action.gc.ca/t1/tbl1/en/tv.action.gc.ca/t1/tbl1/en/tv.action.gc.ca/t1/tbl1/en/tv.action.gc.ca/t1/tbl1/en/tv.action.gc.ca/t1/tbl1/en/tv.action.gc.ca/t1/tbl1/en/tv.action.gc.ca/t1/tbl1/en/tv.action.gc.ca/t1/tbl1/en/tv.action.gc.ca/t1/tbl1/en/tv.action.gc.ca/t1/tbl1/en/tv.action.gc.ca/t1/tbl1/en/tv.action.gc.ca/t1/tbl1/en/tv.action.gc.ca/t1/tbl1/en/tv.action.gc.ca/t1/tbl1/en/tv.action.gc.ca/t1/tbl1/en/tv.action.gc.ca/t1/tbl1/en/tv.action.gc.ca/t1/tbl1/en/tv.action.gc.ca/t1/tbl1/en/tv.action.gc.ca/t1/tbl1/en/tv.action.gc.ca/t1/tbl1/en/tv.action.gc.ca/t1/tbl1/en/tv.action.gc.ca/t1/tbl1/en/tv.action.gc.ca/t1/tbl1/en/tv.action.gc.ca/t1/tbl1/en/tv.action.gc.ca/t1/tbl1/en/tv.action.gc.ca/t1/tbl1/en/tv.action.gc.ca/t1/tbl1/en/tv.action.gc.c                                                                                                                                                                                                                                                             |          |                | 407,334           | 2000        | 2022    | 53       | NO       |                                                                                                                                                                                                                                                                                                                                                                                                                                                                                                                                                                                                                                                                                                                                                                                                                                                                                                                                                                                                                                                                                                                                                                                                                                                                                                                                                                                                                                                                                                                                                                                                                                                                                                                                                                                                                                                                                                                                                                                                                                                                                                                                |
| 13100         Provin 707         https://www150.statcan.gc.ca/t1/tbl1/en/tv.actio n?pid=1310070701           13100         Provin 708         https://www150.statcan.gc.ca/t1/tbl1/en/tv.actio n?pid=1310070801           13100         Provin Provin 13100         https://www150.statcan.gc.ca/t1/tbl1/en/tv.actio n?pid=1310070801           13100         Provin Provin 13100         https://www150.statcan.gc.ca/t1/tbl1/en/tv.actio n/pid=1310070801                                                                                                                                                                                                                                                                                                                                                                                                                                                                                                                                                                                                                                                                                                                                                                                                                                                                                                                                                                                                                                                                                                                                                                                                                                                                                                                                                                                                                                                                                                                                                                                                                                                                  |          | Canad          |                   |             |         |          |          |                                                                                                                                                                                                                                                                                                                                                                                                                                                                                                                                                                                                                                                                                                                                                                                                                                                                                                                                                                                                                                                                                                                                                                                                                                                                                                                                                                                                                                                                                                                                                                                                                                                                                                                                                                                                                                                                                                                                                                                                                                                                                                                                |
| 707         ces         8,680         1991         2022         n?pid=1310070701           13100         Provin         https://www150.statcan.gc.ca/t1/tbl1/en/tv.actio/n?pid=1310070801           13100         Provin         https://www150.statcan.gc.ca/t1/tbl1/en/tv.actio/https://www150.statcan.gc.ca/t1/tbl1/en/tv.actio/https://www150.statcan.gc.ca/t1/tbl1/en/tv.actio/https://www150.statcan.gc.ca/t1/tbl1/en/tv.actio/https://www150.statcan.gc.ca/t1/tbl1/en/tv.actio/https://www150.statcan.gc.ca/t1/tbl1/en/tv.actio/https://www150.statcan.gc.ca/t1/tbl1/en/tv.actio/https://www150.statcan.gc.ca/t1/tbl1/en/tv.actio/https://www150.statcan.gc.ca/t1/tbl1/en/tv.actio/https://www150.statcan.gc.ca/t1/tbl1/en/tv.actio/https://www150.statcan.gc.ca/t1/tbl1/en/tv.actio/https://www150.statcan.gc.ca/t1/tbl1/en/tv.actio/https://www150.statcan.gc.ca/t1/tbl1/en/tv.actio/https://www150.statcan.gc.ca/t1/tbl1/en/tv.actio/https://www150.statcan.gc.ca/t1/tbl1/en/tv.actio/https://www150.statcan.gc.ca/t1/tbl1/en/tv.actio/https://www150.statcan.gc.ca/t1/tbl1/en/tv.actio/https://www150.statcan.gc.ca/t1/tbl1/en/tv.actio/https://www150.statcan.gc.ca/t1/tbl1/en/tv.actio/https://www150.statcan.gc.ca/t1/tbl1/en/tv.actio/https://www150.statcan.gc.ca/t1/tbl1/en/tv.actio/https://www150.statcan.gc.ca/t1/tbl1/en/tv.actio/https://www150.statcan.gc.ca/t1/tbl1/en/tv.actio/https://www150.statcan.gc.ca/t1/tbl1/en/tv.actio/https://www150.statcan.gc.ca/t1/tbl1/en/tv.actio/https://www150.statcan.gc.ca/t1/tbl1/en/tv.actio/https://www150.statcan.gc.ca/t1/tbl1/en/tv.actio/https://www150.statcan.gc.ca/t1/tbl1/en/tv.actio/https://www150.statcan.gc.ca/t1/tbl1/en/tv.actio/https://www150.statcan.gc.ca/t1/tbl1/en/tv.actio/https://www150.statcan.gc.ca/t1/tbl1/en/tv.actio/https://www150.statcan.gc.ca/t1/tbl1/en/tv.actio/https://www150.statcan.gc.ca/t1/tbl1/en/tv.actio/https://www150.statcan.gc.ca/t1/tbl1/en/tv.actio                                                                                                                                                           |          |                | 20,046            | 2000        | 2022    | 73       | NO       |                                                                                                                                                                                                                                                                                                                                                                                                                                                                                                                                                                                                                                                                                                                                                                                                                                                                                                                                                                                                                                                                                                                                                                                                                                                                                                                                                                                                                                                                                                                                                                                                                                                                                                                                                                                                                                                                                                                                                                                                                                                                                                                                |
| 13100         Provin         https://www150.statcan.gc.ca/t1/tbl1/en/tv.action/n?pid=1310070801           13100         Provin         https://www150.statcan.gc.ca/t1/tbl1/en/tv.action/n?pid=1310070801           13100         Provin         https://www150.statcan.gc.ca/t1/tbl1/en/tv.action/ntps://www150.statcan.gc.ca/t1/tbl1/en/tv.action/ntps://www150.statcan.gc.ca/t1/tbl1/en/tv.action/ntps://www150.statcan.gc.ca/t1/tbl1/en/tv.action/ntps://www150.statcan.gc.ca/t1/tbl1/en/tv.action/ntps://www150.statcan.gc.ca/t1/tbl1/en/tv.action/ntps://www150.statcan.gc.ca/t1/tbl1/en/tv.action/ntps://www150.statcan.gc.ca/t1/tbl1/en/tv.action/ntps://www150.statcan.gc.ca/t1/tbl1/en/tv.action/ntps://www150.statcan.gc.ca/t1/tbl1/en/tv.action/ntps://www150.statcan.gc.ca/t1/tbl1/en/tv.action/ntps://www150.statcan.gc.ca/t1/tbl1/en/tv.action/ntps://www150.statcan.gc.ca/t1/tbl1/en/tv.action/ntps://www150.statcan.gc.ca/t1/tbl1/en/tv.action/ntps://www150.statcan.gc.ca/t1/tbl1/en/tv.action/ntps://www150.statcan.gc.ca/t1/tbl1/en/tv.action/ntps://www150.statcan.gc.ca/t1/tbl1/en/tv.action/ntps://www150.statcan.gc.ca/t1/tbl1/en/tv.action/ntps://www150.statcan.gc.ca/t1/tbl1/en/tv.action/ntps://www150.statcan.gc.ca/t1/tbl1/en/tv.action/ntps://www150.statcan.gc.ca/t1/tbl1/en/tv.action/ntps://www150.statcan.gc.ca/t1/tbl1/en/tv.action/ntps://www150.statcan.gc.ca/t1/tbl1/en/tv.action/ntps://www150.statcan.gc.ca/t1/tbl1/en/tv.action/ntps://www150.statcan.gc.ca/t1/tbl1/en/tv.action/ntps://www150.statcan.gc.ca/t1/tbl1/en/tv.action/ntps://www150.statcan.gc.ca/t1/tbl1/en/tv.action/ntps://www150.statcan.gc.ca/t1/tbl1/en/tv.action/ntps://www150.statcan.gc.ca/t1/tbl1/en/tv.action/ntps://www150.statcan.gc.ca/t1/tbl1/en/tv.action/ntps://www150.statcan.gc.ca/t1/tbl1/en/tv.action/ntps://www150.statcan.gc.ca/t1/tbl1/en/tv.action/ntps://www150.statcan.gc.ca/t1/tbl1/en/tv.action/ntps://www150.statcan.gc.ca/t1/tbl1/en/tv.action/ntps://ww                                                                                                                                |          | Provin         |                   |             |         |          |          | https://www150.statcan.gc.ca/t1/tbl1/en/tv.actio                                                                                                                                                                                                                                                                                                                                                                                                                                                                                                                                                                                                                                                                                                                                                                                                                                                                                                                                                                                                                                                                                                                                                                                                                                                                                                                                                                                                                                                                                                                                                                                                                                                                                                                                                                                                                                                                                                                                                                                                                                                                               |
| 708         ces         12,402         1991         2022         n?pid=1310070801           13100         Provin         https://www150.statcan.gc.ca/t1/tbl1/en/tv.actio                                                                                                                                                                                                                                                                                                                                                                                                                                                                                                                                                                                                                                                                                                                                                                                                                                                                                                                                                                                                                                                                                                                                                                                                                                                                                                                                                                                                                                                                                                                                                                                                                                                                                                                                                                                                                                                                                                                                                    | 707      | ces            | 8,680             | 1991        | 2022    |          |          | <u>n?pid=1310070701</u>                                                                                                                                                                                                                                                                                                                                                                                                                                                                                                                                                                                                                                                                                                                                                                                                                                                                                                                                                                                                                                                                                                                                                                                                                                                                                                                                                                                                                                                                                                                                                                                                                                                                                                                                                                                                                                                                                                                                                                                                                                                                                                        |
| 13100 Provin https://www150.statcan.gc.ca/t1/tbl1/en/tv.actio                                                                                                                                                                                                                                                                                                                                                                                                                                                                                                                                                                                                                                                                                                                                                                                                                                                                                                                                                                                                                                                                                                                                                                                                                                                                                                                                                                                                                                                                                                                                                                                                                                                                                                                                                                                                                                                                                                                                                                                                                                                                | 13100    | Provin         |                   |             |         |          |          | https://www150.statcan.gc.ca/t1/tbl1/en/tv.actio                                                                                                                                                                                                                                                                                                                                                                                                                                                                                                                                                                                                                                                                                                                                                                                                                                                                                                                                                                                                                                                                                                                                                                                                                                                                                                                                                                                                                                                                                                                                                                                                                                                                                                                                                                                                                                                                                                                                                                                                                                                                               |
| 13100 Provin https://www150.statcan.gc.ca/t1/tbl1/en/tv.actio                                                                                                                                                                                                                                                                                                                                                                                                                                                                                                                                                                                                                                                                                                                                                                                                                                                                                                                                                                                                                                                                                                                                                                                                                                                                                                                                                                                                                                                                                                                                                                                                                                                                                                                                                                                                                                                                                                                                                                                                                                                                | 708      | ces            | 12,402            | 1991        | 2022    |          |          | n?pid=1310070801                                                                                                                                                                                                                                                                                                                                                                                                                                                                                                                                                                                                                                                                                                                                                                                                                                                                                                                                                                                                                                                                                                                                                                                                                                                                                                                                                                                                                                                                                                                                                                                                                                                                                                                                                                                                                                                                                                                                                                                                                                                                                                               |
|                                                                                                                                                                                                                                                                                                                                                                                                                                                                                                                                                                                                                                                                                                                                                                                                                                                                                                                                                                                                                                                                                                                                                                                                                                                                                                                                                                                                                                                                                                                                                                                                                                                                                                                                                                                                                                                                                                                                                                                                                                                                                                                              | 13100    | Provin         |                   |             |         |          |          | https://www150.statcan.gc.ca/t1/tbl1/en/tv.actio                                                                                                                                                                                                                                                                                                                                                                                                                                                                                                                                                                                                                                                                                                                                                                                                                                                                                                                                                                                                                                                                                                                                                                                                                                                                                                                                                                                                                                                                                                                                                                                                                                                                                                                                                                                                                                                                                                                                                                                                                                                                               |
|                                                                                                                                                                                                                                                                                                                                                                                                                                                                                                                                                                                                                                                                                                                                                                                                                                                                                                                                                                                                                                                                                                                                                                                                                                                                                                                                                                                                                                                                                                                                                                                                                                                                                                                                                                                                                                                                                                                                                                                                                                                                                                                              |          |                | 157,080           | 1991        | 2022    |          |          |                                                                                                                                                                                                                                                                                                                                                                                                                                                                                                                                                                                                                                                                                                                                                                                                                                                                                                                                                                                                                                                                                                                                                                                                                                                                                                                                                                                                                                                                                                                                                                                                                                                                                                                                                                                                                                                                                                                                                                                                                                                                                                                                |

| 3%           | Total         | 11,638,0<br>80 | 19   |      | M                                                                                                                                                                                                                                                                                                                                                                                                                                                                                                                                                                                                                                                                                                                                                                                                                                                                                                                                                                                                                                                                                                                                                                                                                                                                                                                                                                                                                                                                                                                                                                                                                                                                                                                                                                                                                                                                                                                                                                                                                                                                                                                              |        | ALT :: (6)                                                           |
|--------------|---------------|----------------|------|------|--------------------------------------------------------------------------------------------------------------------------------------------------------------------------------------------------------------------------------------------------------------------------------------------------------------------------------------------------------------------------------------------------------------------------------------------------------------------------------------------------------------------------------------------------------------------------------------------------------------------------------------------------------------------------------------------------------------------------------------------------------------------------------------------------------------------------------------------------------------------------------------------------------------------------------------------------------------------------------------------------------------------------------------------------------------------------------------------------------------------------------------------------------------------------------------------------------------------------------------------------------------------------------------------------------------------------------------------------------------------------------------------------------------------------------------------------------------------------------------------------------------------------------------------------------------------------------------------------------------------------------------------------------------------------------------------------------------------------------------------------------------------------------------------------------------------------------------------------------------------------------------------------------------------------------------------------------------------------------------------------------------------------------------------------------------------------------------------------------------------------------|--------|----------------------------------------------------------------------|
| 13100<br>837 | Provin<br>ces | 1,288,71<br>0  | 1980 | 2022 |                                                                                                                                                                                                                                                                                                                                                                                                                                                                                                                                                                                                                                                                                                                                                                                                                                                                                                                                                                                                                                                                                                                                                                                                                                                                                                                                                                                                                                                                                                                                                                                                                                                                                                                                                                                                                                                                                                                                                                                                                                                                                                                                |        | https://www150.statcan.gc.ca/t1/tbl1/en/tv.action?pid=1310083701     |
| 801          | ces           | 196,644        | 2000 | 2022 | 53                                                                                                                                                                                                                                                                                                                                                                                                                                                                                                                                                                                                                                                                                                                                                                                                                                                                                                                                                                                                                                                                                                                                                                                                                                                                                                                                                                                                                                                                                                                                                                                                                                                                                                                                                                                                                                                                                                                                                                                                                                                                                                                             | NO     | n?pid=1310080101                                                     |
| 13100        | Provin        | 717,023        | 2000 | 2022 | 142                                                                                                                                                                                                                                                                                                                                                                                                                                                                                                                                                                                                                                                                                                                                                                                                                                                                                                                                                                                                                                                                                                                                                                                                                                                                                                                                                                                                                                                                                                                                                                                                                                                                                                                                                                                                                                                                                                                                                                                                                                                                                                                            | 140    | https://www150.statcan.gc.ca/t1/tbl1/en/tv.actio                     |
| 13100<br>800 | Provin<br>ces | 417,825        | 2000 | 2022 | 142                                                                                                                                                                                                                                                                                                                                                                                                                                                                                                                                                                                                                                                                                                                                                                                                                                                                                                                                                                                                                                                                                                                                                                                                                                                                                                                                                                                                                                                                                                                                                                                                                                                                                                                                                                                                                                                                                                                                                                                                                                                                                                                            | NO     | https://www150.statcan.gc.ca/t1/tbl1/en/tv.action?pid=1310080001     |
| 782          | a<br>Drovin   | 311,520        | 2000 | 2022 | 221                                                                                                                                                                                                                                                                                                                                                                                                                                                                                                                                                                                                                                                                                                                                                                                                                                                                                                                                                                                                                                                                                                                                                                                                                                                                                                                                                                                                                                                                                                                                                                                                                                                                                                                                                                                                                                                                                                                                                                                                                                                                                                                            | NO     | n?pid=1310078201                                                     |
| 13100        | Canad         | 244 520        | 2000 | 2022 | 224                                                                                                                                                                                                                                                                                                                                                                                                                                                                                                                                                                                                                                                                                                                                                                                                                                                                                                                                                                                                                                                                                                                                                                                                                                                                                                                                                                                                                                                                                                                                                                                                                                                                                                                                                                                                                                                                                                                                                                                                                                                                                                                            | NO     | https://www150.statcan.gc.ca/t1/tbl1/en/tv.actio                     |
| 780          | a             | 38,148         | 2000 | 2022 | 34                                                                                                                                                                                                                                                                                                                                                                                                                                                                                                                                                                                                                                                                                                                                                                                                                                                                                                                                                                                                                                                                                                                                                                                                                                                                                                                                                                                                                                                                                                                                                                                                                                                                                                                                                                                                                                                                                                                                                                                                                                                                                                                             | NO     | n?pid=1310078001                                                     |
| 13100        | Canad         | L. Agent       |      |      |                                                                                                                                                                                                                                                                                                                                                                                                                                                                                                                                                                                                                                                                                                                                                                                                                                                                                                                                                                                                                                                                                                                                                                                                                                                                                                                                                                                                                                                                                                                                                                                                                                                                                                                                                                                                                                                                                                                                                                                                                                                                                                                                |        | https://www150.statcan.gc.ca/t1/tbl1/en/tv.actio                     |
| 776          | а             | 209,418        | 2000 | 2022 | 152                                                                                                                                                                                                                                                                                                                                                                                                                                                                                                                                                                                                                                                                                                                                                                                                                                                                                                                                                                                                                                                                                                                                                                                                                                                                                                                                                                                                                                                                                                                                                                                                                                                                                                                                                                                                                                                                                                                                                                                                                                                                                                                            | NO     | <u>n?pid=1310077601</u>                                              |
| 13100        | Canad         |                | 1    |      |                                                                                                                                                                                                                                                                                                                                                                                                                                                                                                                                                                                                                                                                                                                                                                                                                                                                                                                                                                                                                                                                                                                                                                                                                                                                                                                                                                                                                                                                                                                                                                                                                                                                                                                                                                                                                                                                                                                                                                                                                                                                                                                                |        | https://www150.statcan.gc.ca/t1/tbl1/en/tv.actio                     |
| 756          | a             | 1,311          | 2000 | 2022 | 29                                                                                                                                                                                                                                                                                                                                                                                                                                                                                                                                                                                                                                                                                                                                                                                                                                                                                                                                                                                                                                                                                                                                                                                                                                                                                                                                                                                                                                                                                                                                                                                                                                                                                                                                                                                                                                                                                                                                                                                                                                                                                                                             | NO     | n?pid=1310075601                                                     |
| 13100        | Canad         |                |      |      |                                                                                                                                                                                                                                                                                                                                                                                                                                                                                                                                                                                                                                                                                                                                                                                                                                                                                                                                                                                                                                                                                                                                                                                                                                                                                                                                                                                                                                                                                                                                                                                                                                                                                                                                                                                                                                                                                                                                                                                                                                                                                                                                |        | https://www150.statcan.gc.ca/t1/tbl1/en/tv.actio                     |
| 716          | ces           | 3,824          | 1991 | 2022 |                                                                                                                                                                                                                                                                                                                                                                                                                                                                                                                                                                                                                                                                                                                                                                                                                                                                                                                                                                                                                                                                                                                                                                                                                                                                                                                                                                                                                                                                                                                                                                                                                                                                                                                                                                                                                                                                                                                                                                                                                                                                                                                                | ies    | n?pid=1310071601                                                     |
| 715<br>13100 | ces<br>Provin | 3,816          | 1991 | 2022 |                                                                                                                                                                                                                                                                                                                                                                                                                                                                                                                                                                                                                                                                                                                                                                                                                                                                                                                                                                                                                                                                                                                                                                                                                                                                                                                                                                                                                                                                                                                                                                                                                                                                                                                                                                                                                                                                                                                                                                                                                                                                                                                                | Autops | n?pid=1310071501<br>https://www150.statcan.gc.ca/t1/tbl1/en/tv.actio |
| 13100        | Provin        | 2.016          | 1001 | 2022 |                                                                                                                                                                                                                                                                                                                                                                                                                                                                                                                                                                                                                                                                                                                                                                                                                                                                                                                                                                                                                                                                                                                                                                                                                                                                                                                                                                                                                                                                                                                                                                                                                                                                                                                                                                                                                                                                                                                                                                                                                                                                                                                                |        | https://www150.statcan.gc.ca/t1/tbl1/en/tv.actio                     |
| 714          | ces           | 1,908          | 1991 | 2022 | The same of the sa | 11/10  | n?pid=1310071401                                                     |
| 13100        | Provin        | 4.000          | 1004 | 2022 |                                                                                                                                                                                                                                                                                                                                                                                                                                                                                                                                                                                                                                                                                                                                                                                                                                                                                                                                                                                                                                                                                                                                                                                                                                                                                                                                                                                                                                                                                                                                                                                                                                                                                                                                                                                                                                                                                                                                                                                                                                                                                                                                | 1      | https://www150.statcan.gc.ca/t1/tbl1/en/tv.actio                     |
| 713          | ces           | 8,559          | 1991 | 2022 |                                                                                                                                                                                                                                                                                                                                                                                                                                                                                                                                                                                                                                                                                                                                                                                                                                                                                                                                                                                                                                                                                                                                                                                                                                                                                                                                                                                                                                                                                                                                                                                                                                                                                                                                                                                                                                                                                                                                                                                                                                                                                                                                |        | n?pid=1310071301                                                     |
| 13100        | Provin        |                |      |      |                                                                                                                                                                                                                                                                                                                                                                                                                                                                                                                                                                                                                                                                                                                                                                                                                                                                                                                                                                                                                                                                                                                                                                                                                                                                                                                                                                                                                                                                                                                                                                                                                                                                                                                                                                                                                                                                                                                                                                                                                                                                                                                                |        | https://www150.statcan.gc.ca/t1/tbl1/en/tv.actio                     |
| 712          | а             | 4,608          | 1991 | 2022 |                                                                                                                                                                                                                                                                                                                                                                                                                                                                                                                                                                                                                                                                                                                                                                                                                                                                                                                                                                                                                                                                                                                                                                                                                                                                                                                                                                                                                                                                                                                                                                                                                                                                                                                                                                                                                                                                                                                                                                                                                                                                                                                                |        | <u>n?pid=1310071201</u>                                              |
| 13100        | Canad         |                |      |      |                                                                                                                                                                                                                                                                                                                                                                                                                                                                                                                                                                                                                                                                                                                                                                                                                                                                                                                                                                                                                                                                                                                                                                                                                                                                                                                                                                                                                                                                                                                                                                                                                                                                                                                                                                                                                                                                                                                                                                                                                                                                                                                                |        | https://www150.statcan.gc.ca/t1/tbl1/en/tv.actio                     |
| 711          | ces           | 80,136         | 1991 | 2022 |                                                                                                                                                                                                                                                                                                                                                                                                                                                                                                                                                                                                                                                                                                                                                                                                                                                                                                                                                                                                                                                                                                                                                                                                                                                                                                                                                                                                                                                                                                                                                                                                                                                                                                                                                                                                                                                                                                                                                                                                                                                                                                                                |        | <u>n?pid=1310071101</u>                                              |
| 13100        | Provin        |                |      |      |                                                                                                                                                                                                                                                                                                                                                                                                                                                                                                                                                                                                                                                                                                                                                                                                                                                                                                                                                                                                                                                                                                                                                                                                                                                                                                                                                                                                                                                                                                                                                                                                                                                                                                                                                                                                                                                                                                                                                                                                                                                                                                                                |        | https://www150.statcan.gc.ca/t1/tbl1/en/tv.actio                     |
| 710          | ces           | 58,851         | 1991 | 2022 |                                                                                                                                                                                                                                                                                                                                                                                                                                                                                                                                                                                                                                                                                                                                                                                                                                                                                                                                                                                                                                                                                                                                                                                                                                                                                                                                                                                                                                                                                                                                                                                                                                                                                                                                                                                                                                                                                                                                                                                                                                                                                                                                |        | n?pid=1310071001                                                     |
| 13100        | Provin        |                |      |      |                                                                                                                                                                                                                                                                                                                                                                                                                                                                                                                                                                                                                                                                                                                                                                                                                                                                                                                                                                                                                                                                                                                                                                                                                                                                                                                                                                                                                                                                                                                                                                                                                                                                                                                                                                                                                                                                                                                                                                                                                                                                                                                                |        | https://www150.statcan.gc.ca/t1/tbl1/en/tv.actio                     |