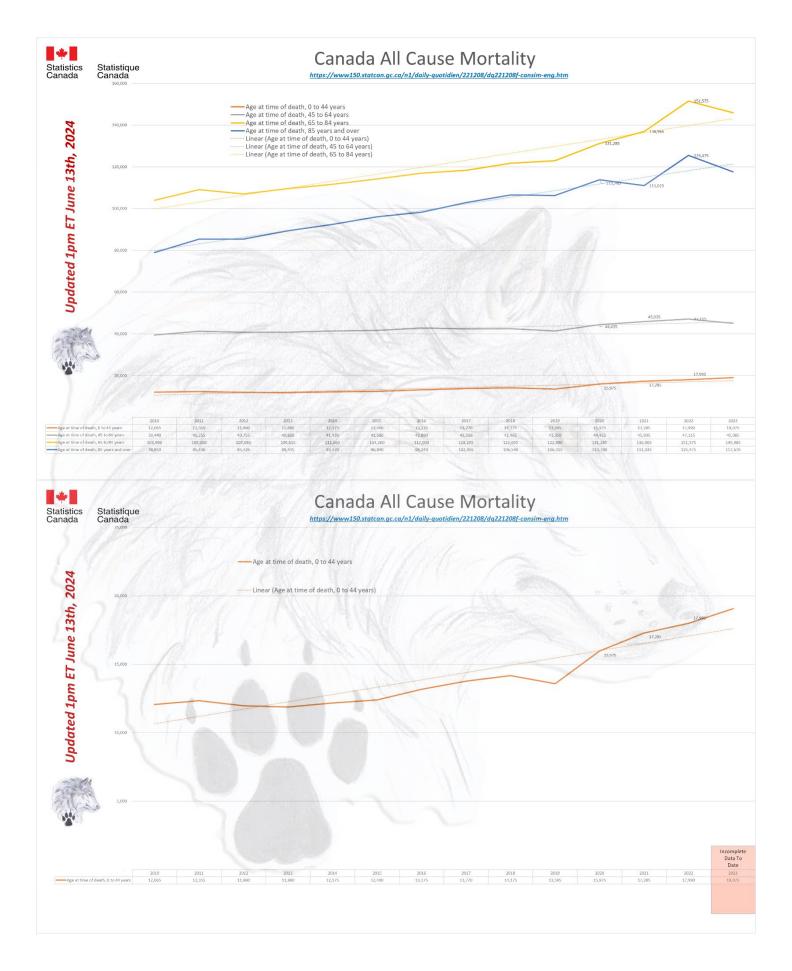

Alberta is showing a disturbing increase in deaths in the under 45 age groups for 2023 that continues to rise. These are not deaths being driven by immigration or the "baby boomers". Alberta is a stark example of this younger age groups dying at an accelerated rate.