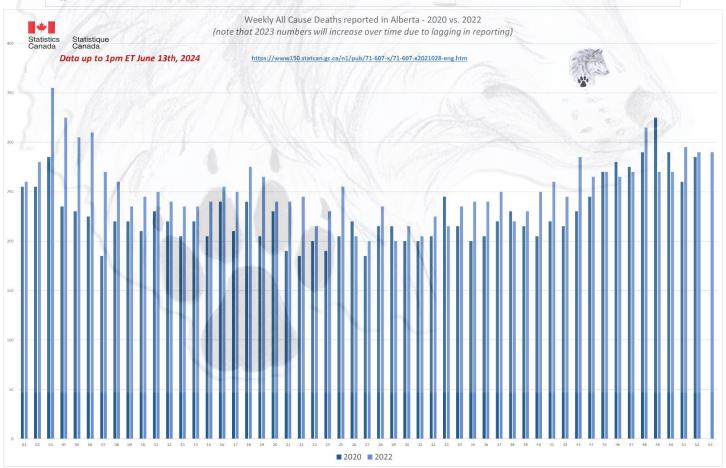

Alberta is showing a disturbing increase in deaths in the under 45 age groups for 2023 that continues to rise. These are not deaths being driven by immigration or the "baby boomers". Alberta is a stark example of this younger age groups dying at an accelerated rate.