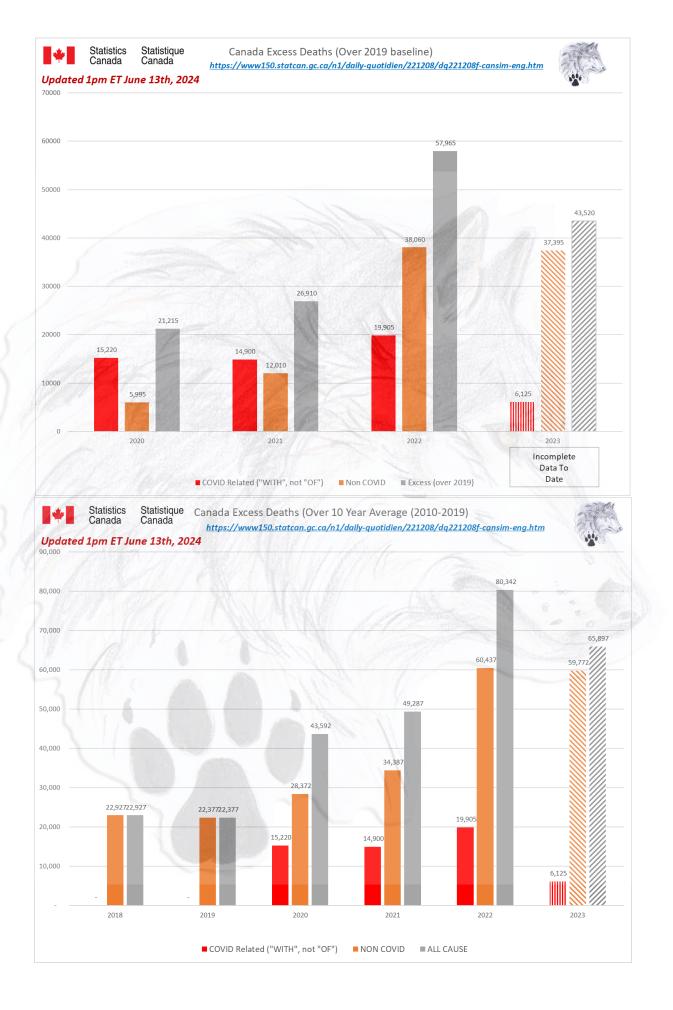

# ALL CAUSE MORTALITY DATA – CANADA Stats Canada Data as of June 13th, 2024

All provinces are still lagging in reporting for 2023 and many are still adding data to 2022. The final all cause death numbers for all provinces is expected be above the high of 2022 as a result. January 8<sup>th</sup>, 2024 to June 13<sup>th</sup>, 2024 reports saw an increase in Canadian reported all-cause deaths of;

- +80 in 2021
- +17,190 in 2022
- +105,445 in 2023

Only Alberta, BC, Northwest Territories and Quebec have reported up to Week 14 for 2024), but even these numbers are not yet confirmed and will likely rise in the coming months.

Alberta is showing a disturbing increase in deaths in the under 45 age groups for 2023 that continues to rise. These are not deaths being driven by immigration or the "baby boomers". Alberta is a stark example of this younger age groups dying at an accelerated rate.

Nova Scotia **deleted 25 weeks of data from 2023 in April**. This removed over 4,900 deaths from the data. In May, Nova Scotia reported to Week 38 with noticeable lagging in weekly reporting. This month (June 2024) **Nova Scotia deleted 37 weeks of data from 2023**. This removed 5,805 deaths from the data. Additionally, Manitoba has only reported to Week 23 of 2023. This excludes another **6,000+ deaths** for the Canadian Federal total for 2023 alone.

This significantly impacts the Federal reporting as all data originates from the Provincial systems. 2024 provincial data is showing this will only get worse from here.