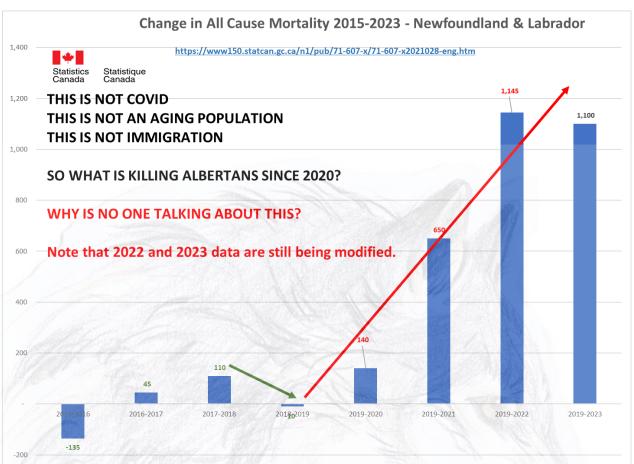

# ALL CAUSE MORTALITY DATA – CANADA Stats Canada Data as of June 13th, 2024

All provinces are still lagging in reporting for 2023 and many are still adding data to 2022. The final all cause death numbers for all provinces is expected be above the high of 2022 as a result. January 8<sup>th</sup>, 2024 to June 13<sup>th</sup>, 2024 reports saw an increase in Canadian reported all-cause deaths of;

- +80 in 2021
- +17,190 in 2022
- +105,445 in 2023

Only Alberta, BC, Northwest Territories and Quebec have reported up to Week 14 for 2024), but even these numbers are not yet confirmed and will likely rise in the coming months.

Alberta is showing a disturbing increase in deaths in the under 45 age groups for 2023 that continues to rise. These are not deaths being driven by immigration or the "baby boomers". Alberta is a stark example of this younger age groups dying at an accelerated rate.