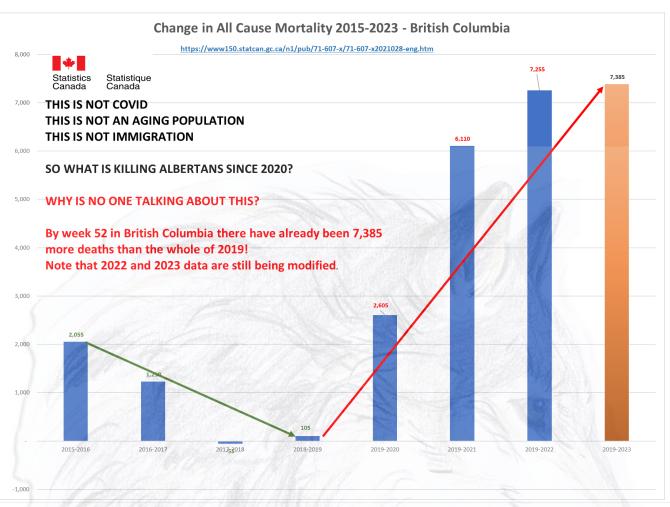

### ALL CAUSE MORTALITY DATA - CANADA

# Stats Canada Data as of June 13th, 2024

| Why do we no longer see data on 'By Vaccine Status' or 'Co-Morbidities'?

https://www150.statcan.gc.ca/n1/daily-quotdien/221208/dg221208f-cansim-eng.htm