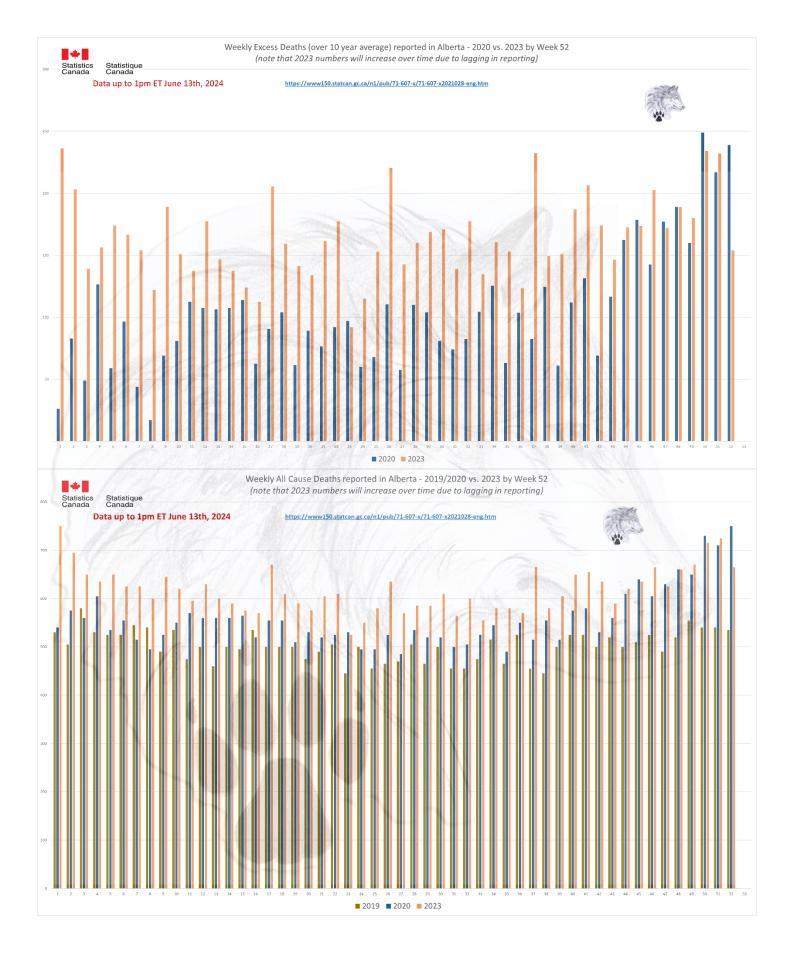

Alberta is showing a disturbing increase in deaths in the under 45 age groups for 2023 that continues to rise. These are not deaths being driven by immigration or the "baby boomers". Alberta is a stark example of this younger age groups dying at an accelerated rate.