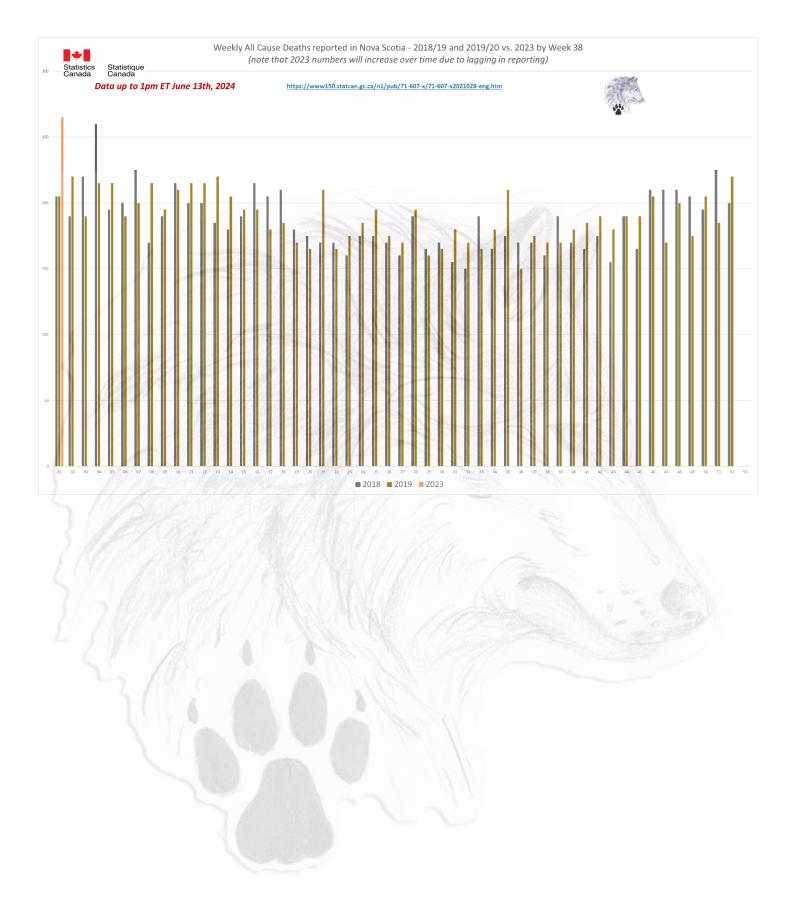

Nova Scotia **deleted 25 weeks of data from 2023 in April**. This removed over 4,900 deaths from the data. In May, Nova Scotia reported to Week 38 with noticeable lagging in weekly reporting. This month (June 2024) **Nova Scotia deleted 37 weeks of data from 2023**. This removed 5,805 deaths from the data. Additionally, Manitoba has only reported to Week 23 of 2023. This excludes another **6,000+ deaths** for the Canadian Federal total for 2023 alone.