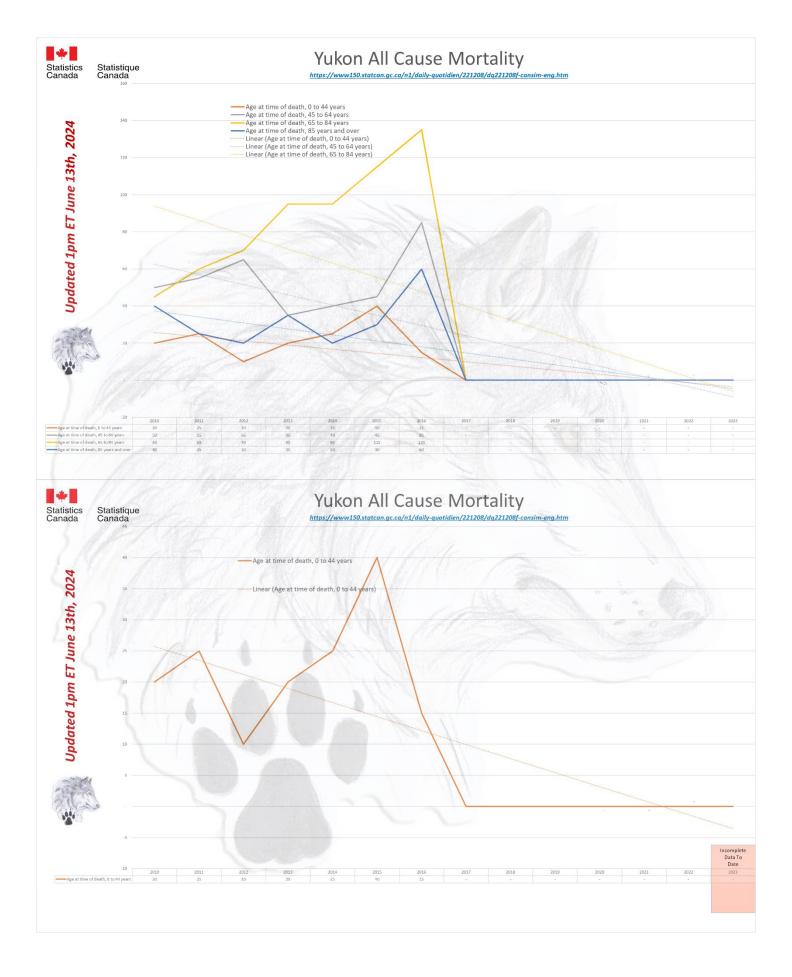

1208/dq221208f-cansim-eng.htm First 4 We









### ALL CAUSE MORTALITY DATA - PRINCE EDWARD ISLAND

## Stats Canada Data as of June 13th, 2024

Why do we no longer see data on 'By Vaccine Status' or 'Co-Morbidities'?

https://www150.stat

#### Data up to 1pm ET June 13th, 2024 Prince Edward Island Week 01 1,075 1,330 1,425 1,610 1,575 Total 1,235 1,200 1,225 1,280 1,235 1,115 1,290 1,345 1,340 https://www150.statcan.gc.ca/n1/daily-quotidien/221208/dq221208f-cansim-eng.htm First 8 We

can.gc.ca/n1/daily-quotdien/221208/dg221208f-cansim-eng.htm









### ALL CAUSE MORTALITY DATA - YUKON

## Stats Canada Data as of June 13th, 2024

Why do we no longer see data on 'By Vaccine Status' or 'Co-Morbidities'? https://www150.statcan.gc.ca/n1/daily-quotdien/221208/dq221208f-cansim-eng.htm







Source: Stats Canada Source: Retrieved June 14<sup>th</sup>, 2023

|          |           | Start | End  |        | 111           |                                                                  |
|----------|-----------|-------|------|--------|---------------|------------------------------------------------------------------|
| Table    | Rows      | Date  | Date | ICD-10 | Defined       | Link                                                             |
| 13100768 | 156,241   | 2010  | 2024 | NO     |               | https://www150.statcan.gc.ca/t1/tbl1/en/tv.action?pid=1310076801 |
| 13100783 | 436,758   | 2010  | 2024 | NO     |               | https://www150.statcan.gc.ca/t1/tbl1/en/tv.action?pid=1310078301 |
| 13100784 | 24,696    | 2020  | 2023 | NO     | Marine Marine | https: