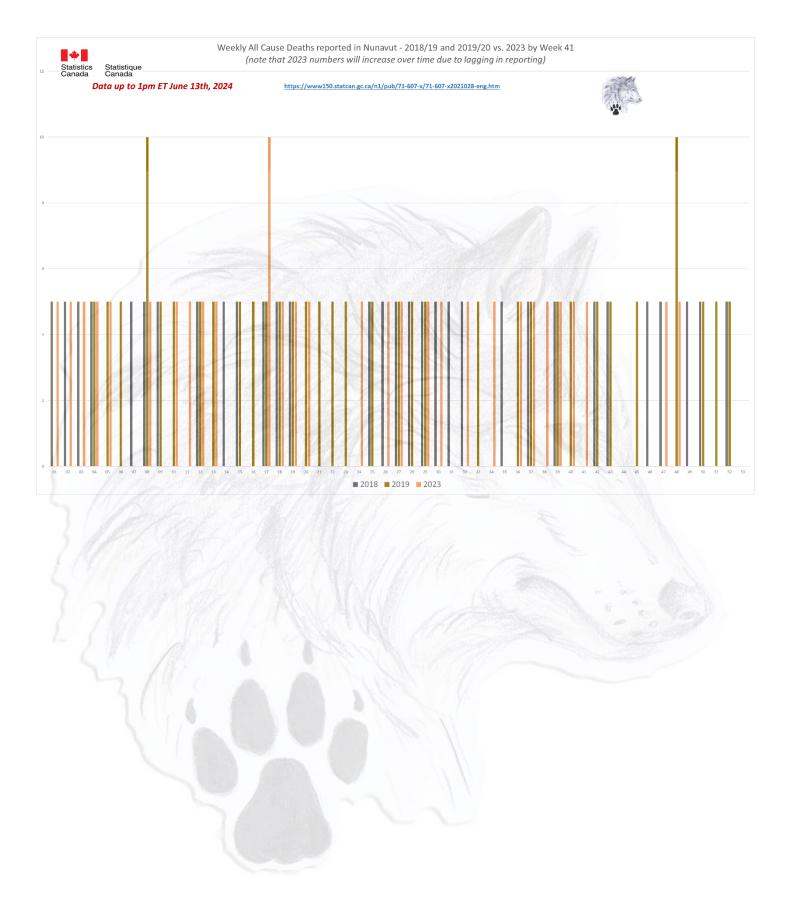

# ALL CAUSE MORTALITY DATA – CANADA Stats Canada Data as of June 13th, 2024

All provinces are still lagging in reporting for 2023 and many are still adding data to 2022. The final all cause death numbers for all provinces is expected be above the high of 2022 as a result. January 8<sup>th</sup>, 2024 to June 13<sup>th</sup>, 2024 reports saw an increase in Canadian reported all-cause deaths of;

- +80 in 2021
- +17,190 in 2022
- +105,445 in 2023

Only Alberta, BC, Northwest Territories and Quebec have reported up to Week 14 for 2024), but even these numbers are not yet confirmed and will likely rise in the coming months.

Alberta is showing a disturbing increase in deaths in the under 45 age groups for 2023 that continues to rise. These are not deaths being driven by immigration or the "baby boomers". Alberta is a stark example of this younger age groups dying at an accelerated rate.

Nova Scotia **deleted 25 weeks of data from 2023 in April**. This removed over 4,900 deaths from the data. In May, Nova Scotia reported to Week 38 with noticeable lagging in weekly reporting. This month (June 2024) **Nova Scotia deleted 37 weeks of data from 2023**. This removed 5,805 deaths from the data. Additionally, Manitoba has only reported to Week 23 of 2023. This excludes another **6,000+ deaths** for the Canadian Federal total for 2023 alone.

This significantly impacts the Federal reporting as all data originates from the Provincial systems. 2024 provincial data is showing this will only get worse from here.