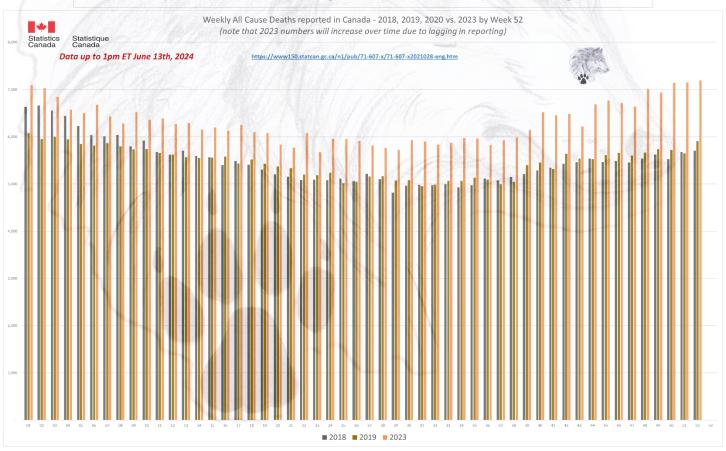

### Data up to 1pm ET June 13th, 2024 Canada 01 5,190 5,000 6,045 5,430 6,235 6,180 6,080 6,220 6,530 1.060 5,225 02 4.955 5.460 4,995 5,925 5,675 6,255 5.250 6,235 6,660 5,950 6,210 6,815 7,160 7,030 1,100 03 4.895 5.145 5.180 5.830 5,320 6,190 5.470 6.290 6,555 6,000 6.135 6,785 6,840 1.100 04 4,780 5,215 5,105 5,520 5,245 6,045 5,330 6,060 6,440 5,945 6,165 6,770 6,575 7,045 880 05 1,005 4.630 5.135 4.865 5.475 5.685 5.415 5.855 6.225 5.845 5.845 6,685 6.500 6.85 4,960 5,745 6,025 5,810 5,900 7,445 6,675 06 4,695 5,035 5,180 5,155 5,230 6,035 6,495 715 07 4.825 4.695 5.050 5 305 5.190 5,655 5.240 5.865 6.010 5.865 5,735 6.125 6,430 80 5,080 4,875 5,050 5,535 5,430 5,715 6,040 5,795 6,735 4,795 5,150 5,680 6,085 6,280 4,705 5.055 4,925 5.060 5.105 5.535 5.495 5.555 5.795 5.735 5,775 5,980 6,440 6,525 10 4,745 4,865 4,930 5,025 5,920 4,950 5,555 5,585 5,605 5,745 5,770 5,995 6,340 6,360 11 4.720 5.130 4.840 4.905 5.115 5.415 5.445 5,630 5.675 5 660 5.680 5.800 6.140 6.385 12 4,700 5,005 4,925 5,035 5,065 5,330 5,360 5,565 5,620 5,625 5,880 5,635 6,040 6,270 13 4,775 4,770 4,745 4,885 5,140 5,255 5,480 5,490 5,705 5,570 5,930 5,760 5,910 6,290 4,750 14 4.770 4.995 4.915 4.940 5.260 5.550 6.150 5.325 5.400 5.595 6.305 5.685 5.875 15 4,510 4,815 4,825 4,930 5,060 5,055 5,280 5,260 5,565 5,560 6,590 5,875 6,250 6,195 16 4.710 4.655 4,775 4.915 5.035 5.265 5.185 5,235 5,395 5,580 6,625 5.755 6.125 6.120 6,940 17 4,735 4,715 4,725 4,760 4,930 5,120 5,155 5,250 5,480 5,430 5,775 6,105 6,245 18 4,670 4.715 4,755 4,775 4.995 5,050 5,080 5,280 5,405 5.520 5,985 6,145 6.100 19 4,425 4,680 4,590 4.960 4,930 5,070 5,200 5.215 5,305 5,425 6,440 5,915 6,290 6,080 20 4,530 4,650 4,655 4,505 4,855 4,955 4.990 4,975 5,205 5,370 6,120 5,820 6,445 5,830 21 4.495 4.725 4,830 4.425 4,625 4,635 4.900 4.990 5.155 5.925 5,830 6.000 5.335 5.765 22 4,480 4.355 4,430 4.575 4.655 4.865 4.870 4,885 5.085 5 200 5.885 5.375 5.915 6.080 23 4,385 4,500 4,420 4,570 4,645 4,625 4,845 5,055 5,090 5,185 5,550 5,670 5,880 5,675 24 4,415 4,505 4,420 4,680 4,910 5,080 5,240 5,855 4,415 4,670 4,685 5,200 5,355 5,955 4,420 4,625 25 5.015 4,325 4,525 4,510 4.620 4,680 4,795 5.110 5.305 5.425 5.770 5.955 26 4,245 4,315 4,360 4,365 4,670 4,660 4,830 4,965 5,060 5,045 5,295 5.340 5,595 5,910 27 6,165 4,480 4,610 4,650 4,610 4,805 4,915 5,215 5,160 5,155 5,810 5,810 28 4,685 4.390 4.450 4.490 4.530 4.625 4.730 4.840 5.165 5.395 5.810 5.760 5.105 5.425 29 4,390 4,370 4,405 4,740 4,505 4,575 4,660 4,865 4,820 5,075 5,275 5,415 6,080 5,720 30 4,510 4,550 6,085 4,455 4,720 4,920 4,960 5,080 5,285 5,425 5,930 31 4,310 4,305 4,490 4,455 4,515 4,730 4,755 4,865 4,980 4,950 5,225 5,560 6,040 5,895 4,975 32 4,195 4,340 4,525 4.390 4,605 4,520 4,700 4.960 4,985 5.245 5,575 6.045 5,830 33 4,300 4.390 4.415 4,480 4.515 4.895 4,750 4.995 5.065 5.415 5.490 6.095 5.870 4,365 34 4,425 4,415 4,395 4,625 4,635 4,885 4,900 4,925 5,065 5,415 5,760 6,055 5,975 35 4,440 4,470 4.355 4,400 4.665 4.600 4.735 4.950 4.970 5.130 5.250 6.000 5.660 5.960 36 4,310 4,315 4,415 4,505 4,735 4,665 4,820 5,045 5.115 5.095 5.450 5.840 6,165 5,825 37 4,420 4,290 4,455 4,380 4,575 4,600 4,760 5,050 5,075 4,995 5,330 6,110 6,030 5,925 38 4,440 4,410 4,470 4,865 4,735 4,905 5,010 5,150 5,045 5,465 5,990 6,075 5,985 5,745 39 4.620 4.510 4.615 4.595 4.880 4.785 4.845 5.070 5.210 5.395 5.990 6.220 6.145 40 4,470 4,475 4,585 4,835 4.865 4,880 4,970 5,160 5,290 5,455 5,705 6,065 6,460 6,520 41 6,555 4,780 4,580 4,630 4,680 4,800 5,025 5,130 5,190 5,340 5,320 5,780 6,45 42 4,755 4,540 4,820 4,670 5,080 5,080 5,180 5,425 5,725 6,480 6,480 5,195 5,640 6,200 4,710 43 4.715 4.670 4.665 4.930 5,045 5,200 5,185 5,460 5,750 6,215 6,635 6,215 5,235 44 4,695 4.550 4,705 4,835 4,855 5,025 5.445 5.540 5.525 5,900 6,080 6,730 6,685 45 4,750 4,675 4,810 4,875 5,055 4,955 5,315 5,430 5,465 5,615 6,260 6,280 6,810 6,770 46 4.610 4.770 5.040 5.430 5.485 4.575 4.875 5.045 5.115 5.660 6.145 6.395 6.655 47 4.675 4.665 4.685 4.795 5.155 5.050 5,075 5.455 5.455 5.600 6.140 6.185 6,830 6,635 48 4,715 4,860 4,900 5,310 4,970 5,295 5,465 5,535 7,020 4,705 5,665 6,305 6,265 49 4,865 4,705 4,975 4,975 5,280 5,175 5,325 5,450 5,625 5,740 6,500 6,370 7,190 6,93 50 4.705 4.980 5.285 5.270 5.665 5.525 5.720 6.565 6.240 7,140 4.660 4.965 5.165 51 4,835 4,780 5,450 5,225 5,560 5,035 5,505 5,900 5,680 5,650 6,445 6,440 7,010 7,14 52 5,140 4,820 5,625 5,365 5,035 5,765 6,015 5,705 7,130 7,190 53 5,825 4,945

Tota 234,445 248,095 245,240 251,760 257,735 264,230 271,305 277,395 284,865 305,530 311,225 342,280 327,835 42,335 5,860 ww150.statcan.gc.ca/n1/daily-quotidien/221208/dq221208f-cansim-eng.htm First 6 Wee **23,955** 40,705 42,335 31.180 40,325 44,740 5.860 30,105 33,975 31,990 36,155 31,920 36.645 38.545 35,630 36.475