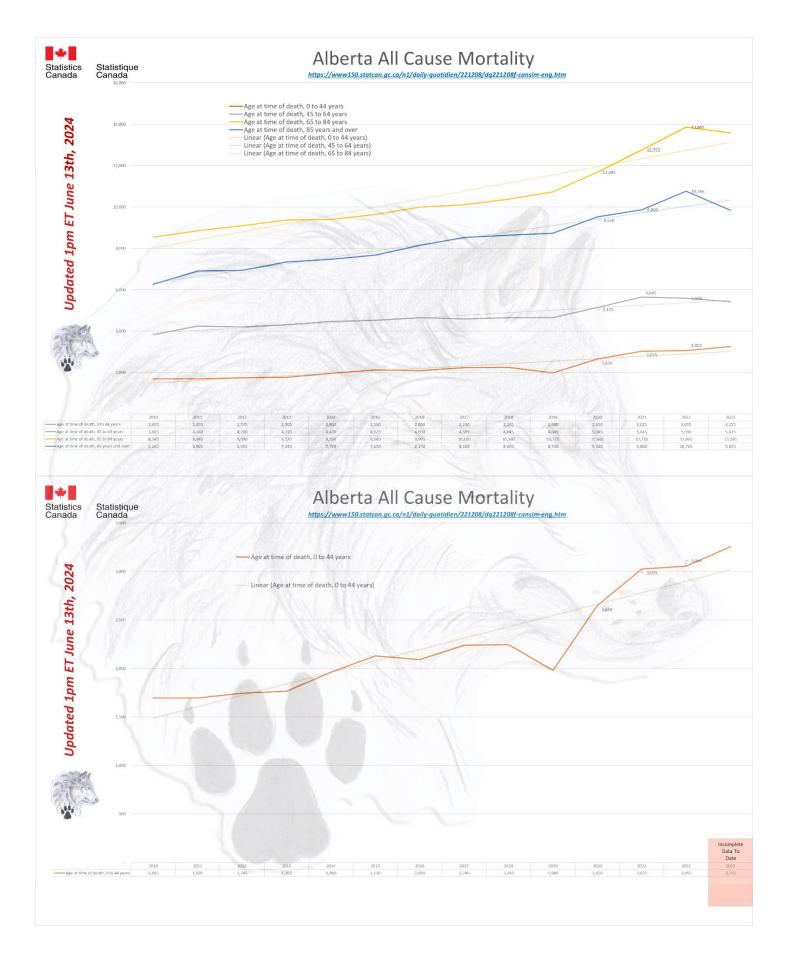

Alberta is showing a disturbing increase in deaths in the under 45 age groups for 2023 that continues to rise. These are not deaths being driven by immigration or the "baby boomers". Alberta is a stark example of this younger age groups dying at an accelerated rate.