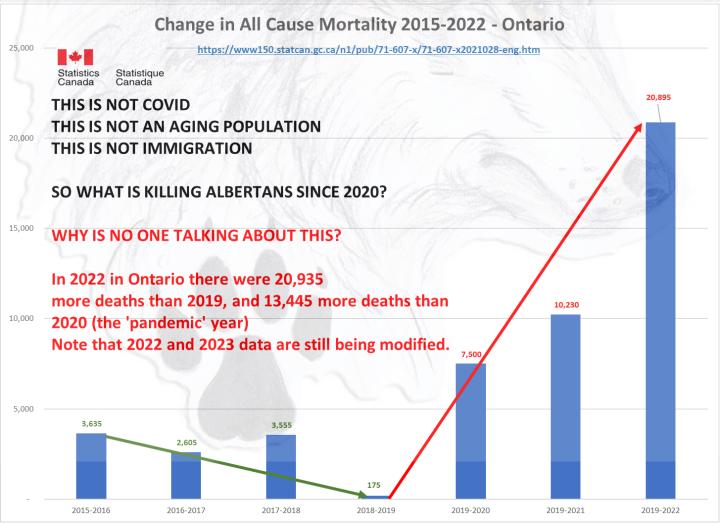

Alberta is showing a disturbing increase in deaths in the under 45 age groups for 2023 that continues to rise. These are not deaths being driven by immigration or the "baby boomers". Alberta is a stark example of this younger age groups dying at an accelerated rate.