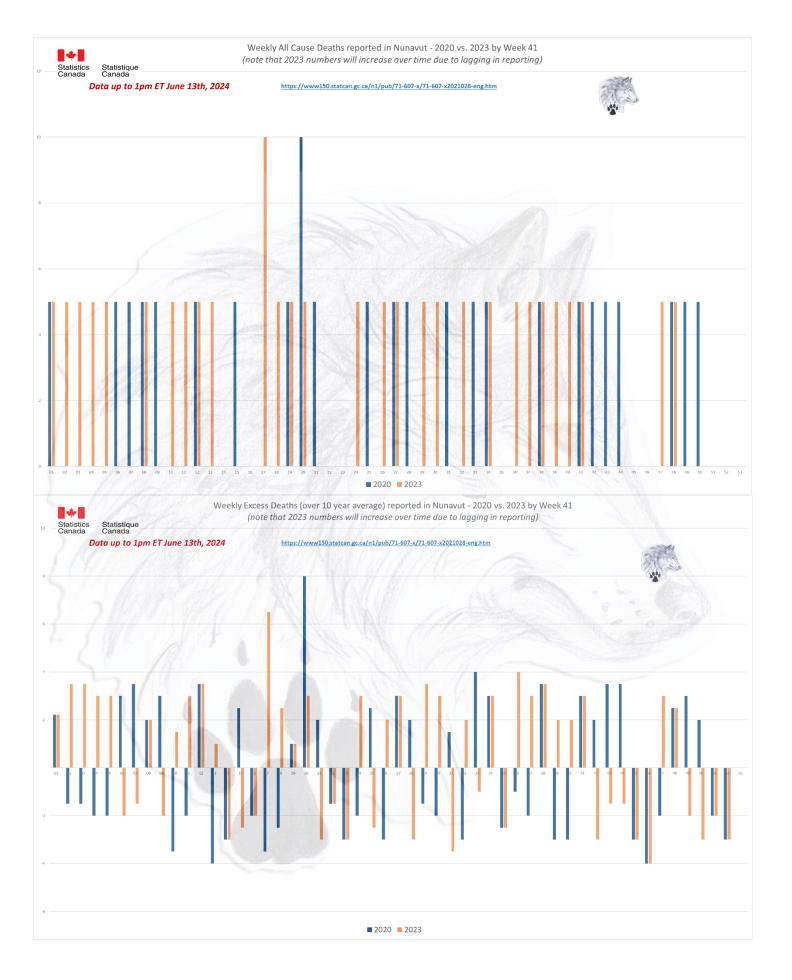

# ALL CAUSE MORTALITY DATA – CANADA Stats Canada Data as of June 13th, 2024

All provinces are still lagging in reporting for 2023 and many are still adding data to 2022. The final all cause death numbers for all provinces is expected be above the high of 2022 as a result. January 8<sup>th</sup>, 2024 to June 13<sup>th</sup>, 2024 reports saw an increase in Canadian reported all-cause deaths of;

- +80 in 2021
- +17,190 in 2022
- +105,445 in 2023

Only Alberta, BC, Northwest Territories and Quebec have reported up to Week 14 for 2024), but even these numbers are not yet confirmed and will likely rise in the coming months.

Alberta is showing a disturbing increase in deaths in the under 45 age groups for 2023 that continues to rise. These are not deaths being driven by immigration or the "baby boomers". Alberta is a stark example of this younger age groups dying at an accelerated rate.

Nova Scotia **deleted 25 weeks of data from 2023 in April**. This removed over 4,900 deaths from the data. In May, Nova Scotia reported to Week 38 with noticeable lagging in weekly reporting. This month (June 2024) **Nova Scotia deleted 37 weeks of data from 2023**. This removed 5,805 deaths from the data. Additionally, Manitoba has only reported to Week 23 of 2023. This excludes another **6,000+ deaths** for the Canadian Federal total for 2023 alone.

This significantly impacts the Federal reporting as all data originates from the Provincial systems. 2024 provincial data is showing this will only get worse from here.