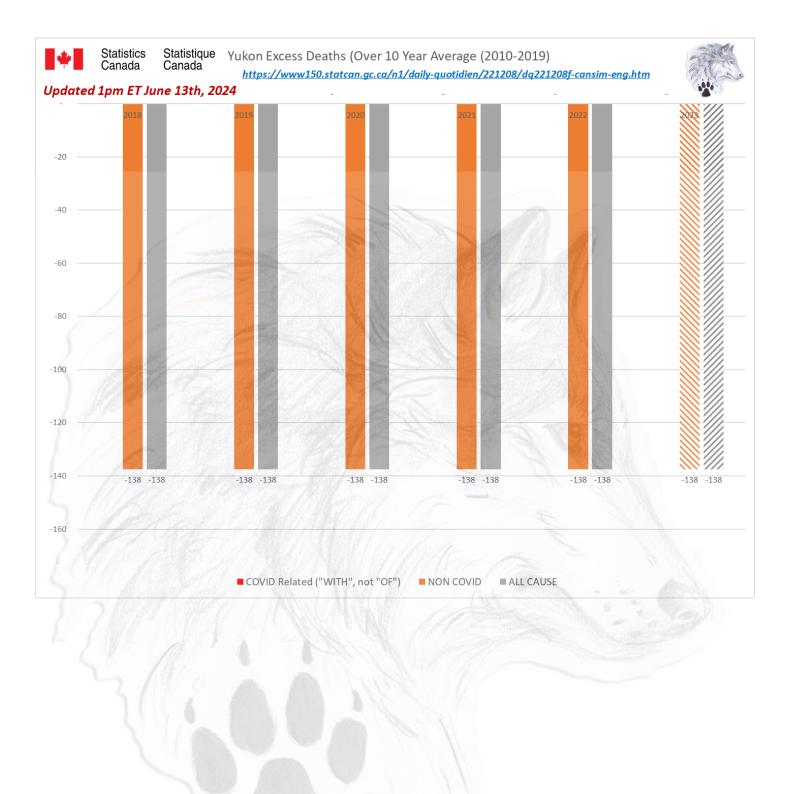

221208/dq221208f-cansim-eng.htm First 4 We









### ALL CAUSE MORTALITY DATA - PRINCE EDWARD ISLAND

## Stats Canada Data as of June 13th, 2024

Why do we no longer see data on 'By Vaccine Status' or 'Co-Morbidities'?

https://www150.stat

#### Data up to 1pm ET June 13th, 2024 Prince Edward Island Week 01 1,075 1,330 1,425 1,610 1,575 Total 1,235 1,200 1,225 1,280 1,235 1,115 1,290 1,345 1,340 https://www150.statcan.gc.ca/n1/daily-quotidien/221208/dq221208f-cansim-eng.htm First 8 We

can.gc.ca/n1/daily-quotdien/221208/dg221208f-cansim-eng.htm









### ALL CAUSE MORTALITY DATA - YUKON

## Stats Canada Data as of June 13th, 2024

Why do we no longer see data on 'By Vaccine Status' or 'Co-Morbidities'? https://www150.statcan.gc.ca/n1/daily-quotdien/221208/dq221208f-cansim-eng.htm







Source: Stats Canada Source: Retrieved June 14<sup>th</sup>, 2023

|          |           | Start | End  |        | 111           |                                                                  |
|----------|-----------|-------|------|--------|---------------|------------------------------------------------------------------|
| Table    | Rows      | Date  | Date | ICD-10 | Defined       | Link                                                             |
| 13100768 | 156,241   | 2010  | 2024 | NO     |               | https://www150.statcan.gc.ca/t1/tbl1/en/tv.action?pid=1310076801 |
| 13100783 | 436,758   | 2010  | 2024 | NO     |               | https://www150.statcan.gc.ca/t1/tbl1/en/tv.action?pid=1310078301 |
| 13100784 | 24,696    | 2020  | 2023 | NO     | Marine Marine | http