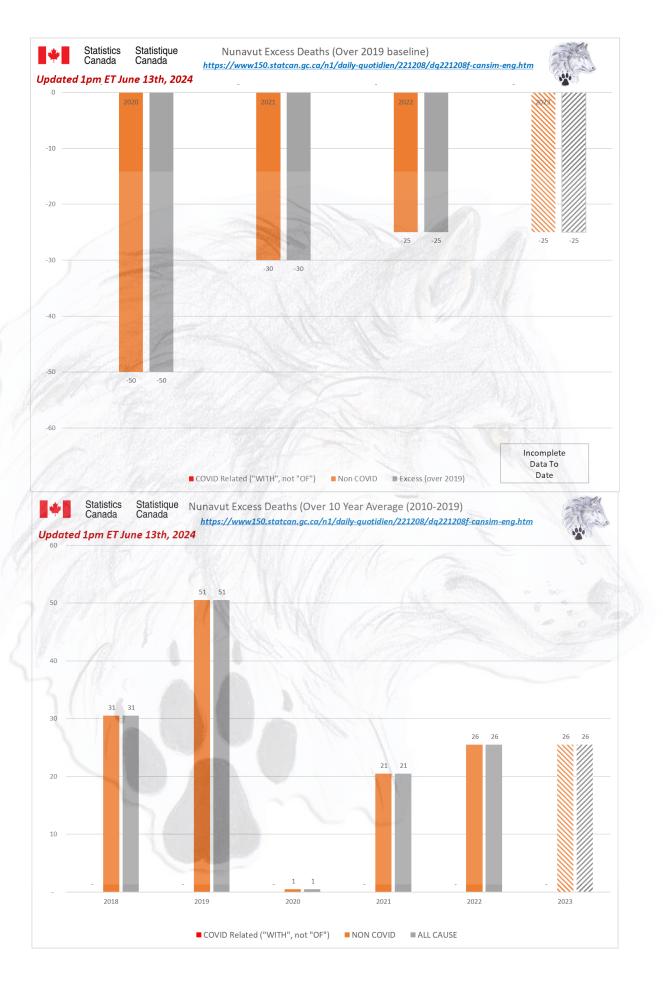

# ALL CAUSE MORTALITY DATA – CANADA Stats Canada Data as of June 13th, 2024

All provinces are still lagging in reporting for 2023 and many are still adding data to 2022. The final all cause death numbers for all provinces is expected be above the high of 2022 as a result. January 8<sup>th</sup>, 2024 to June 13<sup>th</sup>, 2024 reports saw an increase in Canadian reported all-cause deaths of;

- +80 in 2021
- +17,190 in 2022
- +105,445 in 2023

Only Alberta, BC, Northwest Territories and Quebec have reported up to Week 14 for 2024), but even these numbers are not yet confirmed and will likely rise in the coming months.

Alberta is showing a disturbing increase in deaths in the under 45 age groups for 2023 that continues to rise. These are not deaths being driven by immigration or the "baby boomers". Alberta is a stark example of this younger age groups dying at an accelerated rate.

Nova Scotia **deleted 25 weeks of data from 2023 in April**. This removed over 4,900 deaths from the data. In May, Nova Scotia reported to Week 38 with noticeable lagging in weekly reporting. This month (June 2024) **Nova Scotia deleted 37 weeks of data from 2023**. This removed 5,805 deaths from the data. Additionally, Manitoba has only reported to Week 23 of 2023. This excludes another **6,000+ deaths** for the Canadian Federal total for 2023 alone.

This significantly impacts the Federal reporting as all data originates from the Provincial systems. 2024 provincial data is showing this will only get worse from here.