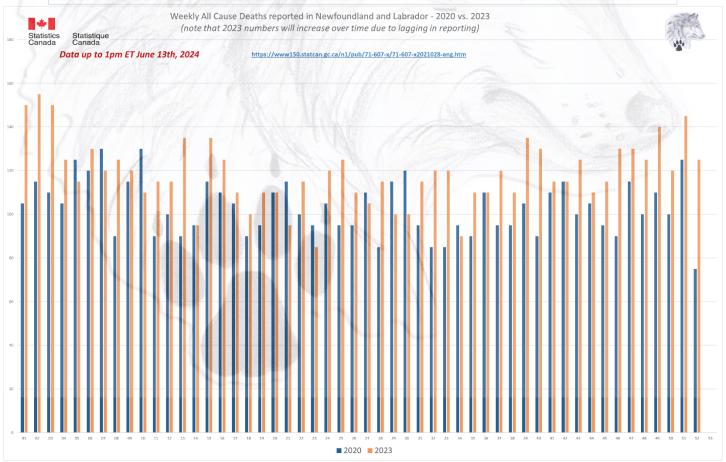

# ALL CAUSE MORTALITY DATA – CANADA Stats Canada Data as of June 13th, 2024

All provinces are still lagging in reporting for 2023 and many are still adding data to 2022. The final all cause death numbers for all provinces is expected be above the high of 2022 as a result. January 8<sup>th</sup>, 2024 to June 13<sup>th</sup>, 2024 reports saw an increase in Canadian reported all-cause deaths of;

- +80 in 2021
- +17,190 in 2022
- +105,445 in 2023

Only Alberta, BC, Northwest Territories and Quebec have reported up to Week 14 for 2024), but even these numbers are not yet confirmed and will likely rise in the coming months.