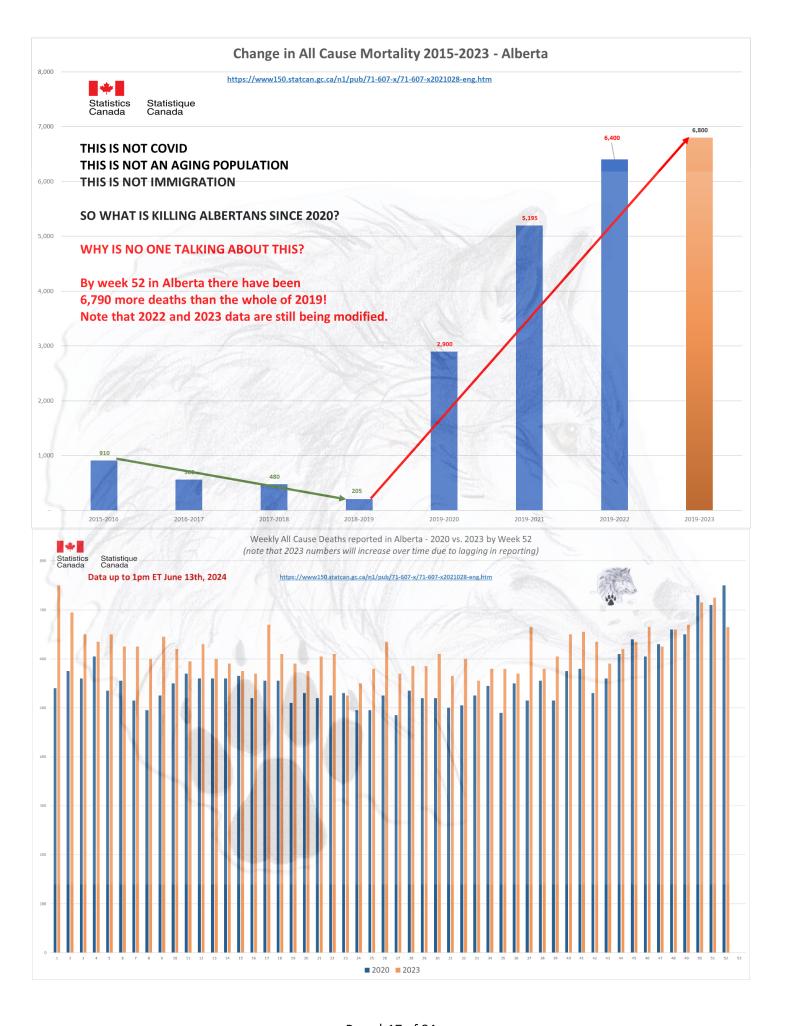

Alberta is showing a disturbing increase in deaths in the under 45 age groups for 2023 that continues to rise. These are not deaths being driven by immigration or the "baby boomers". Alberta is a stark example of this younger age groups dying at an accelerated rate.