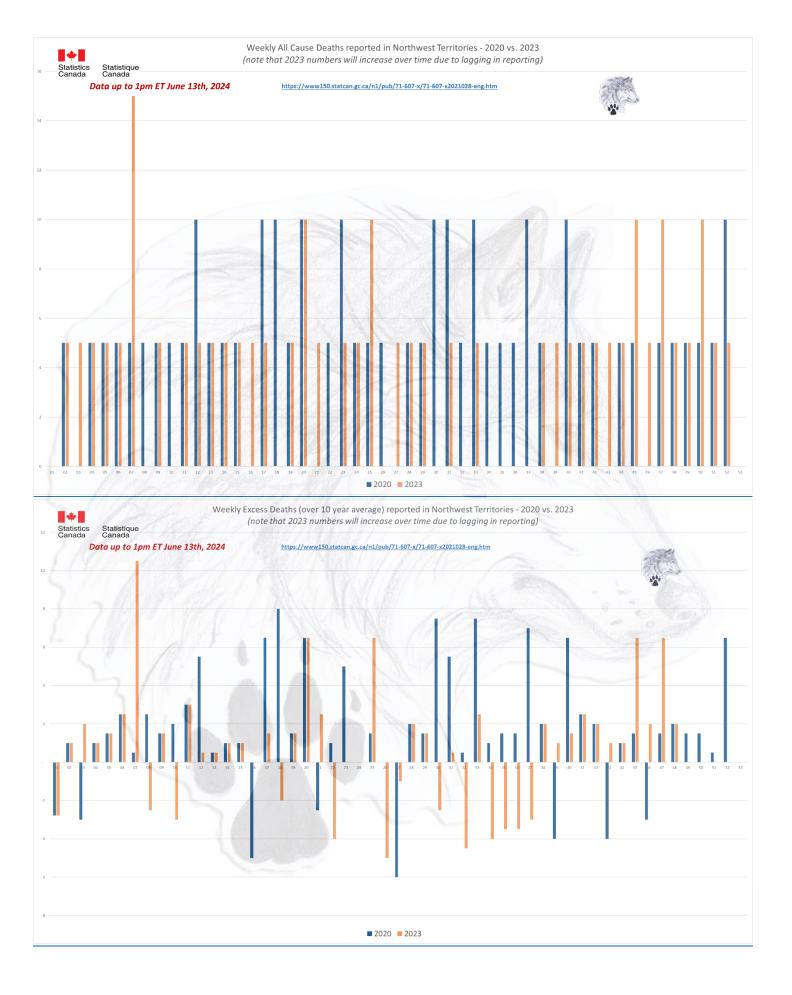

# ALL CAUSE MORTALITY DATA – CANADA Stats Canada Data as of June 13th, 2024

All provinces are still lagging in reporting for 2023 and many are still adding data to 2022. The final all cause death numbers for all provinces is expected be above the high of 2022 as a result. January 8<sup>th</sup>, 2024 to June 13<sup>th</sup>, 2024 reports saw an increase in Canadian reported all-cause deaths of;

- +80 in 2021
- +17,190 in 2022
- +105,445 in 2023

Only Alberta, BC, Northwest Territories and Quebec have reported up to Week 14 for 2024), but even these numbers are not yet confirmed and will likely rise in the coming months.