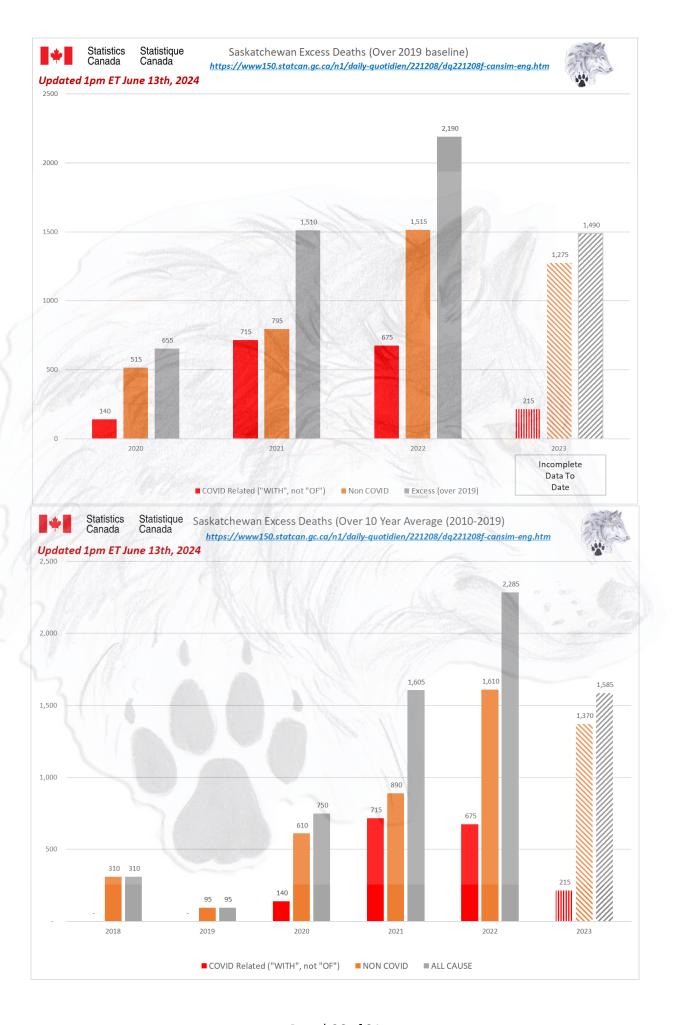

### ALL CAUSE MORTALITY DATA - CANADA

# Stats Canada Data as of June 13th, 2024

| Why do we no longer see data on 'By Vaccine Status' or 'Co-Morbidities'?

https://www150.statcan.gc.ca/n1/daily-quotdien/221208/dg221208f-cansim-eng.htm