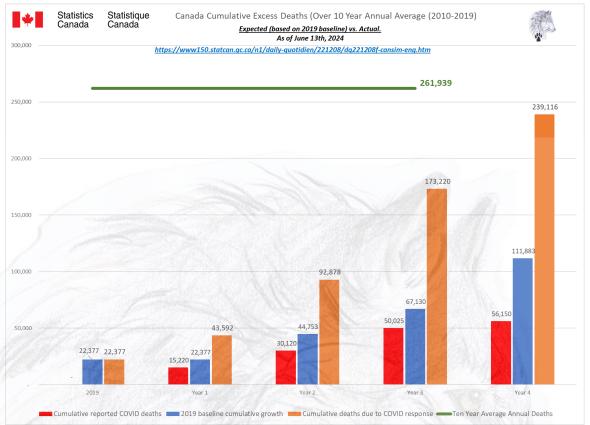

# ALL CAUSE MORTALITY DATA – CANADA Stats Canada Data as of June 13th, 2024

All provinces are still lagging in reporting for 2023 and many are still adding data to 2022. The final all cause death numbers for all provinces is expected be above the high of 2022 as a result. January 8<sup>th</sup>, 2024 to June 13<sup>th</sup>, 2024 reports saw an increase in Canadian reported all-cause deaths of;

- +80 in 2021
- +17,190 in 2022
- +105,445 in 2023

Only Alberta, BC, Northwest Territories and Quebec have reported up to Week 14 for 2024), but even these numbers are not yet confirmed and will likely rise in the coming months.