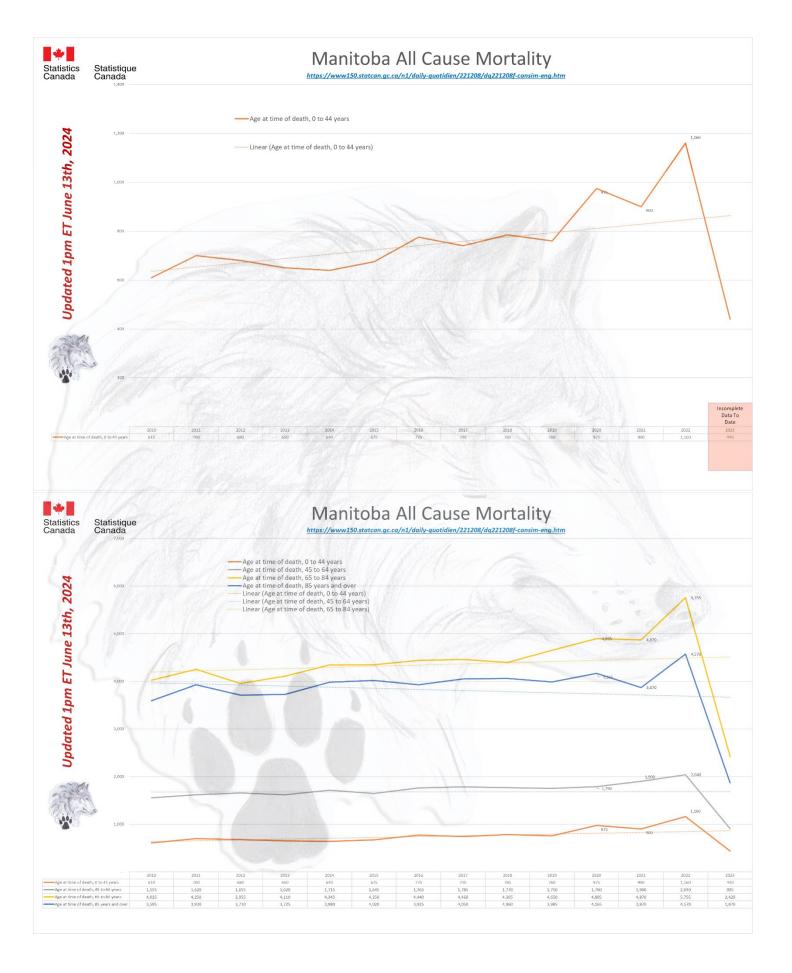

Alberta is showing a disturbing increase in deaths in the under 45 age groups for 2023 that continues to rise. These are not deaths being driven by immigration or the "baby boomers". Alberta is a stark example of this younger age groups dying at an accelerated rate.