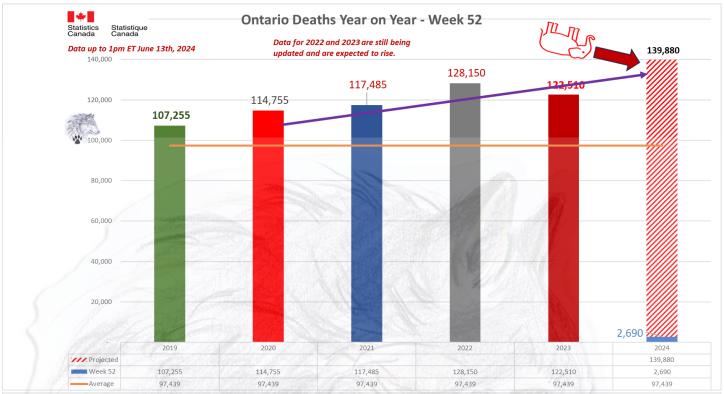

# ALL CAUSE MORTALITY DATA – CANADA Stats Canada Data as of June 13th, 2024

All provinces are still lagging in reporting for 2023 and many are still adding data to 2022. The final all cause death numbers for all provinces is expected be above the high of 2022 as a result. January 8<sup>th</sup>, 2024 to June 13<sup>th</sup>, 2024 reports saw an increase in Canadian reported all-cause deaths of;