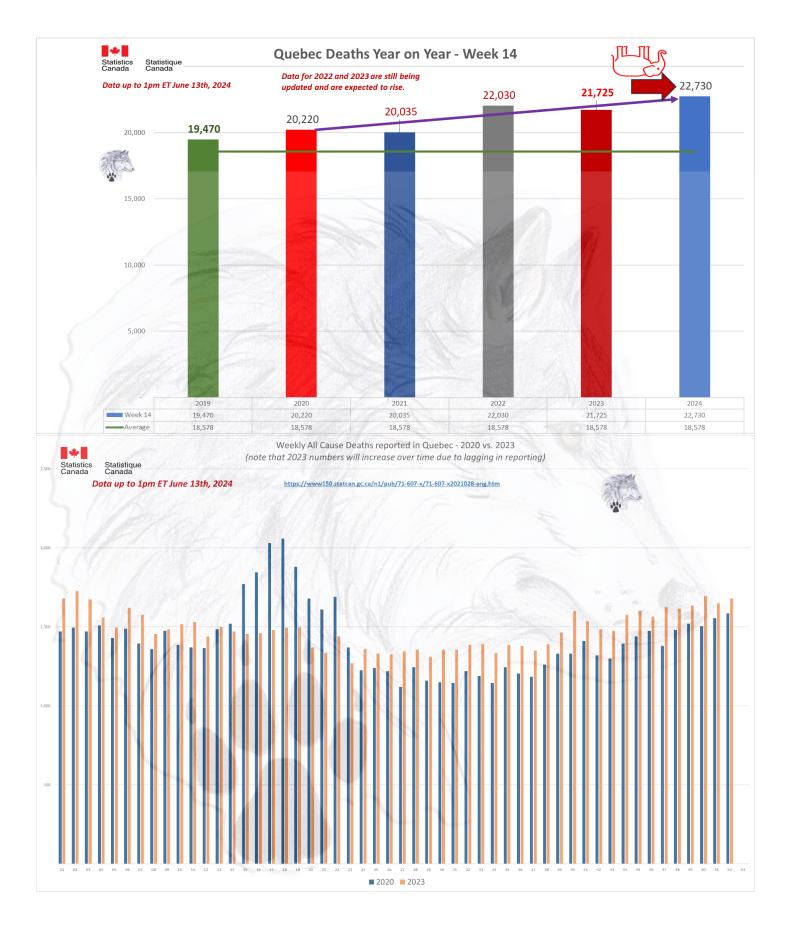

### ALL CAUSE MORTALITY DATA - CANADA

# Stats Canada Data as of June 13th, 2024

| Why do we no longer see data on 'By Vaccine Status' or 'Co-Morbidities'?

https://www150.statcan.gc.ca/n1/daily-quotdien/221208/dg221208f-cansim-eng.htm