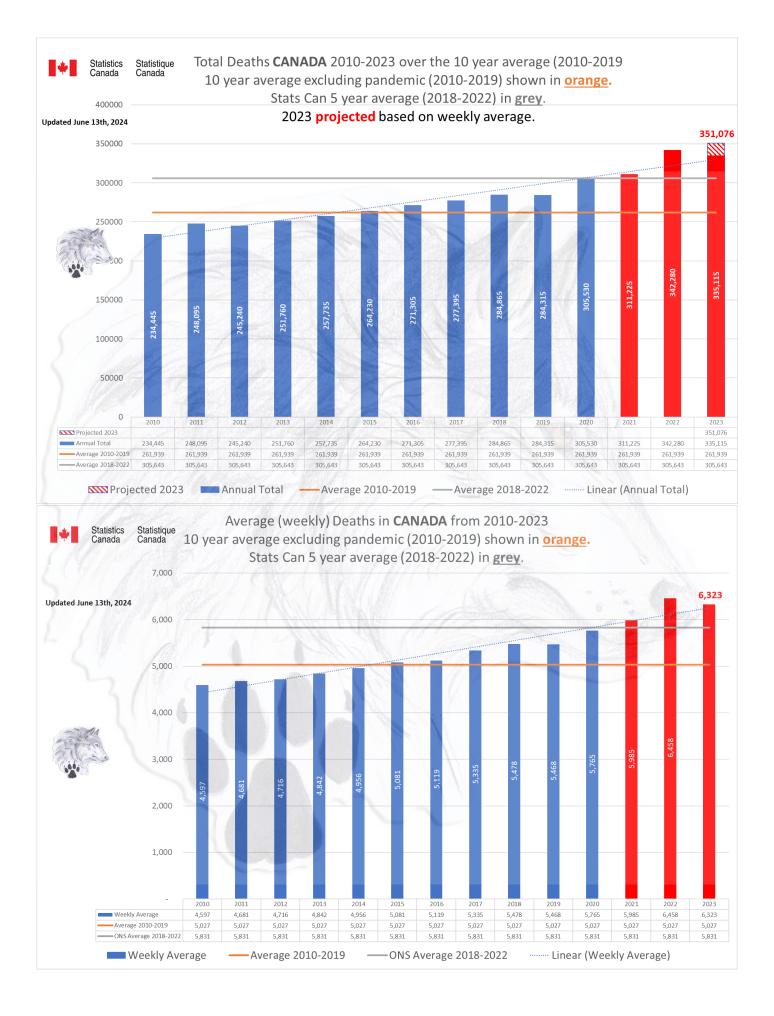

# Stats Canada Data as of June 13th, 2024

| Why do we no longer see data on 'By Vaccine Status' or 'Co-Morbidities'?

https://www150.statcan.gc.ca/n1/daily-quotdien/221208/dg221208f-cansim-eng.htm

### Data up to 1pm ET June 13th, 2024 Canada 01 5,190 5,000 6,045 5,430 6,235 6,180 6,080 6,220 6,530 1.060 5,225 02 4.955 5.460 4,995 5,925 5,675 6,255 5.250 6,235 6,660 5,950 6,210 6,815 7,160 7,030 1,100 03 4.895 5.145 5.180 5.830 5,320 6,190 5.470 6.290 6,555 6,000 6.135 6,785 6,840 1.100 04 4,780 5,215 5,105 5,520 5,245 6,045 5,330 6,060 6,440 5,945 6,165 6,770 6,575 7,045 880 05 1,005 4.630 5.135 4.865 5.475 5.685 5.415 5.855 6.225 5.845 5.845 6,685 6.500 6.85 4,960 5,745 6,025 5,810 5,900 7,445 6,675 06 4,695 5,035 5,180 5,155 5,230 6,035 6,495 715 07 4.825 4.695 5.050 5 305 5.190 5,655 5.240 5.865 6.010 5.865 5,735 6.125 6,430 80 5,080 4,875 5,050 5,535 5,430 5,715 6,040 5,795 6,735 4,795 5,150 5,680 6,085 6,280 4,705 5.055 4,925 5.060 5.105 5.535 5.495 5.555 5.795 5.735 5,775 5,980 6,440 6,525 10 4,745 4,865 4,930 5,025 5,920 4,950 5,555 5,585 5,605 5,745 5,770 5,995 6,340 6,360 11 4.720 5.130 4.840 4.905 5.115 5.415 5.445 5,630 5.675 5 660 5.680 5.800 6.140 6.385 12 4,700 5,005 4,925 5,035 5,065 5,330 5,360 5,565 5,620 5,625 5,880 5,635 6,040 6,270 13 4,775 4,770 4,745 4,885 5,140 5,255 5,480 5,490 5,705 5,570 5,930 5,760 5,910 6,290 4,750 14 4.770 4.995 4.915 4.940 5.260 5.550 6.150 5.325 5.400 5.595 6.305 5.685 5.875 15 4,510 4,815 4,825 4,930 5,060 5,055 5,280 5,260 5,565 5,560 6,590 5,875 6,250 6,195 16 4.710 4.655 4,775 4.915 5.035 5.265 5.185 5,235 5,395 5,580 6,625 5.755 6.125 6.120 6,940 17 4,735 4,715 4,725 4,760 4,930 5,120 5,155 5,250 5,480 5,430 5,775 6,105 6,245 18 4,670 4.715 4,755 4,775 4.995 5,050 5,080 5,280 5,405 5.520 5,985 6,145 6.100 19 4,425 4,680 4,590 4.960 4,930 5,070 5,200 5.215 5,305 5,425 6,440 5,915 6,290 6,080 20 4,530 4,650 4,655 4,505 4,855 4,955 4.990 4,975 5,205 5,370 6,120 5,820 6,445 5,830 21 4.495 4.725 4,830 4.425 4,625 4,635 4.900 4.990 5.155 5.925 5,830 6.000 5.335 5.765 22 4,480 4.355 4,430 4.575 4.655 4.865 4.870 4,885 5.085 5 200 5.885 5.375 5.915 6.080 23 4,385 4,500 4,420 4,570 4,645 4,625 4,845 5,055 5,090 5,185 5,550 5,670 5,880 5,675 24 4,415 4,505 4,420 4,680 4,910 5,080 5,240 5,855 4,415 4,670 4,685 5,200 5,355 5,955 4,420 4,625 25 5.015 4,325 4,525 4,510 4.620 4,680 4,795 5.110 5.305 5.425 5.770 5.955 26 4,245 4,315 4,360 4,365 4,670 4,660 4,830 4,965 5,060 5,045 5,295 5.340 5,595 5,910 27 6,165 4,480 4,610 4,650 4,610 4,805 4,915 5,215 5,160 5,155 5,810 5,810 28 4,685 4.390 4.450 4.490 4.530 4.625 4.730 4.840 5.165 5.395 5.810 5.760 5.105 5.425 29 4,390 4,370 4,405 4,740 4,505 4,575 4,660 4,865 4,820 5,075 5,275 5,415 6,080 5,720 30 4,510 4,550 6,085 4,455 4,720 4,920 4,960 5,080 5,285 5,425 5,930 31 4,310 4,305 4,490 4,455 4,515 4,730 4,755 4,865 4,980 4,950 5,225 5,560 6,040 5,895 4,975 32 4,195 4,340 4,525 4.390 4,605 4,520 4,700 4.960 4,985 5.245 5,575 6.045 5,830 33 4,300 4.390 4.415 4,480 4.515 4.895 4,750 4.995 5.065 5.415 5.490 6.095 5.870 4,365 34 4,425 4,415 4,395 4,625 4,635 4,885 4,900 4,925 5,065 5,415 5,760 6,055 5,975 35 4,440 4,470 4.355 4,400 4.665 4.600 4.735 4.950 4.970 5.130 5.250 6.000 5.660 5.960 36 4,310 4,315 4,415 4,505 4,735 4,665 4,820 5,045 5.115 5.095 5.450 5.840 6,165 5,825 37 4,420 4,290 4,455 4,380 4,575 4,600 4,760 5,050 5,075 4,995 5,330 6,110 6,030 5,925 38 4,440 4,410 4,470 4,865 4,735 4,905 5,010 5,150 5,045 5,465 5,990 6,075 5,985 5,745 39 4.620 4.510 4.615 4.595 4.880 4.785 4.845 5.070 5.210 5.395 5.990 6.220 6.145 40 4,470 4,475 4,585 4,835 4.865 4,880 4,970 5,160 5,290 5,455 5,705 6,065 6,460 6,520 41 6,555 4,780 4,580 4,630 4,680 4,800 5,025 5,130 5,190 5,340 5,320 5,780 6,45 42 4,755 4,540 4,820 4,670 5,080 5,080 5,180 5,425 5,725 6,480 6,480 5,195 5,640 6,200 4,710 43 4.715 4.670 4.665 4.930 5,045 5,200 5,185 5,460 5,750 6,215 6,635 6,215 5,235 44 4,695 4.550 4,705 4,835 4,855 5,025 5.445 5.540 5.525 5,900 6,080 6,730 6,685 45 4,750 4,675 4,810 4,875 5,055 4,955 5,315 5,430 5,465 5,615 6,260 6,280 6,810 6,770 46 4.610 4.770 5.040 5.430 5.485 4.575 4.875 5.045 5.115 5.660 6.145 6.395 6.655 47 4.675 4.665 4.685 4.795 5.155 5.050 5,075 5.455 5.455 5.600 6.140 6.185 6,830 6,635 48 4,715 4,860 4,900 5,310 4,970 5,295 5,465 5,535 7,020 4,705 5,665 6,305 6,265 49 4,865 4,705 4,975 4,975 5,280 5,175 5,325 5,450 5,625 5,740 6,500 6,370 7,190 6,93 50 4.705 4.980 5.285 5.270 5.665 5.525 5.720 6.565 6.240 7,140 4.660 4.965 5.165 51 4,835 4,780 5,450 5,225 5,560 5,035 5,505 5,900 5,680 5,650 6,445 6,440 7,010 7,14 52 5,140 4,820 5,625 5,365 5,035 5,765 6,015 5,705 7,130 7,190 53 5,825 4,945

Tota 234,445 248,095 245,240 251,760 257,735 264,230 271,305 277,395 284,865 305,530 311,225 342,280 327,835 42,335 5,860 ww150.statcan.gc.ca/n1/daily-quotidien/221208/dq221208f-cansim-eng.htm First 6 Wee **23,955** 40,705 42,335 31.180 40,325 44,740 5.860 30,105 33,975 31,990 36,155 31,920 36.645 38.545 35,630 36.475