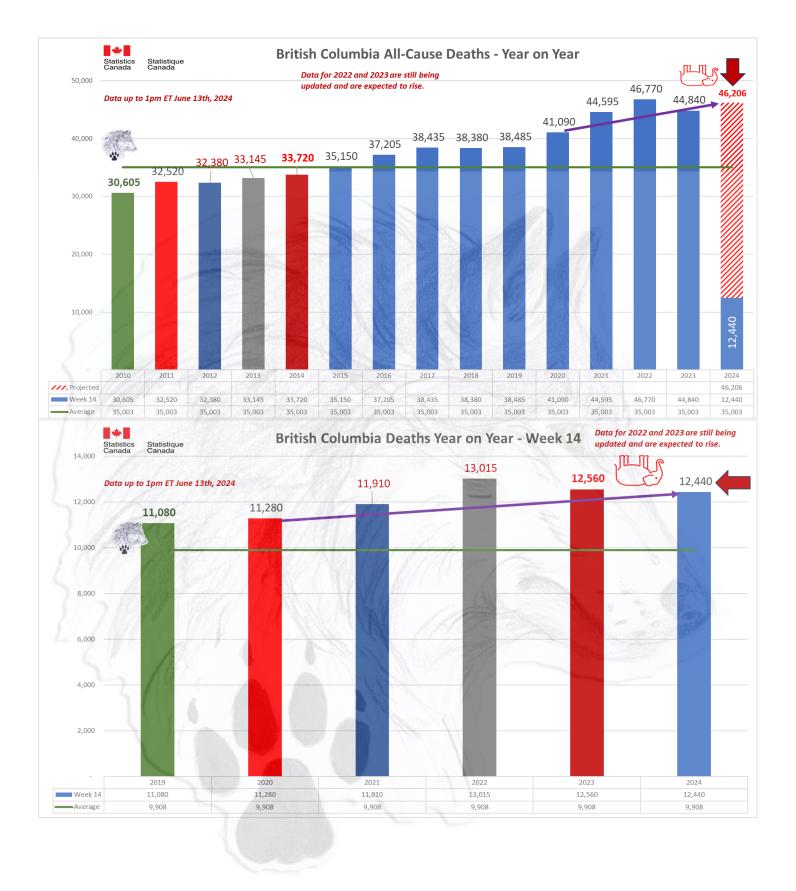

### ALL CAUSE MORTALITY DATA - CANADA

# Stats Canada Data as of June 13th, 2024

| Why do we no longer see data on 'By Vaccine Status' or 'Co-Morbidities'?

https://www150.statcan.gc.ca/n1/daily-quotdien/221208/dg221208f-cansim-eng.htm