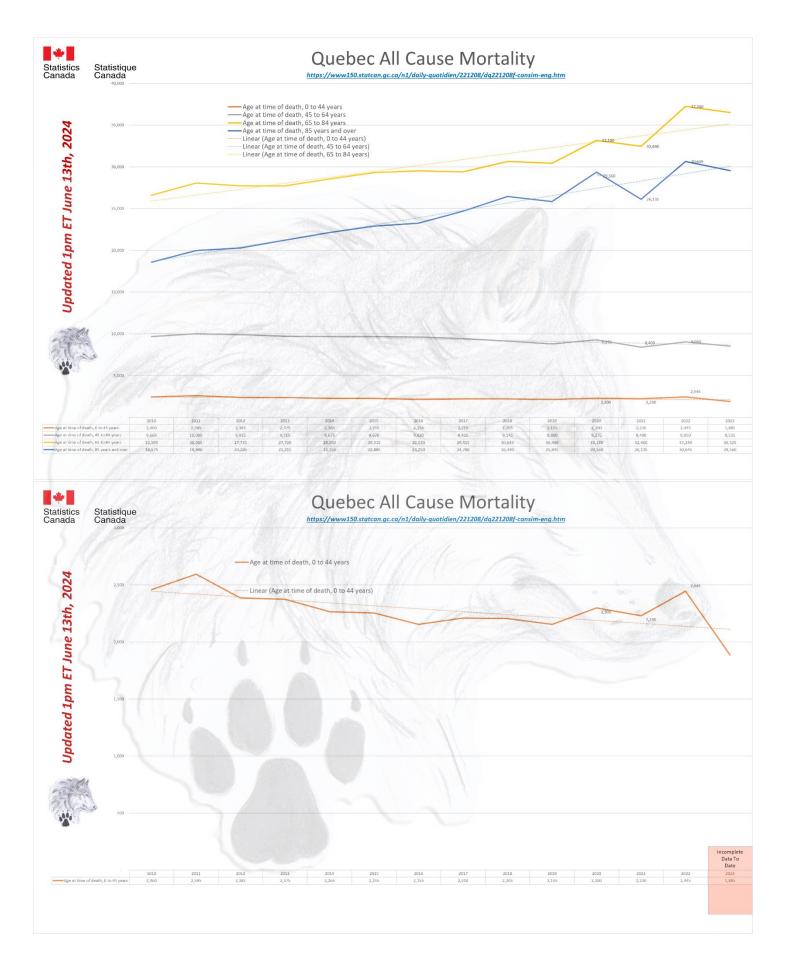

### ALL CAUSE MORTALITY DATA - CANADA

# Stats Canada Data as of June 13th, 2024

| Why do we no longer see data on 'By Vaccine Status' or 'Co-Morbidities'?

https://www150.statcan.gc.ca/n1/daily-quotdien/221208/dg221208f-cansim-eng.htm