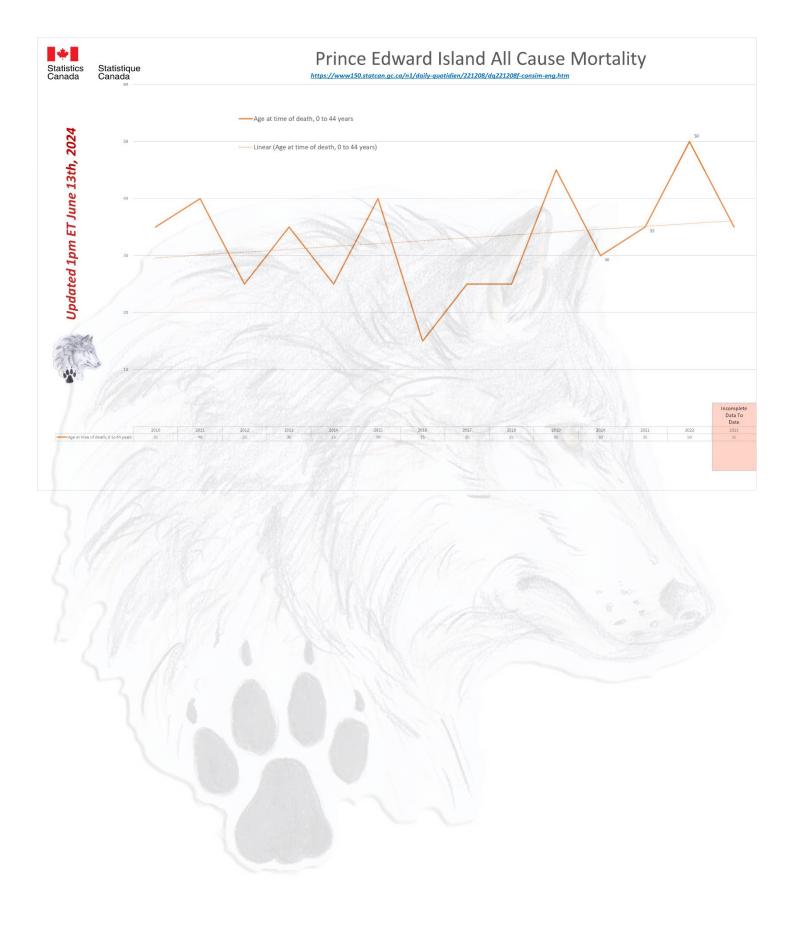

|          |           | Start | End  |        | 111           |                                                                  |
|----------|-----------|-------|------|--------|---------------|------------------------------------------------------------------|
| Table    | Rows      | Date  | Date | ICD-10 | Defined       | Link                                                             |
| 13100768 | 156,241   | 2010  | 2024 | NO     |               | https://www150.statcan.gc.ca/t1/tbl1/en/tv.action?pid=1310076801 |
| 13100783 | 436,758   | 2010  | 2024 | NO     |               | https://www150.statcan.gc.ca/t1/tbl1/en/tv.action?pid=1310078301 |
| 13100784 | 24,696    | 2020  | 2023 | NO     | Marine Marine | https://www150.statcan.gc.ca/t1/tbl1/en/tv.action?pid=1310078401 |
| 13100792 | 370,440   | 2020  | 2024 | NO     |               | https://www150.statcan.gc.ca/t1/tbl1/en/tv.action?pid=1310079201 |
| 13100810 | 187,488   | 2010  | 2024 | YES    | YES           | https://www150.statcan.gc.ca/t1/tbl1/en/tv.action?pid=1310081001 |
|          | 1,175,623 |       |      |        |               |                                                                  |

## For more information see:

# November 27<sup>th</sup>, 2023 Stats Canada Life Expectancy Report

https://www150.statcan.gc.ca/n1/en/daily-quotidien/231127/dq231127b-eng.pdf

### Review

<u>https://dksdata.com/Articles/COVArticles/Nov27report.pdf</u> <u>https://dksdata.com/COVArticles?9</u>

Detailed Alberta Data <a href="https://dksdata.com/AlbertaDead">https://dksdata.com/AlbertaDead</a>

Excess Deaths
<a href="https://dksdata.com/ExcessDeaths">https://dksdata.com/ExcessDeaths</a>

|                                                                                                                                                                                                                                                                                                                                                                                                                                                                                                                                                                                                                                                                                                                                                                                                                                                                                                                                                                                                                                                                                                                                                                                                                                                                                                                                                                                                                                                                                                                                                                                                                                                                                                                                                                                                                                                                                                                                                                                                                                                                                                                              |          |                |                   |             |         |          | III      |                                                                                                                                                                                                                                                                                                                                                                                                                                                                                                                                                                                                                                                                                                                                                                                                                                                                                                                                                                                                                                                                                                                                                                                                                                                                                                                                                                                                                                                                                                                                                                                                                                                                                                                                                                                                                                                                                                                                                                                                                                                                                                                                |
|------------------------------------------------------------------------------------------------------------------------------------------------------------------------------------------------------------------------------------------------------------------------------------------------------------------------------------------------------------------------------------------------------------------------------------------------------------------------------------------------------------------------------------------------------------------------------------------------------------------------------------------------------------------------------------------------------------------------------------------------------------------------------------------------------------------------------------------------------------------------------------------------------------------------------------------------------------------------------------------------------------------------------------------------------------------------------------------------------------------------------------------------------------------------------------------------------------------------------------------------------------------------------------------------------------------------------------------------------------------------------------------------------------------------------------------------------------------------------------------------------------------------------------------------------------------------------------------------------------------------------------------------------------------------------------------------------------------------------------------------------------------------------------------------------------------------------------------------------------------------------------------------------------------------------------------------------------------------------------------------------------------------------------------------------------------------------------------------------------------------------|----------|----------------|-------------------|-------------|---------|----------|----------|--------------------------------------------------------------------------------------------------------------------------------------------------------------------------------------------------------------------------------------------------------------------------------------------------------------------------------------------------------------------------------------------------------------------------------------------------------------------------------------------------------------------------------------------------------------------------------------------------------------------------------------------------------------------------------------------------------------------------------------------------------------------------------------------------------------------------------------------------------------------------------------------------------------------------------------------------------------------------------------------------------------------------------------------------------------------------------------------------------------------------------------------------------------------------------------------------------------------------------------------------------------------------------------------------------------------------------------------------------------------------------------------------------------------------------------------------------------------------------------------------------------------------------------------------------------------------------------------------------------------------------------------------------------------------------------------------------------------------------------------------------------------------------------------------------------------------------------------------------------------------------------------------------------------------------------------------------------------------------------------------------------------------------------------------------------------------------------------------------------------------------|
| 13100                                                                                                                                                                                                                                                                                                                                                                                                                                                                                                                                                                                                                                                                                                                                                                                                                                                                                                                                                                                                                                                                                                                                                                                                                                                                                                                                                                                                                                                                                                                                                                                                                                                                                                                                                                                                                                                                                                                                                                                                                                                                                                                        |          | 1              |                   | Chamb       | Food    | ICD      |          |                                                                                                                                                                                                                                                                                                                                                                                                                                                                                                                                                                                                                                                                                                                                                                                                                                                                                                                                                                                                                                                                                                                                                                                                                                                                                                                                                                                                                                                                                                                                                                                                                                                                                                                                                                                                                                                                                                                                                                                                                                                                                                                                |
| 13100                                                                                                                                                                                                                                                                                                                                                                                                                                                                                                                                                                                                                                                                                                                                                                                                                                                                                                                                                                                                                                                                                                                                                                                                                                                                                                                                                                                                                                                                                                                                                                                                                                                                                                                                                                                                                                                                                                                                                                                                                                                                                                                        | Table    |                | Danne             |             |         |          | _        | 121.                                                                                                                                                                                                                                                                                                                                                                                                                                                                                                                                                                                                                                                                                                                                                                                                                                                                                                                                                                                                                                                                                                                                                                                                                                                                                                                                                                                                                                                                                                                                                                                                                                                                                                                                                                                                                                                                                                                                                                                                                                                                                                                           |
| 140   3                                                                                                                                                                                                                                                                                                                                                                                                                                                                                                                                                                                                                                                                                                                                                                                                                                                                                                                                                                                                                                                                                                                                                                                                                                                                                                                                                                                                                                                                                                                                                                                                                                                                                                                                                                                                                                                                                                                                                                                                                                                                                                                      | Table    | ons            | Rows              | Date        | Date    | 10       | a        | LINK                                                                                                                                                                                                                                                                                                                                                                                                                                                                                                                                                                                                                                                                                                                                                                                                                                                                                                                                                                                                                                                                                                                                                                                                                                                                                                                                                                                                                                                                                                                                                                                                                                                                                                                                                                                                                                                                                                                                                                                                                                                                                                                           |
| 140   3                                                                                                                                                                                                                                                                                                                                                                                                                                                                                                                                                                                                                                                                                                                                                                                                                                                                                                                                                                                                                                                                                                                                                                                                                                                                                                                                                                                                                                                                                                                                                                                                                                                                                                                                                                                                                                                                                                                                                                                                                                                                                                                      |          |                |                   |             |         |          |          | the the second s |
| 13100                                                                                                                                                                                                                                                                                                                                                                                                                                                                                                                                                                                                                                                                                                                                                                                                                                                                                                                                                                                                                                                                                                                                                                                                                                                                                                                                                                                                                                                                                                                                                                                                                                                                                                                                                                                                                                                                                                                                                                                                                                                                                                                        |          | Canad          |                   |             |         |          |          |                                                                                                                                                                                                                                                                                                                                                                                                                                                                                                                                                                                                                                                                                                                                                                                                                                                                                                                                                                                                                                                                                                                                                                                                                                                                                                                                                                                                                                                                                                                                                                                                                                                                                                                                                                                                                                                                                                                                                                                                                                                                                                                                |
| 141   a   549,912   2000   2022   431   NO   n?pid=1310014101                                                                                                                                                                                                                                                                                                                                                                                                                                                                                                                                                                                                                                                                                                                                                                                                                                                                                                                                                                                                                                                                                                                                                                                                                                                                                                                                                                                                                                                                                                                                                                                                                                                                                                                                                                                                                                                                                                                                                                                                                                                                |          | -              | 0                 | 1980        | 2022    |          | Expt.    |                                                                                                                                                                                                                                                                                                                                                                                                                                                                                                                                                                                                                                                                                                                                                                                                                                                                                                                                                                                                                                                                                                                                                                                                                                                                                                                                                                                                                                                                                                                                                                                                                                                                                                                                                                                                                                                                                                                                                                                                                                                                                                                                |
| 13100   Canad   142   a   938,014   2000   2022   719   NO                                                                                                                                                                                                                                                                                                                                                                                                                                                                                                                                                                                                                                                                                                                                                                                                                                                                                                                                                                                                                                                                                                                                                                                                                                                                                                                                                                                                                                                                                                                                                                                                                                                                                                                                                                                                                                                                                                                                                                                                                                                                   |          | Canad          |                   |             |         |          |          |                                                                                                                                                                                                                                                                                                                                                                                                                                                                                                                                                                                                                                                                                                                                                                                                                                                                                                                                                                                                                                                                                                                                                                                                                                                                                                                                                                                                                                                                                                                                                                                                                                                                                                                                                                                                                                                                                                                                                                                                                                                                                                                                |
| 142                                                                                                                                                                                                                                                                                                                                                                                                                                                                                                                                                                                                                                                                                                                                                                                                                                                                                                                                                                                                                                                                                                                                                                                                                                                                                                                                                                                                                                                                                                                                                                                                                                                                                                                                                                                                                                                                                                                                                                                                                                                                                                                          | 141      | а              | 549,912           | 2000        | 2022    | 431      | NO       | <u>n?pid=1310014101</u>                                                                                                                                                                                                                                                                                                                                                                                                                                                                                                                                                                                                                                                                                                                                                                                                                                                                                                                                                                                                                                                                                                                                                                                                                                                                                                                                                                                                                                                                                                                                                                                                                                                                                                                                                                                                                                                                                                                                                                                                                                                                                                        |
| 13100   Canad   143   a   258,720   2000   2022   198   NO                                                                                                                                                                                                                                                                                                                                                                                                                                                                                                                                                                                                                                                                                                                                                                                                                                                                                                                                                                                                                                                                                                                                                                                                                                                                                                                                                                                                                                                                                                                                                                                                                                                                                                                                                                                                                                                                                                                                                                                                                                                                   | 13100    | Canad          |                   |             |         |          |          | https://www150.statcan.gc.ca/t1/tbl1/en/tv.actio                                                                                                                                                                                                                                                                                                                                                                                                                                                                                                                                                                                                                                                                                                                                                                                                                                                                                                                                                                                                                                                                                                                                                                                                                                                                                                                                                                                                                                                                                                                                                                                                                                                                                                                                                                                                                                                                                                                                                                                                                                                                               |
| 143                                                                                                                                                                                                                                                                                                                                                                                                                                                                                                                                                                                                                                                                                                                                                                                                                                                                                                                                                                                                                                                                                                                                                                                                                                                                                                                                                                                                                                                                                                                                                                                                                                                                                                                                                                                                                                                                                                                                                                                                                                                                                                                          | 142      | а              | 938,014           | 2000        | 2022    | 719      | NO       | <u>n?pid=1310014201</u>                                                                                                                                                                                                                                                                                                                                                                                                                                                                                                                                                                                                                                                                                                                                                                                                                                                                                                                                                                                                                                                                                                                                                                                                                                                                                                                                                                                                                                                                                                                                                                                                                                                                                                                                                                                                                                                                                                                                                                                                                                                                                                        |
| 13100   Canad                                                                                                                                                                                                                                                                                                                                                                                                                                                                                                                                                                                                                                                                                                                                                                                                                                                                                                                                                                                                                                                                                                                                                                                                                                                                                                                                                                                                                                                                                                                                                                                                                                                                                                                                                                                                                                                                                                                                                                                                                                                                                                                | 13100    | Canad          |                   | 7340        |         | Salar Co |          | https://www150.statcan.gc.ca/t1/tbl1/en/tv.actio                                                                                                                                                                                                                                                                                                                                                                                                                                                                                                                                                                                                                                                                                                                                                                                                                                                                                                                                                                                                                                                                                                                                                                                                                                                                                                                                                                                                                                                                                                                                                                                                                                                                                                                                                                                                                                                                                                                                                                                                                                                                               |
| 144   a                                                                                                                                                                                                                                                                                                                                                                                                                                                                                                                                                                                                                                                                                                                                                                                                                                                                                                                                                                                                                                                                                                                                                                                                                                                                                                                                                                                                                                                                                                                                                                                                                                                                                                                                                                                                                                                                                                                                                                                                                                                                                                                      | 143      | а              | 258,720           | 2000        | 2022    | 198      | NO       | <u>n?pid=1310014301</u>                                                                                                                                                                                                                                                                                                                                                                                                                                                                                                                                                                                                                                                                                                                                                                                                                                                                                                                                                                                                                                                                                                                                                                                                                                                                                                                                                                                                                                                                                                                                                                                                                                                                                                                                                                                                                                                                                                                                                                                                                                                                                                        |
| 13100                                                                                                                                                                                                                                                                                                                                                                                                                                                                                                                                                                                                                                                                                                                                                                                                                                                                                                                                                                                                                                                                                                                                                                                                                                                                                                                                                                                                                                                                                                                                                                                                                                                                                                                                                                                                                                                                                                                                                                                                                                                                                                                        | 13100    | Canad          | X1000000          |             |         |          |          | https://www150.statcan.gc.ca/t1/tbl1/en/tv.actio                                                                                                                                                                                                                                                                                                                                                                                                                                                                                                                                                                                                                                                                                                                                                                                                                                                                                                                                                                                                                                                                                                                                                                                                                                                                                                                                                                                                                                                                                                                                                                                                                                                                                                                                                                                                                                                                                                                                                                                                                                                                               |
| 13100                                                                                                                                                                                                                                                                                                                                                                                                                                                                                                                                                                                                                                                                                                                                                                                                                                                                                                                                                                                                                                                                                                                                                                                                                                                                                                                                                                                                                                                                                                                                                                                                                                                                                                                                                                                                                                                                                                                                                                                                                                                                                                                        | 144      | a              | 381,282           | 2000        | 2022    | 280      | NO       | n?pid=1310014401                                                                                                                                                                                                                                                                                                                                                                                                                                                                                                                                                                                                                                                                                                                                                                                                                                                                                                                                                                                                                                                                                                                                                                                                                                                                                                                                                                                                                                                                                                                                                                                                                                                                                                                                                                                                                                                                                                                                                                                                                                                                                                               |
| 145   a   357,456   2000   2022   263   NO                                                                                                                                                                                                                                                                                                                                                                                                                                                                                                                                                                                                                                                                                                                                                                                                                                                                                                                                                                                                                                                                                                                                                                                                                                                                                                                                                                                                                                                                                                                                                                                                                                                                                                                                                                                                                                                                                                                                                                                                                                                                                   |          | Canad          | The second second |             |         |          |          |                                                                                                                                                                                                                                                                                                                                                                                                                                                                                                                                                                                                                                                                                                                                                                                                                                                                                                                                                                                                                                                                                                                                                                                                                                                                                                                                                                                                                                                                                                                                                                                                                                                                                                                                                                                                                                                                                                                                                                                                                                                                                                                                |
| 13100                                                                                                                                                                                                                                                                                                                                                                                                                                                                                                                                                                                                                                                                                                                                                                                                                                                                                                                                                                                                                                                                                                                                                                                                                                                                                                                                                                                                                                                                                                                                                                                                                                                                                                                                                                                                                                                                                                                                                                                                                                                                                                                        |          | frage frage    | 357.456           | 2000        | 2022    | 263      | NO       | ALCOHOLOGICAL CONTRACTOR AND                                                                                                                                                                                                                                                                                                                                                                                                                                                                                                                                                                                                                                                                                                                                                                                                                                                                                                                                                                                                                                                                                                                                                                                                                                                                                                                                                                                                                                                                                                                                                                                                                                                                                                                                                                                                                                                                                                                                                                                                                                                               |
| 146   a   56,496   2000   2022   57   NO   N?pid=1310014601   https://www150.statcan.gc.ca/t1/tbl1/en/tv.actio   n?pid=1310014701   https://www150.statcan.gc.ca/t1/tbl1/en/tv.actio   n?pid=1310014701   https://www150.statcan.gc.ca/t1/tbl1/en/tv.actio   n?pid=1310014701   https://www150.statcan.gc.ca/t1/tbl1/en/tv.actio   n?pid=1310014801   https://www150.statcan.gc.ca/t1/tbl1/en/tv.actio   n?pid=1310014801   https://www150.statcan.gc.ca/t1/tbl1/en/tv.actio   n?pid=1310014901   https://www150.statcan.gc.ca/t1/tbl1/en/tv.actio   n?pid=1310014901   https://www150.statcan.gc.ca/t1/tbl1/en/tv.actio   n?pid=1310014901   https://www150.statcan.gc.ca/t1/tbl1/en/tv.actio   n?pid=1310015001   https://www150.statcan.gc.ca/t1/tbl1/en/tv.actio   n?pid=1310015301   https://www150.statcan.gc.ca/t1/tbl1/en/tv.actio   n?pid=1310015301   https://www150.statcan.gc.ca/t1/tbl1/en/tv.actio   n?pid=1310015501   https://www150.statcan.gc.ca/t1/tbl1/en/tv.actio   n?pid=1310035001   https://www150.statcan.gc.ca/t1/tbl1/en/tv.actio   n?pid=131003901   https://www150.statcan.gc.ca/t1/tbl1/en/tv.actio   n?pid=131003901   https://www150.statcan.gc.ca/t1/tbl1/en/tv.actio   n?pid=131003901   https://www150.statcan.gc.ca/t1/tbl1/en/tv.actio   n?pid=131007001   https://www150.statcan.gc.ca/t1/tbl1/en/tv.actio   n?pid=131007001   https://www150.statcan.gc.ca/t1/tbl1/en/tv.actio   n?pid=131007001   https://www150.statcan.gc.ca/t1/tbl1/en/tv.actio   n?pid=131007001   https://www150.statcan.gc.ca/t1/tbl1/en/tv.actio   n?pid=131007001   https://www150.statcan.gc.ca/t |          |                | 3377130           | 27 matrices | 2022    | 200      |          | Particular and the second seco |
| 13100   Canad   147   a   540,012   2000   2022   173   NO   n²pid=1310014701   13100   Canad   148   a   502,128   2000   2022   371   NO   n²pid=1310014801   13100   Canad   171,534   2000   2022   139   NO   n²pid=1310014801   13100   Canad   171,534   2000   2022   297   NO   n²pid=1310014801   13100   Canad   150   a   391,182   2000   2022   297   NO   n²pid=131001501   13100   Canad   151   a   286,594   2000   2022   254   NO   n²pid=131001501   13100   Canad   152   a   97,856   2000   2022   254   NO   n²pid=131001501   13100   Canad   153   a   349,272   2000   2022   256   NO   n²pid=1310015201   13100   Canad   154   a   545,402   2000   2022   247   NO   n²pid=1310015301   13100   Canad   155   a   189,948   2000   2022   248   YES   n²pid=1310015501   13100   Canad   1,145,23   2   2000   2022   248   YES   n²pid=1310015601   13100   Canad   391   a   8,910   2003   2022   148   YES   n²pid=1310015601   14tps://www150.statcan.gc.ca/t1/tbi1/en/tv.actio   n²pid=1310015601   14tps://www150.statcan.gc.ca/t1/tbi1/en/tv.actio   n²pid=1310015601   14tps://www150.statcan.gc.ca/t1/tbi1/en/tv.actio   n²pid=1310015601   14tps://www150.statcan.gc.ca/t1/tbi1/en/tv.actio   n²pid=1310039010   14tps://www150.statcan.gc.ca/t1/tbi1/en/tv.actio   n²pid=131003901   14tp |          | 19"            | 56.496            | 2000        | 2022    | 57       | NO       |                                                                                                                                                                                                                                                                                                                                                                                                                                                                                                                                                                                                                                                                                                                                                                                                                                                                                                                                                                                                                                                                                                                                                                                                                                                                                                                                                                                                                                                                                                                                                                                                                                                                                                                                                                                                                                                                                                                                                                                                                                                                                                                                |
| 147   a                                                                                                                                                                                                                                                                                                                                                                                                                                                                                                                                                                                                                                                                                                                                                                                                                                                                                                                                                                                                                                                                                                                                                                                                                                                                                                                                                                                                                                                                                                                                                                                                                                                                                                                                                                                                                                                                                                                                                                                                                                                                                                                      |          |                | 30,430            | 2000        | 2022    | 37       | 110      |                                                                                                                                                                                                                                                                                                                                                                                                                                                                                                                                                                                                                                                                                                                                                                                                                                                                                                                                                                                                                                                                                                                                                                                                                                                                                                                                                                                                                                                                                                                                                                                                                                                                                                                                                                                                                                                                                                                                                                                                                                                                                                                                |
| 13100                                                                                                                                                                                                                                                                                                                                                                                                                                                                                                                                                                                                                                                                                                                                                                                                                                                                                                                                                                                                                                                                                                                                                                                                                                                                                                                                                                                                                                                                                                                                                                                                                                                                                                                                                                                                                                                                                                                                                                                                                                                                                                                        |          | 15 15 15 15 15 | E40 012           | 2000        | 2022    | 172      | NO       |                                                                                                                                                                                                                                                                                                                                                                                                                                                                                                                                                                                                                                                                                                                                                                                                                                                                                                                                                                                                                                                                                                                                                                                                                                                                                                                                                                                                                                                                                                                                                                                                                                                                                                                                                                                                                                                                                                                                                                                                                                                                                                                                |
| 148         a         502,128         2000         2022         371         NO         n?pid=1310014801           13100         Canad         171,534         2000         2022         139         NO         n?pid=1310014901           13100         Canad         150         a         391,182         2000         2022         297         NO         n?pid=1310015001           13100         Canad         286,594         2000         2022         254         NO         n?pid=1310015101           13100         Canad         286,594         2000         2022         132         NO         n?pid=1310015101           13100         Canad         152         a         97,856         2000         2022         132         NO         n?pid=1310015201           13100         Canad         153         a         349,272         2000         2022         256         NO         n?pid=1310015301         https://www150.statcan.gc.ca/t1/tbl1/en/tv.actio           13100         Canad         154         a         545,402         2000         2022         417         NO         n?pid=1310015301           13100         Canad         1,145,23         156         a         2         2                                                                                                                                                                                                                                                                                                                                                                                                                                                                                                                                                                                                                                                                                                                                                                                                                                                                                                     |          | H HOUSE        | 340,012           | 2000        | 2022    | 1/5      | NO       |                                                                                                                                                                                                                                                                                                                                                                                                                                                                                                                                                                                                                                                                                                                                                                                                                                                                                                                                                                                                                                                                                                                                                                                                                                                                                                                                                                                                                                                                                                                                                                                                                                                                                                                                                                                                                                                                                                                                                                                                                                                                                                                                |
| 13100                                                                                                                                                                                                                                                                                                                                                                                                                                                                                                                                                                                                                                                                                                                                                                                                                                                                                                                                                                                                                                                                                                                                                                                                                                                                                                                                                                                                                                                                                                                                                                                                                                                                                                                                                                                                                                                                                                                                                                                                                                                                                                                        | 11 11 11 |                | 502.420           | 2000        | 2022    | 274      | NO       |                                                                                                                                                                                                                                                                                                                                                                                                                                                                                                                                                                                                                                                                                                                                                                                                                                                                                                                                                                                                                                                                                                                                                                                                                                                                                                                                                                                                                                                                                                                                                                                                                                                                                                                                                                                                                                                                                                                                                                                                                                                                                                                                |
| 149   a                                                                                                                                                                                                                                                                                                                                                                                                                                                                                                                                                                                                                                                                                                                                                                                                                                                                                                                                                                                                                                                                                                                                                                                                                                                                                                                                                                                                                                                                                                                                                                                                                                                                                                                                                                                                                                                                                                                                                                                                                                                                                                                      |          |                | 502,128           | 2000        | 2022    | 3/1      | NO       |                                                                                                                                                                                                                                                                                                                                                                                                                                                                                                                                                                                                                                                                                                                                                                                                                                                                                                                                                                                                                                                                                                                                                                                                                                                                                                                                                                                                                                                                                                                                                                                                                                                                                                                                                                                                                                                                                                                                                                                                                                                                                                                                |
| 13100                                                                                                                                                                                                                                                                                                                                                                                                                                                                                                                                                                                                                                                                                                                                                                                                                                                                                                                                                                                                                                                                                                                                                                                                                                                                                                                                                                                                                                                                                                                                                                                                                                                                                                                                                                                                                                                                                                                                                                                                                                                                                                                        |          | Canad          |                   |             |         |          |          | (1) The Control of th |
| 150                                                                                                                                                                                                                                                                                                                                                                                                                                                                                                                                                                                                                                                                                                                                                                                                                                                                                                                                                                                                                                                                                                                                                                                                                                                                                                                                                                                                                                                                                                                                                                                                                                                                                                                                                                                                                                                                                                                                                                                                                                                                                                                          |          | # CO. (CO. )   | 171,534           | 2000        | 2022    | 139      | NO       |                                                                                                                                                                                                                                                                                                                                                                                                                                                                                                                                                                                                                                                                                                                                                                                                                                                                                                                                                                                                                                                                                                                                                                                                                                                                                                                                                                                                                                                                                                                                                                                                                                                                                                                                                                                                                                                                                                                                                                                                                                                                                                                                |
| 13100                                                                                                                                                                                                                                                                                                                                                                                                                                                                                                                                                                                                                                                                                                                                                                                                                                                                                                                                                                                                                                                                                                                                                                                                                                                                                                                                                                                                                                                                                                                                                                                                                                                                                                                                                                                                                                                                                                                                                                                                                                                                                                                        |          | Canad          | 547779            |             |         |          | 111      | and the second s |
| 151 a   286,594   2000   2022   254 NO   n?pid=1310015101     13100   Canad   152 a   97,856   2000   2022   132 NO   n?pid=1310015201     13100   Canad   153 a   349,272   2000   2022   256 NO   n?pid=1310015301     13100   Canad   154 a   545,402   2000   2022   2417 NO   n?pid=1310015401     13100   Canad   189,948   2000   2022   148   YES   n?pid=1310015501     13100   Canad   1,145,23   2   2000   2022   248   NO   n?pid=1310015501     13100   Canad   391 a   8,910   2003   2022   12 NO   n?pid=1310039101     13100   Canad   392 a   408,540   2000   2022   142 NO   n?pid=1310039101     13100   Canad   392 a   407,334   2000   2022   53 NO   n?pid=1310039501     13100   Canad   395 a   20,046   2000   2022   73 NO   n?pid=1310039501     13100   Provin   707   ces   8,680   1991   2022   n.   n.   n.   n.   n.   n.   n.                                                                                                                                                                                                                                                                                                                                                                                                                                                                                                                                                                                                                                                                                                                                                                                                                                                                                                                                                                                                                                                                                                                                                                                                                                                          |          | a              | 391,182           | 2000        | 2022    | 297      | NO       |                                                                                                                                                                                                                                                                                                                                                                                                                                                                                                                                                                                                                                                                                                                                                                                                                                                                                                                                                                                                                                                                                                                                                                                                                                                                                                                                                                                                                                                                                                                                                                                                                                                                                                                                                                                                                                                                                                                                                                                                                                                                                                                                |
| 13100   Canad   152   a   97,856   2000   2022   132   NO   No   No   No   No   No   No   No                                                                                                                                                                                                                                                                                                                                                                                                                                                                                                                                                                                                                                                                                                                                                                                                                                                                                                                                                                                                                                                                                                                                                                                                                                                                                                                                                                                                                                                                                                                                                                                                                                                                                                                                                                                                                                                                                                                                                                                                                                 | 13100    | Canad          |                   | 1 -/ 1      |         |          |          | https://www150.statcan.gc.ca/t1/tbl1/en/tv.actio                                                                                                                                                                                                                                                                                                                                                                                                                                                                                                                                                                                                                                                                                                                                                                                                                                                                                                                                                                                                                                                                                                                                                                                                                                                                                                                                                                                                                                                                                                                                                                                                                                                                                                                                                                                                                                                                                                                                                                                                                                                                               |
| 152 a   97,856   2000   2022   132   NO   n?pid=1310015201     13100   Canad   349,272   2000   2022   256   NO   n?pid=1310015301     13100   Canad   154 a   545,402   2000   2022   417   NO   n?pid=1310015401     13100   Canad   189,948   2000   2022   148   YES   n?pid=1310015501     13100   Canad   1,145,23   2   2000   2022   846   NO   n?pid=1310015501     13100   Canad   391 a   8,910   2003   2022   12   NO   n?pid=1310039101     13100   Canad   392 a   408,540   2000   2022   148   NO   n?pid=1310039201     13100   Canad   394 a   407,334   2000   2022   53   NO   n?pid=1310039201     13100   Canad   395 a   20,046   2000   2022   73   NO   n?pid=1310039501     13100   Canad   395 a   20,046   2000   2022   73   NO   n?pid=1310039501     13100   Canad   395 a   20,046   2000   2022   73   NO   n?pid=1310039501     13100   Canad   395 a   20,046   2000   2022   73   NO   n?pid=1310039501     13100   Provin   Ces   8,680   1991   2022   no   n?pid=1310039501     13100   Provin   Toroic   Toroic   n?pid=1310039501     13100   Provin   Toroic   n?pid=131007001     13100   Provin   NO   n?pid=1310070801     13100   Provin   no   no   no   no   no   no   no                                                                                                                                                                                                                                                                                                                                                                                                                                                                                                                                                                                                                                                                                                                           | 151      | a              | 286,594           | 2000        | 2022    | 254      | NO       | <u>n?pid=1310015101</u>                                                                                                                                                                                                                                                                                                                                                                                                                                                                                                                                                                                                                                                                                                                                                                                                                                                                                                                                                                                                                                                                                                                                                                                                                                                                                                                                                                                                                                                                                                                                                                                                                                                                                                                                                                                                                                                                                                                                                                                                                                                                                                        |
| 13100   Canad   1349,272   2000   2022   256   NO   No   No   No   No   No   No   No                                                                                                                                                                                                                                                                                                                                                                                                                                                                                                                                                                                                                                                                                                                                                                                                                                                                                                                                                                                                                                                                                                                                                                                                                                                                                                                                                                                                                                                                                                                                                                                                                                                                                                                                                                                                                                                                                                                                                                                                                                         | 13100    | Canad          |                   |             |         |          | 1/8/19   | https://www150.statcan.gc.ca/t1/tbl1/en/tv.actio                                                                                                                                                                                                                                                                                                                                                                                                                                                                                                                                                                                                                                                                                                                                                                                                                                                                                                                                                                                                                                                                                                                                                                                                                                                                                                                                                                                                                                                                                                                                                                                                                                                                                                                                                                                                                                                                                                                                                                                                                                                                               |
| 153         a         349,272         2000         2022         256         NO         n?pid=1310015301           13100         Canad         bttps://www150.statcan.gc.ca/t1/tbl1/en/tv.actio         n?pid=1310015401           13100         Canad         189,948         2000         2022         148         YES         https://www150.statcan.gc.ca/t1/tbl1/en/tv.actio           13100         Canad         1,145,23         a         https://www150.statcan.gc.ca/t1/tbl1/en/tv.actio           13100         Canad         a         2         2000         2022         12         NO         n?pid=1310015601           13100         Canad         a         8,910         2003         2022         12         NO         n?pid=1310039101           13100         Canad         https://www150.statcan.gc.ca/t1/tbl1/en/tv.actio         n?pid=1310039201           13100         Canad         https://www150.statcan.gc.ca/t1/tbl1/en/tv.actio           394         a         407,334         2000         2022         53         NO         n?pid=1310039401           13100         Canad         https://www150.statcan.gc.ca/t1/tbl1/en/tv.actio         n?pid=1310039501         https://www150.statcan.gc.ca/t1/tbl1/en/tv.actio           395         a         20,046 <t< td=""><td>152</td><td>a</td><td>97,856</td><td>2000</td><td>2022</td><td>132</td><td>NO</td><td><u>n?pid=1310015201</u></td></t<>                                                                                                                                                                                                                                                                                                                                                                                                                                                                                                                                                                                                                                                                                   | 152      | a              | 97,856            | 2000        | 2022    | 132      | NO       | <u>n?pid=1310015201</u>                                                                                                                                                                                                                                                                                                                                                                                                                                                                                                                                                                                                                                                                                                                                                                                                                                                                                                                                                                                                                                                                                                                                                                                                                                                                                                                                                                                                                                                                                                                                                                                                                                                                                                                                                                                                                                                                                                                                                                                                                                                                                                        |
| 13100                                                                                                                                                                                                                                                                                                                                                                                                                                                                                                                                                                                                                                                                                                                                                                                                                                                                                                                                                                                                                                                                                                                                                                                                                                                                                                                                                                                                                                                                                                                                                                                                                                                                                                                                                                                                                                                                                                                                                                                                                                                                                                                        | 13100    | Canad          |                   |             | N 124 3 | WAN.     |          | https://www150.statcan.gc.ca/t1/tbl1/en/tv.actio                                                                                                                                                                                                                                                                                                                                                                                                                                                                                                                                                                                                                                                                                                                                                                                                                                                                                                                                                                                                                                                                                                                                                                                                                                                                                                                                                                                                                                                                                                                                                                                                                                                                                                                                                                                                                                                                                                                                                                                                                                                                               |
| 154 a         545,402         2000         2022         417 NO         n?pid=1310015401           13100 Canad         189,948         2000         2022         148 YES         https://www150.statcan.gc.ca/t1/tbl1/en/tv.action?pid=1310015501           13100 Canad         1,145,23         https://www150.statcan.gc.ca/t1/tbl1/en/tv.action?pid=1310015601           13100 Canad         https://www150.statcan.gc.ca/t1/tbl1/en/tv.action?pid=1310039101           13100 Canad         https://www150.statcan.gc.ca/t1/tbl1/en/tv.action?pid=1310039201           13100 Canad         https://www150.statcan.gc.ca/t1/tbl1/en/tv.action?pid=1310039201           13100 Canad         https://www150.statcan.gc.ca/t1/tbl1/en/tv.action?pid=1310039401           13100 Canad         https://www150.statcan.gc.ca/t1/tbl1/en/tv.action?pid=1310039501           13100 Provin         https://www150.statcan.gc.ca/t1/tbl1/en/tv.action?pid=1310070701           13100 Provin         https://www150.statcan.gc.ca/t1/tbl1/en/tv.action?pid=1310070801           13100 Provin         https://www150.statcan.gc.ca/t1/tbl1/en/tv.action?pid=1310070801           13100 Provin         https://www150.statcan.gc.ca/t1/tbl1/en/tv.action?pid=1310070801           13100 Provin         https://www150.statcan.gc.ca/t1/tbl1/en/tv.action?pid=1310070801                                                                                                                                                                                                                                                                                                                                                                                                                                                                                                                                                                                                                                                                                                                                                                  | 153      | a              | 349,272           | 2000        | 2022    | 256      | NO       | n?pid=1310015301                                                                                                                                                                                                                                                                                                                                                                                                                                                                                                                                                                                                                                                                                                                                                                                                                                                                                                                                                                                                                                                                                                                                                                                                                                                                                                                                                                                                                                                                                                                                                                                                                                                                                                                                                                                                                                                                                                                                                                                                                                                                                                               |
| 154 a         545,402         2000         2022         417 NO         n?pid=1310015401           13100 Canad         189,948         2000         2022         148 YES         https://www150.statcan.gc.ca/t1/tbl1/en/tv.action?pid=1310015501           13100 Canad         1,145,23         https://www150.statcan.gc.ca/t1/tbl1/en/tv.action?pid=1310015601           13100 Canad         https://www150.statcan.gc.ca/t1/tbl1/en/tv.action?pid=1310039101           13100 Canad         https://www150.statcan.gc.ca/t1/tbl1/en/tv.action?pid=1310039201           13100 Canad         https://www150.statcan.gc.ca/t1/tbl1/en/tv.action?pid=1310039201           13100 Canad         https://www150.statcan.gc.ca/t1/tbl1/en/tv.action?pid=1310039401           13100 Canad         https://www150.statcan.gc.ca/t1/tbl1/en/tv.action?pid=1310039501           13100 Provin         https://www150.statcan.gc.ca/t1/tbl1/en/tv.action?pid=1310070701           13100 Provin         https://www150.statcan.gc.ca/t1/tbl1/en/tv.action?pid=1310070801           13100 Provin         https://www150.statcan.gc.ca/t1/tbl1/en/tv.action?pid=1310070801           13100 Provin         https://www150.statcan.gc.ca/t1/tbl1/en/tv.action?pid=1310070801           13100 Provin         https://www150.statcan.gc.ca/t1/tbl1/en/tv.action?pid=1310070801                                                                                                                                                                                                                                                                                                                                                                                                                                                                                                                                                                                                                                                                                                                                                                  | 13100    | Canad          | 11600             | 6 11-11     | 14/12   | 0116     | 100      | https://www150.statcan.gc.ca/t1/tbl1/en/tv.actio                                                                                                                                                                                                                                                                                                                                                                                                                                                                                                                                                                                                                                                                                                                                                                                                                                                                                                                                                                                                                                                                                                                                                                                                                                                                                                                                                                                                                                                                                                                                                                                                                                                                                                                                                                                                                                                                                                                                                                                                                                                                               |
| 13100         Canad         189,948         2000         2022         148         YES         https://www150.statcan.gc.ca/t1/tbl1/en/tv.action?pid=1310015501           13100         Canad         1,145,23         Anttps://www150.statcan.gc.ca/t1/tbl1/en/tv.action?pid=1310015601           13100         Canad         Anttps://www150.statcan.gc.ca/t1/tbl1/en/tv.action?pid=1310039101           13100         Canad         Anttps://www150.statcan.gc.ca/t1/tbl1/en/tv.action?pid=1310039101           13100         Canad         Anttps://www150.statcan.gc.ca/t1/tbl1/en/tv.action?pid=1310039201           13100         Canad         Anttps://www150.statcan.gc.ca/t1/tbl1/en/tv.action?pid=1310039401           13100         Canad         Anttps://www150.statcan.gc.ca/t1/tbl1/en/tv.action?pid=1310039501           13100         Provin         Anttps://www150.statcan.gc.ca/t1/tbl1/en/tv.action?pid=1310070701           13100         Provin         Anttps://www150.statcan.gc.ca/t1/tbl1/en/tv.action?pid=1310070801           13100         Provin         Anttps://www150.statcan.gc.ca/t1/tbl1/en/tv.action?pid=1310070801           13100         Provin         Anttps://www150.statcan.gc.ca/t1/tbl1/en/tv.action?pid=1310070801           13100         Provin         Anttps://www150.statcan.gc.ca/t1/tbl1/en/tv.action?pid=1310070801                                                                                                                                                                                                                                                                                                                                                                                                                                                                                                                                                                                                                                                                                                                                                 | 1        | 1 867 374      | 545.402           | 2000        | 2022    | 417      | NO       | The state of the s |
| 155         a         189,948         2000         2022         148         YES         n?pid=1310015501           13100         Canad         1,145,23         https://www150.statcan.gc.ca/t1/tbl1/en/tv.actio           13100         Canad         https://www150.statcan.gc.ca/t1/tbl1/en/tv.actio           391         a         8,910         2003         2022         12         NO         n?pid=1310039101           13100         Canad         https://www150.statcan.gc.ca/t1/tbl1/en/tv.actio         n?pid=1310039201           13100         Canad         https://www150.statcan.gc.ca/t1/tbl1/en/tv.actio           394         a         407,334         2000         2022         53         NO         n?pid=1310039401           13100         Canad         https://www150.statcan.gc.ca/t1/tbl1/en/tv.actio         n?pid=1310039401           13100         Provin         https://www150.statcan.gc.ca/t1/tbl1/en/tv.actio           707         ces         8,680         1991         2022         n?pid=1310070701           13100         Provin         https://www150.statcan.gc.ca/t1/tbl1/en/tv.actio           708         ces         12,402         1991         2022           13100         Provin         https://www150.statcan.gc.ca/t1/tbl1/en/tv.actio                                                                                                                                                                                                                                                                                                                                                                                                                                                                                                                                                                                                                                                                                                                                                                                                                         |          |                | 1884              |             | -       | 11/1/1   | N 1278   |                                                                                                                                                                                                                                                                                                                                                                                                                                                                                                                                                                                                                                                                                                                                                                                                                                                                                                                                                                                                                                                                                                                                                                                                                                                                                                                                                                                                                                                                                                                                                                                                                                                                                                                                                                                                                                                                                                                                                                                                                                                                                                                                |
| 13100         Canad         1,145,23         a         2         2000         2022         846         NO         n?pid=1310015601           13100         Canad         a         8,910         2003         2022         12         NO         n?pid=1310039101           13100         Canad         a         https://www150.statcan.gc.ca/t1/tbl1/en/tv.actio           392         a         408,540         2000         2022         142         NO         n?pid=1310039201           13100         Canad         a         https://www150.statcan.gc.ca/t1/tbl1/en/tv.actio           394         a         407,334         2000         2022         53         NO         n?pid=1310039401           13100         Canad         https://www150.statcan.gc.ca/t1/tbl1/en/tv.actio         n?pid=1310039501           13100         Provin         https://www150.statcan.gc.ca/t1/tbl1/en/tv.actio           707         ces         8,680         1991         2022         n?pid=1310070701           13100         Provin         https://www150.statcan.gc.ca/t1/tbl1/en/tv.actio           708         ces         12,402         1991         2022           13100         Provin         https://www150.statcan.gc.ca/t1/tbl1/en/tv.actio                                                                                                                                                                                                                                                                                                                                                                                                                                                                                                                                                                                                                                                                                                                                                                                                                                                                 |          |                | 189.948           | 2000        | 2022    | 148      | YFS      |                                                                                                                                                                                                                                                                                                                                                                                                                                                                                                                                                                                                                                                                                                                                                                                                                                                                                                                                                                                                                                                                                                                                                                                                                                                                                                                                                                                                                                                                                                                                                                                                                                                                                                                                                                                                                                                                                                                                                                                                                                                                                                                                |
| 156         a         2         2000         2022         846         NO         n?pid=1310015601           13100         Canad 391         a         8,910         2003         2022         12         NO         n?pid=1310039101           13100         Canad 392         a         408,540         2000         2022         142         NO         n?pid=1310039201           13100         Canad 394         a         407,334         2000         2022         53         NO         n?pid=1310039401           13100         Canad 395         a         20,046         2000         2022         73         NO         n?pid=1310039501           13100         Provin 707         ces         8,680         1991         2022         n?pid=1310070701           13100         Provin 708         https://www150.statcan.gc.ca/t1/tbl1/en/tv.action?pid=1310070801         n?pid=1310070801           13100         Provin         https://www150.statcan.gc.ca/t1/tbl1/en/tv.action?pid=1310070801                                                                                                                                                                                                                                                                                                                                                                                                                                                                                                                                                                                                                                                                                                                                                                                                                                                                                                                                                                                                                                                                                                             | 133      |                | 103)3 10          | 2000        | A 444   | 10       | 120      | 117510 101001001                                                                                                                                                                                                                                                                                                                                                                                                                                                                                                                                                                                                                                                                                                                                                                                                                                                                                                                                                                                                                                                                                                                                                                                                                                                                                                                                                                                                                                                                                                                                                                                                                                                                                                                                                                                                                                                                                                                                                                                                                                                                                                               |
| 156         a         2         2000         2022         846         NO         n?pid=1310015601           13100         Canad 391         a         8,910         2003         2022         12         NO         n?pid=1310039101           13100         Canad 392         a         408,540         2000         2022         142         NO         n?pid=1310039201           13100         Canad 394         a         407,334         2000         2022         53         NO         n?pid=1310039401           13100         Canad 395         a         20,046         2000         2022         73         NO         n?pid=1310039501           13100         Provin 707         ces         8,680         1991         2022         n?pid=1310070701           13100         Provin 708         https://www150.statcan.gc.ca/t1/tbl1/en/tv.action?pid=1310070801         n?pid=1310070801           13100         Provin         https://www150.statcan.gc.ca/t1/tbl1/en/tv.action?pid=1310070801                                                                                                                                                                                                                                                                                                                                                                                                                                                                                                                                                                                                                                                                                                                                                                                                                                                                                                                                                                                                                                                                                                             | 13100    | Canad          | 1 145 23          | THE RESERVE | 10000   | 4000     | The said | https://www150 statcan.gc.ca/t1/thl1/en/ty.actio                                                                                                                                                                                                                                                                                                                                                                                                                                                                                                                                                                                                                                                                                                                                                                                                                                                                                                                                                                                                                                                                                                                                                                                                                                                                                                                                                                                                                                                                                                                                                                                                                                                                                                                                                                                                                                                                                                                                                                                                                                                                               |
| 13100         Canad         a         8,910         2003         2022         12         NO         n?pid=1310039101           13100         Canad         https://www150.statcan.gc.ca/t1/tbl1/en/tv.actio         https://www150.statcan.gc.ca/t1/tbl1/en/tv.actio           392         a         408,540         2000         2022         142         NO         n?pid=1310039201           13100         Canad         https://www150.statcan.gc.ca/t1/tbl1/en/tv.actio         n?pid=1310039401           13100         Canad         https://www150.statcan.gc.ca/t1/tbl1/en/tv.actio           395         a         20,046         2000         2022         73         NO         n?pid=1310039501           13100         Provin         https://www150.statcan.gc.ca/t1/tbl1/en/tv.actio         n?pid=1310070701           13100         Provin         https://www150.statcan.gc.ca/t1/tbl1/en/tv.actio           708         ces         12,402         1991         2022           13100         Provin         https://www150.statcan.gc.ca/t1/tbl1/en/tv.actio           n?pid=1310070801         https://www150.statcan.gc.ca/t1/tbl1/en/tv.actio           n?pid=1310070801         https://www150.statcan.gc.ca/t1/tbl1/en/tv.actio                                                                                                                                                                                                                                                                                                                                                                                                                                                                                                                                                                                                                                                                                                                                                                                                                                                                    |          |                | 1 / 10000         | 2000        | 2022    | 846      | NO       |                                                                                                                                                                                                                                                                                                                                                                                                                                                                                                                                                                                                                                                                                                                                                                                                                                                                                                                                                                                                                                                                                                                                                                                                                                                                                                                                                                                                                                                                                                                                                                                                                                                                                                                                                                                                                                                                                                                                                                                                                                                                                                                                |
| 391 a         8,910         2003         2022         12 NO         n?pid=1310039101           13100 Canad         https://www150.statcan.gc.ca/t1/tbl1/en/tv.actio         n?pid=1310039201           13100 Canad         https://www150.statcan.gc.ca/t1/tbl1/en/tv.actio           394 a         407,334         2000         2022         53 NO         n?pid=1310039401           13100 Canad         https://www150.statcan.gc.ca/t1/tbl1/en/tv.actio         n?pid=1310039501           13100 Provin         https://www150.statcan.gc.ca/t1/tbl1/en/tv.actio           707 ces         8,680         1991         2022           13100 Provin         https://www150.statcan.gc.ca/t1/tbl1/en/tv.actio           708 ces         12,402         1991         2022           13100 Provin         https://www150.statcan.gc.ca/t1/tbl1/en/tv.actio           n?pid=1310070801         https://www150.statcan.gc.ca/t1/tbl1/en/tv.actio           https://www150.statcan.gc.ca/t1/tbl1/en/tv.actio                                                                                                                                                                                                                                                                                                                                                                                                                                                                                                                                                                                                                                                                                                                                                                                                                                                                                                                                                                                                                                                                                                                     |          |                | 2                 | 2000        | 2022    | 040      | 110      |                                                                                                                                                                                                                                                                                                                                                                                                                                                                                                                                                                                                                                                                                                                                                                                                                                                                                                                                                                                                                                                                                                                                                                                                                                                                                                                                                                                                                                                                                                                                                                                                                                                                                                                                                                                                                                                                                                                                                                                                                                                                                                                                |
| 13100         Canad         Au8,540         2000         2022         142         NO         https://www150.statcan.gc.ca/t1/tbl1/en/tv.actionn?pid=1310039201           13100         Canad and and and an an author and a                                                                                                                        |          |                | 9.010             | 2002        | 2022    | 12       | NO       |                                                                                                                                                                                                                                                                                                                                                                                                                                                                                                                                                                                                                                                                                                                                                                                                                                                                                                                                                                                                                                                                                                                                                                                                                                                                                                                                                                                                                                                                                                                                                                                                                                                                                                                                                                                                                                                                                                                                                                                                                                                                                                                                |
| 392         a         408,540         2000         2022         142         NO         n?pid=1310039201           13100         Canad 394         a         407,334         2000         2022         53         NO         n?pid=1310039401           13100         Canad 395         a         20,046         2000         2022         73         NO         n?pid=1310039501           13100         Provin 707         ces         8,680         1991         2022         n?pid=1310070701           13100         Provin 708         ces         12,402         1991         2022         n?pid=1310070801           13100         Provin 708         n?pid=1310070801         https://www150.statcan.gc.ca/t1/tbl1/en/tv.actio           13100         Provin 8         https://www150.statcan.gc.ca/t1/tbl1/en/tv.actio                                                                                                                                                                                                                                                                                                                                                                                                                                                                                                                                                                                                                                                                                                                                                                                                                                                                                                                                                                                                                                                                                                                                                                                                                                                                                             |          |                | 8,910             | 2003        | 2022    | 12       | NO       |                                                                                                                                                                                                                                                                                                                                                                                                                                                                                                                                                                                                                                                                                                                                                                                                                                                                                                                                                                                                                                                                                                                                                                                                                                                                                                                                                                                                                                                                                                                                                                                                                                                                                                                                                                                                                                                                                                                                                                                                                                                                                                                                |
| 13100         Canad 394         a         407,334         2000         2022         53         NO         https://www150.statcan.gc.ca/t1/tbl1/en/tv.actio n?pid=1310039401           13100         Canad 395         a         20,046         2000         2022         73         NO         n?pid=1310039501           13100         Provin 707         ces         8,680         1991         2022         https://www150.statcan.gc.ca/t1/tbl1/en/tv.actio n?pid=1310070701           13100         Provin 708         ces         12,402         1991         2022         n?pid=1310070801           13100         Provin         https://www150.statcan.gc.ca/t1/tbl1/en/tv.actio n?pid=1310070801         https://www150.statcan.gc.ca/t1/tbl1/en/tv.actio                                                                                                                                                                                                                                                                                                                                                                                                                                                                                                                                                                                                                                                                                                                                                                                                                                                                                                                                                                                                                                                                                                                                                                                                                                                                                                                                                          |          |                | 400 540           | 2000        | 2022    | 4.42     | NO       |                                                                                                                                                                                                                                                                                                                                                                                                                                                                                                                                                                                                                                                                                                                                                                                                                                                                                                                                                                                                                                                                                                                                                                                                                                                                                                                                                                                                                                                                                                                                                                                                                                                                                                                                                                                                                                                                                                                                                                                                                                                                                                                                |
| 394 a         407,334         2000         2022         53 NO         n?pid=1310039401           13100 Canad 395 a         20,046         2000         2022         73 NO         n?pid=1310039501           13100 Provin 707 ces         8,680         1991         2022         n?pid=1310070701           13100 Provin 708 ces         12,402         1991         2022         n?pid=1310070801           13100 Provin 708 ces         12,402         1991         2022         n?pid=1310070801           13100 Provin 801         https://www150.statcan.gc.ca/t1/tbl1/en/tv.actio           13100 Provin 802         https://www150.statcan.gc.ca/t1/tbl1/en/tv.actio                                                                                                                                                                                                                                                                                                                                                                                                                                                                                                                                                                                                                                                                                                                                                                                                                                                                                                                                                                                                                                                                                                                                                                                                                                                                                                                                                                                                                                                 |          | -              | 408,540           | 2000        | 2022    | 142      | NO       |                                                                                                                                                                                                                                                                                                                                                                                                                                                                                                                                                                                                                                                                                                                                                                                                                                                                                                                                                                                                                                                                                                                                                                                                                                                                                                                                                                                                                                                                                                                                                                                                                                                                                                                                                                                                                                                                                                                                                                                                                                                                                                                                |
| 13100 Canad         20,046         2000         2022         73 NO         https://www150.statcan.gc.ca/t1/tbl1/en/tv.actio/n?pid=1310039501           13100 Provin         https://www150.statcan.gc.ca/t1/tbl1/en/tv.actio/n?pid=1310070701           13100 Provin         https://www150.statcan.gc.ca/t1/tbl1/en/tv.actio/n?pid=1310070801           708 ces         12,402         1991         2022           13100 Provin         https://www150.statcan.gc.ca/t1/tbl1/en/tv.actio/n?pid=1310070801           13100 Provin         https://www150.statcan.gc.ca/t1/tbl1/en/tv.actio/n?pid=1310070801                                                                                                                                                                                                                                                                                                                                                                                                                                                                                                                                                                                                                                                                                                                                                                                                                                                                                                                                                                                                                                                                                                                                                                                                                                                                                                                                                                                                                                                                                                                  |          |                | 105.00            |             |         |          |          |                                                                                                                                                                                                                                                                                                                                                                                                                                                                                                                                                                                                                                                                                                                                                                                                                                                                                                                                                                                                                                                                                                                                                                                                                                                                                                                                                                                                                                                                                                                                                                                                                                                                                                                                                                                                                                                                                                                                                                                                                                                                                                                                |
| 395         a         20,046         2000         2022         73         NO         n?pid=1310039501           13100         Provin 707         ces         8,680         1991         2022         n?pid=1310070701           13100         Provin 708         https://www150.statcan.gc.ca/t1/tbl1/en/tv.action?pid=1310070801           13100         Provin         https://www150.statcan.gc.ca/t1/tbl1/en/tv.action.gc.ca/t1/tbl1/en/tv.action.gc.ca/t1/tbl1/en/tv.action.gc.ca/t1/tbl1/en/tv.action.gc.ca/t1/tbl1/en/tv.action.gc.ca/t1/tbl1/en/tv.action.gc.ca/t1/tbl1/en/tv.action.gc.ca/t1/tbl1/en/tv.action.gc.ca/t1/tbl1/en/tv.action.gc.ca/t1/tbl1/en/tv.action.gc.ca/t1/tbl1/en/tv.action.gc.ca/t1/tbl1/en/tv.action.gc.ca/t1/tbl1/en/tv.action.gc.ca/t1/tbl1/en/tv.action.gc.ca/t1/tbl1/en/tv.action.gc.ca/t1/tbl1/en/tv.action.gc.ca/t1/tbl1/en/tv.action.gc.ca/t1/tbl1/en/tv.action.gc.ca/t1/tbl1/en/tv.action.gc.ca/t1/tbl1/en/tv.action.gc.ca/t1/tbl1/en/tv.action.gc.ca/t1/tbl1/en/tv.action.gc.ca/t1/tbl1/en/tv.action.gc.ca/t1/tbl1/en/tv.action.gc.ca/t1/tbl1/en/tv.action.gc.ca/t1/tbl1/en/tv.action.gc.ca/t1/tbl1/en/tv.action.gc.ca/t1/tbl1/en/tv.action.gc.ca/t1/tbl1/en/tv.action.gc.ca/t1/tbl1/en/tv.action.gc.ca/t1/tbl1/en/tv.action.gc.ca/t1/tbl1/en/tv.action.gc.ca/t1/tbl1/en/tv.action.gc.ca/t1/tbl1/en/tv.action.gc.ca/t1/tbl1/en/tv.action.gc.ca/t1/tbl1/en/tv.action.gc.ca/t1/tbl1/en/tv.action.gc.ca/t1/tbl1/en/tv.action.gc.ca/t1/tbl1/en/tv.action.gc.ca/t1/tbl1/en/tv.action.gc.ca/t1/tbl1/en/tv.action.gc.ca/t1/tbl1/en/tv.action.gc.ca/t1/tbl1/en/tv.action.gc.ca/t1/tbl1/en/tv.action.gc.ca/t1/tbl1/en/tv.action.gc.ca/t1/tbl1/en/tv.action.gc.ca/t1/tbl1/en/tv.action.gc.ca/t1/tbl1/en/tv.action.gc.ca/t1/tbl1/en/tv.action.gc.ca/t1/tbl1/en/tv.action.gc.ca/t1/tbl1/en/tv.action.gc.ca/t1/tbl1/en/tv.action.gc.c                                                                                                                                                                                                                                                             |          |                | 407,334           | 2000        | 2022    | 53       | NO       |                                                                                                                                                                                                                                                                                                                                                                                                                                                                                                                                                                                                                                                                                                                                                                                                                                                                                                                                                                                                                                                                                                                                                                                                                                                                                                                                                                                                                                                                                                                                                                                                                                                                                                                                                                                                                                                                                                                                                                                                                                                                                                                                |
| 13100         Provin 707         https://www150.statcan.gc.ca/t1/tbl1/en/tv.actio n?pid=1310070701           13100         Provin 708         https://www150.statcan.gc.ca/t1/tbl1/en/tv.actio n?pid=1310070801           13100         Provin Provin 13100         https://www150.statcan.gc.ca/t1/tbl1/en/tv.actio n?pid=1310070801           13100         Provin Provin 13100         https://www150.statcan.gc.ca/t1/tbl1/en/tv.actio n/pid=1310070801                                                                                                                                                                                                                                                                                                                                                                                                                                                                                                                                                                                                                                                                                                                                                                                                                                                                                                                                                                                                                                                                                                                                                                                                                                                                                                                                                                                                                                                                                                                                                                                                                                                                  |          | Canad          |                   |             |         |          |          |                                                                                                                                                                                                                                                                                                                                                                                                                                                                                                                                                                                                                                                                                                                                                                                                                                                                                                                                                                                                                                                                                                                                                                                                                                                                                                                                                                                                                                                                                                                                                                                                                                                                                                                                                                                                                                                                                                                                                                                                                                                                                                                                |
| 707         ces         8,680         1991         2022         n?pid=1310070701           13100         Provin         https://www150.statcan.gc.ca/t1/tbl1/en/tv.actio/n?pid=1310070801           13100         Provin         https://www150.statcan.gc.ca/t1/tbl1/en/tv.actio/https://www150.statcan.gc.ca/t1/tbl1/en/tv.actio/https://www150.statcan.gc.ca/t1/tbl1/en/tv.actio/https://www150.statcan.gc.ca/t1/tbl1/en/tv.actio/https://www150.statcan.gc.ca/t1/tbl1/en/tv.actio/https://www150.statcan.gc.ca/t1/tbl1/en/tv.actio/https://www150.statcan.gc.ca/t1/tbl1/en/tv.actio/https://www150.statcan.gc.ca/t1/tbl1/en/tv.actio/https://www150.statcan.gc.ca/t1/tbl1/en/tv.actio/https://www150.statcan.gc.ca/t1/tbl1/en/tv.actio/https://www150.statcan.gc.ca/t1/tbl1/en/tv.actio/https://www150.statcan.gc.ca/t1/tbl1/en/tv.actio/https://www150.statcan.gc.ca/t1/tbl1/en/tv.actio/https://www150.statcan.gc.ca/t1/tbl1/en/tv.actio/https://www150.statcan.gc.ca/t1/tbl1/en/tv.actio/https://www150.statcan.gc.ca/t1/tbl1/en/tv.actio/https://www150.statcan.gc.ca/t1/tbl1/en/tv.actio/https://www150.statcan.gc.ca/t1/tbl1/en/tv.actio/https://www150.statcan.gc.ca/t1/tbl1/en/tv.actio/https://www150.statcan.gc.ca/t1/tbl1/en/tv.actio/https://www150.statcan.gc.ca/t1/tbl1/en/tv.actio/https://www150.statcan.gc.ca/t1/tbl1/en/tv.actio/https://www150.statcan.gc.ca/t1/tbl1/en/tv.actio/https://www150.statcan.gc.ca/t1/tbl1/en/tv.actio/https://www150.statcan.gc.ca/t1/tbl1/en/tv.actio/https://www150.statcan.gc.ca/t1/tbl1/en/tv.actio/https://www150.statcan.gc.ca/t1/tbl1/en/tv.actio/https://www150.statcan.gc.ca/t1/tbl1/en/tv.actio/https://www150.statcan.gc.ca/t1/tbl1/en/tv.actio/https://www150.statcan.gc.ca/t1/tbl1/en/tv.actio/https://www150.statcan.gc.ca/t1/tbl1/en/tv.actio/https://www150.statcan.gc.ca/t1/tbl1/en/tv.actio/https://www150.statcan.gc.ca/t1/tbl1/en/tv.actio/https://www150.statcan.gc.ca/t1/tbl1/en/tv.actio                                                                                                                                                           |          |                | 20,046            | 2000        | 2022    | 73       | NO       |                                                                                                                                                                                                                                                                                                                                                                                                                                                                                                                                                                                                                                                                                                                                                                                                                                                                                                                                                                                                                                                                                                                                                                                                                                                                                                                                                                                                                                                                                                                                                                                                                                                                                                                                                                                                                                                                                                                                                                                                                                                                                                                                |
| 13100         Provin         https://www150.statcan.gc.ca/t1/tbl1/en/tv.action/n?pid=1310070801           13100         Provin         https://www150.statcan.gc.ca/t1/tbl1/en/tv.action/n?pid=1310070801           13100         Provin         https://www150.statcan.gc.ca/t1/tbl1/en/tv.action/ntps://www150.statcan.gc.ca/t1/tbl1/en/tv.action/ntps://www150.statcan.gc.ca/t1/tbl1/en/tv.action/ntps://www150.statcan.gc.ca/t1/tbl1/en/tv.action/ntps://www150.statcan.gc.ca/t1/tbl1/en/tv.action/ntps://www150.statcan.gc.ca/t1/tbl1/en/tv.action/ntps://www150.statcan.gc.ca/t1/tbl1/en/tv.action/ntps://www150.statcan.gc.ca/t1/tbl1/en/tv.action/ntps://www150.statcan.gc.ca/t1/tbl1/en/tv.action/ntps://www150.statcan.gc.ca/t1/tbl1/en/tv.action/ntps://www150.statcan.gc.ca/t1/tbl1/en/tv.action/ntps://www150.statcan.gc.ca/t1/tbl1/en/tv.action/ntps://www150.statcan.gc.ca/t1/tbl1/en/tv.action/ntps://www150.statcan.gc.ca/t1/tbl1/en/tv.action/ntps://www150.statcan.gc.ca/t1/tbl1/en/tv.action/ntps://www150.statcan.gc.ca/t1/tbl1/en/tv.action/ntps://www150.statcan.gc.ca/t1/tbl1/en/tv.action/ntps://www150.statcan.gc.ca/t1/tbl1/en/tv.action/ntps://www150.statcan.gc.ca/t1/tbl1/en/tv.action/ntps://www150.statcan.gc.ca/t1/tbl1/en/tv.action/ntps://www150.statcan.gc.ca/t1/tbl1/en/tv.action/ntps://www150.statcan.gc.ca/t1/tbl1/en/tv.action/ntps://www150.statcan.gc.ca/t1/tbl1/en/tv.action/ntps://www150.statcan.gc.ca/t1/tbl1/en/tv.action/ntps://www150.statcan.gc.ca/t1/tbl1/en/tv.action/ntps://www150.statcan.gc.ca/t1/tbl1/en/tv.action/ntps://www150.statcan.gc.ca/t1/tbl1/en/tv.action/ntps://www150.statcan.gc.ca/t1/tbl1/en/tv.action/ntps://www150.statcan.gc.ca/t1/tbl1/en/tv.action/ntps://www150.statcan.gc.ca/t1/tbl1/en/tv.action/ntps://www150.statcan.gc.ca/t1/tbl1/en/tv.action/ntps://www150.statcan.gc.ca/t1/tbl1/en/tv.action/ntps://www150.statcan.gc.ca/t1/tbl1/en/tv.action/ntps://www150.statcan.gc.ca/t1/tbl1/en/tv.action/ntps://ww                                                                                                                                |          | Provin         |                   |             |         |          |          | https://www150.statcan.gc.ca/t1/tbl1/en/tv.actio                                                                                                                                                                                                                                                                                                                                                                                                                                                                                                                                                                                                                                                                                                                                                                                                                                                                                                                                                                                                                                                                                                                                                                                                                                                                                                                                                                                                                                                                                                                                                                                                                                                                                                                                                                                                                                                                                                                                                                                                                                                                               |
| 708         ces         12,402         1991         2022         n?pid=1310070801           13100         Provin         https://www150.statcan.gc.ca/t1/tbl1/en/tv.actio                                                                                                                                                                                                                                                                                                                                                                                                                                                                                                                                                                                                                                                                                                                                                                                                                                                                                                                                                                                                                                                                                                                                                                                                                                                                                                                                                                                                                                                                                                                                                                                                                                                                                                                                                                                                                                                                                                                                                    | 707      | ces            | 8,680             | 1991        | 2022    |          |          | <u>n?pid=1310070701</u>                                                                                                                                                                                                                                                                                                                                                                                                                                                                                                                                                                                                                                                                                                                                                                                                                                                                                                                                                                                                                                                                                                                                                                                                                                                                                                                                                                                                                                                                                                                                                                                                                                                                                                                                                                                                                                                                                                                                                                                                                                                                                                        |
| 13100 Provin https://www150.statcan.gc.ca/t1/tbl1/en/tv.actio                                                                                                                                                                                                                                                                                                                                                                                                                                                                                                                                                                                                                                                                                                                                                                                                                                                                                                                                                                                                                                                                                                                                                                                                                                                                                                                                                                                                                                                                                                                                                                                                                                                                                                                                                                                                                                                                                                                                                                                                                                                                | 13100    | Provin         |                   |             |         |          |          | https://www150.statcan.gc.ca/t1/tbl1/en/tv.actio                                                                                                                                                                                                                                                                                                                                                                                                                                                                                                                                                                                                                                                                                                                                                                                                                                                                                                                                                                                                                                                                                                                                                                                                                                                                                                                                                                                                                                                                                                                                                                                                                                                                                                                                                                                                                                                                                                                                                                                                                                                                               |
| 13100 Provin https://www150.statcan.gc.ca/t1/tbl1/en/tv.actio                                                                                                                                                                                                                                                                                                                                                                                                                                                                                                                                                                                                                                                                                                                                                                                                                                                                                                                                                                                                                                                                                                                                                                                                                                                                                                                                                                                                                                                                                                                                                                                                                                                                                                                                                                                                                                                                                                                                                                                                                                                                | 708      | ces            | 12,402            | 1991        | 2022    |          |          | n?pid=1310070801                                                                                                                                                                                                                                                                                                                                                                                                                                                                                                                                                                                                                                                                                                                                                                                                                                                                                                                                                                                                                                                                                                                                                                                                                                                                                                                                                                                                                                                                                                                                                                                                                                                                                                                                                                                                                                                                                                                                                                                                                                                                                                               |
|                                                                                                                                                                                                                                                                                                                                                                                                                                                                                                                                                                                                                                                                                                                                                                                                                                                                                                                                                                                                                                                                                                                                                                                                                                                                                                                                                                                                                                                                                                                                                                                                                                                                                                                                                                                                                                                                                                                                                                                                                                                                                                                              | 13100    | Provin         |                   |             |         |          |          | https://www150.statcan.gc.ca/t1/tbl1/en/tv.actio                                                                                                                                                                                                                                                                                                                                                                                                                                                                                                                                                                                                                                                                                                                                                                                                                                                                                                                                                                                                                                                                                                                                                                                                                                                                                                                                                                                                                                                                                                                                                                                                                                                                                                                                                                                                                                                                                                                                                                                                                                                                               |
|                                                                                                                                                                                                                                                                                                                                                                                                                                                                                                                                                                                                                                                                                                                                                                                                                                                                                                                                                                                                                                                                                                                                                                                                                                                                                                                                                                                                                                                                                                                                                                                                                                                                                                                                                                                                                                                                                                                                                                                                                                                                                                                              |          |                | 157,080           | 1991        | 2022    |          |          |                                                                                                                                                                                                                                                                                                                                                                                                                                                                                                                                                                                                                                                                                                                                                                                                                                                                                                                                                                                                                                                                                                                                                                                                                                                                                                                                                                                                                                                                                                                                                                                                                                                                                                                                                                                                                                                                                                                                                                                                                                                                                                                                |

| 3%           | Total         | 11,638,0<br>80 | 19   |      | M                                                                                                                                                                                                                                                                                                                                                                                                                                                                                                                                                                                                                                                                                                                                                                                                                                                                                                                                                                                                                                                                                                                                                                                                                                                                                                                                                                                                                                                                                                                                                                                                                                                                                                                                                                                                                                                                                                                                                                                                                                                                                                                              |        | ALT :: (6)                                                           |
|--------------|---------------|----------------|------|------|--------------------------------------------------------------------------------------------------------------------------------------------------------------------------------------------------------------------------------------------------------------------------------------------------------------------------------------------------------------------------------------------------------------------------------------------------------------------------------------------------------------------------------------------------------------------------------------------------------------------------------------------------------------------------------------------------------------------------------------------------------------------------------------------------------------------------------------------------------------------------------------------------------------------------------------------------------------------------------------------------------------------------------------------------------------------------------------------------------------------------------------------------------------------------------------------------------------------------------------------------------------------------------------------------------------------------------------------------------------------------------------------------------------------------------------------------------------------------------------------------------------------------------------------------------------------------------------------------------------------------------------------------------------------------------------------------------------------------------------------------------------------------------------------------------------------------------------------------------------------------------------------------------------------------------------------------------------------------------------------------------------------------------------------------------------------------------------------------------------------------------|--------|----------------------------------------------------------------------|
| 13100<br>837 | Provin<br>ces | 1,288,71<br>0  | 1980 | 2022 |                                                                                                                                                                                                                                                                                                                                                                                                                                                                                                                                                                                                                                                                                                                                                                                                                                                                                                                                                                                                                                                                                                                                                                                                                                                                                                                                                                                                                                                                                                                                                                                                                                                                                                                                                                                                                                                                                                                                                                                                                                                                                                                                |        | https://www150.statcan.gc.ca/t1/tbl1/en/tv.action?pid=1310083701     |
| 801          | ces           | 196,644        | 2000 | 2022 | 53                                                                                                                                                                                                                                                                                                                                                                                                                                                                                                                                                                                                                                                                                                                                                                                                                                                                                                                                                                                                                                                                                                                                                                                                                                                                                                                                                                                                                                                                                                                                                                                                                                                                                                                                                                                                                                                                                                                                                                                                                                                                                                                             | NO     | n?pid=1310080101                                                     |
| 13100        | Provin        | 717,023        | 2000 | 2022 | 142                                                                                                                                                                                                                                                                                                                                                                                                                                                                                                                                                                                                                                                                                                                                                                                                                                                                                                                                                                                                                                                                                                                                                                                                                                                                                                                                                                                                                                                                                                                                                                                                                                                                                                                                                                                                                                                                                                                                                                                                                                                                                                                            | 140    | https://www150.statcan.gc.ca/t1/tbl1/en/tv.actio                     |
| 13100<br>800 | Provin<br>ces | 417,825        | 2000 | 2022 | 142                                                                                                                                                                                                                                                                                                                                                                                                                                                                                                                                                                                                                                                                                                                                                                                                                                                                                                                                                                                                                                                                                                                                                                                                                                                                                                                                                                                                                                                                                                                                                                                                                                                                                                                                                                                                                                                                                                                                                                                                                                                                                                                            | NO     | https://www150.statcan.gc.ca/t1/tbl1/en/tv.action?pid=1310080001     |
| 782          | a<br>Drovin   | 311,520        | 2000 | 2022 | 221                                                                                                                                                                                                                                                                                                                                                                                                                                                                                                                                                                                                                                                                                                                                                                                                                                                                                                                                                                                                                                                                                                                                                                                                                                                                                                                                                                                                                                                                                                                                                                                                                                                                                                                                                                                                                                                                                                                                                                                                                                                                                                                            | NO     | n?pid=1310078201                                                     |
| 13100        | Canad         | 244 520        | 2000 | 2022 | 224                                                                                                                                                                                                                                                                                                                                                                                                                                                                                                                                                                                                                                                                                                                                                                                                                                                                                                                                                                                                                                                                                                                                                                                                                                                                                                                                                                                                                                                                                                                                                                                                                                                                                                                                                                                                                                                                                                                                                                                                                                                                                                                            | NO     | https://www150.statcan.gc.ca/t1/tbl1/en/tv.actio                     |
| 780          | a             | 38,148         | 2000 | 2022 | 34                                                                                                                                                                                                                                                                                                                                                                                                                                                                                                                                                                                                                                                                                                                                                                                                                                                                                                                                                                                                                                                                                                                                                                                                                                                                                                                                                                                                                                                                                                                                                                                                                                                                                                                                                                                                                                                                                                                                                                                                                                                                                                                             | NO     | n?pid=1310078001                                                     |
| 13100        | Canad         | L. Agent       |      |      |                                                                                                                                                                                                                                                                                                                                                                                                                                                                                                                                                                                                                                                                                                                                                                                                                                                                                                                                                                                                                                                                                                                                                                                                                                                                                                                                                                                                                                                                                                                                                                                                                                                                                                                                                                                                                                                                                                                                                                                                                                                                                                                                |        | https://www150.statcan.gc.ca/t1/tbl1/en/tv.actio                     |
| 776          | а             | 209,418        | 2000 | 2022 | 152                                                                                                                                                                                                                                                                                                                                                                                                                                                                                                                                                                                                                                                                                                                                                                                                                                                                                                                                                                                                                                                                                                                                                                                                                                                                                                                                                                                                                                                                                                                                                                                                                                                                                                                                                                                                                                                                                                                                                                                                                                                                                                                            | NO     | <u>n?pid=1310077601</u>                                              |
| 13100        | Canad         |                | 1    |      |                                                                                                                                                                                                                                                                                                                                                                                                                                                                                                                                                                                                                                                                                                                                                                                                                                                                                                                                                                                                                                                                                                                                                                                                                                                                                                                                                                                                                                                                                                                                                                                                                                                                                                                                                                                                                                                                                                                                                                                                                                                                                                                                |        | https://www150.statcan.gc.ca/t1/tbl1/en/tv.actio                     |
| 756          | a             | 1,311          | 2000 | 2022 | 29                                                                                                                                                                                                                                                                                                                                                                                                                                                                                                                                                                                                                                                                                                                                                                                                                                                                                                                                                                                                                                                                                                                                                                                                                                                                                                                                                                                                                                                                                                                                                                                                                                                                                                                                                                                                                                                                                                                                                                                                                                                                                                                             | NO     | n?pid=1310075601                                                     |
| 13100        | Canad         |                |      |      |                                                                                                                                                                                                                                                                                                                                                                                                                                                                                                                                                                                                                                                                                                                                                                                                                                                                                                                                                                                                                                                                                                                                                                                                                                                                                                                                                                                                                                                                                                                                                                                                                                                                                                                                                                                                                                                                                                                                                                                                                                                                                                                                |        | https://www150.statcan.gc.ca/t1/tbl1/en/tv.actio                     |
| 716          | ces           | 3,824          | 1991 | 2022 |                                                                                                                                                                                                                                                                                                                                                                                                                                                                                                                                                                                                                                                                                                                                                                                                                                                                                                                                                                                                                                                                                                                                                                                                                                                                                                                                                                                                                                                                                                                                                                                                                                                                                                                                                                                                                                                                                                                                                                                                                                                                                                                                | ies    | n?pid=1310071601                                                     |
| 715<br>13100 | ces<br>Provin | 3,816          | 1991 | 2022 |                                                                                                                                                                                                                                                                                                                                                                                                                                                                                                                                                                                                                                                                                                                                                                                                                                                                                                                                                                                                                                                                                                                                                                                                                                                                                                                                                                                                                                                                                                                                                                                                                                                                                                                                                                                                                                                                                                                                                                                                                                                                                                                                | Autops | n?pid=1310071501<br>https://www150.statcan.gc.ca/t1/tbl1/en/tv.actio |
| 13100        | Provin        | 2.016          | 1001 | 2022 |                                                                                                                                                                                                                                                                                                                                                                                                                                                                                                                                                                                                                                                                                                                                                                                                                                                                                                                                                                                                                                                                                                                                                                                                                                                                                                                                                                                                                                                                                                                                                                                                                                                                                                                                                                                                                                                                                                                                                                                                                                                                                                                                |        | https://www150.statcan.gc.ca/t1/tbl1/en/tv.actio                     |
| 714          | ces           | 1,908          | 1991 | 2022 | The same of the sa | 11/10  | n?pid=1310071401                                                     |
| 13100        | Provin        | 4.000          | 1004 | 2022 |                                                                                                                                                                                                                                                                                                                                                                                                                                                                                                                                                                                                                                                                                                                                                                                                                                                                                                                                                                                                                                                                                                                                                                                                                                                                                                                                                                                                                                                                                                                                                                                                                                                                                                                                                                                                                                                                                                                                                                                                                                                                                                                                | 1      | https://www150.statcan.gc.ca/t1/tbl1/en/tv.actio                     |
| 713          | ces           | 8,559          | 1991 | 2022 |                                                                                                                                                                                                                                                                                                                                                                                                                                                                                                                                                                                                                                                                                                                                                                                                                                                                                                                                                                                                                                                                                                                                                                                                                                                                                                                                                                                                                                                                                                                                                                                                                                                                                                                                                                                                                                                                                                                                                                                                                                                                                                                                |        | n?pid=1310071301                                                     |
| 13100        | Provin        |                |      |      |                                                                                                                                                                                                                                                                                                                                                                                                                                                                                                                                                                                                                                                                                                                                                                                                                                                                                                                                                                                                                                                                                                                                                                                                                                                                                                                                                                                                                                                                                                                                                                                                                                                                                                                                                                                                                                                                                                                                                                                                                                                                                                                                |        | https://www150.statcan.gc.ca/t1/tbl1/en/tv.actio                     |
| 712          | а             | 4,608          | 1991 | 2022 |                                                                                                                                                                                                                                                                                                                                                                                                                                                                                                                                                                                                                                                                                                                                                                                                                                                                                                                                                                                                                                                                                                                                                                                                                                                                                                                                                                                                                                                                                                                                                                                                                                                                                                                                                                                                                                                                                                                                                                                                                                                                                                                                |        | <u>n?pid=1310071201</u>                                              |
| 13100        | Canad         |                |      |      |                                                                                                                                                                                                                                                                                                                                                                                                                                                                                                                                                                                                                                                                                                                                                                                                                                                                                                                                                                                                                                                                                                                                                                                                                                                                                                                                                                                                                                                                                                                                                                                                                                                                                                                                                                                                                                                                                                                                                                                                                                                                                                                                |        | https://www150.statcan.gc.ca/t1/tbl1/en/tv.actio                     |
| 711          | ces           | 80,136         | 1991 | 2022 |                                                                                                                                                                                                                                                                                                                                                                                                                                                                                                                                                                                                                                                                                                                                                                                                                                                                                                                                                                                                                                                                                                                                                                                                                                                                                                                                                                                                                                                                                                                                                                                                                                                                                                                                                                                                                                                                                                                                                                                                                                                                                                                                |        | <u>n?pid=1310071101</u>                                              |
| 13100        | Provin        |                |      |      |                                                                                                                                                                                                                                                                                                                                                                                                                                                                                                                                                                                                                                                                                                                                                                                                                                                                                                                                                                                                                                                                                                                                                                                                                                                                                                                                                                                                                                                                                                                                                                                                                                                                                                                                                                                                                                                                                                                                                                                                                                                                                                                                |        | https://www150.statcan.gc.ca/t1/tbl1/en/tv.actio                     |
| 710          | ces           | 58,851         | 1991 | 2022 |                                                                                                                                                                                                                                                                                                                                                                                                                                                                                                                                                                                                                                                                                                                                                                                                                                                                                                                                                                                                                                                                                                                                                                                                                                                                                                                                                                                                                                                                                                                                                                                                                                                                                                                                                                                                                                                                                                                                                                                                                                                                                                                                |        | n?pid=1310071001                                                     |
| 13100        | Provin        |                |      |      |                                                                                                                                                                                                                                                                                                                                                                                                                                                                                                                                                                                                                                                                                                                                                                                                                                                                                                                                                                                                                                                                                                                                                                                                                                                                                                                                                                                                                                                                                                                                                                                                                                                                                                                                                                                                                                                                                                                                                                                                                                                                                                                                |        | https://www150.statcan.gc.ca/t1/tbl1/en/tv.actio                     |