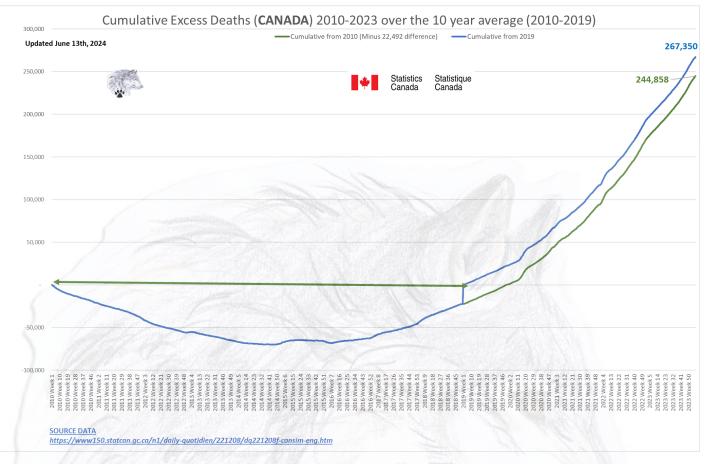

# ALL CAUSE MORTALITY DATA – CANADA Stats Canada Data as of June 13th, 2024

All provinces are still lagging in reporting for 2023 and many are still adding data to 2022. The final all cause death numbers for all provinces is expected be above the high of 2022 as a result. January 8<sup>th</sup>, 2024 to June 13<sup>th</sup>, 2024 reports saw an increase in Canadian reported all-cause deaths of;

- +80 in 2021
- +17,190 in 2022
- +105,445 in 2023

Only Alberta, BC, Northwest Territories and Quebec have reported up to Week 14 for 2024), but even these numbers are not yet confirmed and will likely rise in the coming months.