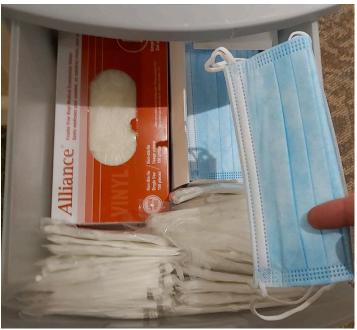

## FOCUSED PROTECTION - DEATH BY DESIGN.

MASKS & GLOVES

KN95 MASKS - BANNED IN CHINA SINCE 2019

**FACE SHIELDS** 

ALL OUTSIDE THE RESIDENT'S DOOR

2nd floor on new extended 15 day 'outbreak' (lockdown) with **NO ONE SICK.**3rd floor preparing for 'outbreak'.