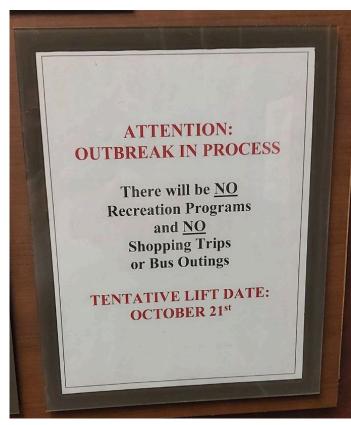

# 2<sup>nd</sup> FLOOR – STILL ON OUTBREAK UNTIL OCTOBER 21, 2024 ZERO ACTIVE 'CASES'

NO ONE SICK BUT EVERYONE ISOLATED & PAYING THE PRICE - HOPING NO ONE ELSE TESTS BEFORE Oct 21.