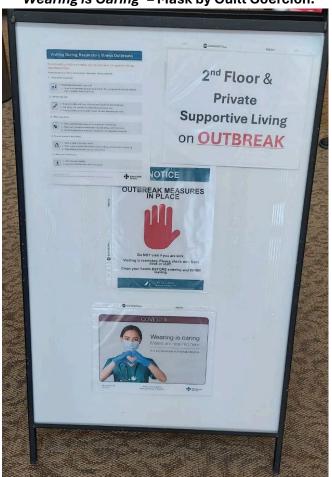

### FRONT DOORS

**ELEVATORS** 

"Wearing is Caring"- Mask by Guilt Coercion.

2nd floor on new extended 15 day 'outbreak' (lockdown) with **NO ONE SICK.**3rd floor preparing for 'outbreak'.

GB2626-2006 KN95 Masks - **BANNED IN CHINA SINCE 2019.** 