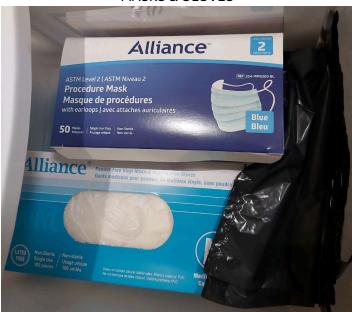

## FOCUSED PROTECTION - DEATH BY DESIGN.

MASKS & GLOVES

KN95 MASKS - BANNED IN CHINA SINCE 2019

**FACE SHIELDS** 

ALL OUTSIDE THE RESIDENT'S DOOR

2nd floor on new extended 15 day 'outbreak' (lockdown) with **NO ONE SICK.**3rd floor preparing for 'outbreak'.

GB2626-2006 KN95 Masks - BANNED IN CHINA SINCE 2019.

FOCUSED PROTECTION - DEATH BY DESIGN.