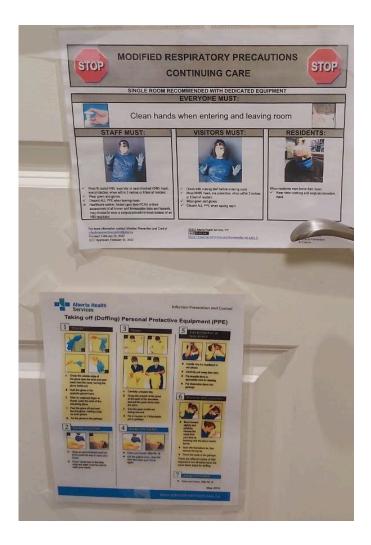

### FOCUSED PROTECTION - DEATH BY DESIGN.

RESIDENT ROOM (3rd FLOOR)

RESIDENT ROOM (3<sup>rd</sup> FLOOR)

RESIDENT ROOM (3rd FLOOR)

3 'CASES' – ONLY 2 NEEDED FOR AN 'OUTBREAK' JUST WAITING FOR THE TESTS TO COME BACK