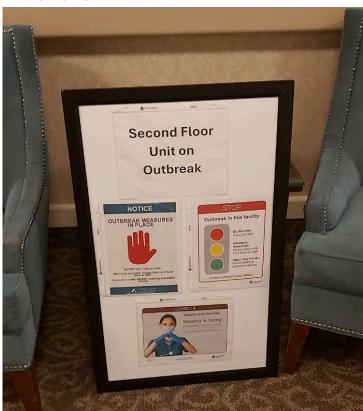

2nd floor on new extended 15 day 'outbreak' (lockdown) with **NO ONE SICK.**3rd floor preparing for 'outbreak'.

GB2626-2006 KN95 Masks - BANNED IN CHINA SINCE 2019.

FOCUSED PROTECTION - DEATH BY DESIGN.

### FRONT DOORS

**ELEVATORS** 

"Wearing is Caring"- Mask by Guilt Coercion.

2nd floor on new extended 15 day 'outbreak' (lockdown) with **NO ONE SICK.**3rd floor preparing for 'outbreak'.

GB2626-2006 KN95 Masks - **BANNED IN CHINA SINCE 2019.** 

2nd floor on new extended 15 day 'outbreak' (lockdown) with **NO ONE SICK.**3rd floor preparing for 'outbreak'.

GB2626-2006 KN95 Masks - BANNED IN CHINA SINCE 2019.