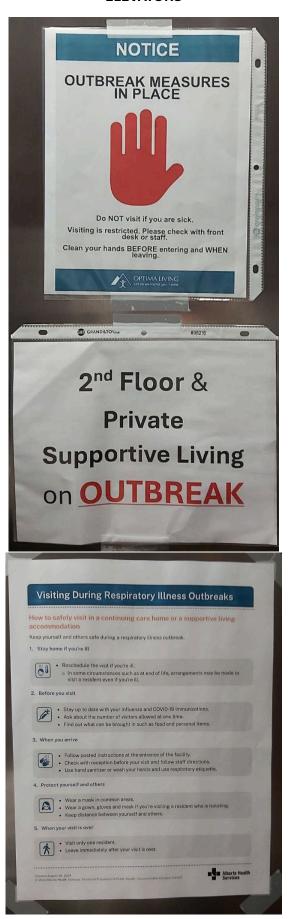

### FRONT DOORS

**ELEVATORS** 

"Wearing is Caring"- Mask by Guilt Coercion.

2nd floor on new extended 15 day 'outbreak' (lockdown) with **NO ONE SICK.**3rd floor preparing for 'outbreak'.

GB2626-2006 KN95 Masks - **BANNED IN CHINA SINCE 2019.** 

2nd floor on new extended 15 day 'outbreak' (lockdown) with **NO ONE SICK.**3rd floor preparing for 'outbreak'.

GB2626-2006 KN95 Masks - BANNED IN CHINA SINCE 2019.