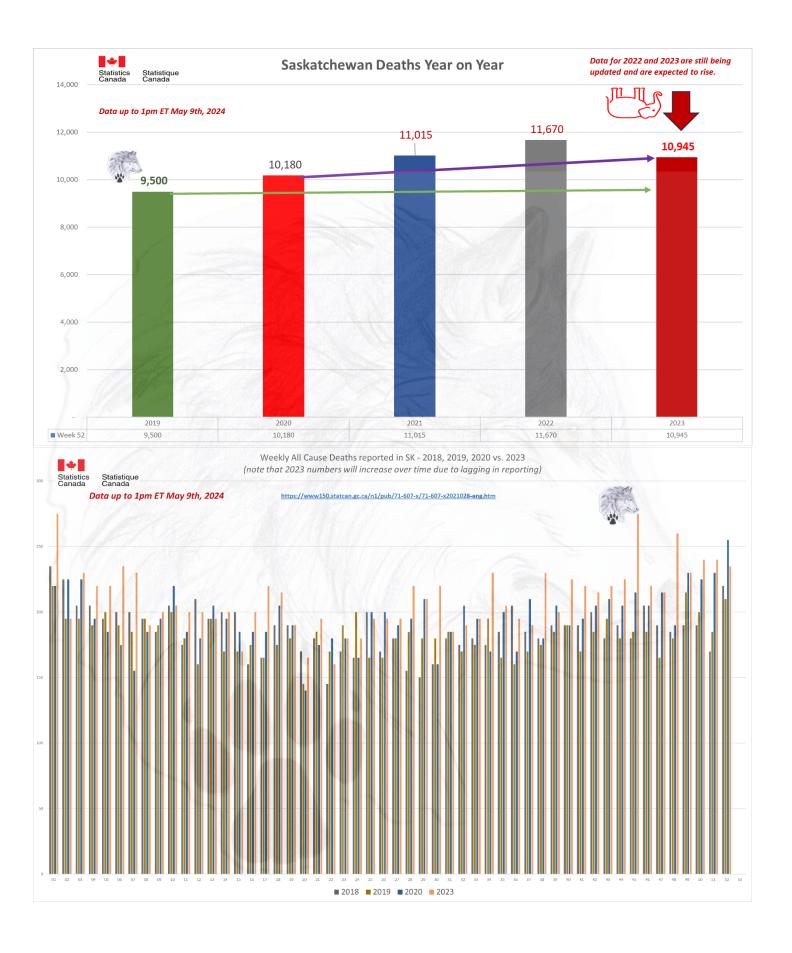

### ALL CAUSE MORTALITY DATA - CANADA

## Stats Canada Data as of May 9th, 2024

| Why do we no longer see data on 'By Vaccine Status' or 'Co-Morbidities'? https://www150.statcan.gc.ca/n1/daily-quotdien/221208/dq221208f-cansim-eng.htm