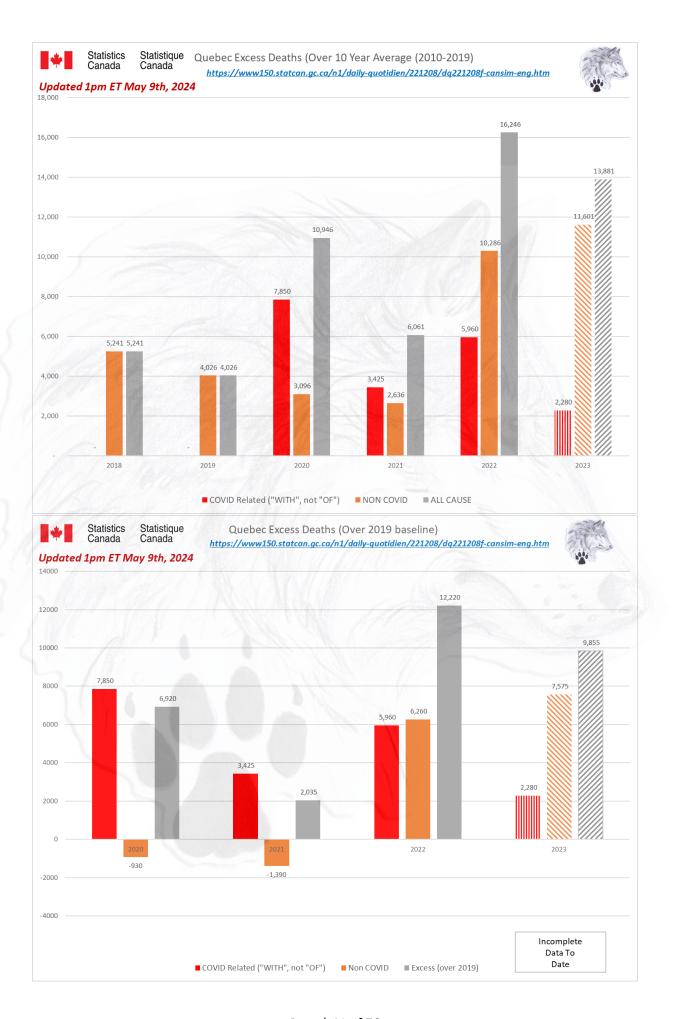

### ALL CAUSE MORTALITY DATA - CANADA

## Stats Canada Data as of May 9th, 2024

| Why do we no longer see data on 'By Vaccine Status' or 'Co-Morbidities'? https://www150.statcan.gc.ca/n1/daily-quotdien/221208/dq221208f-cansim-eng.htm