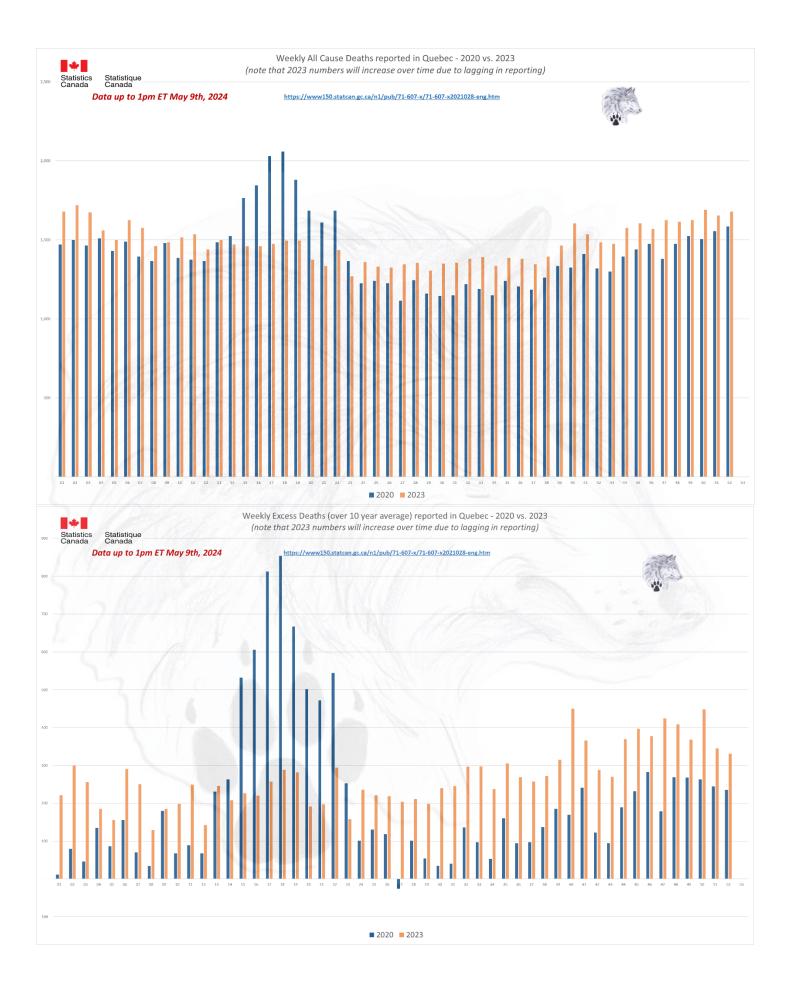

### ALL CAUSE MORTALITY DATA - CANADA

## Stats Canada Data as of May 9th, 2024

| Why do we no longer see data on 'By Vaccine Status' or 'Co-Morbidities'? https://www150.statcan.gc.ca/n1/daily-quotdien/221208/dq221208f-cansim-eng.htm