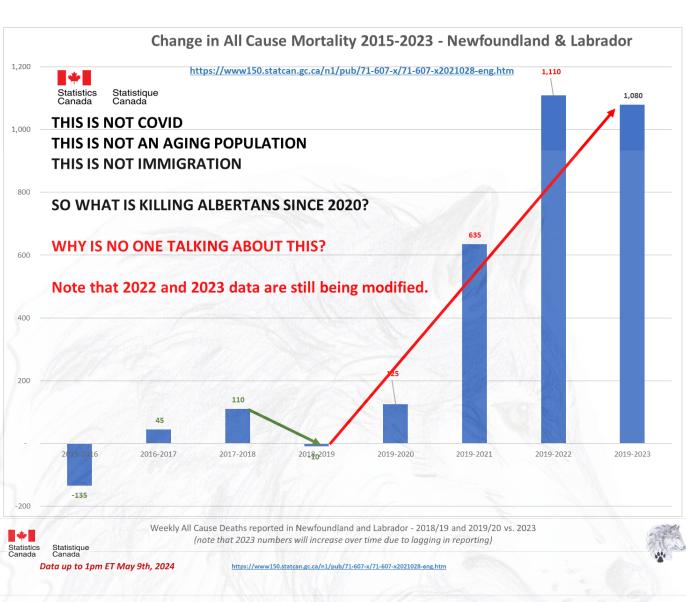

## ALL CAUSE MORTALITY DATA — CANADA Stats Canada Data as of May 9th, 2024

All provinces are still lagging in reporting for 2023 and many are still adding data to 2022. The final all cause death numbers for all provinces is expected be above the high of 2022 as a result. January 8<sup>th</sup>, 2024 to May 9<sup>th</sup>, 2024 reports saw an increase in Canadian reported deaths of;

- +17,085 in 2022
- +106,045 in 2023

Only Alberta, BC, Northwest Territories and Quebec have reported up to Week 9 for 2024 (Newfoundland & Labrador reported to week 8), but even these numbers are not yet confirmed and will likely rise in the coming months.

Alberta is showing a disturbing increase in deaths in the under 45 age groups for 2023. These are not deaths being driven by immigration or the "baby boomers". Alberta is a stark example of this younger age groups dying at an accelerated rate.

Nova Scotia deleted 25 weeks of data from 2023 in April. This removed over 4,900 deaths from the data. Now they are reporting to Week 38 with noticeable lagging in weekly reporting.

## 2024 provincial data is showing this will only get worse from here.