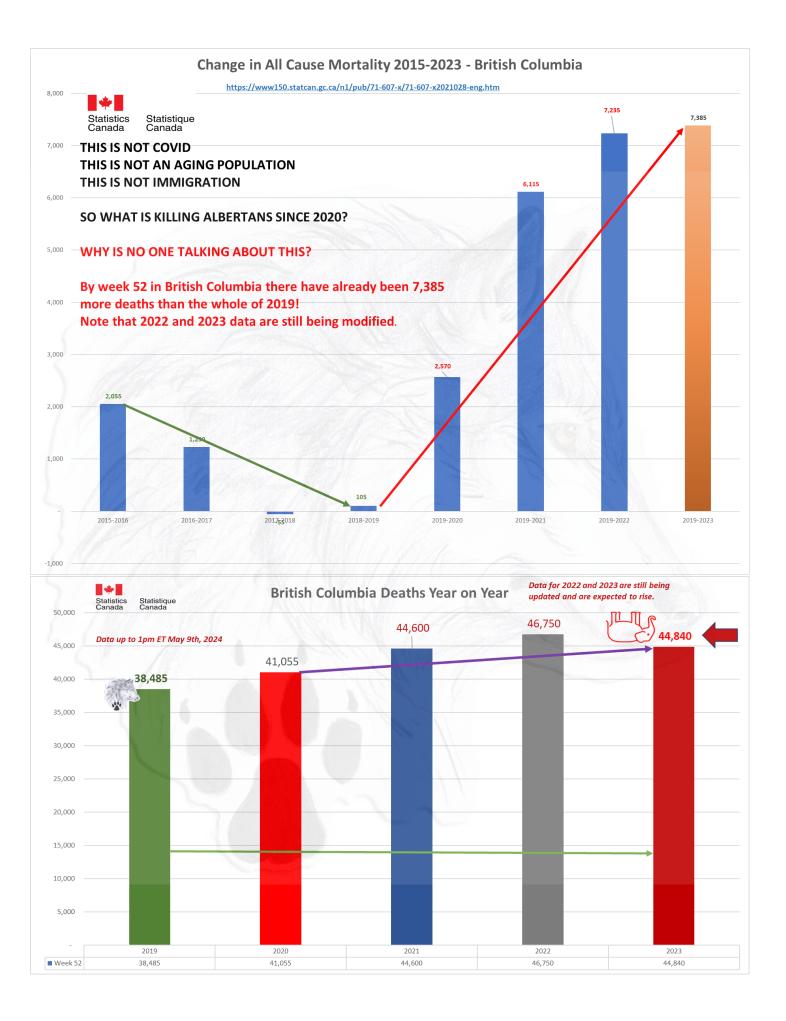

Alberta is showing a disturbing increase in deaths in the under 45 age groups for 2023. These are not deaths being driven by immigration or the "baby boomers". Alberta is a stark example of this younger age groups dying at an accelerated rate.