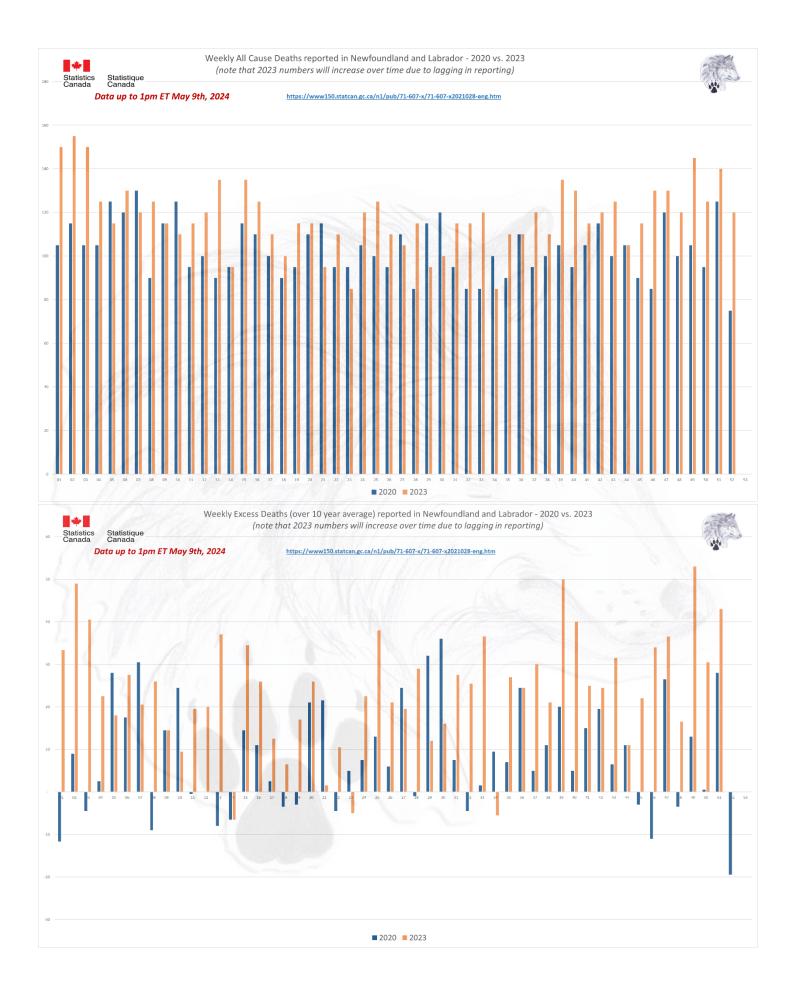

### ALL CAUSE MORTALITY DATA - CANADA

## Stats Canada Data as of May 9th, 2024

| Why do we no longer see data on 'By Vaccine Status' or 'Co-Morbidities'? https://www150.statcan.gc.ca/n1/daily-quotdien/221208/dq221208f-cansim-eng.htm

#### Data up to 1pm ET May 9th, 2024

First 52 W€ **4,955** 

10,650

9,995

11,970 11,105

|      |         |         |         |         |         |         | C       | anad    | a       |         |         |         |         |         |        |          |
|------|---------|---------|---------|---------|---------|---------|---------|---------|---------|---------|---------|---------|---------|---------|--------|----------|
| Veek | 2010    | 2011 2  | 012     | 2013    | 2014 2  | 015     | 2016    | 2017    | 2018    | 2019    | 2020    | 2021    | 2022    | 2023    | 2024   | Increase |
| 1    |         | 5,190   | 5,000   | 6,045   | 5,430   | 6,235   | 5,225   | 6,180   | 6,630   | 6,080   | 6,220   | 6,775   | 6,53    |         | 7,250  | 1,03     |
|      | 4,955   | 5,460   | 4,995   | 5,925   | 5,675   | 6,255   | 5,250   | 6,235   | 6,660   | 5,950   | 6,210   | 6,815   | 7,16    |         | 7,400  | 1,1      |
|      | 4,895   | 5,145   | 5,180   | 5,830   | 5,320   | 6,190   | 5,470   | 6,290   | 6,555   | 6,000   | 6,135   | 6,785   |         |         |        |          |
|      | 4,780   | 5,215   | 5,105   | 5,520   | 5,245   | 6,045   | 5,330   | 6,060   | 6,440   | 5,945   | 6,165   | 6,770   |         | 6,575   |        |          |
|      | 4,630   | 5,135   | 4,865   | 5,475   | 5,165   | 5,685   | 5,415   | 5,855   | 6,225   | 5,845   | 5,845   | 6,685   | 7,76    |         |        |          |
|      | 4,695   | 5,035   | 4,960   | 5,180   | 5,155   | 5,745   | 5,230   | 6,025   | 6,035   | 5,810   | 5,900   | 6,495   |         | _ /     |        |          |
|      | 4,695   |         | 4,825   | 5,305   | 5,190   | 5,655   | 5,240   | 5,865   | 6,010   | 5,865   | 5,735   | 6,125   |         |         |        |          |
|      | 4,795   | 5,080   | 4,875   | 5,050   | 5,150   | 5,535   | 5,430   | 5,715   | 6,040   | 5,795   | 5,680   | 6,085   | 6,73    |         |        |          |
|      | 4,705   | 5,055   | 4,925   | 5,060   | 5,105   | 5,535   | 5,495   | 5,555   | 5,795   | 5,735   | 5,775   | 5,980   |         |         |        |          |
| )    | 4,745   | 4,950   | 4,865   | 4,930   | 5,025   | 5,555   | 5,585   | 5,605   | 5,920   | 5,745   | 5,770   | 5,995   |         |         |        |          |
|      | 4,720   | 5,130   | 4,840   | 4,905   | 5,115   | 5,415   | 5,445   | 5,630   | 5,675   | 5,660   | 5,680   | 5,800   | 6,14    | 6,385   |        |          |
| 2    | 4,700   | 5,005   | 4,925   | 5,035   | 5,065   | 5,330   | 5,360   | 5,565   | 5,620   | 5,625   | 5,880   | 5,635   | 6,04    |         |        |          |
|      | 4,775   | 4,770   | 4,745   | 4,885   | 5,140   | 5,255   | 5,480   | 5,490   | 5,705   | 5,570   | 5,930   | 5,760   | 5,91    | 6,295   |        |          |
|      | 4,770   | 4,995   | 4,750   | 4,915   | 4,940   | 5,260   | 5,325   | 5,400   | 5,595   | 5,550   | 6,305   | 5,685   | 5,87    | 6,160   |        |          |
|      | 4,510   | 4,815   | 4,825   | 4,930   | 5,060   | 5,055   | 5,280   | 5,260   | 5,565   | 5,560   | 6,590   | 5,875   | 6,25    | 6,215   |        |          |
|      | 4,710   | 4,655   | 4,775   | 4,915   | 5,035   | 5,265   | 5,185   | 5,235   | 5,395   | 5,580   | 6,625   | 5,755   | 6,12    | 6,145   |        |          |
|      | 4,735   | 4,715   | 4,725   | 4,760   | 4,930   | 5,120   | 5,155   | 5,250   | 5,480   | 5,430   | 6,940   | 5,775   | 6,10    | 6,285   |        |          |
| 3    | 4,670   | 4,715   | 4,755   | 4,775   | 4,995   | 5,050   | 5,080   | 5,280   | 5,405   | 5,520   | 6,900   | 5,985   | 6,14    | 6,145   |        |          |
|      | 4,425   | 4,680   | 4,590   | 4,960   | 4,930   | 5,070   | 5,200   | 5,215   | 5,305   | 5,425   | 6,440   | 5,915   | 6,29    | 6,120   |        |          |
| )    | 4,530   | 4,650   | 4,655   | 4,505   | 4,855   | 4,955   | 4,990   | 4,975   | 5,205   | 5,370   | 6,120   | 5,820   | 6,45    | 5,855   |        |          |
|      | 4,425   | 4,625   | 4,635   | 4,495   | 4,725   | 4,830   | 4,900   | 4,990   | 5,155   | 5,335   | 5,925   | 5,830   | 6,00    | 5,780   |        |          |
|      | 4,480   | 4,355   | 4,430   | 4,575   | 4,655   | 4,865   | 4,870   | 4,885   | 5,085   | 5,200   | 5,885   | 5,375   | 5,91    | 6,095   |        |          |
|      | 4,385   | 4,500   | 4,420   | 4,570   | 4,645   | 4,625   | 4,845   | 5,055   | 5,090   | 5,185   | 5,550   | 5,670   | 5,88    |         |        |          |
|      | 4,415   | 4,505   | 4,420   | 4,415   | 4,670   | 4,685   | 4,680   | 4,910   | 5,080   | 5,240   | 5,200   | 5,355   | 5,85    |         |        |          |
|      | 4,325   | 4,525   | 4,420   | 4,510   | 4,620   | 4,625   | 4,680   | 4,795   | 5,110   | 5,015   | 5,305   | 5,425   | 5,77    |         |        |          |
|      | 4,245   | 4,315   | 4,360   | 4,365   | 4,670   | 4,660   | 4,830   | 4,965   | 5,060   | 5,045   | 5,295   | 5,340   |         |         |        |          |
|      | 4,220   | 4,245   | 4,480   | 4,610   | 4,650   | 4,610   | 4,805   | 4,915   | 5,215   | 5,160   | 5,155   | 6,165   | ,       |         |        |          |
| 3    | 4,685   | 4,390   | 4,450   | 4,490   | 4,530   | 4,625   | 4,730   | 4,840   | 5,105   | 5,165   | 5,395   | 5,425   | 5,81    |         |        |          |
|      | 4,390   | 4,370   | 4,405   | 4,740   | 4,505   | 4,575   | 4,660   | 4,865   | 4,820   | 5,075   | 5,275   | 5,415   | 6,08    |         |        |          |
|      | 4,350   | 4,455   | 4,280   | 4,350   | 4,510   | 4,550   | 4,720   | 4,920   | 4,960   | 5,080   | 5,285   | 5,425   | 6,08    |         |        |          |
|      | 4,310   | 4,305   | 4,490   | 4,455   | 4,515   | 4,730   | 4,755   | 4,865   | 4,980   | 4,950   | 5,225   | 5,560   | 6,04    |         |        |          |
| 1    | 4,195   | 4,340   | 4,525   | 4,390   | 4,605   | 4,520   | 4,700   | 4,960   | 4,975   | 4,985   | 5,245   | 5,575   | 6,04    |         |        |          |
|      | 4,300   | 4,255   | 4,390   | 4,415   | 4,480   | 4,515   | 4,895   | 4,750   | 4,995   | 5,065   | 5,415   | 5,490   | 6,10    |         |        |          |
|      | 4,425   | 4,365   | 4,415   | 4,395   | 4,625   | 4,635   | 4,885   | 4,900   | 4,925   | 5,065   | 5,415   | 5,760   | 6,05    |         |        |          |
|      | 4,355   | 4,400   | 4,440   | 4,470   | 4,665   | 4,600   | 4,735   | 4,950   | 4,970   | 5,130   | 5,250   | 5,660   | 6,00    |         |        |          |
|      | 4,310   | 4,315   | 4,415   | 4,505   | 4,735   | 4,665   | 4,820   | 5,045   | 5,115   | 5,095   | 5,450   | 5,840   |         |         |        |          |
|      | 4,420   | 4,290   | 4,455   | 4,380   | 4,575   | 4,600   | 4,760   | 5,050   | 5,075   | 4,995   | 5,330   | 6,110   |         |         |        |          |
|      | 4,440   | 4,240   | 4,410   | 4,470   | 4,865   | 4,735   | 4,905   | 5,010   | 5,150   | 5,045   | 5,465   | 5,990   |         |         |        |          |
|      |         |         | 4,410   | 4,595   | 4,880   |         |         | 5,070   | 5,210   | 5,395   | 5,745   | 5,990   | 6,22    |         |        |          |
|      | 4,620   | 4,510   |         |         |         | 4,785   | 4,845   |         | ,       | -       |         | -       | 6,46    |         |        |          |
| )    | 4,470   | 4,475   | 4,585   | 4,835   | 4,865   | 4,880   | 4,970   | 5,160   | 5,290   | 5,455   | 5,705   | 6,065   |         | -       |        |          |
|      | 4,780   | 4,580   | 4,630   | 4,680   | 4,800   | 5,025   | 5,130   | 5,190   | 5,340   | 5,320   | 5,780   | 6,025   | 6,56    |         |        |          |
|      | 4,755   | 4,540   | 4,820   | 4,670   | 5,080   | 5,080   | 5,195   | 5,180   | 5,425   | 5,640   | 5,725   | 6,200   | 6,48    |         |        |          |
|      | 4,715   | 4,670   | 4,710   | 4,665   | 4,930   | 5,045   | 5,200   | 5,185   | 5,460   | 5,535   | 5,750   | 6,215   |         |         |        |          |
|      | 4,695   | 4,550   | 4,705   | 4,835   | 4,855   | 5,025   | 5,235   | 5,445   | 5,540   | 5,525   | 5,900   | 6,080   | 6,73    |         |        |          |
|      | 4,750   | 4,675   | 4,810   | 4,875   | 5,055   | 4,955   | 5,315   | 5,430   | 5,465   | 5,615   | 6,260   | 6,280   | 6,81    |         |        |          |
|      | 4,610   | 4,575   | 4,770   | 4,875   | 5,045   | 5,040   | 5,115   | 5,430   | 5,485   | 5,660   | 6,145   | 6,395   | 6,66    |         |        |          |
|      | 4,675   | 4,665   | 4,685   | 4,795   | 5,155   | 5,050   | 5,075   | 5,455   | 5,455   | 5,600   | 6,140   | 6,185   |         |         |        |          |
|      | 4,715   | 4,705   | 4,860   | 4,900   | 5,310   | 4,970   | 5,295   | 5,465   | 5,535   | 5,665   | 6,305   | 6,265   | 7,02    |         |        |          |
|      | 4,865   | 4,705   | 4,975   | 4,975   | 5,280   | 5,175   | 5,325   | 5,450   | 5,625   | 5,740   | 6,500   | 6,370   |         |         |        |          |
| )    | 4,705   | 4,660   | 4,980   | 4,965   | 5,285   | 5,270   | 5,165   | 5,665   | 5,525   | 5,720   | 6,565   | 6,240   |         |         |        |          |
|      | 4,835   | 4,780   | 5,450   | 5,225   | 5,560   | 5,035   | 5,505   | 5,900   | 5,680   | 5,650   | 6,445   | 6,440   |         |         |        |          |
| 2    | 5,140   | 4,820   | 5,625   | 5,365   | 5,865   | 5,035   | 5,765   | 6,015   | 5,705   | 5,905   | 6,655   | 6,550   | 7,13    |         |        |          |
| 3    |         | 4,945   |         |         |         | 11111   | 5,825   |         |         |         |         |         | 7,38    | 0       |        |          |
|      |         |         |         | 7 /     |         |         |         |         |         |         |         |         |         |         |        |          |
| tal  | 234,445 | 248,095 | 245,240 | 251,760 | 257,735 | 264,230 | 271,305 | 277,395 | 284,865 | 284,315 | 305,530 | 311,225 | 342,380 | 328,435 | 14,650 | 2,2      |