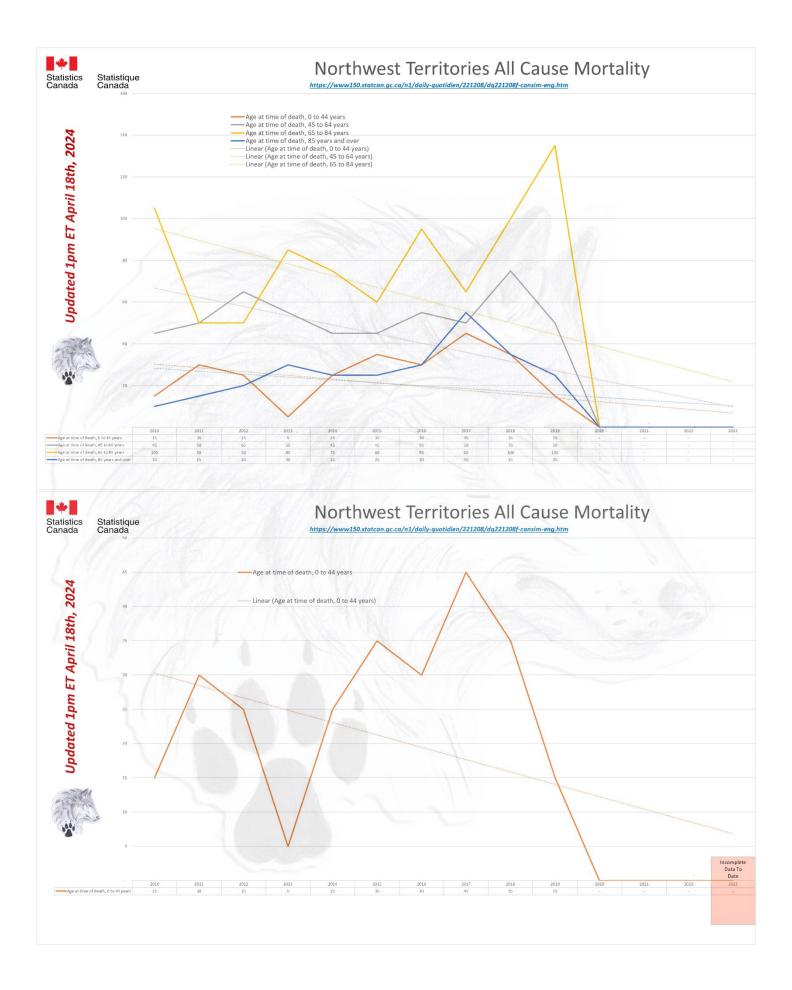

### ALL CAUSE MORTALITY DATA - CANADA

## Stats Canada Data as of May 9th, 2024

| Why do we no longer see data on 'By Vaccine Status' or 'Co-Morbidities'? https://www150.statcan.gc.ca/n1/daily-quotdien/221208/dq221208f-cansim-eng.htm