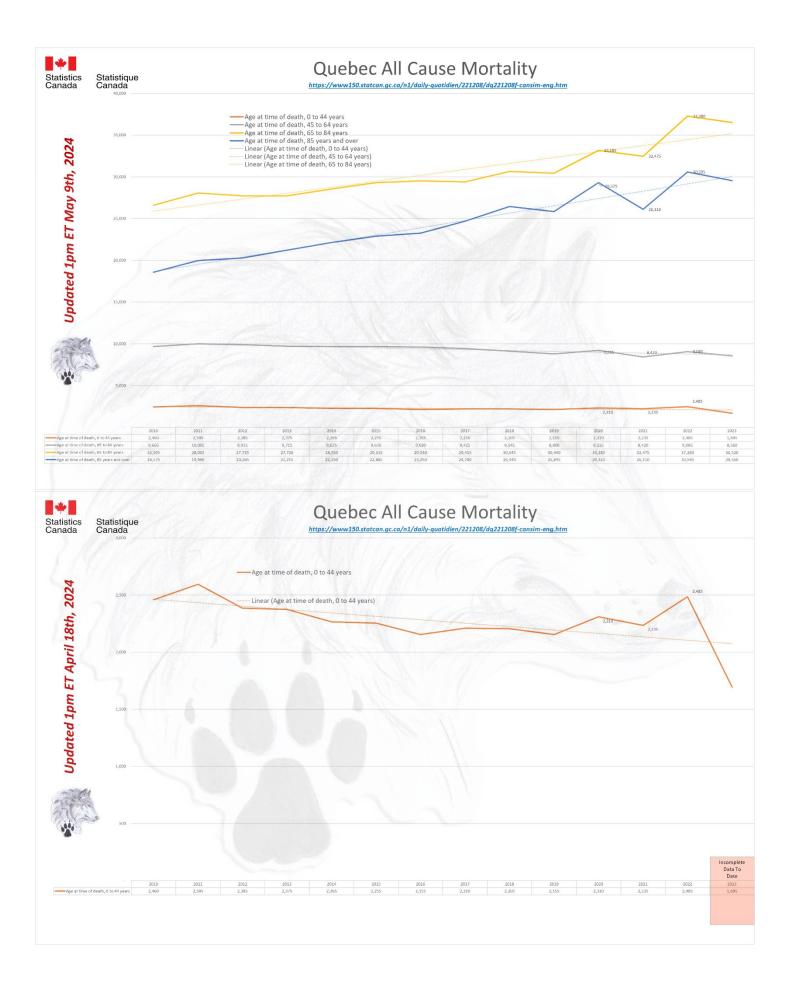

### ALL CAUSE MORTALITY DATA - CANADA

## Stats Canada Data as of May 9th, 2024

| Why do we no longer see data on 'By Vaccine Status' or 'Co-Morbidities'? https://www150.statcan.gc.ca/n1/daily-quotdien/221208/dq221208f-cansim-eng.htm