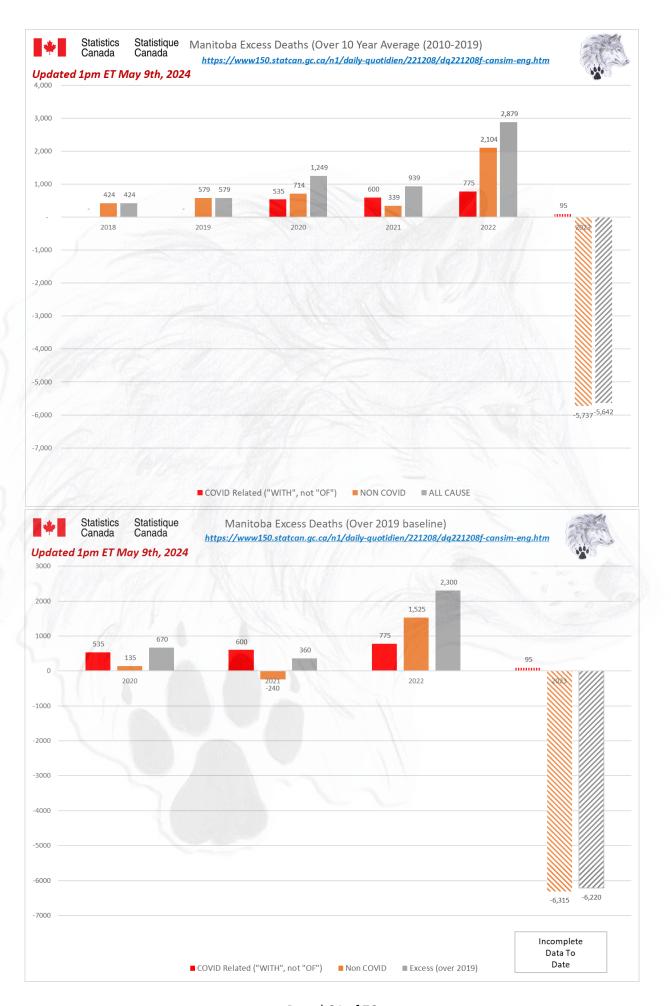

### ALL CAUSE MORTALITY DATA - CANADA

## Stats Canada Data as of May 9th, 2024

| Why do we no longer see data on 'By Vaccine Status' or 'Co-Morbidities'? https://www150.statcan.gc.ca/n1/daily-quotdien/221208/dq221208f-cansim-eng.htm