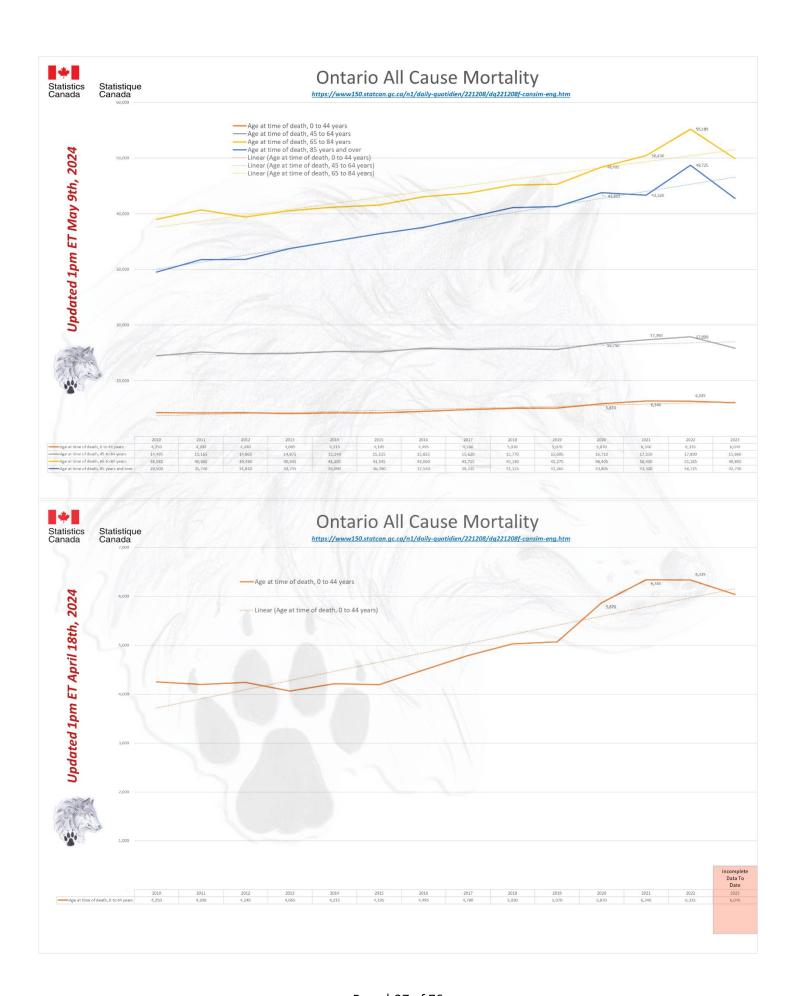

## ALL CAUSE MORTALITY DATA — CANADA Stats Canada Data as of May 9th, 2024

All provinces are still lagging in reporting for 2023 and many are still adding data to 2022. The final all cause death numbers for all provinces is expected be above the high of 2022 as a result. January 8<sup>th</sup>, 2024 to May 9<sup>th</sup>, 2024 reports saw an increase in Canadian reported deaths of;

- +17,085 in 2022
- +106,045 in 2023

Only Alberta, BC, Northwest Territories and Quebec have reported up to Week 9 for 2024 (Newfoundland & Labrador reported to week 8), but even these numbers are not yet confirmed and will likely rise in the coming months.