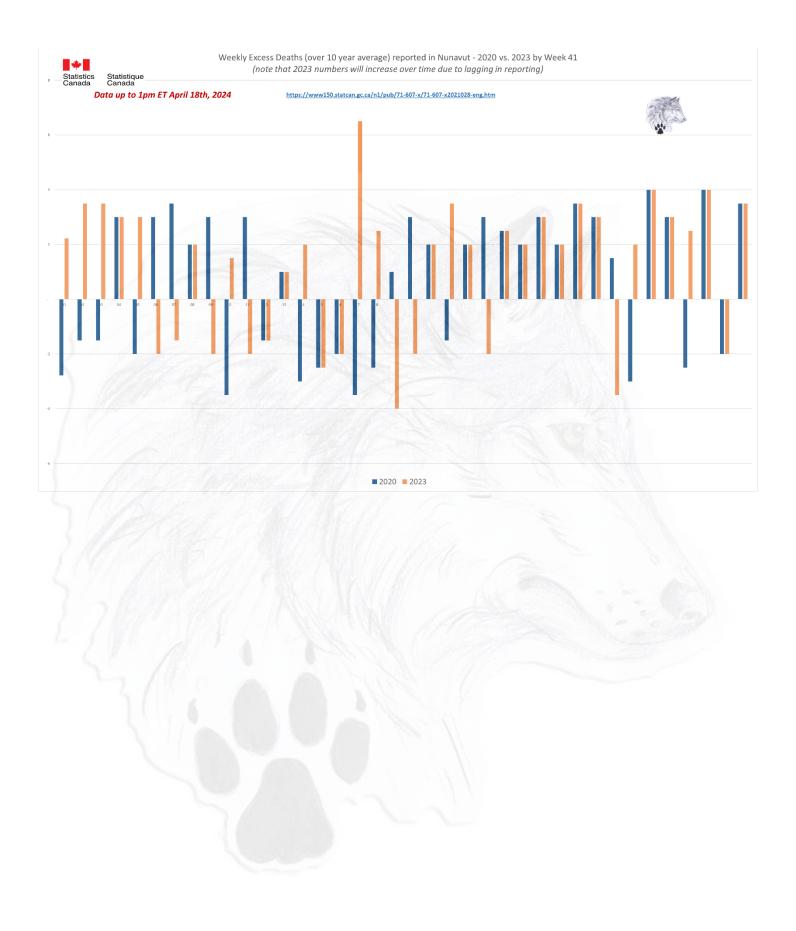

### ALL CAUSE MORTALITY DATA - CANADA

## Stats Canada Data as of May 9th, 2024

| Why do we no longer see data on 'By Vaccine Status' or 'Co-Morbidities'? https://www150.statcan.gc.ca/n1/daily-quotdien/221208/dq221208f-cansim-eng.htm