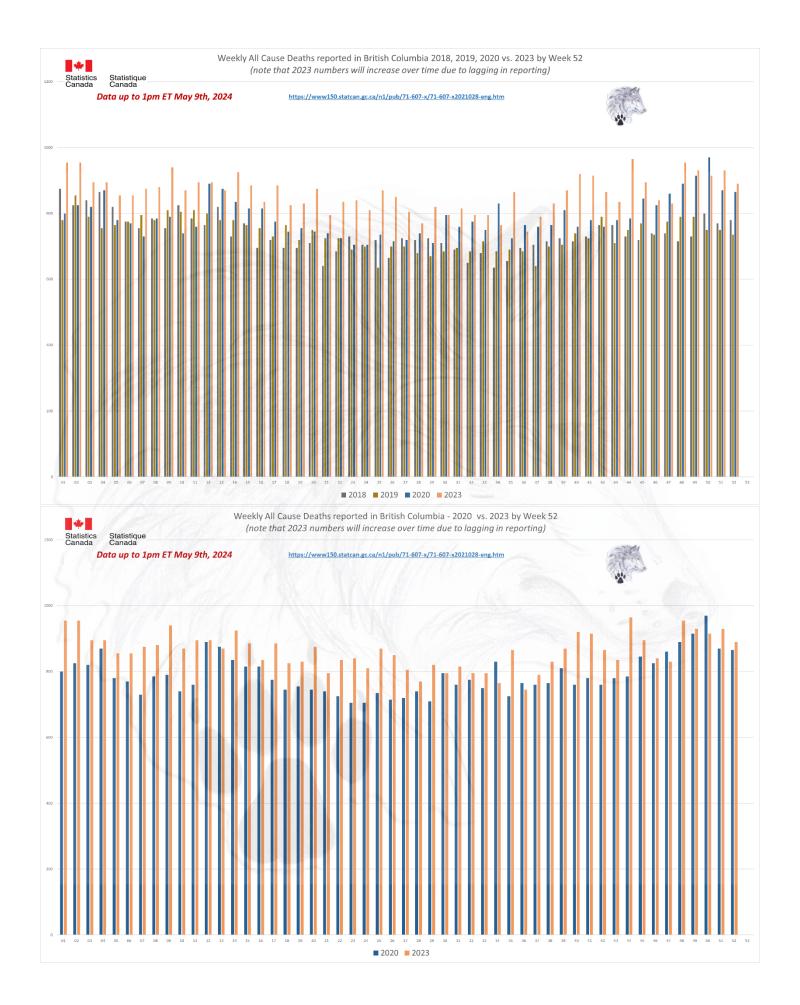

5,865   | 5,035   | 5,765   | 6,015   | 5,705   | 5,905   | 6,655   | 6,550   | 7,13    |         |        |          |
| 3    |         | 4,945   |         |         |         | 11111   | 5,825   |         |         |         |         |         | 7,38    | 0       |        |          |
|      |         |         |         | 7 /     |         |         |         |         |         |         |         |         |         |         |        |          |
| tal  | 234,445 | 248,095 | 245,240 | 251,760 | 257,735 | 264,230 | 271,305 | 277,395 | 284,865 | 284,315 | 305,530 | 311,225 | 342,380 | 328,435 | 14,650 | 2,2      |

12,415

13,290

12,430

13,590

13,690

14,115

14,650

2,220

https://www150.statcan.gc.ca/n1/daily-quotidien/221208/dq221208f-cansim-eng.htm

12,490 10,475

















# 2021

| Year                                                         | I Cause Deaths Reported up to June 8th, 2023  Location                                                                                                          | Age at time of death, 0 to 44 years | Age at time of death, 45 to 64 years | Age at time of death, 65 to 84 years | Age at time of death, 85 years and over | Age at time of death, all ages |
|--------------------------------------------------------------|-----------------------------------------------------------------------------------------------------------------------------------------------------------------|-------------------------------------|--------------------------------------|--------------------------------------|----------------------------