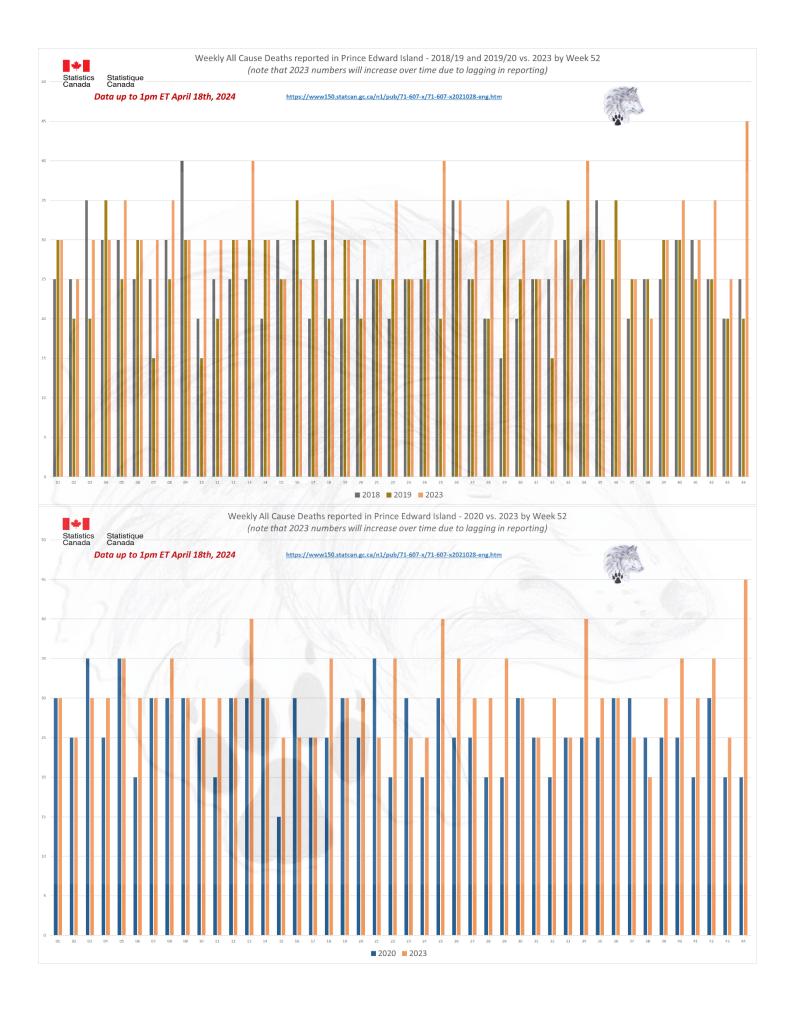

|                      |                          |                     |                      |                    |          |          |          |          |             |
| Total      | 1,075                              | 1,235              | 1,200    | 1,225               | 1,280                | 1,235                | 1,115                    | 1,290               | 1,345                | 1,340              | 1,340    | 1,455    | 1,590    | 1,600    | 260         |
| First 52 W | 920                                | <u>ht</u><br>1,025 | 1,000    | 150.statca<br>1,025 | n.gc.ca/n1/<br>1,070 | daily-quot/<br>1,060 | idien/2212<br><b>920</b> | 208/dq2212<br>1,065 | 208f-cansir<br>1,145 | m-eng.htm<br>1,135 | 1,145    | 1,210    | 1,300    | 1,340    | 260         |









### ALL CAUSE MORTALITY DATA - YUKON

## Stats Canada Data as of May 9th, 2024

Why do we no longer see data on 'By Vaccine Status' or 'Co-Morbidities'? https://www150.statcan.gc.ca/n1/daily-quotdien/221208/dg221208f-cansim-eng.htm

#### Data up to 1pm ET April 18th, 2024 Yukon Increase 0 Total https://www150.statcan.gc.ca/n1/daily-quotidien/221208/dq221208f-cansim-eng.htm First 53 W