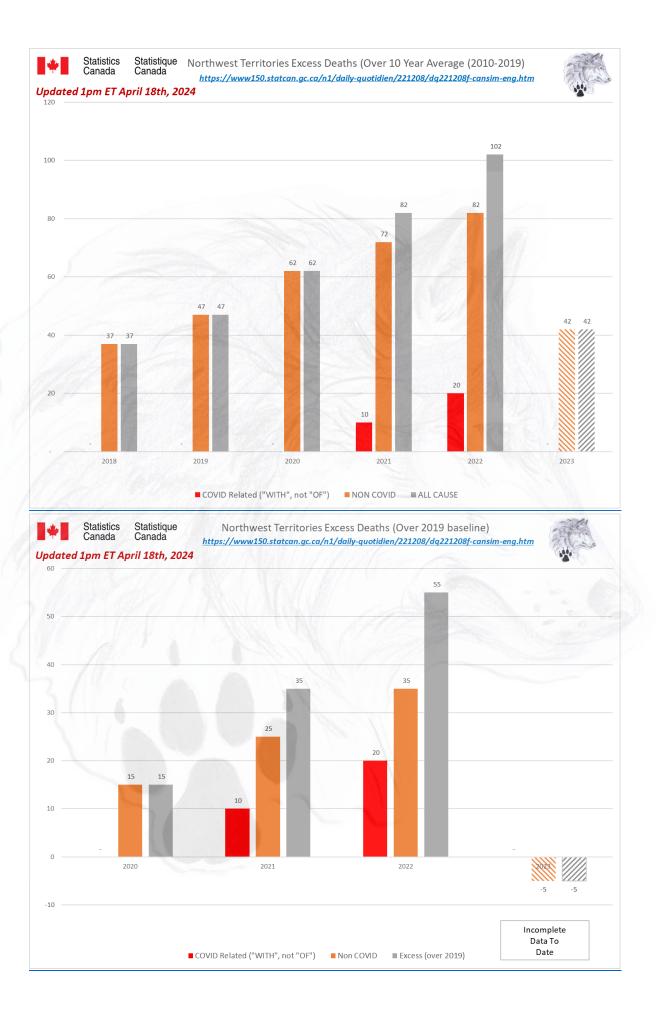

|            |            |            | 160        |            |            |            |            |            | 240        | )     |          |         |
| tal    | 8,120      | 8,715      | 8,410      | 8,935      | 8,735      | 9,395      | 9,135      | 9,535      | 9,715      | 9,840      | 9,925      | 10,215     | 11,615     | 1,385 | <u> </u> | :       |









### ALL CAUSE MORTALITY DATA -NORTHWEST TERRITORIES

## Stats Canada Data as of May 9th, 2024

Why do we no longer see data on 'By Vaccine Status' or 'Co-Morbidities'? https://www150.statcan.gc.ca/n1/daily-quotdien/221208/dq221208f-cansim-eng.htm

#### Data up to 1pm ET April 18th, 2024 **Northwest Territories** Week Total https://www150.statcan.gc.ca/n1/daily-quotidien/221208/dq221208f-cansim-eng.htm First 48 W









## ALL CAUSE MORTALITY DATA - NUNAVUT

# Stats Canada Data as of May 9th, 2024

Why do we no longer see data on 'By Vaccine Status' or 'Co-Morbidities'? https://www150.statcan.gc.ca/n1/daily-quotdien/221208/dg221208f-cansim-eng.htm

| Data up to 1pm ET April 18th, 2024 |            |        |                 |            |                   |    |         |        |        |                        |         |        |                 |      |         |    |
|------------------------------------|------------|--------|-----------------|------------|-------------------|----|---------|--------|--------|------------------------|---------|--------|-----------------|------|---------|----|
| Nunavut                            |            |        |                 |            |