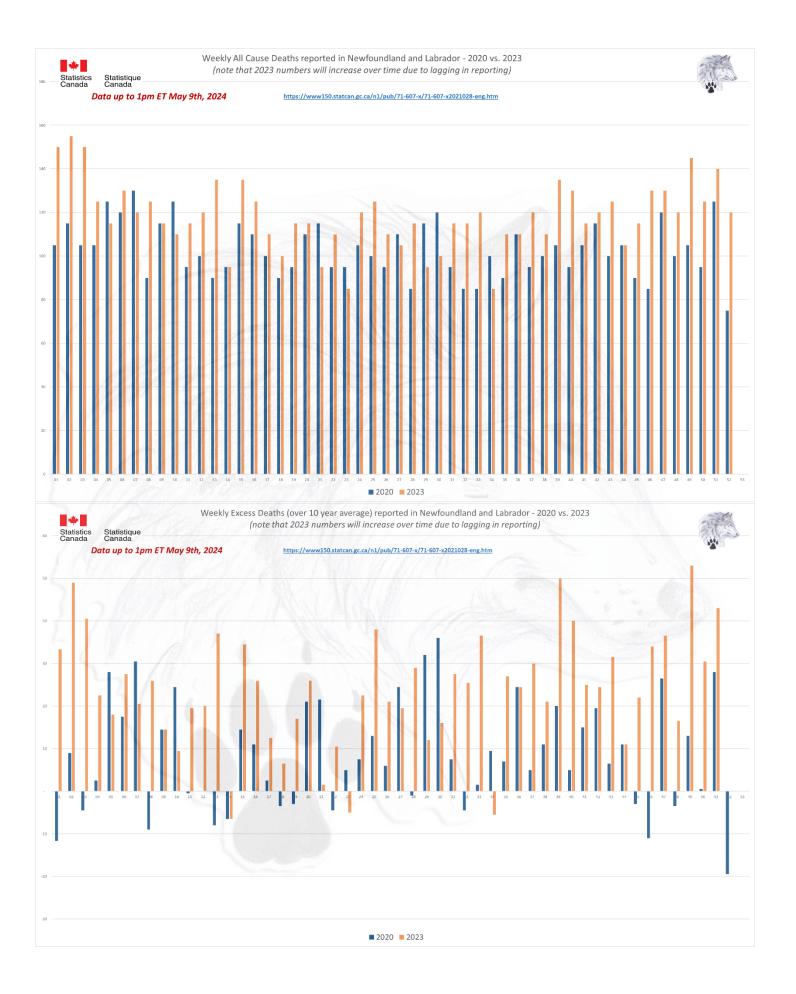

## ALL CAUSE MORTALITY DATA — CANADA Stats Canada Data as of May 9th, 2024

All provinces are still lagging in reporting for 2023 and many are still adding data to 2022. The final all cause death numbers for all provinces is expected be above the high of 2022 as a result. January 8<sup>th</sup>, 2024 to May 9<sup>th</sup>, 2024 reports saw an increase in Canadian reported deaths of;

- +17,085 in 2022
- +106,045 in 2023

Only Alberta, BC, Northwest Territories and Quebec have reported up to Week 9 for 2024 (Newfoundland & Labrador reported to week 8), but even these numbers are not yet confirmed and will likely rise in the coming months.