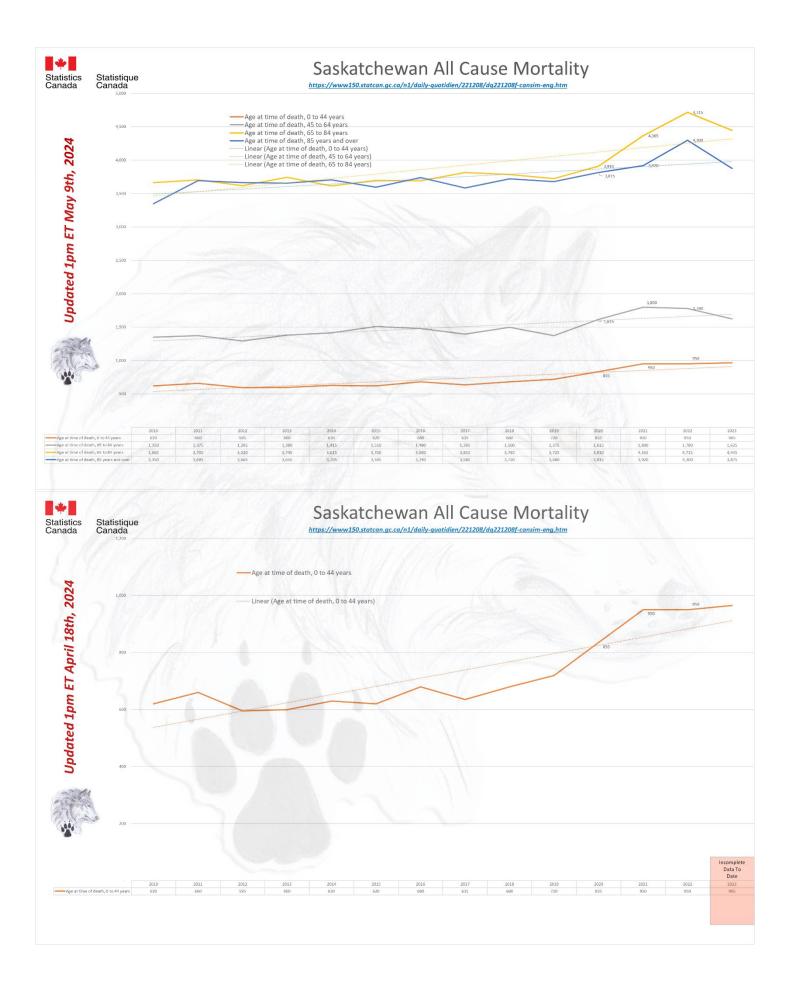

### ALL CAUSE MORTALITY DATA - CANADA

## Stats Canada Data as of May 9th, 2024

| Why do we no longer see data on 'By Vaccine Status' or 'Co-Morbidities'? https://www150.statcan.gc.ca/n1/daily-quotdien/221208/dq221208f-cansim-eng.htm