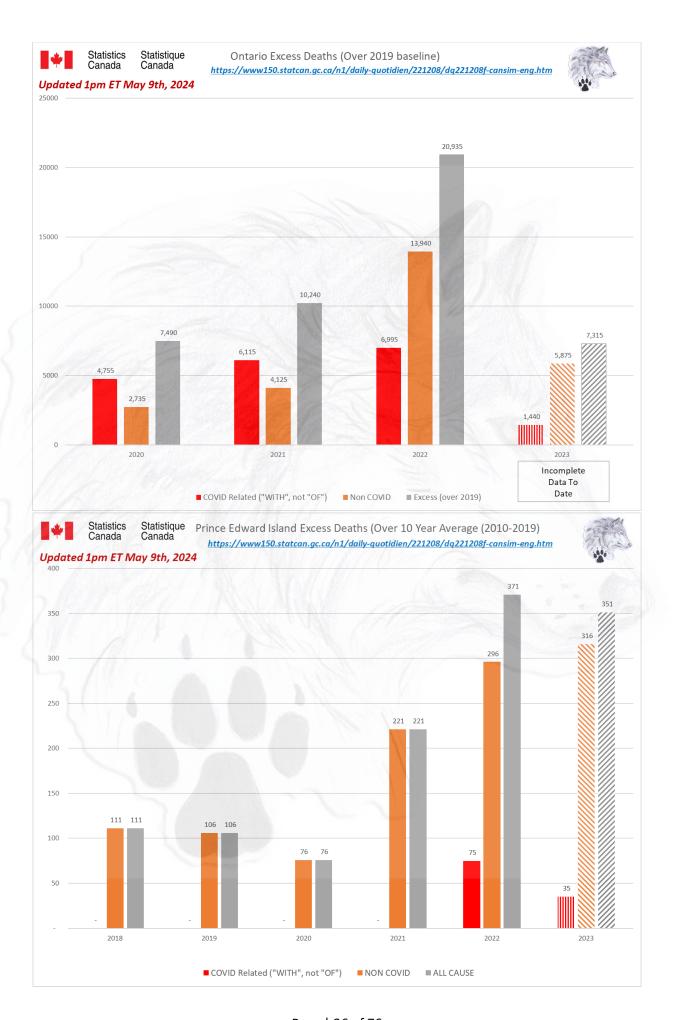

## ALL CAUSE MORTALITY DATA — CANADA Stats Canada Data as of May 9th, 2024

All provinces are still lagging in reporting for 2023 and many are still adding data to 2022. The final all cause death numbers for all provinces is expected be above the high of 2022 as a result. January 8<sup>th</sup>, 2024 to May 9<sup>th</sup>, 2024 reports saw an increase in Canadian reported deaths of;

- +17,085 in 2022
- +106,045 in 2023

Only Alberta, BC, Northwest Territories and Quebec have reported up to Week 9 for 2024 (Newfoundland & Labrador reported to week 8), but even these numbers are not yet confirmed and will likely rise in the coming months.