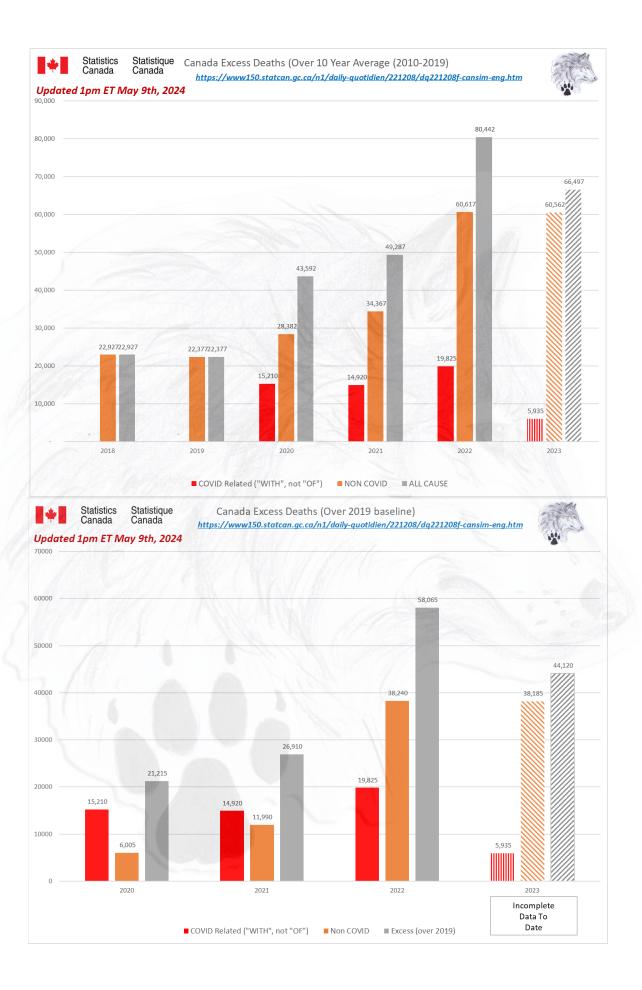

## ALL CAUSE MORTALITY DATA — CANADA Stats Canada Data as of May 9th, 2024

All provinces are still lagging in reporting for 2023 and many are still adding data to 2022. The final all cause death numbers for all provinces is expected be above the high of 2022 as a result. January 8<sup>th</sup>, 2024 to May 9<sup>th</sup>, 2024 reports saw an increase in Canadian reported deaths of;

- +17,085 in 2022
- +106,045 in 2023

Only Alberta, BC, Northwest Territories and Quebec have reported up to Week 9 for 2024 (Newfoundland & Labrador reported to week 8), but even these numbers are not yet confirmed and will likely rise in the coming months.