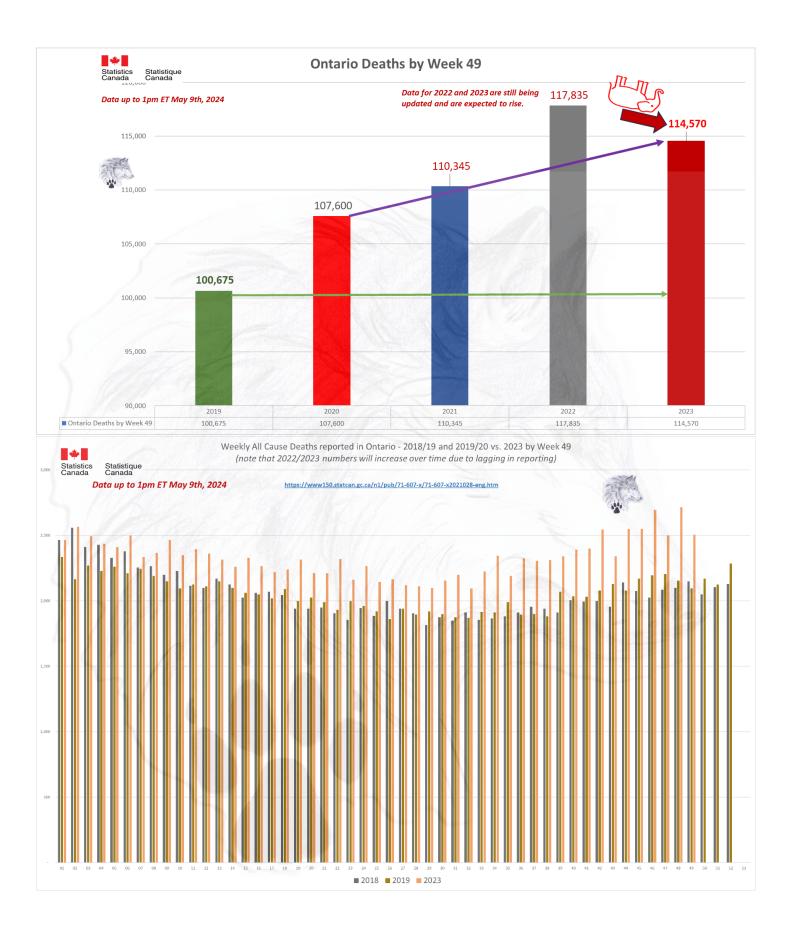

### ALL CAUSE MORTALITY DATA - CANADA

## Stats Canada Data as of May 9th, 2024

| Why do we no longer see data on 'By Vaccine Status' or 'Co-Morbidities'? https://www150.statcan.gc.ca/n1/daily-quotdien/221208/dq221208f-cansim-eng.htm

#### Data up to 1pm ET May 9th, 2024

First 52 W€ **4,955** 

10,650

9,995

11,970 11,105

|      |         |         |         |         |         |         | C       | anad    | a       |         |         |         |         |         |        |          |
|------|---------|---------|---------|---------|---------|---------|---------|---------|---------|---------|---------|---------|---------|---------|--------|----------|
| Veek | 2010    | 2011 2  | 012     | 2013    | 2014 2  | 015     | 2016    | 2017    | 2018    | 2019    | 2020    | 2021    | 2022    | 2023    | 2024   | Increase |
| 1    |         | 5,190   | 5,000   | 6,045   | 5,430   | 6,235   | 5,225   | 6,180   | 6,630   | 6,080   | 6,220   | 6,775   | 6,53    |         | 7,250  | 1,03     |
|      | 4,955   | 5,460   | 4,995   | 5,925   | 5,675   | 6,255   | 5,250   | 6,235   | 6,660   | 5,950   | 6,210   | 6,815   | 7,16    |         | 7,400  | 1,1      |
|      | 4,895   | 5,145   | 5,180   | 5,830   | 5,320   | 6,190   | 5,470   | 6,290   | 6,555   | 6,000   | 6,135   | 6,785   |         |         |        |          |
|      | 4,780   | 5,215   | 5,105   | 5,520   | 5,245   | 6,045   | 5,330   | 6,060   | 6,440   | 5,945   | 6,165   | 6,770   |         | 6,575   |        |          |
|      | 4,630   | 5,135   | 4,865   | 5,475   | 5,165   | 5,685   | 5,415   | 5,855   | 6,225   | 5,845   | 5,845   | 6,685   | 7,76    |         |        |          |
|      | 4,695   | 5,035   | 4,960   | 5,180   | 5,155   | 5,745   | 5,230   | 6,025   | 6,035   | 5,810   | 5,900   | 6,495   |         | _ /     |        |          |
|      | 4,695   |         | 4,825   | 5,305   | 5,190   | 5,655   | 5,240   | 5,865   | 6,010   | 5,865   | 5,735   | 6,125   |         |         |        |          |
|      | 4,795   | 5,080   | 4,875   | 5,050   | 5,150   | 5,535   | 5,430   | 5,715   | 6,040   | 5,795   | 5,680   | 6,085   | 6,73    |         |        |          |
|      | 4,705   | 5,055   | 4,925   | 5,060   | 5,105   | 5,535   | 5,495   | 5,555   | 5,795   | 5,735   | 5,775   | 5,980   |         |         |        |          |
| )    | 4,745   | 4,950   | 4,865   | 4,930   | 5,025   | 5,555   | 5,585   | 5,605   | 5,920   | 5,745   | 5,770   | 5,995   |         |         |        |          |
|      | 4,720   | 5,130   | 4,840   | 4,905   | 5,115   | 5,415   | 5,445   | 5,630   | 5,675   | 5,660   | 5,680   | 5,800   | 6,14    | 6,385   |        |          |
| 2    | 4,700   | 5,005   | 4,925   | 5,035   | 5,065   | 5,330   | 5,360   | 5,565   | 5,620   | 5,625   | 5,880   | 5,635   | 6,04    |         |        |          |
|      | 4,775   | 4,770   | 4,745   | 4,885   | 5,140   | 5,255   | 5,480   | 5,490   | 5,705   | 5,570   | 5,930   | 5,760   | 5,91    | 6,295   |        |          |
|      | 4,770   | 4,995   | 4,750   | 4,915   | 4,940   | 5,260   | 5,325   | 5,400   | 5,595   | 5,550   | 6,305   | 5,685   | 5,87    | 6,160   |        |          |
|      | 4,510   | 4,815   | 4,825   | 4,930   | 5,060   | 5,055   | 5,280   | 5,260   | 5,565   | 5,560   | 6,590   | 5,875   | 6,25    | 6,215   |        |          |
|      | 4,710   | 4,655   | 4,775   | 4,915   | 5,035   | 5,265   | 5,185   | 5,235   | 5,395   | 5,580   | 6,625   | 5,755   | 6,12    | 6,145   |        |          |
|      | 4,735   | 4,715   | 4,725   | 4,760   | 4,930   | 5,120   | 5,155   | 5,250   | 5,480   | 5,430   | 6,940   | 5,775   | 6,10    | 6,285   |        |          |
| 3    | 4,670   | 4,715   | 4,755   | 4,775   | 4,995   | 5,050   | 5,080   | 5,280   | 5,405   | 5,520   | 6,900   | 5,985   | 6,14    | 6,145   |        |          |
|      | 4,425   | 4,680   | 4,590   | 4,960   | 4,930   | 5,070   | 5,200   | 5,215   | 5,305   | 5,425   | 6,440   | 5,915   | 6,29    | 6,120   |        |          |
| )    | 4,530   | 4,650   | 4,655   | 4,505   | 4,855   | 4,955   | 4,990   | 4,975   | 5,205   | 5,370   | 6,120   | 5,820   | 6,45    | 5,855   |        |          |
|      | 4,425   | 4,625   | 4,635   | 4,495   | 4,725   | 4,830   | 4,900   | 4,990   | 5,155   | 5,335   | 5,925   | 5,830   | 6,00    | 5,780   |        |          |
|      | 4,480   | 4,355   | 4,430   | 4,575   | 4,655   | 4,865   | 4,870   | 4,885   | 5,085   | 5,200   | 5,885   | 5,375   | 5,91    | 6,095   |        |          |
|      | 4,385   | 4,500   | 4,420   | 4,570   | 4,645   | 4,625   | 4,845   | 5,055   | 5,090   | 5,185   | 5,550   | 5,670   | 5,88    |         |        |          |
|      | 4,415   | 4,505   | 4,420   | 4,415   | 4,670   | 4,685   | 4,680   | 4,910   | 5,080   | 5,240   | 5,200   | 5,355   | 5,85    |         |        |          |
|      | 4,325   | 4,525   | 4,420   | 4,510   | 4,620   | 4,625   | 4,680   | 4,795   | 5,110   | 5,015   | 5,305   | 5,425   | 5,77    |         |        |          |
|      | 4,245   | 4,315   | 4,360   | 4,365   | 4,670   | 4,660   | 4,830   | 4,965   | 5,060   | 5,045   | 5,295   | 5,340   |         |         |        |          |
|      | 4,220   | 4,245   | 4,480   | 4,610   | 4,650   | 4,610   | 4,805   | 4,915   | 5,215   | 5,160   | 5,155   | 6,165   | ,       |         |        |          |
| 3    | 4,685   | 4,390   | 4,450   | 4,490   | 4,530   | 4,625   | 4,730   | 4,840   | 5,105   | 5,165   | 5,395   | 5,425   | 5,81    |         |        |          |
|      | 4,390   | 4,370   | 4,405   | 4,740   | 4,505   | 4,575   | 4,660   | 4,865   | 4,820   | 5,075   | 5,275   | 5,415   | 6,08    |         |        |          |
|      | 4,350   | 4,455   | 4,280   | 4,350   | 4,510   | 4,550   | 4,720   | 4,920   | 4,960   | 5,080   | 5,285   | 5,425   | 6,08    |         |        |          |
|      | 4,310   | 4,305   | 4,490   | 4,455   | 4,515   | 4,730   | 4,755   | 4,865   | 4,980   | 4,950   | 5,225   | 5,560   | 6,04    |         |        |          |
| 1    | 4,195   | 4,340   | 4,525   | 4,390   | 4,605   | 4,520   | 4,700   | 4,960   | 4,975   | 4,985   | 5,245   | 5,575   | 6,04    |         |        |          |
|      | 4,300   | 4,255   | 4,390   | 4,415   | 4,480   | 4,515   | 4,895   | 4,750   | 4,995   | 5,065   | 5,415   | 5,490   | 6,10    |         |        |          |
|      | 4,425   | 4,365   | 4,415   | 4,395   | 4,625   | 4,635   | 4,885   | 4,900   | 4,925   | 5,065   | 5,415   | 5,760   | 6,05    |         |        |          |
|      | 4,355   | 4,400   | 4,440   | 4,470   | 4,665   | 4,600   | 4,735   | 4,950   | 4,970   | 5,130   | 5,250   | 5,660   | 6,00    |         |        |          |
|      | 4,310   | 4,315   | 4,415   | 4,505   | 4,735   | 4,665   | 4,820   | 5,045   | 5,115   | 5,095   | 5,450   | 5,840   |         |         |        |          |
|      | 4,420   | 4,290   | 4,455   | 4,380   | 4,575   | 4,600   | 4,760   | 5,050   | 5,075   | 4,995   | 5,330   | 6,110   |         |         |        |          |
|      | 4,440   | 4,240   | 4,410   | 4,470   | 4,865   | 4,735   | 4,905   | 5,010   | 5,150   | 5,045   | 5,465   | 5,990   |         |         |        |          |
|      |         |         | 4,410   | 4,595   | 4,880   |         |         | 5,070   | 5,210   | 5,395   | 5,745   | 5,990   | 6,22    |         |        |          |
|      | 4,620   | 4,510   |         |         |         | 4,785   | 4,845   |         | ,       | -       |         | -       | 6,46    |         |        |          |
| )    | 4,470   | 4,475   | 4,585   | 4,835   | 4,865   | 4,880   | 4,970   | 5,160   | 5,290   | 5,455   | 5,705   | 6,065   |         | -       |        |          |
|      | 4,780   | 4,580   | 4,630   | 4,680   | 4,800   | 5,025   | 5,130   | 5,190   | 5,340   | 5,320   | 5,780   | 6,025   | 6,56    |         |        |          |
|      | 4,755   | 4,540   | 4,820   | 4,670   | 5,080   | 5,080   | 5,195   | 5,180   | 5,425   | 5,640   | 5,725   | 6,200   | 6,48    |         |        |          |
|      | 4,715   | 4,670   | 4,710   | 4,665   | 4,930   | 5,045   | 5,200   | 5,185   | 5,460   | 5,535   | 5,750   | 6,215   |         |         |        |          |
|      | 4,695   | 4,550   | 4,705   | 4,835   | 4,855   | 5,025   | 5,235   | 5,445   | 5,540   | 5,525   | 5,900   | 6,080   | 6,73    |         |        |          |
|      | 4,750   | 4,675   | 4,810   | 4,875   | 5,055   | 4,955   | 5,315   | 5,430   | 5,465   | 5,615   | 6,260   | 6,280   | 6,81    |         |        |          |
|      | 4,610   | 4,575   | 4,770   | 4,875   | 5,045   | 5,040   | 5,115   | 5,430   | 5,485   | 5,660   | 6,145   | 6,395   | 6,66    |         |        |          |
|      | 4,675   | 4,665   | 4,685   | 4,795   | 5,155   | 5,050   | 5,075   | 5,455   | 5,455   | 5,600   | 6,140   | 6,185   |         |         |        |          |
|      | 4,715   | 4,705   | 4,860   | 4,900   | 5,310   | 4,970   | 5,295   | 5,465   | 5,535   | 5,665   | 6,305   | 6,265   | 7,02    |         |        |          |
|      | 4,865   | 4,705   | 4,975   | 4,975   | 5,280   | 5,175   | 5,325   | 5,450   | 5,625   | 5,740   | 6,500   | 6,370   |         |         |        |          |
| )    | 4,705   | 4,660   | 4,980   | 4,965   | 5,285   | 5,270   | 5,165   | 5,665   | 5,525   | 5,720   | 6,565   | 6,240   |         |         |        |          |
|      | 4,835   | 4,780   | 5,450   | 5,225   | 5,560   | 5,035   | 5,505   | 5,900   | 5,680   | 5,650   | 6,445   | 6,440   |         |         |        |          |
| 2    | 5,140   | 4,820   | 5,625   | 5,365   | 5,865   | 5,035   | 5,765   | 6,015   | 5,705   | 5,905   | 6,655   | 6,550   | 7,13    |         |        |          |
| 3    |         | 4,945   |         |         |         | 11111   | 5,825   |         |         |         |         |         | 7,38    | 0       |        |          |
|      |         |         |         | 7 /     |         |         |         |         |         |         |         |         |         |         |        |          |
| tal  | 234,445 | 248,095 | 245,240 | 251,760 | 257,735 | 264,230 | 271,305 | 277,395 | 284,865 | 284,315 | 305,530 | 311,225 | 342,380 | 328,435 | 14,650 | 2,2      |