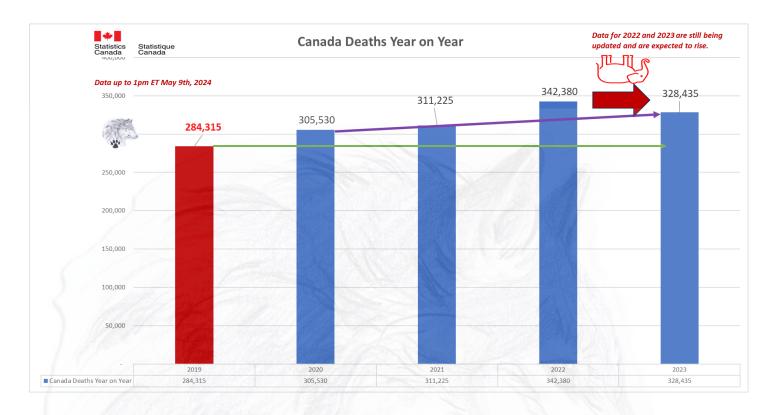

## ALL CAUSE MORTALITY DATA — CANADA Stats Canada Data as of May 9th, 2024

All provinces are still lagging in reporting for 2023 and many are still adding data to 2022. The final all cause death numbers for all provinces is expected be above the high of 2022 as a result. January 8<sup>th</sup>, 2024 to May 9<sup>th</sup>, 2024 reports saw an increase in Canadian reported deaths of;

- +17,085 in 2022
- +106,045 in 2023

Only Alberta, BC, Northwest Territories and Quebec have reported up to Week 9 for 2024 (Newfoundland & Labrador reported to week 8), but even these numbers are not yet confirmed and will likely rise in the coming months.

#### Data up to 1pm ET May 9th, 2024

First 52 W€ **4,955** 

10,650

9,995

11,970 11,105

|      |         |         |         |         |         |         | C       | anad    | a       |         |         |         |         |         |        |          |
|------|---------|---------|---------|---------|---------|---------|---------|---------|---------|---------|---------|---------|---------|---------|--------|----------|
| Veek | 2010    | 2011 2  | 012     | 2013    | 2014 2  | 015     | 2016    | 2017    | 2018    | 2019    | 2020    | 2021    | 2022    | 2023    | 2024   | Increase |
| 1    |         | 5,190   | 5,000   | 6,045   | 5,430   | 6,235   | 5,225   | 6,180   | 6,630   | 6,080   | 6,220   | 6,775   | 6,53    |         | 7,250  | 1,03     |
|      | 4,955   | 5,460   | 4,995   | 5,925   | 5,675   | 6,255   | 5,250   | 6,235   | 6,660   | 5,950   | 6,210   | 6,815   | 7,16    |         | 7,400  | 1,1      |
|      | 4,895   | 5,145   | 5,180   | 5,830   | 5,320   | 6,190   | 5,470   | 6,290   | 6,555   | 6,000   | 6,135   | 6,785   |         |         |        |          |
|      | 4,780   | 5,215   | 5,105   | 5,520   | 5,245   | 6,045   | 5,330   | 6,060   | 6,440   | 5,945   | 6,165   | 6,770   |         | 6,575   |        |          |
|      | 4,630   | 5,135   | 4,865   | 5,475   | 5,165   | 5,685   | 5,415   | 5,855   | 6,225   | 5,845   | 5,845   | 6,685   | 7,76    |         |        |          |
|      | 4,695   | 5,035   | 4,960   | 5,180   | 5,155   | 5,745   | 5,230   | 6,025   | 6,035   | 5,810   | 5,900   | 6,495   |         | _ /     |        |          |
|      | 4,695   |         | 4,825   | 5,305   | 5,190   | 5,655   | 5,240   | 5,865   | 6,010   | 5,865   | 5,735   | 6,125   |         |         |        |          |
|      | 4,795   | 5,080   | 4,875   | 5,050   | 5,150   | 5,535   | 5,430   | 5,715   | 6,040   | 5,795   | 5,680   | 6,085   | 6,73    |         |        |          |
|      | 4,705   | 5,055   | 4,925   | 5,060   | 5,105   | 5,535   | 5,495   | 5,555   | 5,795   | 5,735   | 5,775   | 5,980   |         |         |        |          |
| )    | 4,745   | 4,950   | 4,865   | 4,930   | 5,025   | 5,555   | 5,585   | 5,605   | 5,920   | 5,745   | 5,770   | 5,995   |         |         |        |          |
|      | 4,720   | 5,130   | 4,840   | 4,905   | 5,115   | 5,415   | 5,445   | 5,630   | 5,675   | 5,660   | 5,680   | 5,800   | 6,14    | 6,385   |        |          |
| 2    | 4,700   | 5,005   | 4,925   | 5,035   | 5,065   | 5,330   | 5,360   | 5,565   | 5,620   | 5,625   | 5,880   | 5,635   | 6,04    |         |        |          |
|      | 4,775   | 4,770   | 4,745   | 4,885   | 5,140   | 5,255   | 5,480   | 5,490   | 5,705   | 5,570   | 5,930   | 5,760   | 5,91    | 6,295   |        |          |
|      | 4,770   | 4,995   | 4,750   | 4,915   | 4,940   | 5,260   | 5,325   | 5,400   | 5,595   | 5,550   | 6,305   | 5,685   | 5,87    | 6,160   |        |          |
|      | 4,510   | 4,815   | 4,825   | 4,930   | 5,060   | 5,055   | 5,280   | 5,260   | 5,565   | 5,560   | 6,590   | 5,875   | 6,25    | 6,215   |        |          |
|      | 4,710   | 4,655   | 4,775   | 4,915   | 5,035   | 5,265   | 5,185   | 5,235   | 5,395   | 5,580   | 6,625   | 5,755   | 6,12    | 6,145   |        |          |
|      | 4,735   | 4,715   | 4,725   | 4,760   | 4,930   | 5,120   | 5,155   | 5,250   | 5,480   | 5,430   | 6,940   | 5,775   | 6,10    | 6,285   |        |          |
| 3    | 4,670   | 4,715   | 4,755   | 4,775   | 4,995   | 5,050   | 5,080   | 5,280   | 5,405   | 5,520   | 6,900   | 5,985   | 6,14    | 6,145   |        |          |
|      | 4,425   | 4,680   | 4,590   | 4,960   | 4,930   | 5,070   | 5,200   | 5,215   | 5,305   | 5,425   | 6,440   | 5,915   | 6,29    | 6,120   |        |          |
| )    | 4,530   | 4,650   | 4,655   | 4,505   | 4,855   | 4,955   | 4,990   | 4,975   | 5,205   | 5,370   | 6,120   | 5,820   | 6,45    | 5,855   |        |          |
|      | 4,425   | 4,625   | 4,635   | 4,495   | 4,725   | 4,830   | 4,900   | 4,990   | 5,155   | 5,335   | 5,925   | 5,830   | 6,00    | 5,780   |        |          |
|      | 4,480   | 4,355   | 4,430   | 4,575   | 4,655   | 4,865   | 4,870   | 4,885   | 5,085   | 5,200   | 5,885   | 5,375   | 5,91    | 6,095   |        |          |
|      | 4,385   | 4,500   | 4,420   | 4,570   | 4,645   | 4,625   | 4,845   | 5,055   | 5,090   | 5,185   | 5,550   | 5,670   | 5,88    |         |        |          |
|      | 4,415   | 4,505   | 4,420   | 4,415   | 4,670   | 4,685   | 4,680   | 4,910   | 5,080   | 5,240   | 5,200   | 5,355   | 5,85    |         |        |          |
|      | 4,325   | 4,525   | 4,420   | 4,510   | 4,620   | 4,625   | 4,680   | 4,795   | 5,110   | 5,015   | 5,305   | 5,425   | 5,77    |         |        |          |
|      | 4,245   | 4,315   | 4,360   | 4,365   | 4,670   | 4,660   | 4,830   | 4,965   | 5,060   | 5,045   | 5,295   | 5,340   |         |         |        |          |
|      | 4,220   | 4,245   | 4,480   | 4,610   | 4,650   | 4,610   | 4,805   | 4,915   | 5,215   | 5,160   | 5,155   | 6,165   | ,       |         |        |          |
| 3    | 4,685   | 4,390   | 4,450   | 4,490   | 4,530   | 4,625   | 4,730   | 4,840   | 5,105   | 5,165   | 5,395   | 5,425   | 5,81    |         |        |          |
|      | 4,390   | 4,370   | 4,405   | 4,740   | 4,505   | 4,575   | 4,660   | 4,865   | 4,820   | 5,075   | 5,275   | 5,415   | 6,08    |         |        |          |
|      | 4,350   | 4,455   | 4,280   | 4,350   | 4,510   | 4,550   | 4,720   | 4,920   | 4,960   | 5,080   | 5,285   | 5,425   | 6,08    |         |        |          |
|      | 4,310   | 4,305   | 4,490   | 4,455   | 4,515   | 4,730   | 4,755   | 4,865   | 4,980   | 4,950   | 5,225   | 5,560   | 6,04    |         |        |          |
| 1    | 4,195   | 4,340   | 4,525   | 4,390   | 4,605   | 4,520   | 4,700   | 4,960   | 4,975   | 4,985   | 5,245   | 5,575   | 6,04    |         |        |          |
|      | 4,300   | 4,255   | 4,390   | 4,415   | 4,480   | 4,515   | 4,895   | 4,750   | 4,995   | 5,065   | 5,415   | 5,490   | 6,10    |         |        |          |
|      | 4,425   | 4,365   | 4,415   | 4,395   | 4,625   | 4,635   | 4,885   | 4,900   | 4,925   | 5,065   | 5,415   | 5,760   | 6,05    |         |        |          |
|      | 4,355   | 4,400   | 4,440   | 4,470   | 4,665   | 4,600   | 4,735   | 4,950   | 4,970   | 5,130   | 5,250   | 5,660   | 6,00    |         |        |          |
|      | 4,310   | 4,315   | 4,415   | 4,505   | 4,735   | 4,665   | 4,820   | 5,045   | 5,115   | 5,095   | 5,450   | 5,840   |         |         |        |          |
|      | 4,420   | 4,290   | 4,455   | 4,380   | 4,575   | 4,600   | 4,760   | 5,050   | 5,075   | 4,995   | 5,330   | 6,110   |         |         |        |          |
|      | 4,440   | 4,240   | 4,410   | 4,470   | 4,865   | 4,735   | 4,905   | 5,010   | 5,150   | 5,045   | 5,465   | 5,990   |         |         |        |          |
|      |         |         | 4,410   | 4,595   | 4,880   |         |         | 5,070   | 5,210   | 5,395   | 5,745   | 5,990   | 6,22    |         |        |          |
|      | 4,620   | 4,510   |         |         |         | 4,785   | 4,845   |         | ,       | -       |         | -       | 6,46    |         |        |          |
| )    | 4,470   | 4,475   | 4,585   | 4,835   | 4,865   | 4,880   | 4,970   | 5,160   | 5,290   | 5,455   | 5,705   | 6,065   |         | -       |        |          |
|      | 4,780   | 4,580   | 4,630   | 4,680   | 4,800   | 5,025   | 5,130   | 5,190   | 5,340   | 5,320   | 5,780   | 6,025   | 6,56    |         |        |          |
|      | 4,755   | 4,540   | 4,820   | 4,670   | 5,080   | 5,080   | 5,195   | 5,180   | 5,425   | 5,640   | 5,725   | 6,200   | 6,48    |         |        |          |
|      | 4,715   | 4,670   | 4,710   | 4,665   | 4,930   | 5,045   | 5,200   | 5,185   | 5,460   | 5,535   | 5,750   | 6,215   |         |         |        |          |
|      | 4,695   | 4,550   | 4,705   | 4,835   | 4,855   | 5,025   | 5,235   | 5,445   | 5,540   | 5,525   | 5,900   | 6,080   | 6,73    |         |        |          |
|      | 4,750   | 4,675   | 4,810   | 4,875   | 5,055   | 4,955   | 5,315   | 5,430   | 5,465   | 5,615   | 6,260   | 6,280   | 6,81    |         |        |          |
|      | 4,610   | 4,575   | 4,770   | 4,875   | 5,045   | 5,040   | 5,115   | 5,430   | 5,485   | 5,660   | 6,145   | 6,395   | 6,66    |         |        |          |
|      | 4,675   | 4,665   | 4,685   | 4,795   | 5,155   | 5,050   | 5,075   | 5,455   | 5,455   | 5,600   | 6,140   | 6,185   |         |         |        |          |
|      | 4,715   | 4,705   | 4,860   | 4,900   | 5,310   | 4,970   | 5,295   | 5,465   | 5,535   | 5,665   | 6,305   | 6,265   | 7,02    |         |        |          |
|      | 4,865   | 4,705   | 4,975   | 4,975   | 5,280   | 5,175   | 5,325   | 5,450   | 5,625   | 5,740   | 6,500   | 6,370   |         |         |        |          |
| )    | 4,705   | 4,660   | 4,980   | 4,965   | 5,285   | 5,270   | 5,165   | 5,665   | 5,525   | 5,720   | 6,565   | 6,240   |         |         |        |          |
|      | 4,835   | 4,780   | 5,450   | 5,225   | 5,560   | 5,035   | 5,505   | 5,900   | 5,680   | 5,650   | 6,445   | 6,440   |         |         |        |          |
| 2    | 5,140   | 4,820   | 5,625   | 5,365   | 5,865   | 5,035   | 5,765   | 6,015   | 5,705   | 5,905   | 6,655   | 6,550   | 7,13    |         |        |          |
| 3    |         | 4,945   |         |         |         | 11111   | 5,825   |         |         |         |         |         | 7,38    | 0       |        |          |
|      |         |         |         | 7 /     |         |         |         |         |         |         |         |         |         |         |        |          |
| tal  | 234,445 | 248,095 | 245,240 | 251,760 | 257,735 | 264,230 | 271,305 | 277,395 | 284,865 | 284,315 | 305,530 | 311,225 | 342,380 | 328,435 | 14,650 | 2,2      |