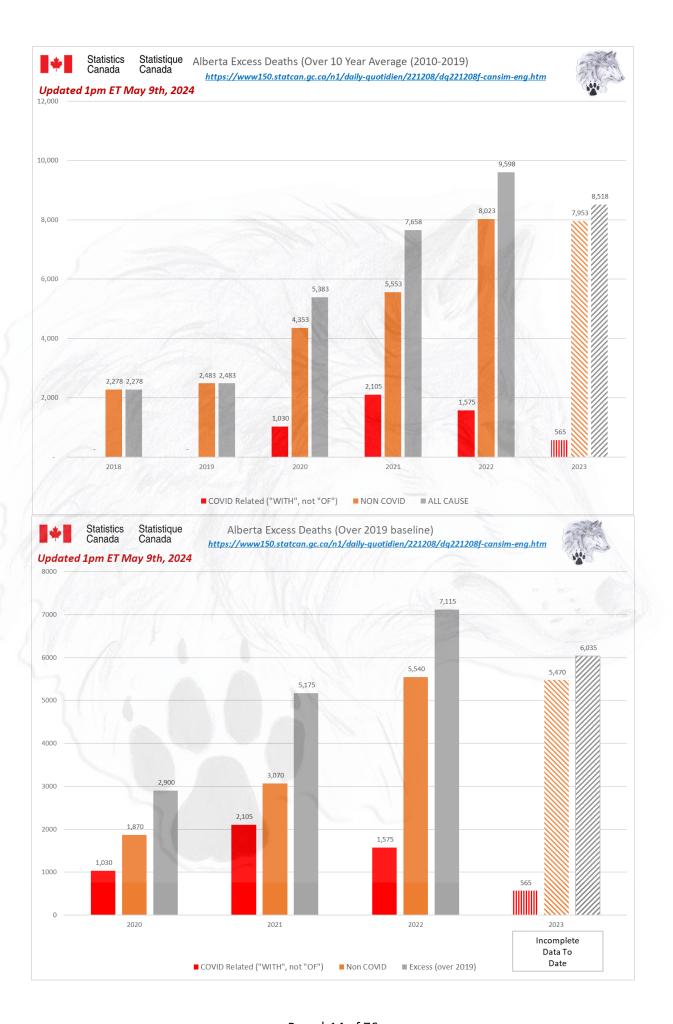

Alberta is showing a disturbing increase in deaths in the under 45 age groups for 2023. These are not deaths being driven by immigration or the "baby boomers". Alberta is a stark example of this younger age groups dying at an accelerated rate.