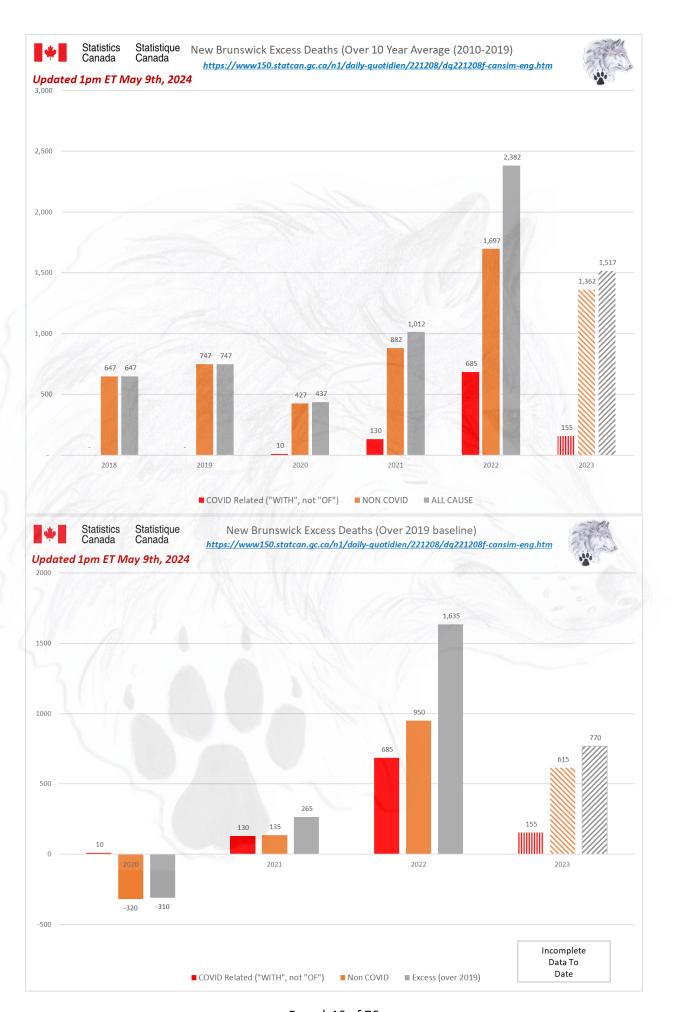

Nova Scotia deleted 25 weeks of data from 2023 in April. This removed over 4,900 deaths from the data. Now they are reporting to Week 38 with noticeable lagging in weekly reporting.