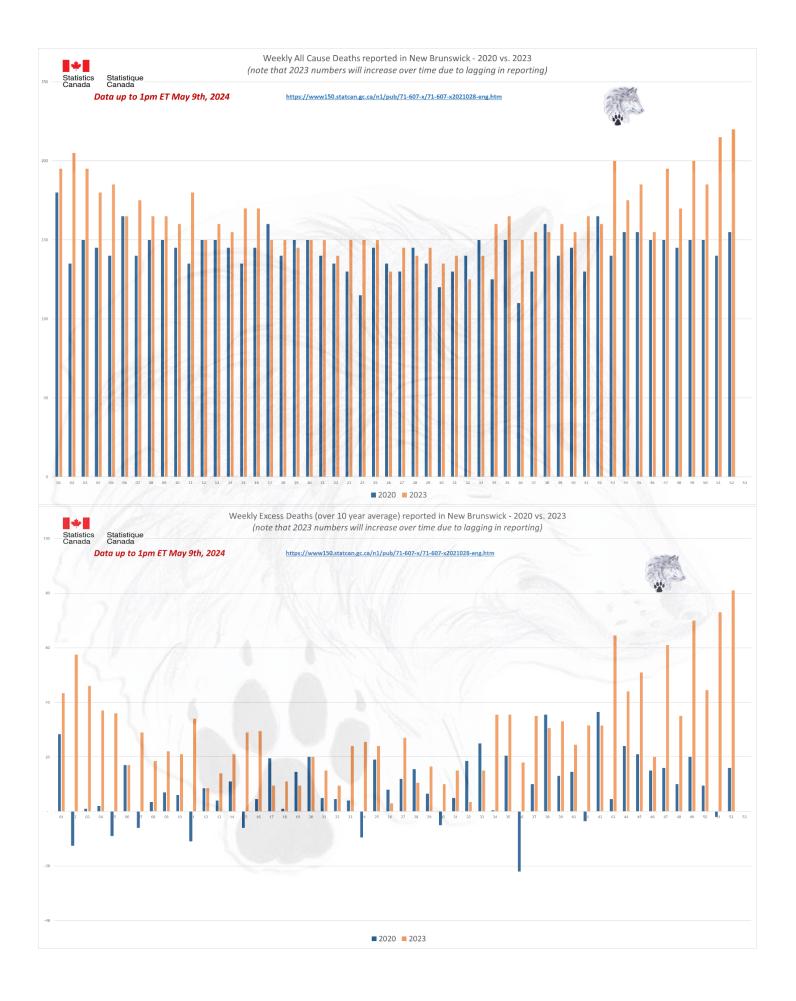

90

15,180

14,280

15,050

1,945

 $\underline{https://www150.statcan.gc.ca/n1/daily-quotidien/221208/dq221208f-cansim-eng.htm}$ 

11,615

13,465









### ALL CAUSE MORTALITY DATA – NEW BRUNSWICK

## Stats Canada Data as of May 9th, 2024

Why do we no longer see data on 'By Vaccine Status' or 'Co-Morbidities'? https://www150.statcan.gc.ca/n1/daily-quotdien/221208/dg221208f-cansim-eng.htm

#### Data up to 1pm ET May 9th, 2024 **New Brunswick** Week Increase 6,225 6,555 6.400 6,625 6.855 7,265 7,315 7,515 7.665 7.765 7,455 8.030 9.400 8,535 1.080 Total https://www150.statcan.gc.ca/n1/daily-quotidien/221208/dq221208f-cansim-eng.htm

7,515

7,665

7,455

7,765

8,030

9,185

8,535

1,080

First 52 W

6,225

6,400

6,625

6,855

7,265

7,155

6,420



Page | 46 of 76





Page | 48 of 76



### ALL CAUSE MORTALITY DATA - NEWFOUNDLAND AND LABRADOR

## Stats Canada Data as of May 9th, 2024

Why do we no longer see data on 'By Vaccine Status' or 'Co-Morbidities'? https://www150.statcan.ac.ca/n1/daily-auotdien/221208/da221208f-cansim-ena.htm

#### https://www150.statcan.gc.ca/n1/daily-quotdien/221208/dg221208f-cansim-eng.htm Data up to 1pm ET May 9th, 2024 **Newfoundland and Labrador** Week 4,365 4,585 4.610 4.795 4.955 5,215 5.080 5.125 5.235 5.225 5,350 5,860 6,480 6,160 1,115 Total

eng.htn

1,035

1,070

1,115

https://www150.statcan.gc.ca/n1/daily-quotidien/221208/dq222

First 8 We



Page | 51 of 76









### ALL CAUSE MORTALITY DATA - NOVA SCOTIA

## Stats Canada Data as of May 9th, 2024

Why do we no longer see data on 'By Vaccine Status' or 'Co-Morbidities'?

#### h