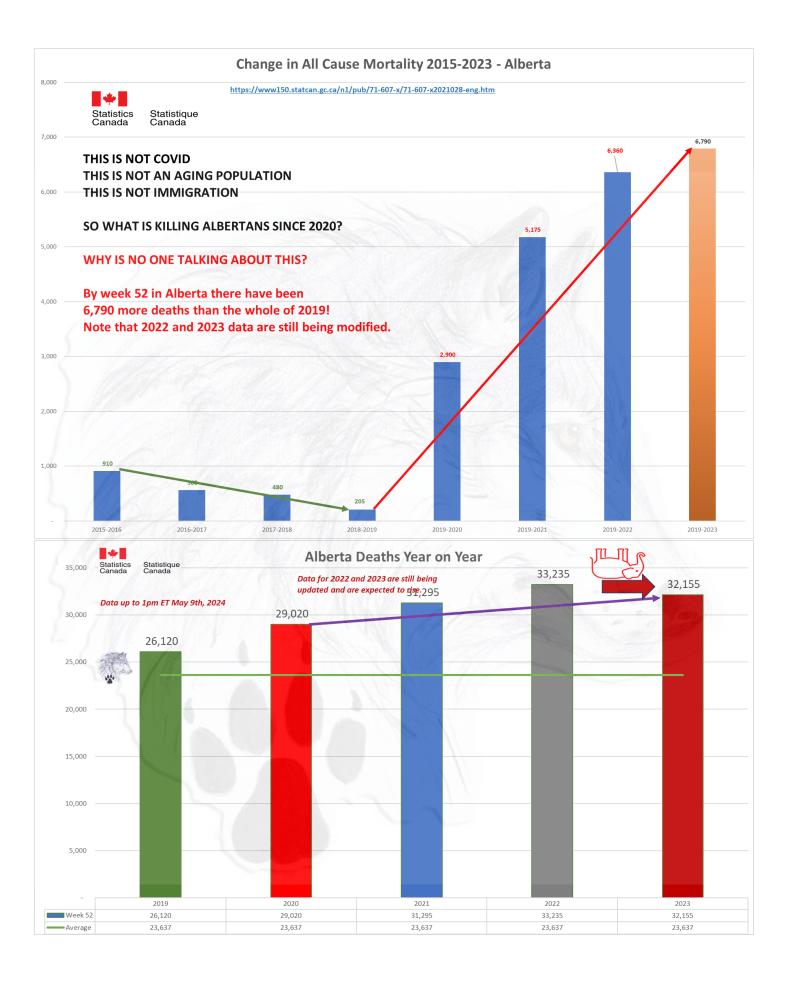

Alberta is showing a disturbing increase in deaths in the under 45 age groups for 2023. These are not deaths being driven by immigration or the "baby boomers". Alberta is a stark example of this younger age groups dying at an accelerated rate.