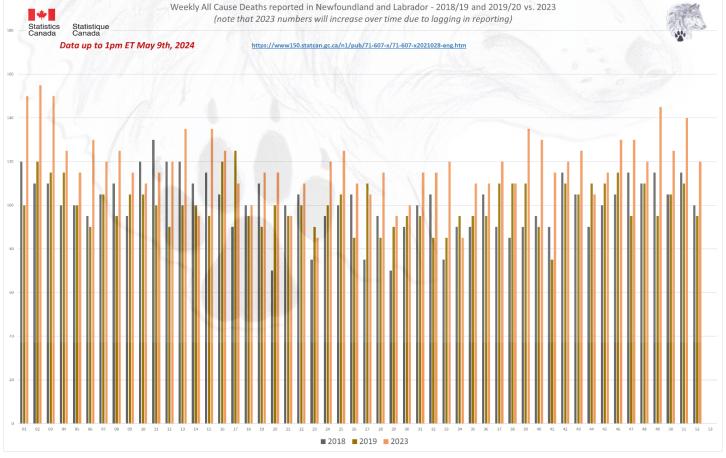

## ALL CAUSE MORTALITY DATA — CANADA Stats Canada Data as of May 9th, 2024

All provinces are still lagging in reporting for 2023 and many are still adding data to 2022. The final all cause death numbers for all provinces is expected be above the high of 2022 as a result. January 8<sup>th</sup>, 2024 to May 9<sup>th</sup>, 2024 reports saw an increase in Canadian reported deaths of;

- +17,085 in 2022
- +106,045 in 2023

Only Alberta, BC, Northwest Territories and Quebec have reported up to Week 9 for 2024 (Newfoundland & Labrador reported to week 8), but even these numbers are not yet confirmed and will likely rise in the coming months.