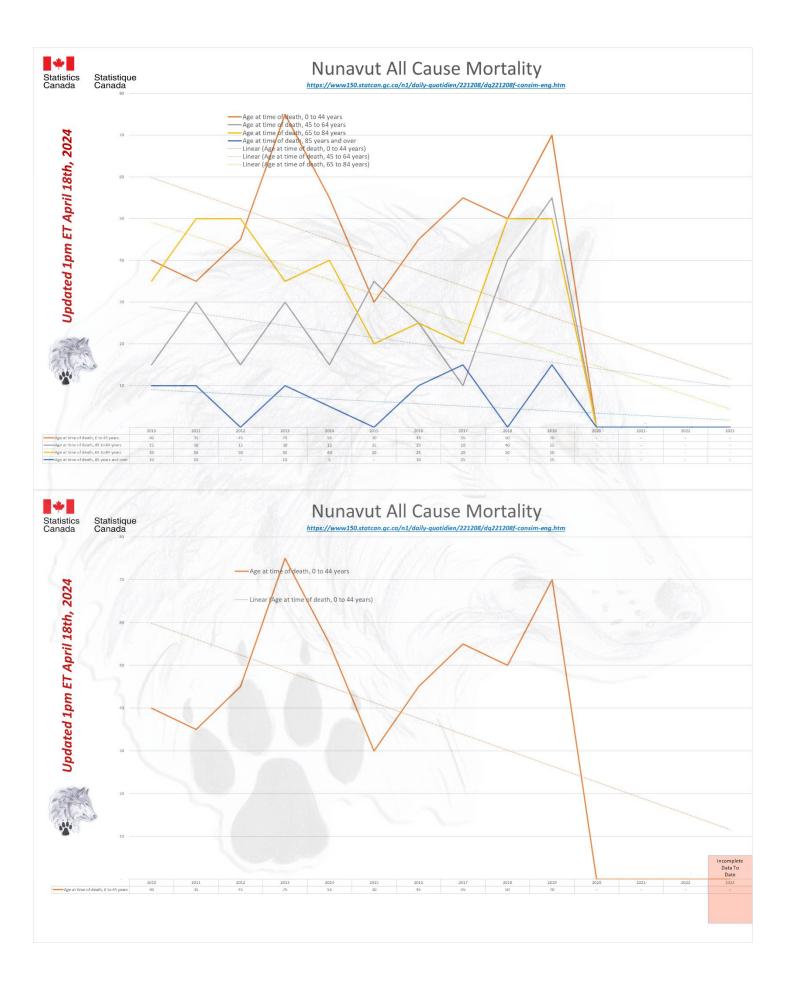

### ALL CAUSE MORTALITY DATA - CANADA

## Stats Canada Data as of May 9th, 2024

| Why do we no longer see data on 'By Vaccine Status' or 'Co-Morbidities'? https://www150.statcan.gc.ca/n1/daily-quotdien/221208/dq221208f-cansim-eng.htm