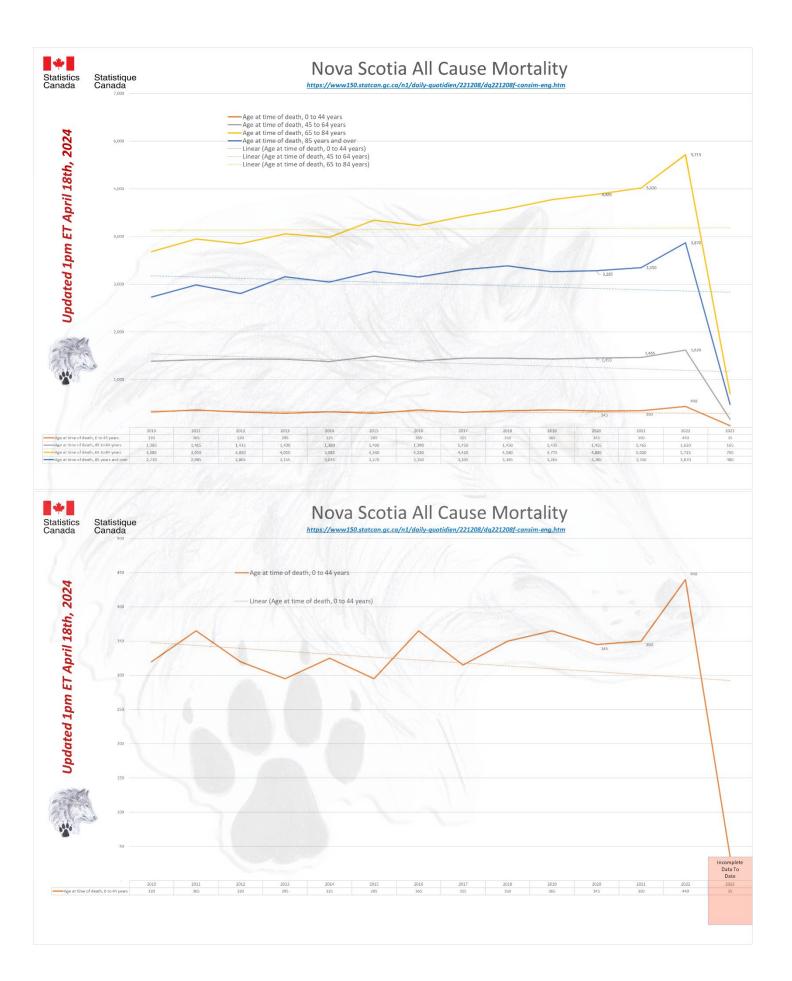

Nova Scotia deleted 25 weeks of data from 2023 in April. This removed over 4,900 deaths from the data. Now they are reporting to Week 38 with noticeable lagging in weekly reporting.