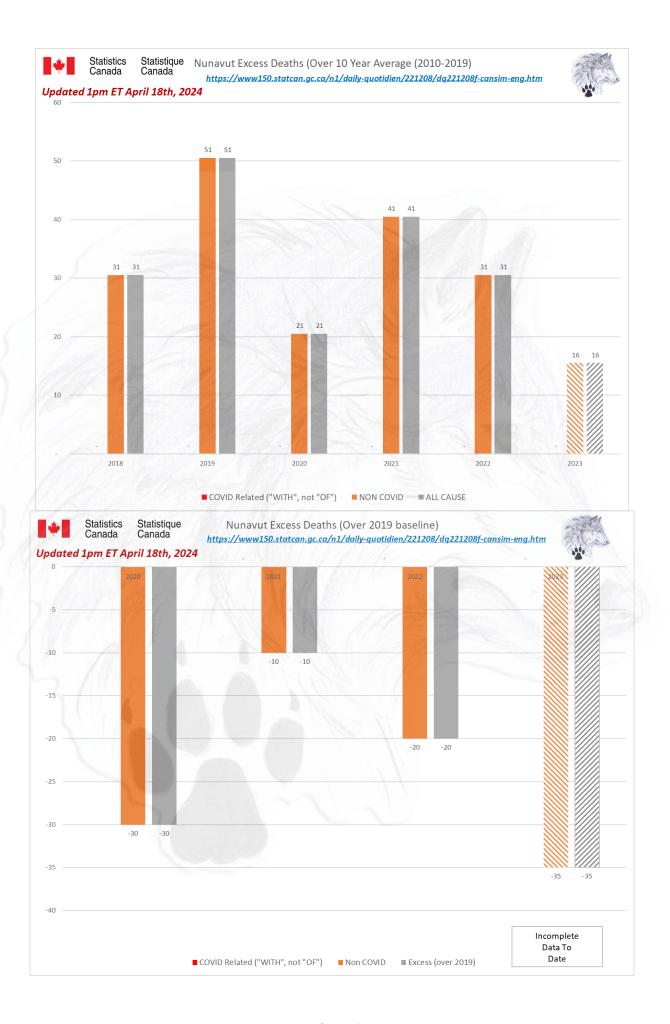

### ALL CAUSE MORTALITY DATA - CANADA

## Stats Canada Data as of May 9th, 2024

| Why do we no longer see data on 'By Vaccine Status' or 'Co-Morbidities'? https://www150.statcan.gc.ca/n1/daily-quotdien/221208/dq221208f-cansim-eng.htm