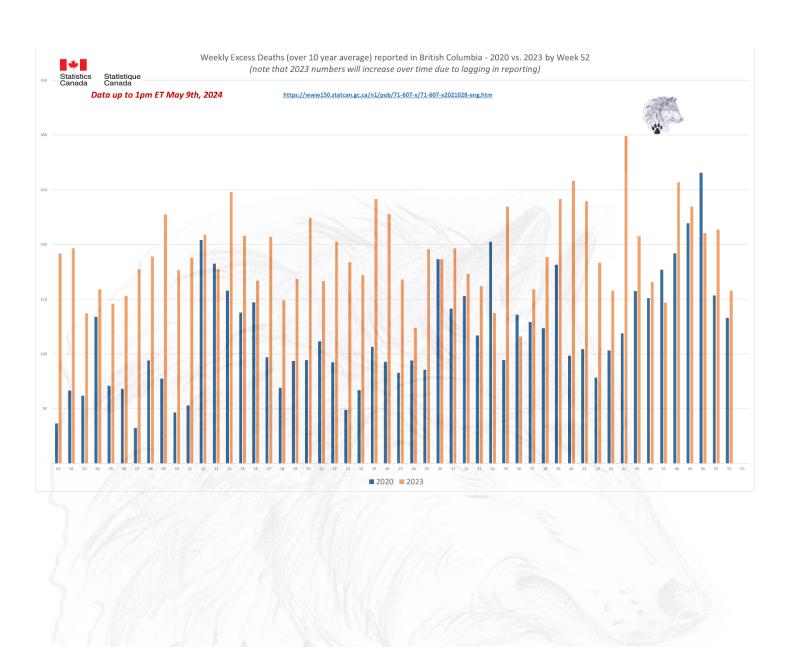

,865   | 5,035   | 5,765   | 6,015   | 5,705   | 5,905   | 6,655   | 6,550   | 7,13    |         |        |          |
| 3    |         | 4,945   |         |         |         | 11111   | 5,825   |         |         |         |         |         | 7,38    | 0       |        |          |
|      |         |         |         | 7 /     |         |         |         |         |         |         |         |         |         |         |        |          |
| tal  | 234,445 | 248,095 | 245,240 | 251,760 | 257,735 | 264,230 | 271,305 | 277,395 | 284,865 | 284,315 | 305,530 | 311,225 | 342,380 | 328,435 | 14,650 | 2,2      |

12,415

13,290

12,430

13,590

13,690

14,115

14,650

2,220

https://www150.statcan.gc.ca/n1/daily-quotidien/221208/dq221208f-cansim-eng.htm

12,490 10,475

















# 2021

| Year                                                         | I Cause Deaths Reported up to June 8th, 2023  Location                                                                                                          | Age at time of death, 0 to 44 years | Age at time of death, 45 to 64 years | Age at time of death, 65 to 84 years | Age at time of death, 85 years and over | Age at time of death, all ages |
|--------------------------------------------------------------|-----------------------------------------------------------------------------------------------------------------------------------------------------------------|-------------------------------------|--------------------------------------|--------------------------------------|------------------------------