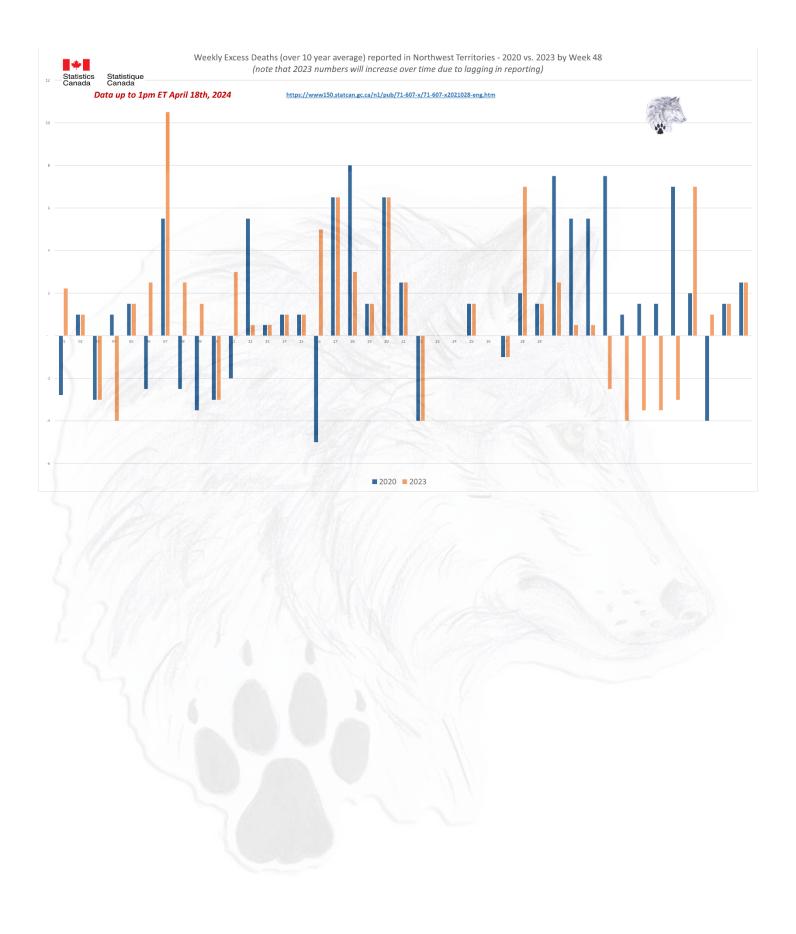

### ALL CAUSE MORTALITY DATA - CANADA

## Stats Canada Data as of May 9th, 2024

| Why do we no longer see data on 'By Vaccine Status' or 'Co-Morbidities'? https://www150.statcan.gc.ca/n1/daily-quotdien/221208/dq221208f-cansim-eng.htm