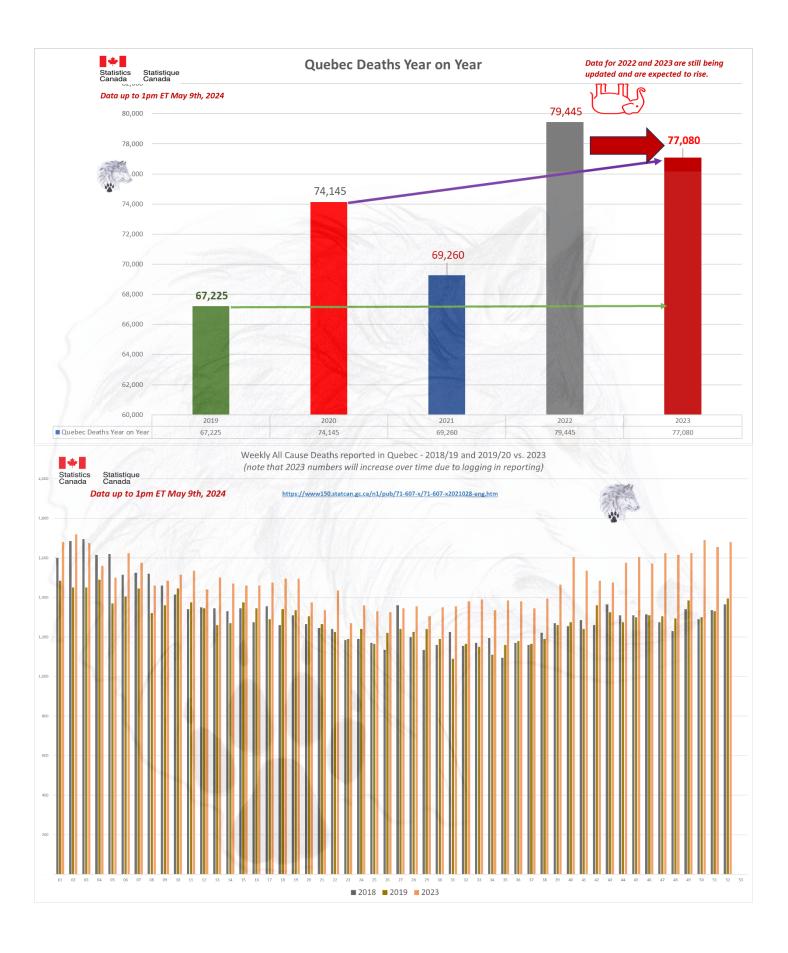

### ALL CAUSE MORTALITY DATA - CANADA

## Stats Canada Data as of May 9th, 2024

| Why do we no longer see data on 'By Vaccine Status' or 'Co-Morbidities'? https://www150.statcan.gc.ca/n1/daily-quotdien/221208/dq221208f-cansim-eng.htm

#### Data up to 1pm ET May 9th, 2024

First 52 W€ **4,955** 

10,650

9,995

11,970 11,105

|      |         |         |         |         |         |         | C       | anad    | a       |         |         |         |         |         |        |          |
|------|---------|---------|---------|---------|---------|---------|---------|---------|---------|---------|---------|---------|---------|---------|--------|----------|
| Veek | 2010    | 2011 2  | 012     | 2013    | 2014 2  | 015     | 2016    | 2017    | 2018    | 2019    | 2020    | 2021    | 2022    | 2023    | 2024   | Increase |
| 1    |         | 5,190   | 5,000   | 6,045   | 5,430   | 6,235   | 5,225   | 6,180   | 6,630   | 6,080   | 6,220   | 6,775   | 6,53    |         | 7,250  | 1,03     |
|      | 4,955   | 5,460   | 4,995   | 5,925   | 5,675   | 6,255   | 5,250   | 6,235   | 6,660   | 5,950   | 6,210   | 6,815   | 7,16    |         | 7,400  | 1,1      |
|      | 4,895   | 5,145   | 5,180   | 5,830   | 5,320   | 6,190   | 5,470   | 6,290   | 6,555   | 6,000   | 6,135   | 6,785   |         |         |        |          |
|      | 4,780   | 5,215   | 5,105   | 5,520   | 5,245   | 6,045   | 5,330   | 6,060   | 6,440   | 5,945   | 6,165   | 6,770   |         | 6,575   |        |          |
|      | 4,630   | 5,135   | 4,865   | 5,475   | 5,165   | 5,685   | 5,415   | 5,855   | 6,225   | 5,845   | 5,845   | 6,685   | 7,76    |         |        |          |
|      | 4,695   | 5,035   | 4,960   | 5,180   | 5,155   | 5,745   | 5,230   | 6,025   | 6,035   | 5,810   | 5,900   | 6,495   |         | _ /     |        |          |
|      | 4,695   |         | 4,825   | 5,305   | 5,190   | 5,655   | 5,240   | 5,865   | 6,010   | 5,865   | 5,735   | 6,125   |         |         |        |          |
|      | 4,795   | 5,080   | 4,875   | 5,050   | 5,150   | 5,535   | 5,430   | 5,715   | 6,040   | 5,795   | 5,680   | 6,085   | 6,73    |         |        |          |
|      | 4,705   | 5,055   | 4,925   | 5,060   | 5,105   | 5,535   | 5,495   | 5,555   | 5,795   | 5,735   | 5,775   | 5,980   |         |         |        |          |
| )    | 4,745   | 4,950   | 4,865   | 4,930   | 5,025   | 5,555   | 5,585   | 5,605   | 5,920   | 5,745   | 5,770   | 5,995   |         |         |        |          |
|      | 4,720   | 5,130   | 4,840   | 4,905   | 5,115   | 5,415   | 5,445   | 5,630   | 5,675   | 5,660   | 5,680   | 5,800   | 6,14    | 6,385   |        |          |
| 2    | 4,700   | 5,005   | 4,925   | 5,035   | 5,065   | 5,330   | 5,360   | 5,565   | 5,620   | 5,625   | 5,880   | 5,635   | 6,04    |         |        |          |
|      | 4,775   | 4,770   | 4,745   | 4,885   | 5,140   | 5,255   | 5,480   | 5,490   | 5,705   | 5,570   | 5,930   | 5,760   | 5,91    | 6,295   |        |          |
|      | 4,770   | 4,995   | 4,750   | 4,915   | 4,940   | 5,260   | 5,325   | 5,400   | 5,595   | 5,550   | 6,305   | 5,685   | 5,87    | 6,160   |        |          |
|      | 4,510   | 4,815   | 4,825   | 4,930   | 5,060   | 5,055   | 5,280   | 5,260   | 5,565   | 5,560   | 6,590   | 5,875   | 6,25    | 6,215   |        |          |
|      | 4,710   | 4,655   | 4,775   | 4,915   | 5,035   | 5,265   | 5,185   | 5,235   | 5,395   | 5,580   | 6,625   | 5,755   | 6,12    | 6,145   |        |          |
|      | 4,735   | 4,715   | 4,725   | 4,760   | 4,930   | 5,120   | 5,155   | 5,250   | 5,480   | 5,430   | 6,940   | 5,775   | 6,10    | 6,285   |        |          |
| 3    | 4,670   | 4,715   | 4,755   | 4,775   | 4,995   | 5,050   | 5,080   | 5,280   | 5,405   | 5,520   | 6,900   | 5,985   | 6,14    | 6,145   |        |          |
|      | 4,425   | 4,680   | 4,590   | 4,960   | 4,930   | 5,070   | 5,200   | 5,215   | 5,305   | 5,425   | 6,440   | 5,915   | 6,29    | 6,120   |        |          |
| )    | 4,530   | 4,650   | 4,655   | 4,505   | 4,855   | 4,955   | 4,990   | 4,975   | 5,205   | 5,370   | 6,120   | 5,820   | 6,45    | 5,855   |        |          |
|      | 4,425   | 4,625   | 4,635   | 4,495   | 4,725   | 4,830   | 4,900   | 4,990   | 5,155   | 5,335   | 5,925   | 5,830   | 6,00    | 5,780   |        |          |
|      | 4,480   | 4,355   | 4,430   | 4,575   | 4,655   | 4,865   | 4,870   | 4,885   | 5,085   | 5,200   | 5,885   | 5,375   | 5,91    | 6,095   |        |          |
|      | 4,385   | 4,500   | 4,420   | 4,570   | 4,645   | 4,625   | 4,845   | 5,055   | 5,090   | 5,185   | 5,550   | 5,670   | 5,88    |         |        |          |
|      | 4,415   | 4,505   | 4,420   | 4,415   | 4,670   | 4,685   | 4,680   | 4,910   | 5,080   | 5,240   | 5,200   | 5,355   | 5,85    |         |        |          |
|      | 4,325   | 4,525   | 4,420   | 4,510   | 4,620   | 4,625   | 4,680   | 4,795   | 5,110   | 5,015   | 5,305   | 5,425   | 5,77    |         |        |          |
|      | 4,245   | 4,315   | 4,360   | 4,365   | 4,670   | 4,660   | 4,830   | 4,965   | 5,060   | 5,045   | 5,295   | 5,340   |         |         |        |          |
|      | 4,220   | 4,245   | 4,480   | 4,610   | 4,650   | 4,610   | 4,805   | 4,915   | 5,215   | 5,160   | 5,155   | 6,165   | ,       |         |        |          |
| 3    | 4,685   | 4,390   | 4,450   | 4,490   | 4,530   | 4,625   | 4,730   | 4,840   | 5,105   | 5,165   | 5,395   | 5,425   | 5,81    |         |        |          |
|      | 4,390   | 4,370   | 4,405   | 4,740   | 4,505   | 4,575   | 4,660   | 4,865   | 4,820   | 5,075   | 5,275   | 5,415   | 6,08    |         |        |          |
|      | 4,350   | 4,455   | 4,280   | 4,350   | 4,510   | 4,550   | 4,720   | 4,920   | 4,960   | 5,080   | 5,285   | 5,425   | 6,08    |         |        |          |
|      | 4,310   | 4,305   | 4,490   | 4,455   | 4,515   | 4,730   | 4,755   | 4,865   | 4,980   | 4,950   | 5,225   | 5,560   | 6,04    |         |        |          |
| 1    | 4,195   | 4,340   | 4,525   | 4,390   | 4,605   | 4,520   | 4,700   | 4,960   | 4,975   | 4,985   | 5,245   | 5,575   | 6,04    |         |        |          |
|      | 4,300   | 4,255   | 4,390   | 4,415   | 4,480   | 4,515   | 4,895   | 4,750   | 4,995   | 5,065   | 5,415   | 5,490   | 6,10    |         |        |          |
|      | 4,425   | 4,365   | 4,415   | 4,395   | 4,625   | 4,635   | 4,885   | 4,900   | 4,925   | 5,065   | 5,415   | 5,760   | 6,05    |         |        |          |
|      | 4,355   | 4,400   | 4,440   | 4,470   | 4,665   | 4,600   | 4,735   | 4,950   | 4,970   | 5,130   | 5,250   | 5,660   | 6,00    |         |        |          |
|      | 4,310   | 4,315   | 4,415   | 4,505   | 4,735   | 4,665   | 4,820   | 5,045   | 5,115   | 5,095   | 5,450   | 5,840   |         |         |        |          |
|      | 4,420   | 4,290   | 4,455   | 4,380   | 4,575   | 4,600   | 4,760   | 5,050   | 5,075   | 4,995   | 5,330   | 6,110   |         |         |        |          |
|      | 4,440   | 4,240   | 4,410   | 4,470   | 4,865   | 4,735   | 4,905   | 5,010   | 5,150   | 5,045   | 5,465   | 5,990   |         |         |        |          |
|      |         |         | 4,410   | 4,595   | 4,880   |         |         | 5,070   | 5,210   | 5,395   | 5,745   | 5,990   | 6,22    |         |        |          |
|      | 4,620   | 4,510   |         |         |         | 4,785   | 4,845   |         | ,       | -       |         | -       | 6,46    |         |        |          |
| )    | 4,470   | 4,475   | 4,585   | 4,835   | 4,865   | 4,880   | 4,970   | 5,160   | 5,290   | 5,455   | 5,705   | 6,065   |         | -       |        |          |
|      | 4,780   | 4,580   | 4,630   | 4,680   | 4,800   | 5,025   | 5,130   | 5,190   | 5,340   | 5,320   | 5,780   | 6,025   | 6,56    |         |        |          |
|      | 4,755   | 4,540   | 4,820   | 4,670   | 5,080   | 5,080   | 5,195   | 5,180   | 5,425   | 5,640   | 5,725   | 6,200   | 6,48    |         |        |          |
|      | 4,715   | 4,670   | 4,710   | 4,665   | 4,930   | 5,045   | 5,200   | 5,185   | 5,460   | 5,535   | 5,750   | 6,215   |         |         |        |          |
|      | 4,695   | 4,550   | 4,705   | 4,835   | 4,855   | 5,025   | 5,235   | 5,445   | 5,540   | 5,525   | 5,900   | 6,080   | 6,73    |         |        |          |
|      | 4,750   | 4,675   | 4,810   | 4,875   | 5,055   | 4,955   | 5,315   | 5,430   | 5,465   | 5,615   | 6,260   | 6,280   | 6,81    |         |        |          |
|      | 4,610   | 4,575   | 4,770   | 4,875   | 5,045   | 5,040   | 5,115   | 5,430   | 5,485   | 5,660   | 6,145   | 6,395   | 6,66    |         |        |          |
|      | 4,675   | 4,665   | 4,685   | 4,795   | 5,155   | 5,050   | 5,075   | 5,455   | 5,455   | 5,600   | 6,140   | 6,185   |         |         |        |          |
|      | 4,715   | 4,705   | 4,860   | 4,900   | 5,310   | 4,970   | 5,295   | 5,465   | 5,535   | 5,665   | 6,305   | 6,265   | 7,02    |         |        |          |
|      | 4,865   | 4,705   | 4,975   | 4,975   | 5,280   | 5,175   | 5,325   | 5,450   | 5,625   | 5,740   | 6,500   | 6,370   |         |         |        |          |
| )    | 4,705   | 4,660   | 4,980   | 4,965   | 5,285   | 5,270   | 5,165   | 5,665   | 5,525   | 5,720   | 6,565   | 6,240   |         |         |        |          |
|      | 4,835   | 4,780   | 5,450   | 5,225   | 5,560   | 5,035   | 5,505   | 5,900   | 5,680   | 5,650   | 6,445   | 6,440   |         |         |        |          |
| 2    | 5,140   | 4,820   | 5,625   | 5,365   | 5,865   | 5,035   | 5,765   | 6,015   | 5,705   | 5,905   | 6,655   | 6,550   | 7,13    |         |        |          |
| 3    |         | 4,945   |         |         |         | 11111   | 5,825   |         |         |         |         |         | 7,38    | 0       |        |          |
|      |         |         |         | 7 /     |         |         |         |         |         |         |         |         |         |         |        |          |
| tal  | 234,445 | 248,095 | 245,240 | 251,760 | 257,735 | 264,230 | 271,305 | 277,395 | 284,865 | 284,315 | 305,530 | 311,225 | 342,380 | 328,435 | 14,650 | 2,2      |