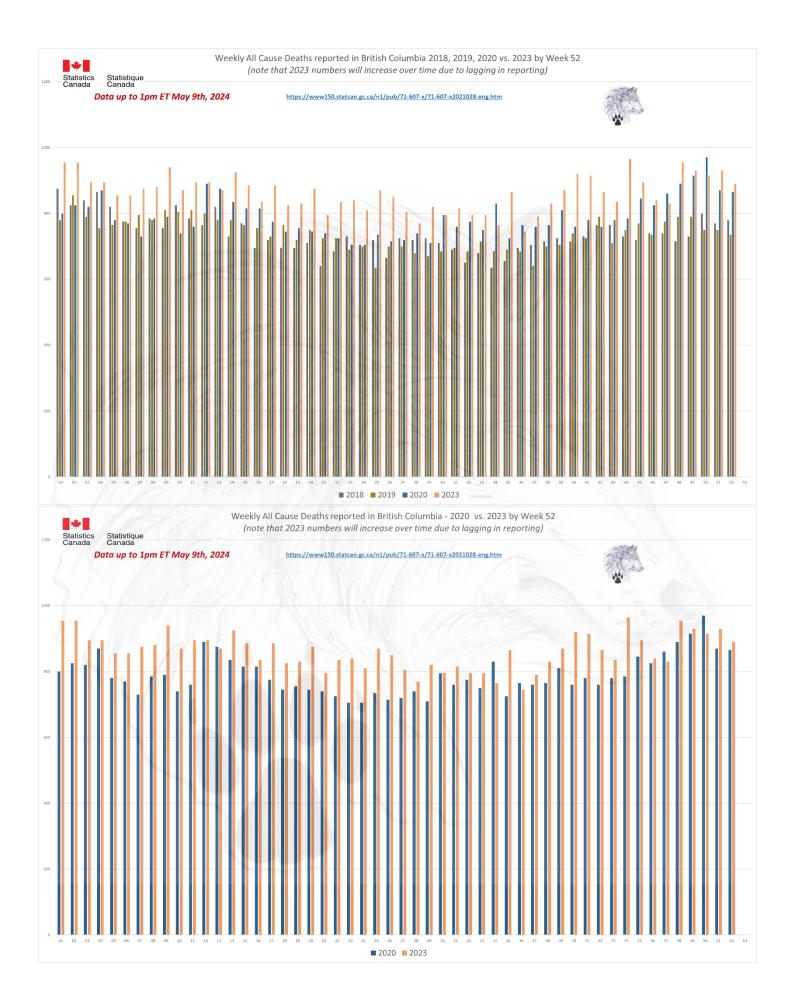

### ALL CAUSE MORTALITY DATA - CANADA

## Stats Canada Data as of May 9th, 2024

| Why do we no longer see data on 'By Vaccine Status' or 'Co-Morbidities'? https://www150.statcan.gc.ca/n1/daily-quotdien/221208/dq221208f-cansim-eng.htm

#### Data up to 1pm ET May 9th, 2024

First 52 W€ **4,955** 

10,650

9,995

11,970 11,105

|      |         |         |         |         |         |         | C       | anad    | a       |         |         |         |         |         |        |          |
|------|---------|---------|---------|---------|---------|---------|---------|---------|---------|---------|---------|---------|---------|---------|--------|----------|
| Veek | 2010    | 2011 2  | 012     | 2013    | 2014 2  | 015     | 2016    | 2017    | 2018    | 2019    | 2020    | 2021    | 2022    | 2023    | 2024   | Increase |
| 1    |         | 5,190   | 5,000   | 6,045   | 5,430   | 6,235   | 5,225   | 6,180   | 6,630   | 6,080   | 6,220   | 6,775   | 6,53    |         | 7,250  | 1,03     |
|      | 4,955   | 5,460   | 4,995   | 5,925   | 5,675   | 6,255   | 5,250   | 6,235   | 6,660   | 5,950   | 6,210   | 6,815   | 7,16    |         | 7,400  | 1,1      |
|      | 4,895   | 5,145   | 5,180   | 5,830   | 5,320   | 6,190   | 5,470   | 6,290   | 6,555   | 6,000   | 6,135   | 6,785   |         |         |        |          |
|      | 4,780   | 5,215   | 5,105   | 5,520   | 5,245   | 6,045   | 5,330   | 6,060   | 6,440   | 5,945   | 6,165   | 6,770   |         | 6,575   |        |          |
|      | 4,630   | 5,135   | 4,865   | 5,475   | 5,165   | 5,685   | 5,415   | 5,855   | 6,225   | 5,845   | 5,845   | 6,685   | 7,76    |         |        |          |
|      | 4,695   | 5,035   | 4,960   | 5,180   | 5,155   | 5,745   | 5,230   | 6,025   | 6,035   | 5,810   | 5,900   | 6,495   |         | _ /     |        |          |
|      | 4,695   |         | 4,825   | 5,305   | 5,190   | 5,655   | 5,240   | 5,865   | 6,010   | 5,865   | 5,735   | 6,125   |         |         |        |          |
|      | 4,795   | 5,080   | 4,875   | 5,050   | 5,150   | 5,535   | 5,430   | 5,715   | 6,040   | 5,795   | 5,680   | 6,085   | 6,73    |         |        |          |
|      | 4,705   | 5,055   | 4,925   | 5,060   | 5,105   | 5,535   | 5,495   | 5,555   | 5,795   | 5,735   | 5,775   | 5,980   |         |         |        |          |
| )    | 4,745   | 4,950   | 4,865   | 4,930   | 5,025   | 5,555   | 5,585   | 5,605   | 5,920   | 5,745   | 5,770   | 5,995   |         |         |        |          |
|      | 4,720   | 5,130   | 4,840   | 4,905   | 5,115   | 5,415   | 5,445   | 5,630   | 5,675   | 5,660   | 5,680   | 5,800   | 6,14    | 6,385   |        |          |
| 2    | 4,700   | 5,005   | 4,925   | 5,035   | 5,065   | 5,330   | 5,360   | 5,565   | 5,620   | 5,625   | 5,880   | 5,635   | 6,04    |         |        |          |
|      | 4,775   | 4,770   | 4,745   | 4,885   | 5,140   | 5,255   | 5,480   | 5,490   | 5,705   | 5,570   | 5,930   | 5,760   | 5,91    | 6,295   |        |          |
|      | 4,770   | 4,995   | 4,750   | 4,915   | 4,940   | 5,260   | 5,325   | 5,400   | 5,595   | 5,550   | 6,305   | 5,685   | 5,87    | 6,160   |        |          |
|      | 4,510   | 4,815   | 4,825   | 4,930   | 5,060   | 5,055   | 5,280   | 5,260   | 5,565   | 5,560   | 6,590   | 5,875   | 6,25    | 6,215   |        |          |
|      | 4,710   | 4,655   | 4,775   | 4,915   | 5,035   | 5,265   | 5,185   | 5,235   | 5,395   | 5,580   | 6,625   | 5,755   | 6,12    | 6,145   |        |          |
|      | 4,735   | 4,715   | 4,725   | 4,760   | 4,930   | 5,120   | 5,155   | 5,250   | 5,480   | 5,430   | 6,940   | 5,775   | 6,10    | 6,285   |        |          |
| 3    | 4,670   | 4,715   | 4,755   | 4,775   | 4,995   | 5,050   | 5,080   | 5,280   | 5,405   | 5,520   | 6,900   | 5,985   | 6,14    | 6,145   |        |          |
|      | 4,425   | 4,680   | 4,590   | 4,960   | 4,930   | 5,070   | 5,200   | 5,215   | 5,305   | 5,425   | 6,440   | 5,915   | 6,29    | 6,120   |        |          |
| )    | 4,530   | 4,650   | 4,655   | 4,505   | 4,855   | 4,955   | 4,990   | 4,975   | 5,205   | 5,370   | 6,120   | 5,820   | 6,45    | 5,855   |        |          |
|      | 4,425   | 4,625   | 4,635   | 4,495   | 4,725   | 4,830   | 4,900   | 4,990   | 5,155   | 5,335   | 5,925   | 5,830   | 6,00    | 5,780   |        |          |
|      | 4,480   | 4,355   | 4,430   | 4,575   | 4,655   | 4,865   | 4,870   | 4,885   | 5,085   | 5,200   | 5,885   | 5,375   | 5,91    | 6,095   |        |          |
|      | 4,385   | 4,500   | 4,420   | 4,570   | 4,645   | 4,625   | 4,845   | 5,055   | 5,090   | 5,185   | 5,550   | 5,670   | 5,88    |         |        |          |
|      | 4,415   | 4,505   | 4,420   | 4,415   | 4,670   | 4,685   | 4,680   | 4,910   | 5,080   | 5,240   | 5,200   | 5,355   | 5,85    |         |        |          |
|      | 4,325   | 4,525   | 4,420   | 4,510   | 4,620   | 4,625   | 4,680   | 4,795   | 5,110   | 5,015   | 5,305   | 5,425   | 5,77    |         |        |          |
|      | 4,245   | 4,315   | 4,360   | 4,365   | 4,670   | 4,660   | 4,830   | 4,965   | 5,060   | 5,045   | 5,295   | 5,340   |         |         |        |          |
|      | 4,220   | 4,245   | 4,480   | 4,610   | 4,650   | 4,610   | 4,805   | 4,915   | 5,215   | 5,160   | 5,155   | 6,165   | ,       |         |        |          |
| 3    | 4,685   | 4,390   | 4,450   | 4,490   | 4,530   | 4,625   | 4,730   | 4,840   | 5,105   | 5,165   | 5,395   | 5,425   | 5,81    |         |        |          |
|      | 4,390   | 4,370   | 4,405   | 4,740   | 4,505   | 4,575   | 4,660   | 4,865   | 4,820   | 5,075   | 5,275   | 5,415   | 6,08    |         |        |          |
|      | 4,350   | 4,455   | 4,280   | 4,350   | 4,510   | 4,550   | 4,720   | 4,920   | 4,960   | 5,080   | 5,285   | 5,425   | 6,08    |         |        |          |
|      | 4,310   | 4,305   | 4,490   | 4,455   | 4,515   | 4,730   | 4,755   | 4,865   | 4,980   | 4,950   | 5,225   | 5,560   | 6,04    |         |        |          |
| 1    | 4,195   | 4,340   | 4,525   | 4,390   | 4,605   | 4,520   | 4,700   | 4,960   | 4,975   | 4,985   | 5,245   | 5,575   | 6,04    |         |        |          |
|      | 4,300   | 4,255   | 4,390   | 4,415   | 4,480   | 4,515   | 4,895   | 4,750   | 4,995   | 5,065   | 5,415   | 5,490   | 6,10    |         |        |          |
|      | 4,425   | 4,365   | 4,415   | 4,395   | 4,625   | 4,635   | 4,885   | 4,900   | 4,925   | 5,065   | 5,415   | 5,760   | 6,05    |         |        |          |
|      | 4,355   | 4,400   | 4,440   | 4,470   | 4,665   | 4,600   | 4,735   | 4,950   | 4,970   | 5,130   | 5,250   | 5,660   | 6,00    |         |        |          |
|      | 4,310   | 4,315   | 4,415   | 4,505   | 4,735   | 4,665   | 4,820   | 5,045   | 5,115   | 5,095   | 5,450   | 5,840   |         |         |        |          |
|      | 4,420   | 4,290   | 4,455   | 4,380   | 4,575   | 4,600   | 4,760   | 5,050   | 5,075   | 4,995   | 5,330   | 6,110   |         |         |        |          |
|      | 4,440   | 4,240   | 4,410   | 4,470   | 4,865   | 4,735   | 4,905   | 5,010   | 5,150   | 5,045   | 5,465   | 5,990   |         |         |        |          |
|      |         |         | 4,410   | 4,595   | 4,880   |         |         | 5,070   | 5,210   | 5,395   | 5,745   | 5,990   | 6,22    |         |        |          |
|      | 4,620   | 4,510   |         |         |         | 4,785   | 4,845   |         | ,       | -       |         | -       | 6,46    |         |        |          |
| )    | 4,470   | 4,475   | 4,585   | 4,835   | 4,865   | 4,880   | 4,970   | 5,160   | 5,290   | 5,455   | 5,705   | 6,065   |         | -       |        |          |
|      | 4,780   | 4,580   | 4,630   | 4,680   | 4,800   | 5,025   | 5,130   | 5,190   | 5,340   | 5,320   | 5,780   | 6,025   | 6,56    |         |        |          |
|      | 4,755   | 4,540   | 4,820   | 4,670   | 5,080   | 5,080   | 5,195   | 5,180   | 5,425   | 5,640   | 5,725   | 6,200   | 6,48    |         |        |          |
|      | 4,715   | 4,670   | 4,710   | 4,665   | 4,930   | 5,045   | 5,200   | 5,185   | 5,460   | 5,535   | 5,750   | 6,215   |         |         |        |          |
|      | 4,695   | 4,550   | 4,705   | 4,835   | 4,855   | 5,025   | 5,235   | 5,445   | 5,540   | 5,525   | 5,900   | 6,080   | 6,73    |         |        |          |
|      | 4,750   | 4,675   | 4,810   | 4,875   | 5,055   | 4,955   | 5,315   | 5,430   | 5,465   | 5,615   | 6,260   | 6,280   | 6,81    |         |        |          |
|      | 4,610   | 4,575   | 4,770   | 4,875   | 5,045   | 5,040   | 5,115   | 5,430   | 5,485   | 5,660   | 6,145   | 6,395   | 6,66    |         |        |          |
|      | 4,675   | 4,665   | 4,685   | 4,795   | 5,155   | 5,050   | 5,075   | 5,455   | 5,455   | 5,600   | 6,140   | 6,185   |         |         |        |          |
|      | 4,715   | 4,705   | 4,860   | 4,900   | 5,310   | 4,970   | 5,295   | 5,465   | 5,535   | 5,665   | 6,305   | 6,265   | 7,02    |         |        |          |
|      | 4,865   | 4,705   | 4,975   | 4,975   | 5,280   | 5,175   | 5,325   | 5,450   | 5,625   | 5,740   | 6,500   | 6,370   |         |         |        |          |
| )    | 4,705   | 4,660   | 4,980   | 4,965   | 5,285   | 5,270   | 5,165   | 5,665   | 5,525   | 5,720   | 6,565   | 6,240   |         |         |        |          |
|      | 4,835   | 4,780   | 5,450   | 5,225   | 5,560   | 5,035   | 5,505   | 5,900   | 5,680   | 5,650   | 6,445   | 6,440   |         |         |        |          |
| 2    | 5,140   | 4,820   | 5,625   | 5,365   | 5,865   | 5,035   | 5,765   | 6,015   | 5,705   | 5,905   | 6,655   | 6,550   | 7,13    |         |        |          |
| 3    |         | 4,945   |         |         |         | 11111   | 5,825   |         |         |         |         |         | 7,38    | 0       |        |          |
|      |         |         |         | 7 /     |         |         |         |         |         |         |         |         |         |         |        |          |
| tal  | 234,445 | 248,095 | 245,240 | 251,760 | 257,735 | 264,230 | 271,305 | 277,395 | 284,865 | 284,315 | 305,530 | 311,225 | 342,380 | 328,435 | 14,650 | 2,2      |