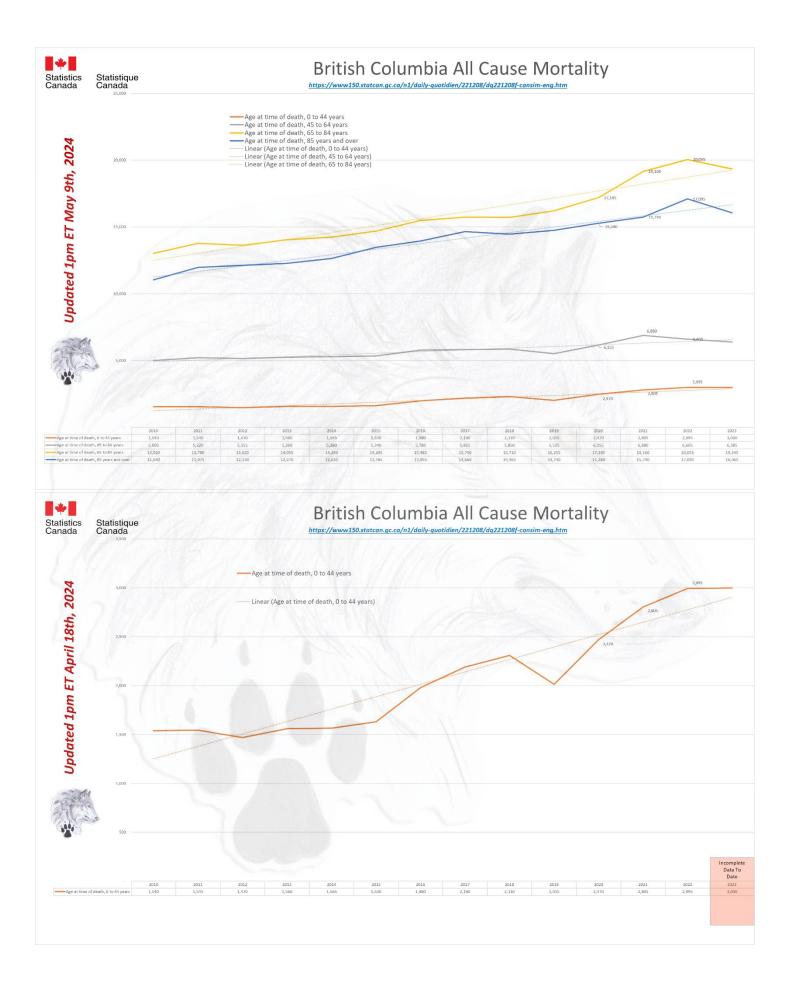

Alberta is showing a disturbing increase in deaths in the under 45 age groups for 2023. These are not deaths being driven by immigration or the "baby boomers". Alberta is a stark example of this younger age groups dying at an accelerated rate.