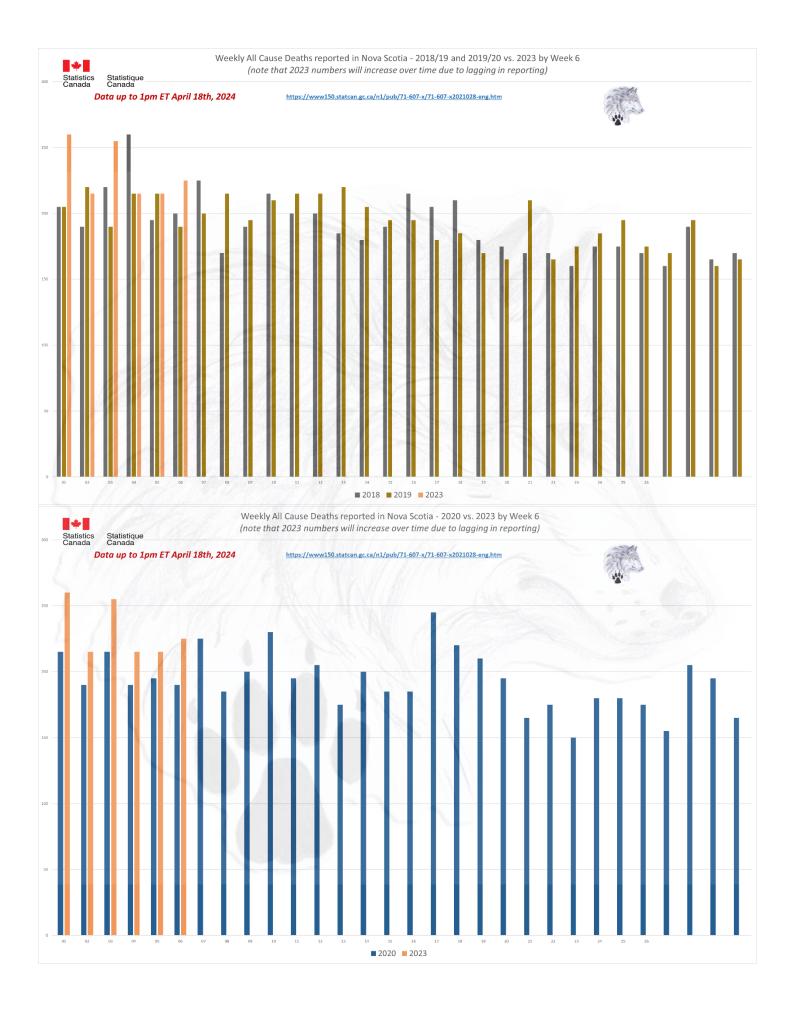

Nova Scotia deleted 25 weeks of data from 2023 in April. This removed over 4,900 deaths from the data. Now they are reporting to Week 38 with noticeable lagging in weekly reporting.