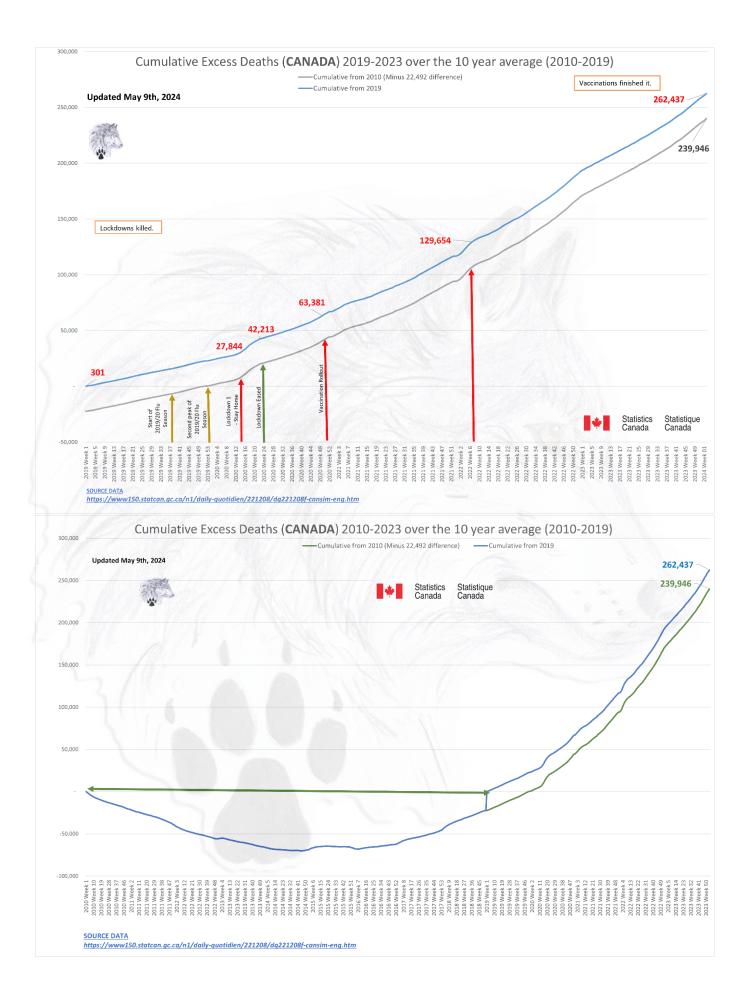

### ALL CAUSE MORTALITY DATA - CANADA

## Stats Canada Data as of May 9th, 2024

| Why do we no longer see data on 'By Vaccine Status' or 'Co-Morbidities'? https://www150.statcan.gc.ca/n1/daily-quotdien/221208/dq221208f-cansim-eng.htm

#### Data up to 1pm ET May 9th, 2024

First 52 W€ **4,955** 

10,650

9,995

11,970 11,105

|      |         |         |         |         |         |         | C       | anad    | a       |         |         |         |         |         |        |          |
|------|---------|---------|---------|---------|---------|---------|---------|---------|---------|---------|---------|---------|---------|---------|--------|----------|
| Veek | 2010    | 2011 2  | 012     | 2013    | 2014 2  | 015     | 2016    | 2017    | 2018    | 2019    | 2020    | 2021    | 2022    | 2023    | 2024   | Increase |
| 1    |         | 5,190   | 5,000   | 6,045   | 5,430   | 6,235   | 5,225   | 6,180   | 6,630   | 6,080   | 6,220   | 6,775   | 6,53    |         | 7,250  | 1,03     |
|      | 4,955   | 5,460   | 4,995   | 5,925   | 5,675   | 6,255   | 5,250   | 6,235   | 6,660   | 5,950   | 6,210   | 6,815   | 7,16    |         | 7,400  | 1,1      |
|      | 4,895   | 5,145   | 5,180   | 5,830   | 5,320   | 6,190   | 5,470   | 6,290   | 6,555   | 6,000   | 6,135   | 6,785   |         |         |        |          |
|      | 4,780   | 5,215   | 5,105   | 5,520   | 5,245   | 6,045   | 5,330   | 6,060   | 6,440   | 5,945   | 6,165   | 6,770   |         | 6,575   |        |          |
|      | 4,630   | 5,135   | 4,865   | 5,475   | 5,165   | 5,685   | 5,415   | 5,855   | 6,225   | 5,845   | 5,845   | 6,685   | 7,76    |         |        |          |
|      | 4,695   | 5,035   | 4,960   | 5,180   | 5,155   | 5,745   | 5,230   | 6,025   | 6,035   | 5,810   | 5,900   | 6,495   |         | _ /     |        |          |
|      | 4,695   |         | 4,825   | 5,305   | 5,190   | 5,655   | 5,240   | 5,865   | 6,010   | 5,865   | 5,735   | 6,125   |         |         |        |          |
|      | 4,795   | 5,080   | 4,875   | 5,050   | 5,150   | 5,535   | 5,430   | 5,715   | 6,040   | 5,795   | 5,680   | 6,085   | 6,73    |         |        |          |
|      | 4,705   | 5,055   | 4,925   | 5,060   | 5,105   | 5,535   | 5,495   | 5,555   | 5,795   | 5,735   | 5,775   | 5,980   |         |         |        |          |
| )    | 4,745   | 4,950   | 4,865   | 4,930   | 5,025   | 5,555   | 5,585   | 5,605   | 5,920   | 5,745   | 5,770   | 5,995   |         |         |        |          |
|      | 4,720   | 5,130   | 4,840   | 4,905   | 5,115   | 5,415   | 5,445   | 5,630   | 5,675   | 5,660   | 5,680   | 5,800   | 6,14    | 6,385   |        |          |
| 2    | 4,700   | 5,005   | 4,925   | 5,035   | 5,065   | 5,330   | 5,360   | 5,565   | 5,620   | 5,625   | 5,880   | 5,635   | 6,04    |         |        |          |
|      | 4,775   | 4,770   | 4,745   | 4,885   | 5,140   | 5,255   | 5,480   | 5,490   | 5,705   | 5,570   | 5,930   | 5,760   | 5,91    | 6,295   |        |          |
|      | 4,770   | 4,995   | 4,750   | 4,915   | 4,940   | 5,260   | 5,325   | 5,400   | 5,595   | 5,550   | 6,305   | 5,685   | 5,87    | 6,160   |        |          |
|      | 4,510   | 4,815   | 4,825   | 4,930   | 5,060   | 5,055   | 5,280   | 5,260   | 5,565   | 5,560   | 6,590   | 5,875   | 6,25    | 6,215   |        |          |
|      | 4,710   | 4,655   | 4,775   | 4,915   | 5,035   | 5,265   | 5,185   | 5,235   | 5,395   | 5,580   | 6,625   | 5,755   | 6,12    | 6,145   |        |          |
|      | 4,735   | 4,715   | 4,725   | 4,760   | 4,930   | 5,120   | 5,155   | 5,250   | 5,480   | 5,430   | 6,940   | 5,775   | 6,10    | 6,285   |        |          |
| 3    | 4,670   | 4,715   | 4,755   | 4,775   | 4,995   | 5,050   | 5,080   | 5,280   | 5,405   | 5,520   | 6,900   | 5,985   | 6,14    | 6,145   |        |          |
|      | 4,425   | 4,680   | 4,590   | 4,960   | 4,930   | 5,070   | 5,200   | 5,215   | 5,305   | 5,425   | 6,440   | 5,915   | 6,29    | 6,120   |        |          |
| )    | 4,530   | 4,650   | 4,655   | 4,505   | 4,855   | 4,955   | 4,990   | 4,975   | 5,205   | 5,370   | 6,120   | 5,820   | 6,45    | 5,855   |        |          |
|      | 4,425   | 4,625   | 4,635   | 4,495   | 4,725   | 4,830   | 4,900   | 4,990   | 5,155   | 5,335   | 5,925   | 5,830   | 6,00    | 5,780   |        |          |
|      | 4,480   | 4,355   | 4,430   | 4,575   | 4,655   | 4,865   | 4,870   | 4,885   | 5,085   | 5,200   | 5,885   | 5,375   | 5,91    | 6,095   |        |          |
|      | 4,385   | 4,500   | 4,420   | 4,570   | 4,645   | 4,625   | 4,845   | 5,055   | 5,090   | 5,185   | 5,550   | 5,670   | 5,88    |         |        |          |
|      | 4,415   | 4,505   | 4,420   | 4,415   | 4,670   | 4,685   | 4,680   | 4,910   | 5,080   | 5,240   | 5,200   | 5,355   | 5,85    |         |        |          |
|      | 4,325   | 4,525   | 4,420   | 4,510   | 4,620   | 4,625   | 4,680   | 4,795   | 5,110   | 5,015   | 5,305   | 5,425   | 5,77    |         |        |          |
|      | 4,245   | 4,315   | 4,360   | 4,365   | 4,670   | 4,660   | 4,830   | 4,965   | 5,060   | 5,045   | 5,295   | 5,340   |         |         |        |          |
|      | 4,220   | 4,245   | 4,480   | 4,610   | 4,650   | 4,610   | 4,805   | 4,915   | 5,215   | 5,160   | 5,155   | 6,165   | ,       |         |        |          |
| 3    | 4,685   | 4,390   | 4,450   | 4,490   | 4,530   | 4,625   | 4,730   | 4,840   | 5,105   | 5,165   | 5,395   | 5,425   | 5,81    |         |        |          |
|      | 4,390   | 4,370   | 4,405   | 4,740   | 4,505   | 4,575   | 4,660   | 4,865   | 4,820   | 5,075   | 5,275   | 5,415   | 6,08    |         |        |          |
|      | 4,350   | 4,455   | 4,280   | 4,350   | 4,510   | 4,550   | 4,720   | 4,920   | 4,960   | 5,080   | 5,285   | 5,425   | 6,08    |         |        |          |
|      | 4,310   | 4,305   | 4,490   | 4,455   | 4,515   | 4,730   | 4,755   | 4,865   | 4,980   | 4,950   | 5,225   | 5,560   | 6,04    |         |        |          |
| 1    | 4,195   | 4,340   | 4,525   | 4,390   | 4,605   | 4,520   | 4,700   | 4,960   | 4,975   | 4,985   | 5,245   | 5,575   | 6,04    |         |        |          |
|      | 4,300   | 4,255   | 4,390   | 4,415   | 4,480   | 4,515   | 4,895   | 4,750   | 4,995   | 5,065   | 5,415   | 5,490   | 6,10    |         |        |          |
|      | 4,425   | 4,365   | 4,415   | 4,395   | 4,625   | 4,635   | 4,885   | 4,900   | 4,925   | 5,065   | 5,415   | 5,760   | 6,05    |         |        |          |
|      | 4,355   | 4,400   | 4,440   | 4,470   | 4,665   | 4,600   | 4,735   | 4,950   | 4,970   | 5,130   | 5,250   | 5,660   | 6,00    |         |        |          |
|      | 4,310   | 4,315   | 4,415   | 4,505   | 4,735   | 4,665   | 4,820   | 5,045   | 5,115   | 5,095   | 5,450   | 5,840   |         |         |        |          |
|      | 4,420   | 4,290   | 4,455   | 4,380   | 4,575   | 4,600   | 4,760   | 5,050   | 5,075   | 4,995   | 5,330   | 6,110   |         |         |        |          |
|      | 4,440   | 4,240   | 4,410   | 4,470   | 4,865   | 4,735   | 4,905   | 5,010   | 5,150   | 5,045   | 5,465   | 5,990   |         |         |        |          |
|      |         |         | 4,410   | 4,595   | 4,880   |         |         | 5,070   | 5,210   | 5,395   | 5,745   | 5,990   | 6,22    |         |        |          |
|      | 4,620   | 4,510   |         |         |         | 4,785   | 4,845   |         | ,       | -       |         | -       | 6,46    |         |        |          |
| )    | 4,470   | 4,475   | 4,585   | 4,835   | 4,865   | 4,880   | 4,970   | 5,160   | 5,290   | 5,455   | 5,705   | 6,065   |         | -       |        |          |
|      | 4,780   | 4,580   | 4,630   | 4,680   | 4,800   | 5,025   | 5,130   | 5,190   | 5,340   | 5,320   | 5,780   | 6,025   | 6,56    |         |        |          |
|      | 4,755   | 4,540   | 4,820   | 4,670   | 5,080   | 5,080   | 5,195   | 5,180   | 5,425   | 5,640   | 5,725   | 6,200   | 6,48    |         |        |          |
|      | 4,715   | 4,670   | 4,710   | 4,665   | 4,930   | 5,045   | 5,200   | 5,185   | 5,460   | 5,535   | 5,750   | 6,215   |         |         |        |          |
|      | 4,695   | 4,550   | 4,705   | 4,835   | 4,855   | 5,025   | 5,235   | 5,445   | 5,540   | 5,525   | 5,900   | 6,080   | 6,73    |         |        |          |
|      | 4,750   | 4,675   | 4,810   | 4,875   | 5,055   | 4,955   | 5,315   | 5,430   | 5,465   | 5,615   | 6,260   | 6,280   | 6,81    |         |        |          |
|      | 4,610   | 4,575   | 4,770   | 4,875   | 5,045   | 5,040   | 5,115   | 5,430   | 5,485   | 5,660   | 6,145   | 6,395   | 6,66    |         |        |          |
|      | 4,675   | 4,665   | 4,685   | 4,795   | 5,155   | 5,050   | 5,075   | 5,455   | 5,455   | 5,600   | 6,140   | 6,185   |         |         |        |          |
|      | 4,715   | 4,705   | 4,860   | 4,900   | 5,310   | 4,970   | 5,295   | 5,465   | 5,535   | 5,665   | 6,305   | 6,265   | 7,02    |         |        |          |
|      | 4,865   | 4,705   | 4,975   | 4,975   | 5,280   | 5,175   | 5,325   | 5,450   | 5,625   | 5,740   | 6,500   | 6,370   |         |         |        |          |
| )    | 4,705   | 4,660   | 4,980   | 4,965   | 5,285   | 5,270   | 5,165   | 5,665   | 5,525   | 5,720   | 6,565   | 6,240   |         |         |        |          |
|      | 4,835   | 4,780   | 5,450   | 5,225   | 5,560   | 5,035   | 5,505   | 5,900   | 5,680   | 5,650   | 6,445   | 6,440   |         |         |        |          |
| 2    | 5,140   | 4,820   | 5,625   | 5,365   | 5,865   | 5,035   | 5,765   | 6,015   | 5,705   | 5,905   | 6,655   | 6,550   | 7,13    |         |        |          |
| 3    |         | 4,945   |         |         |         | 11111   | 5,825   |         |         |         |         |         | 7,38    | 0       |        |          |
|      |         |         |         | 7 /     |         |         |         |         |         |         |         |         |         |         |        |          |
| tal  | 234,445 | 248,095 | 245,240 | 251,760 | 257,735 | 264,230 | 271,305 | 277,395 | 284,865 | 284,315 | 305,530 | 311,225 | 342,380 | 328,435 | 14,650 | 2,2      |