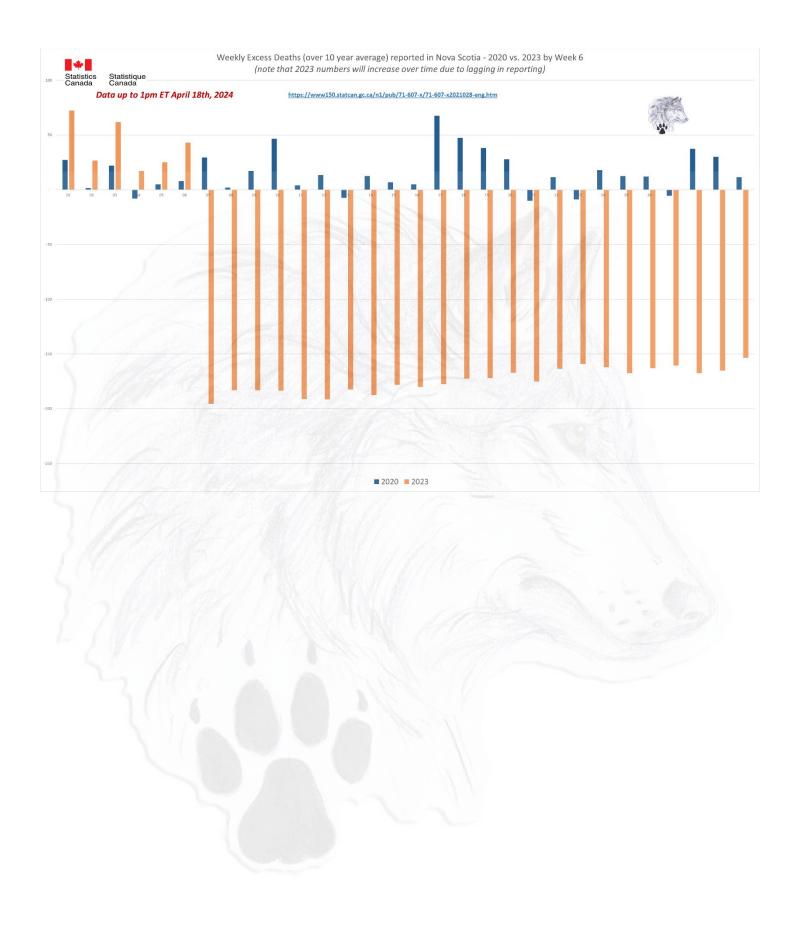

Nova Scotia deleted 25 weeks of data from 2023 in April. This removed over 4,900 deaths from the data. Now they are reporting to Week 38 with noticeable lagging in weekly reporting.