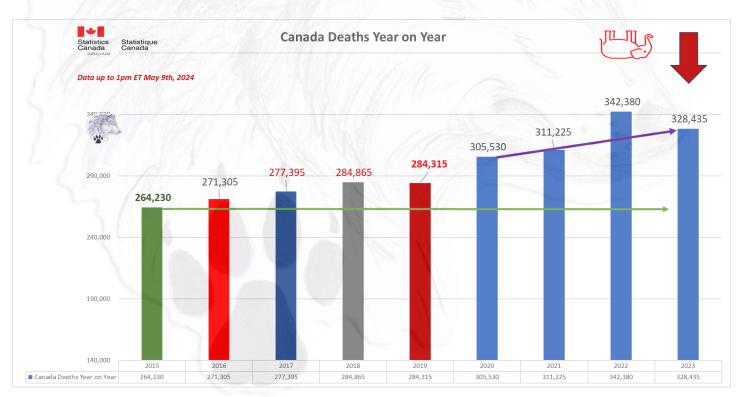

#### Data up to 1pm ET May 9th, 2024

First 52 W€ **4,955** 

10,650

9,995

11,970 11,105

|      |         |         |         |         |         |         | C       | anad    | a       |         |         |         |         |         |        |          |
|------|---------|---------|---------|---------|---------|---------|---------|---------|---------|---------|---------|---------|---------|---------|--------|----------|
| Veek | 2010    | 2011 2  | 012     | 2013    | 2014 2  | 015     | 2016    | 2017    | 2018    | 2019    | 2020    | 2021    | 2022    | 2023    | 2024   | Increase |
| 1    |         | 5,190   | 5,000   | 6,045   | 5,430   | 6,235   | 5,225   | 6,180   | 6,630   | 6,080   | 6,220   | 6,775   | 6,53    |         | 7,250  | 1,03     |
|      | 4,955   | 5,460   | 4,995   | 5,925   | 5,675   | 6,255   | 5,250   | 6,235   | 6,660   | 5,950   | 6,210   | 6,815   | 7,16    |         | 7,400  | 1,1      |
|      | 4,895   | 5,145   | 5,180   | 5,830   | 5,320   | 6,190   | 5,470   | 6,290   | 6,555   | 6,000   | 6,135   | 6,785   |         |         |        |          |
|      | 4,780   | 5,215   | 5,105   | 5,520   | 5,245   | 6,045   | 5,330   | 6,060   | 6,440   | 5,945   | 6,165   | 6,770   |         | 6,575   |        |          |
|      | 4,630   | 5,135   | 4,865   | 5,475   | 5,165   | 5,685   | 5,415   | 5,855   | 6,225   | 5,845   | 5,845   | 6,685   | 7,76    |         |        |          |
|      | 4,695   | 5,035   | 4,960   | 5,180   | 5,155   | 5,745   | 5,230   | 6,025   | 6,035   | 5,810   | 5,900   | 6,495   |         | _ /     |        |          |
|      | 4,695   |         | 4,825   | 5,305   | 5,190   | 5,655   | 5,240   | 5,865   | 6,010   | 5,865   | 5,735   | 6,125   |         |         |        |          |
|      | 4,795   | 5,080   | 4,875   | 5,050   | 5,150   | 5,535   | 5,430   | 5,715   | 6,040   | 5,795   | 5,680   | 6,085   | 6,73    |         |        |          |
|      | 4,705   | 5,055   | 4,925   | 5,060   | 5,105   | 5,535   | 5,495   | 5,555   | 5,795   | 5,735   | 5,775   | 5,980   |         |         |        |          |
| )    | 4,745   | 4,950   | 4,865   | 4,930   | 5,025   | 5,555   | 5,585   | 5,605   | 5,920   | 5,745   | 5,770   | 5,995   |         |         |        |          |
|      | 4,720   | 5,130   | 4,840   | 4,905   | 5,115   | 5,415   | 5,445   | 5,630   | 5,675   | 5,660   | 5,680   | 5,800   | 6,14    | 6,385   |        |          |
| 2    | 4,700   | 5,005   | 4,925   | 5,035   | 5,065   | 5,330   | 5,360   | 5,565   | 5,620   | 5,625   | 5,880   | 5,635   | 6,04    |         |        |          |
|      | 4,775   | 4,770   | 4,745   | 4,885   | 5,140   | 5,255   | 5,480   | 5,490   | 5,705   | 5,570   | 5,930   | 5,760   | 5,91    | 6,295   |        |          |
|      | 4,770   | 4,995   | 4,750   | 4,915   | 4,940   | 5,260   | 5,325   | 5,400   | 5,595   | 5,550   | 6,305   | 5,685   | 5,87    | 6,160   |        |          |
|      | 4,510   | 4,815   | 4,825   | 4,930   | 5,060   | 5,055   | 5,280   | 5,260   | 5,565   | 5,560   | 6,590   | 5,875   | 6,25    | 6,215   |        |          |
|      | 4,710   | 4,655   | 4,775   | 4,915   | 5,035   | 5,265   | 5,185   | 5,235   | 5,395   | 5,580   | 6,625   | 5,755   | 6,12    | 6,145   |        |          |
|      | 4,735   | 4,715   | 4,725   | 4,760   | 4,930   | 5,120   | 5,155   | 5,250   | 5,480   | 5,430   | 6,940   | 5,775   | 6,10    | 6,285   |        |          |
| 3    | 4,670   | 4,715   | 4,755   | 4,775   | 4,995   | 5,050   | 5,080   | 5,280   | 5,405   | 5,520   | 6,900   | 5,985   | 6,14    | 6,145   |        |          |
|      | 4,425   | 4,680   | 4,590   | 4,960   | 4,930   | 5,070   | 5,200   | 5,215   | 5,305   | 5,425   | 6,440   | 5,915   | 6,29    | 6,120   |        |          |
| )    | 4,530   | 4,650   | 4,655   | 4,505   | 4,855   | 4,955   | 4,990   | 4,975   | 5,205   | 5,370   | 6,120   | 5,820   | 6,45    | 5,855   |        |          |
|      | 4,425   | 4,625   | 4,635   | 4,495   | 4,725   | 4,830   | 4,900   | 4,990   | 5,155   | 5,335   | 5,925   | 5,830   | 6,00    | 5,780   |        |          |
|      | 4,480   | 4,355   | 4,430   | 4,575   | 4,655   | 4,865   | 4,870   | 4,885   | 5,085   | 5,200   | 5,885   | 5,375   | 5,91    | 6,095   |        |          |
|      | 4,385   | 4,500   | 4,420   | 4,570   | 4,645   | 4,625   | 4,845   | 5,055   | 5,090   | 5,185   | 5,550   | 5,670   | 5,88    |         |        |          |
|      | 4,415   | 4,505   | 4,420   | 4,415   | 4,670   | 4,685   | 4,680   | 4,910   | 5,080   | 5,240   | 5,200   | 5,355   | 5,85    |         |        |          |
|      | 4,325   | 4,525   | 4,420   | 4,510   | 4,620   | 4,625   | 4,680   | 4,795   | 5,110   | 5,015   | 5,305   | 5,425   | 5,77    |         |        |          |
|      | 4,245   | 4,315   | 4,360   | 4,365   | 4,670   | 4,660   | 4,830   | 4,965   | 5,060   | 5,045   | 5,295   | 5,340   |         |         |        |          |
|      | 4,220   | 4,245   | 4,480   | 4,610   | 4,650   | 4,610   | 4,805   | 4,915   | 5,215   | 5,160   | 5,155   | 6,165   | ,       |         |        |          |
| 3    | 4,685   | 4,390   | 4,450   | 4,490   | 4,530   | 4,625   | 4,730   | 4,840   | 5,105   | 5,165   | 5,395   | 5,425   | 5,81    |         |        |          |
|      | 4,390   | 4,370   | 4,405   | 4,740   | 4,505   | 4,575   | 4,660   | 4,865   | 4,820   | 5,075   | 5,275   | 5,415   | 6,08    |         |        |          |
|      | 4,350   | 4,455   | 4,280   | 4,350   | 4,510   | 4,550   | 4,720   | 4,920   | 4,960   | 5,080   | 5,285   | 5,425   | 6,08    |         |        |          |
|      | 4,310   | 4,305   | 4,490   | 4,455   | 4,515   | 4,730   | 4,755   | 4,865   | 4,980   | 4,950   | 5,225   | 5,560   | 6,04    |         |        |          |
| 1    | 4,195   | 4,340   | 4,525   | 4,390   | 4,605   | 4,520   | 4,700   | 4,960   | 4,975   | 4,985   | 5,245   | 5,575   | 6,04    |         |        |          |
|      | 4,300   | 4,255   | 4,390   | 4,415   | 4,480   | 4,515   | 4,895   | 4,750   | 4,995   | 5,065   | 5,415   | 5,490   | 6,10    |         |        |          |
|      | 4,425   | 4,365   | 4,415   | 4,395   | 4,625   | 4,635   | 4,885   | 4,900   | 4,925   | 5,065   | 5,415   | 5,760   | 6,05    |         |        |          |
|      | 4,355   | 4,400   | 4,440   | 4,470   | 4,665   | 4,600   | 4,735   | 4,950   | 4,970   | 5,130   | 5,250   | 5,660   | 6,00    |         |        |          |
|      | 4,310   | 4,315   | 4,415   | 4,505   | 4,735   | 4,665   | 4,820   | 5,045   | 5,115   | 5,095   | 5,450   | 5,840   |         |         |        |          |
|      | 4,420   | 4,290   | 4,455   | 4,380   | 4,575   | 4,600   | 4,760   | 5,050   | 5,075   | 4,995   | 5,330   | 6,110   |         |         |        |          |
|      | 4,440   | 4,240   | 4,410   | 4,470   | 4,865   | 4,735   | 4,905   | 5,010   | 5,150   | 5,045   | 5,465   | 5,990   |         |         |        |          |
|      |         |         | 4,410   | 4,595   | 4,880   |         |         | 5,070   | 5,210   | 5,395   | 5,745   | 5,990   | 6,22    |         |        |          |
|      | 4,620   | 4,510   |         |         |         | 4,785   | 4,845   |         | ,       | -       |         | -       | 6,46    |         |        |          |
| )    | 4,470   | 4,475   | 4,585   | 4,835   | 4,865   | 4,880   | 4,970   | 5,160   | 5,290   | 5,455   | 5,705   | 6,065   |         | -       |        |          |
|      | 4,780   | 4,580   | 4,630   | 4,680   | 4,800   | 5,025   | 5,130   | 5,190   | 5,340   | 5,320   | 5,780   | 6,025   | 6,56    |         |        |          |
|      | 4,755   | 4,540   | 4,820   | 4,670   | 5,080   | 5,080   | 5,195   | 5,180   | 5,425   | 5,640   | 5,725   | 6,200   | 6,48    |         |        |          |
|      | 4,715   | 4,670   | 4,710   | 4,665   | 4,930   | 5,045   | 5,200   | 5,185   | 5,460   | 5,535   | 5,750   | 6,215   |         |         |        |          |
|      | 4,695   | 4,550   | 4,705   | 4,835   | 4,855   | 5,025   | 5,235   | 5,445   | 5,540   | 5,525   | 5,900   | 6,080   | 6,73    |         |        |          |
|      | 4,750   | 4,675   | 4,810   | 4,875   | 5,055   | 4,955   | 5,315   | 5,430   | 5,465   | 5,615   | 6,260   | 6,280   | 6,81    |         |        |          |
|      | 4,610   | 4,575   | 4,770   | 4,875   | 5,045   | 5,040   | 5,115   | 5,430   | 5,485   | 5,660   | 6,145   | 6,395   | 6,66    |         |        |          |
|      | 4,675   | 4,665   | 4,685   | 4,795   | 5,155   | 5,050   | 5,075   | 5,455   | 5,455   | 5,600   | 6,140   | 6,185   |         |         |        |          |
|      | 4,715   | 4,705   | 4,860   | 4,900   | 5,310   | 4,970   | 5,295   | 5,465   | 5,535   | 5,665   | 6,305   | 6,265   | 7,02    |         |        |          |
|      | 4,865   | 4,705   | 4,975   | 4,975   | 5,280   | 5,175   | 5,325   | 5,450   | 5,625   | 5,740   | 6,500   | 6,370   |         |         |        |          |
| )    | 4,705   | 4,660   | 4,980   | 4,965   | 5,285   | 5,270   | 5,165   | 5,665   | 5,525   | 5,720   | 6,565   | 6,240   |         |         |        |          |
|      | 4,835   | 4,780   | 5,450   | 5,225   | 5,560   | 5,035   | 5,505   | 5,900   | 5,680   | 5,650   | 6,445   | 6,440   |         |         |        |          |
| 2    | 5,140   | 4,820   | 5,625   | 5,365   | 5,865   | 5,035   | 5,765   | 6,015   | 5,705   | 5,905   | 6,655   | 6,550   | 7,13    |         |        |          |
| 3    |         | 4,945   |         |         |         | 11111   | 5,825   |         |         |         |         |         | 7,38    | 0       |        |          |
|      |         |         |         | 7 /     |         |         |         |         |         |         |         |         |         |         |        |          |
| tal  | 234,445 | 248,095 | 245,240 | 251,760 | 257,735 | 264,230 | 271,305 | 277,395 | 284,865 | 284,315 | 305,530 | 311,225 | 342,380 | 328,435 | 14,650 | 2,2      |