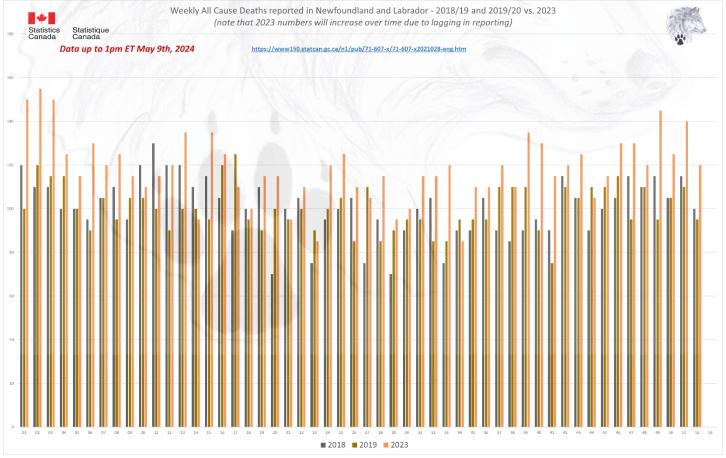

### ALL CAUSE MORTALITY DATA - CANADA

## Stats Canada Data as of May 9th, 2024

| Why do we no longer see data on 'By Vaccine Status' or 'Co-Morbidities'? https://www150.statcan.gc.ca/n1/daily-quotdien/221208/dq221208f-cansim-eng.htm

#### Data up to 1pm ET May 9th, 2024

First 52 W€ **4,955** 

10,650

9,995

11,970 11,105

|      |         |         |         |         |         |         | C       | anad    | a       |         |         |         |         |         |        |          |
|------|---------|---------|---------|---------|---------|---------|---------|---------|---------|---------|---------|---------|---------|---------|--------|----------|
| Veek | 2010    | 2011 2  | 012     | 2013    | 2014 2  | 015     | 2016    | 2017    | 2018    | 2019    | 2020    | 2021    | 2022    | 2023    | 2024   | Increase |
| 1    |         | 5,190   | 5,000   | 6,045   | 5,430   | 6,235   | 5,225   | 6,180   | 6,630   | 6,080   | 6,220   | 6,775   | 6,53    |         | 7,250  | 1,03     |
|      | 4,955   | 5,460   | 4,995   | 5,925   | 5,675   | 6,255   | 5,250   | 6,235   | 6,660   | 5,950   | 6,210   | 6,815   | 7,16    |         | 7,400  | 1,1      |
|      | 4,895   | 5,145   | 5,180   | 5,830   | 5,320   | 6,190   | 5,470   | 6,290   | 6,555   | 6,000   | 6,135   | 6,785   |         |         |        |          |
|      | 4,780   | 5,215   | 5,105   | 5,520   | 5,245   | 6,045   | 5,330   | 6,060   | 6,440   | 5,945   | 6,165   | 6,770   |         | 6,575   |        |          |
|      | 4,630   | 5,135   | 4,865   | 5,475   | 5,165   | 5,685   | 5,415   | 5,855   | 6,225   | 5,845   | 5,845   | 6,685   | 7,76    |         |        |          |
|      | 4,695   | 5,035   | 4,960   | 5,180   | 5,155   | 5,745   | 5,230   | 6,025   | 6,035   | 5,810   | 5,900   | 6,495   |         | _ /     |        |          |
|      | 4,695   |         | 4,825   | 5,305   | 5,190   | 5,655   | 5,240   | 5,865   | 6,010   | 5,865   | 5,735   | 6,125   |         |         |        |          |
|      | 4,795   | 5,080   | 4,875   | 5,050   | 5,150   | 5,535   | 5,430   | 5,715   | 6,040   | 5,795   | 5,680   | 6,085   | 6,73    |         |        |          |
|      | 4,705   | 5,055   | 4,925   | 5,060   | 5,105   | 5,535   | 5,495   | 5,555   | 5,795   | 5,735   | 5,775   | 5,980   |         |         |        |          |
| )    | 4,745   | 4,950   | 4,865   | 4,930   | 5,025   | 5,555   | 5,585   | 5,605   | 5,920   | 5,745   | 5,770   | 5,995   |         |         |        |          |
|      | 4,720   | 5,130   | 4,840   | 4,905   | 5,115   | 5,415   | 5,445   | 5,630   | 5,675   | 5,660   | 5,680   | 5,800   | 6,14    | 6,385   |        |          |
| 2    | 4,700   | 5,005   | 4,925   | 5,035   | 5,065   | 5,330   | 5,360   | 5,565   | 5,620   | 5,625   | 5,880   | 5,635   | 6,04    |         |        |          |
|      | 4,775   | 4,770   | 4,745   | 4,885   | 5,140   | 5,255   | 5,480   | 5,490   | 5,705   | 5,570   | 5,930   | 5,760   | 5,91    | 6,295   |        |          |
|      | 4,770   | 4,995   | 4,750   | 4,915   | 4,940   | 5,260   | 5,325   | 5,400   | 5,595   | 5,550   | 6,305   | 5,685   | 5,87    | 6,160   |        |          |
|      | 4,510   | 4,815   | 4,825   | 4,930   | 5,060   | 5,055   | 5,280   | 5,260   | 5,565   | 5,560   | 6,590   | 5,875   | 6,25    | 6,215   |        |          |
|      | 4,710   | 4,655   | 4,775   | 4,915   | 5,035   | 5,265   | 5,185   | 5,235   | 5,395   | 5,580   | 6,625   | 5,755   | 6,12    | 6,145   |        |          |
|      | 4,735   | 4,715   | 4,725   | 4,760   | 4,930   | 5,120   | 5,155   | 5,250   | 5,480   | 5,430   | 6,940   | 5,775   | 6,10    | 6,285   |        |          |
| 3    | 4,670   | 4,715   | 4,755   | 4,775   | 4,995   | 5,050   | 5,080   | 5,280   | 5,405   | 5,520   | 6,900   | 5,985   | 6,14    | 6,145   |        |          |
|      | 4,425   | 4,680   | 4,590   | 4,960   | 4,930   | 5,070   | 5,200   | 5,215   | 5,305   | 5,425   | 6,440   | 5,915   | 6,29    | 6,120   |        |          |
| )    | 4,530   | 4,650   | 4,655   | 4,505   | 4,855   | 4,955   | 4,990   | 4,975   | 5,205   | 5,370   | 6,120   | 5,820   | 6,45    | 5,855   |        |          |
|      | 4,425   | 4,625   | 4,635   | 4,495   | 4,725   | 4,830   | 4,900   | 4,990   | 5,155   | 5,335   | 5,925   | 5,830   | 6,00    | 5,780   |        |          |
|      | 4,480   | 4,355   | 4,430   | 4,575   | 4,655   | 4,865   | 4,870   | 4,885   | 5,085   | 5,200   | 5,885   | 5,375   | 5,91    | 6,095   |        |          |
|      | 4,385   | 4,500   | 4,420   | 4,570   | 4,645   | 4,625   | 4,845   | 5,055   | 5,090   | 5,185   | 5,550   | 5,670   | 5,88    |         |        |          |
|      | 4,415   | 4,505   | 4,420   | 4,415   | 4,670   | 4,685   | 4,680   | 4,910   | 5,080   | 5,240   | 5,200   | 5,355   | 5,85    |         |        |          |
|      | 4,325   | 4,525   | 4,420   | 4,510   | 4,620   | 4,625   | 4,680   | 4,795   | 5,110   | 5,015   | 5,305   | 5,425   | 5,77    |         |        |          |
|      | 4,245   | 4,315   | 4,360   | 4,365   | 4,670   | 4,660   | 4,830   | 4,965   | 5,060   | 5,045   | 5,295   | 5,340   |         |         |        |          |
|      | 4,220   | 4,245   | 4,480   | 4,610   | 4,650   | 4,610   | 4,805   | 4,915   | 5,215   | 5,160   | 5,155   | 6,165   | ,       |         |        |          |
| 3    | 4,685   | 4,390   | 4,450   | 4,490   | 4,530   | 4,625   | 4,730   | 4,840   | 5,105   | 5,165   | 5,395   | 5,425   | 5,81    |         |        |          |
|      | 4,390   | 4,370   | 4,405   | 4,740   | 4,505   | 4,575   | 4,660   | 4,865   | 4,820   | 5,075   | 5,275   | 5,415   | 6,08    |         |        |          |
|      | 4,350   | 4,455   | 4,280   | 4,350   | 4,510   | 4,550   | 4,720   | 4,920   | 4,960   | 5,080   | 5,285   | 5,425   | 6,08    |         |        |          |
|      | 4,310   | 4,305   | 4,490   | 4,455   | 4,515   | 4,730   | 4,755   | 4,865   | 4,980   | 4,950   | 5,225   | 5,560   | 6,04    |         |        |          |
| 1    | 4,195   | 4,340   | 4,525   | 4,390   | 4,605   | 4,520   | 4,700   | 4,960   | 4,975   | 4,985   | 5,245   | 5,575   | 6,04    |         |        |          |
|      | 4,300   | 4,255   | 4,390   | 4,415   | 4,480   | 4,515   | 4,895   | 4,750   | 4,995   | 5,065   | 5,415   | 5,490   | 6,10    |         |        |          |
|      | 4,425   | 4,365   | 4,415   | 4,395   | 4,625   | 4,635   | 4,885   | 4,900   | 4,925   | 5,065   | 5,415   | 5,760   | 6,05    |         |        |          |
|      | 4,355   | 4,400   | 4,440   | 4,470   | 4,665   | 4,600   | 4,735   | 4,950   | 4,970   | 5,130   | 5,250   | 5,660   | 6,00    |         |        |          |
|      | 4,310   | 4,315   | 4,415   | 4,505   | 4,735   | 4,665   | 4,820   | 5,045   | 5,115   | 5,095   | 5,450   | 5,840   |         |         |        |          |
|      | 4,420   | 4,290   | 4,455   | 4,380   | 4,575   | 4,600   | 4,760   | 5,050   | 5,075   | 4,995   | 5,330   | 6,110   |         |         |        |          |
|      | 4,440   | 4,240   | 4,410   | 4,470   | 4,865   | 4,735   | 4,905   | 5,010   | 5,150   | 5,045   | 5,465   | 5,990   |         |         |        |          |
|      |         |         | 4,410   | 4,595   | 4,880   |         |         | 5,070   | 5,210   | 5,395   | 5,745   | 5,990   | 6,22    |         |        |          |
|      | 4,620   | 4,510   |         |         |         | 4,785   | 4,845   |         | ,       | -       |         | -       | 6,46    |         |        |          |
| )    | 4,470   | 4,475   | 4,585   | 4,835   | 4,865   | 4,880   | 4,970   | 5,160   | 5,290   | 5,455   | 5,705   | 6,065   |         | -       |        |          |
|      | 4,780   | 4,580   | 4,630   | 4,680   | 4,800   | 5,025   | 5,130   | 5,190   | 5,340   | 5,320   | 5,780   | 6,025   | 6,56    |         |        |          |
|      | 4,755   | 4,540   | 4,820   | 4,670   | 5,080   | 5,080   | 5,195   | 5,180   | 5,425   | 5,640   | 5,725   | 6,200   | 6,48    |         |        |          |
|      | 4,715   | 4,670   | 4,710   | 4,665   | 4,930   | 5,045   | 5,200   | 5,185   | 5,460   | 5,535   | 5,750   | 6,215   |         |         |        |          |
|      | 4,695   | 4,550   | 4,705   | 4,835   | 4,855   | 5,025   | 5,235   | 5,445   | 5,540   | 5,525   | 5,900   | 6,080   | 6,73    |         |        |          |
|      | 4,750   | 4,675   | 4,810   | 4,875   | 5,055   | 4,955   | 5,315   | 5,430   | 5,465   | 5,615   | 6,260   | 6,280   | 6,81    |         |        |          |
|      | 4,610   | 4,575   | 4,770   | 4,875   | 5,045   | 5,040   | 5,115   | 5,430   | 5,485   | 5,660   | 6,145   | 6,395   | 6,66    |         |        |          |
|      | 4,675   | 4,665   | 4,685   | 4,795   | 5,155   | 5,050   | 5,075   | 5,455   | 5,455   | 5,600   | 6,140   | 6,185   |         |         |        |          |
|      | 4,715   | 4,705   | 4,860   | 4,900   | 5,310   | 4,970   | 5,295   | 5,465   | 5,535   | 5,665   | 6,305   | 6,265   | 7,02    |         |        |          |
|      | 4,865   | 4,705   | 4,975   | 4,975   | 5,280   | 5,175   | 5,325   | 5,450   | 5,625   | 5,740   | 6,500   | 6,370   |         |         |        |          |
| )    | 4,705   | 4,660   | 4,980   | 4,965   | 5,285   | 5,270   | 5,165   | 5,665   | 5,525   | 5,720   | 6,565   | 6,240   |         |         |        |          |
|      | 4,835   | 4,780   | 5,450   | 5,225   | 5,560   | 5,035   | 5,505   | 5,900   | 5,680   | 5,650   | 6,445   | 6,440   |         |         |        |          |
| 2    | 5,140   | 4,820   | 5,625   | 5,365   | 5,865   | 5,035   | 5,765   | 6,015   | 5,705   | 5,905   | 6,655   | 6,550   | 7,13    |         |        |          |
| 3    |         | 4,945   |         |         |         | 11111   | 5,825   |         |         |         |         |         | 7,38    | 0       |        |          |
|      |         |         |         | 7 /     |         |         |         |         |         |         |         |         |         |         |        |          |
| tal  | 234,445 | 248,095 | 245,240 | 251,760 | 257,735 | 264,230 | 271,305 | 277,395 | 284,865 | 284,315 | 305,530 | 311,225 | 342,380 | 328,435 | 14,650 | 2,2      |