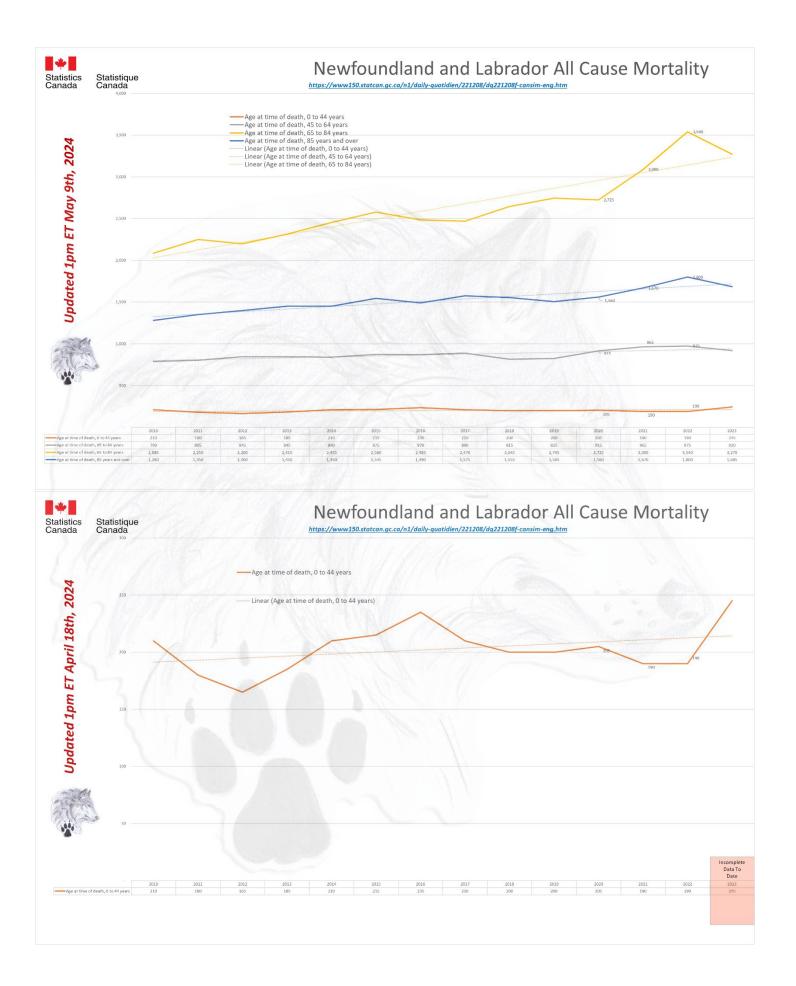

-cansim-eng.htm

7,515

7,665

7,455

7,765

8,030

9,185

8,535

1,080

First 52 W

6,225

6,400

6,625

6,855

7,265

7,155

6,420



Page | 46 of 76





Page | 48 of 76



### ALL CAUSE MORTALITY DATA - NEWFOUNDLAND AND LABRADOR

## Stats Canada Data as of May 9th, 2024

Why do we no longer see data on 'By Vaccine Status' or 'Co-Morbidities'? https://www150.statcan.ac.ca/n1/daily-auotdien/221208/da221208f-cansim-ena.htm

#### https://www150.statcan.gc.ca/n1/daily-quotdien/221208/dg221208f-cansim-eng.htm Data up to 1pm ET May 9th, 2024 **Newfoundland and Labrador** Week 4,365 4,585 4.610 4.795 4.955 5,215 5.080 5.125 5.235 5.225 5,350 5,860 6,480 6,160 1,115 Total

eng.htn

1,035

1,070

1,115

https://www150.statcan.gc.ca/n1/daily-quotidien/221208/dq222

First 8 We



Page | 51 of 76









### ALL CAUSE MORTALITY DATA - NOVA SCOTIA

## Stats Canada Data as of May 9th, 2024

Why do we no longer see data on 'By Vaccine Status' or 'Co-Morbidities'?

#### https://www150.statcan.gc.ca/n1/daily-quotdien/221208/dq221208f-cansim-eng.htm Data up to 1pm ET May 9th, 2024 Nova Scotia

8,935 8,735 9,395 9,715 11,585 8,120 8,715 9.535 9.840 9.950 10.215 6,070 Total 8.410 9,135 1,145 https://www150.statcan.gc.ca/n1/daily-quotidien/221208/dq221208f-cansim-eng.htm 6,950 First 38 W 5,835 6,385 6,170 6,600 6,275 6,490 7,000 7,050 7,195 7,215 7,280 8,190 6,070 1,145

### WHERE DID ALL THE DATA GO FOR NOVA SCOTIA?

In April they have All Cause Data to Week 5 of 2023. In March they had published data to Week 30 of 2023. Between March and April publications, Nova Scotia deleted 4,910 All C