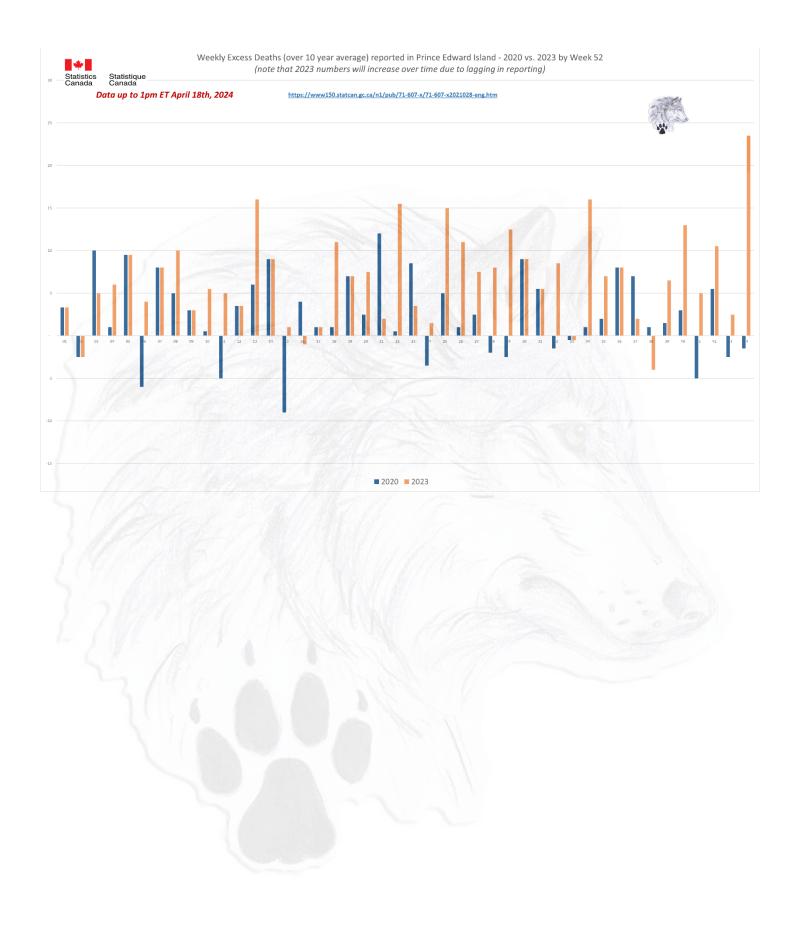

|                      |                          |                     |                      |                    |          |          |          |          |             |
| Total      | 1,075                              | 1,235              | 1,200    | 1,225               | 1,280                | 1,235                | 1,115                    | 1,290               | 1,345                | 1,340              | 1,340    | 1,455    | 1,590    | 1,600    | 260         |
| First 52 W | 920                                | <u>ht</u><br>1,025 | 1,000    | 150.statca<br>1,025 | n.gc.ca/n1/<br>1,070 | daily-quot/<br>1,060 | idien/2212<br><b>920</b> | 208/dq2212<br>1,065 | 208f-cansir<br>1,145 | m-eng.htm<br>1,135 | 1,145    | 1,210    | 1,300    | 1,340    | 260         |









### ALL CAUSE MORTALITY DATA - YUKON

## Stats Canada Data as of May 9th, 2024

Why do we no longer see data on 'By Vaccine Status' or 'Co-Morbidities'? https://www150.statcan.gc.ca/n1/daily-quotdien/221208/dg221208f-cansim-eng.htm

#### Data up to 1pm ET April 18th, 2024 Yukon Increase 0 Total https://www150.statcan.gc.ca/n1/daily-quotidien/221208/dq221208f-cansim-eng.htm First 53 W