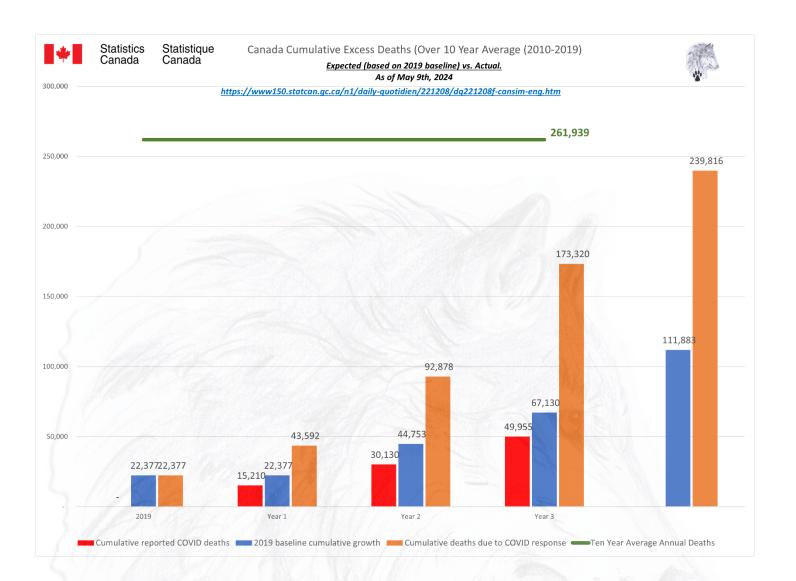

### ALL CAUSE MORTALITY DATA - CANADA

## Stats Canada Data as of May 9th, 2024

| Why do we no longer see data on 'By Vaccine Status' or 'Co-Morbidities'? https://www150.statcan.gc.ca/n1/daily-quotdien/221208/dq221208f-cansim-eng.htm

#### Data up to 1pm ET May 9th, 2024

First 52 W€ **4,955** 

10,650

9,995

11,970 11,105

|      |         |         |         |         |         |         | C       | anad    | a       |         |         |         |         |         |        |          |
|------|---------|---------|---------|---------|---------|---------|---------|---------|---------|---------|---------|---------|---------|---------|--------|----------|
| Veek | 2010    | 2011 2  | 012     | 2013    | 2014 2  | 015     | 2016    | 2017    | 2018    | 2019    | 2020    | 2021    | 2022    | 2023    | 2024   | Increase |
| 1    |         | 5,190   | 5,000   | 6,045   | 5,430   | 6,235   | 5,225   | 6,180   | 6,630   | 6,080   | 6,220   | 6,775   | 6,53    |         | 7,250  | 1,03     |
|      | 4,955   | 5,460   | 4,995   | 5,925   | 5,675   | 6,255   | 5,250   | 6,235   | 6,660   | 5,950   | 6,210   | 6,815   | 7,16    |         | 7,400  | 1,1      |
|      | 4,895   | 5,145   | 5,180   | 5,830   | 5,320   | 6,190   | 5,470   | 6,290   | 6,555   | 6,000   | 6,135   | 6,785   |         |         |        |          |
|      | 4,780   | 5,215   | 5,105   | 5,520   | 5,245   | 6,045   | 5,330   | 6,060   | 6,440   | 5,945   | 6,165   | 6,770   |         | 6,575   |        |          |
|      | 4,630   | 5,135   | 4,865   | 5,475   | 5,165   | 5,685   | 5,415   | 5,855   | 6,225   | 5,845   | 5,845   | 6,685   | 7,76    |         |        |          |
|      | 4,695   | 5,035   | 4,960   | 5,180   | 5,155   | 5,745   | 5,230   | 6,025   | 6,035   | 5,810   | 5,900   | 6,495   |         | _ /     |        |          |
|      | 4,695   |         | 4,825   | 5,305   | 5,190   | 5,655   | 5,240   | 5,865   | 6,010   | 5,865   | 5,735   | 6,125   |         |         |        |          |
|      | 4,795   | 5,080   | 4,875   | 5,050   | 5,150   | 5,535   | 5,430   | 5,715   | 6,040   | 5,795   | 5,680   | 6,085   | 6,73    |         |        |          |
|      | 4,705   | 5,055   | 4,925   | 5,060   | 5,105   | 5,535   | 5,495   | 5,555   | 5,795   | 5,735   | 5,775   | 5,980   |         |         |        |          |
| )    | 4,745   | 4,950   | 4,865   | 4,930   | 5,025   | 5,555   | 5,585   | 5,605   | 5,920   | 5,745   | 5,770   | 5,995   |         |         |        |          |
|      | 4,720   | 5,130   | 4,840   | 4,905   | 5,115   | 5,415   | 5,445   | 5,630   | 5,675   | 5,660   | 5,680   | 5,800   | 6,14    | 6,385   |        |          |
| 2    | 4,700   | 5,005   | 4,925   | 5,035   | 5,065   | 5,330   | 5,360   | 5,565   | 5,620   | 5,625   | 5,880   | 5,635   | 6,04    |         |        |          |
|      | 4,775   | 4,770   | 4,745   | 4,885   | 5,140   | 5,255   | 5,480   | 5,490   | 5,705   | 5,570   | 5,930   | 5,760   | 5,91    | 6,295   |        |          |
|      | 4,770   | 4,995   | 4,750   | 4,915   | 4,940   | 5,260   | 5,325   | 5,400   | 5,595   | 5,550   | 6,305   | 5,685   | 5,87    | 6,160   |        |          |
|      | 4,510   | 4,815   | 4,825   | 4,930   | 5,060   | 5,055   | 5,280   | 5,260   | 5,565   | 5,560   | 6,590   | 5,875   | 6,25    | 6,215   |        |          |
|      | 4,710   | 4,655   | 4,775   | 4,915   | 5,035   | 5,265   | 5,185   | 5,235   | 5,395   | 5,580   | 6,625   | 5,755   | 6,12    | 6,145   |        |          |
|      | 4,735   | 4,715   | 4,725   | 4,760   | 4,930   | 5,120   | 5,155   | 5,250   | 5,480   | 5,430   | 6,940   | 5,775   | 6,10    | 6,285   |        |          |
| 3    | 4,670   | 4,715   | 4,755   | 4,775   | 4,995   | 5,050   | 5,080   | 5,280   | 5,405   | 5,520   | 6,900   | 5,985   | 6,14    | 6,145   |        |          |
|      | 4,425   | 4,680   | 4,590   | 4,960   | 4,930   | 5,070   | 5,200   | 5,215   | 5,305   | 5,425   | 6,440   | 5,915   | 6,29    | 6,120   |        |          |
| )    | 4,530   | 4,650   | 4,655   | 4,505   | 4,855   | 4,955   | 4,990   | 4,975   | 5,205   | 5,370   | 6,120   | 5,820   | 6,45    | 5,855   |        |          |
|      | 4,425   | 4,625   | 4,635   | 4,495   | 4,725   | 4,830   | 4,900   | 4,990   | 5,155   | 5,335   | 5,925   | 5,830   | 6,00    | 5,780   |        |          |
|      | 4,480   | 4,355   | 4,430   | 4,575   | 4,655   | 4,865   | 4,870   | 4,885   | 5,085   | 5,200   | 5,885   | 5,375   | 5,91    | 6,095   |        |          |
|      | 4,385   | 4,500   | 4,420   | 4,570   | 4,645   | 4,625   | 4,845   | 5,055   | 5,090   | 5,185   | 5,550   | 5,670   | 5,88    |         |        |          |
|      | 4,415   | 4,505   | 4,420   | 4,415   | 4,670   | 4,685   | 4,680   | 4,910   | 5,080   | 5,240   | 5,200   | 5,355   | 5,85    |         |        |          |
|      | 4,325   | 4,525   | 4,420   | 4,510   | 4,620   | 4,625   | 4,680   | 4,795   | 5,110   | 5,015   | 5,305   | 5,425   | 5,77    |         |        |          |
|      | 4,245   | 4,315   | 4,360   | 4,365   | 4,670   | 4,660   | 4,830   | 4,965   | 5,060   | 5,045   | 5,295   | 5,340   |         |         |        |          |
|      | 4,220   | 4,245   | 4,480   | 4,610   | 4,650   | 4,610   | 4,805   | 4,915   | 5,215   | 5,160   | 5,155   | 6,165   | ,       |         |        |          |
| 3    | 4,685   | 4,390   | 4,450   | 4,490   | 4,530   | 4,625   | 4,730   | 4,840   | 5,105   | 5,165   | 5,395   | 5,425   | 5,81    |         |        |          |
|      | 4,390   | 4,370   | 4,405   | 4,740   | 4,505   | 4,575   | 4,660   | 4,865   | 4,820   | 5,075   | 5,275   | 5,415   | 6,08    |         |        |          |
|      | 4,350   | 4,455   | 4,280   | 4,350   | 4,510   | 4,550   | 4,720   | 4,920   | 4,960   | 5,080   | 5,285   | 5,425   | 6,08    |         |        |          |
|      | 4,310   | 4,305   | 4,490   | 4,455   | 4,515   | 4,730   | 4,755   | 4,865   | 4,980   | 4,950   | 5,225   | 5,560   | 6,04    |         |        |          |
| 1    | 4,195   | 4,340   | 4,525   | 4,390   | 4,605   | 4,520   | 4,700   | 4,960   | 4,975   | 4,985   | 5,245   | 5,575   | 6,04    |         |        |          |
|      | 4,300   | 4,255   | 4,390   | 4,415   | 4,480   | 4,515   | 4,895   | 4,750   | 4,995   | 5,065   | 5,415   | 5,490   | 6,10    |         |        |          |
|      | 4,425   | 4,365   | 4,415   | 4,395   | 4,625   | 4,635   | 4,885   | 4,900   | 4,925   | 5,065   | 5,415   | 5,760   | 6,05    |         |        |          |
|      | 4,355   | 4,400   | 4,440   | 4,470   | 4,665   | 4,600   | 4,735   | 4,950   | 4,970   | 5,130   | 5,250   | 5,660   | 6,00    |         |        |          |
|      | 4,310   | 4,315   | 4,415   | 4,505   | 4,735   | 4,665   | 4,820   | 5,045   | 5,115   | 5,095   | 5,450   | 5,840   |         |         |        |          |
|      | 4,420   | 4,290   | 4,455   | 4,380   | 4,575   | 4,600   | 4,760   | 5,050   | 5,075   | 4,995   | 5,330   | 6,110   |         |         |        |          |
|      | 4,440   | 4,240   | 4,410   | 4,470   | 4,865   | 4,735   | 4,905   | 5,010   | 5,150   | 5,045   | 5,465   | 5,990   |         |         |        |          |
|      |         |         | 4,410   | 4,595   | 4,880   |         |         | 5,070   | 5,210   | 5,395   | 5,745   | 5,990   | 6,22    |         |        |          |
|      | 4,620   | 4,510   |         |         |         | 4,785   | 4,845   |         | ,       | -       |         | -       | 6,46    |         |        |          |
| )    | 4,470   | 4,475   | 4,585   | 4,835   | 4,865   | 4,880   | 4,970   | 5,160   | 5,290   | 5,455   | 5,705   | 6,065   |         | -       |        |          |
|      | 4,780   | 4,580   | 4,630   | 4,680   | 4,800   | 5,025   | 5,130   | 5,190   | 5,340   | 5,320   | 5,780   | 6,025   | 6,56    |         |        |          |
|      | 4,755   | 4,540   | 4,820   | 4,670   | 5,080   | 5,080   | 5,195   | 5,180   | 5,425   | 5,640   | 5,725   | 6,200   | 6,48    |         |        |          |
|      | 4,715   | 4,670   | 4,710   | 4,665   | 4,930   | 5,045   | 5,200   | 5,185   | 5,460   | 5,535   | 5,750   | 6,215   |         |         |        |          |
|      | 4,695   | 4,550   | 4,705   | 4,835   | 4,855   | 5,025   | 5,235   | 5,445   | 5,540   | 5,525   | 5,900   | 6,080   | 6,73    |         |        |          |
|      | 4,750   | 4,675   | 4,810   | 4,875   | 5,055   | 4,955   | 5,315   | 5,430   | 5,465   | 5,615   | 6,260   | 6,280   | 6,81    |         |        |          |
|      | 4,610   | 4,575   | 4,770   | 4,875   | 5,045   | 5,040   | 5,115   | 5,430   | 5,485   | 5,660   | 6,145   | 6,395   | 6,66    |         |        |          |
|      | 4,675   | 4,665   | 4,685   | 4,795   | 5,155   | 5,050   | 5,075   | 5,455   | 5,455   | 5,600   | 6,140   | 6,185   |         |         |        |          |
|      | 4,715   | 4,705   | 4,860   | 4,900   | 5,310   | 4,970   | 5,295   | 5,465   | 5,535   | 5,665   | 6,305   | 6,265   | 7,02    |         |        |          |
|      | 4,865   | 4,705   | 4,975   | 4,975   | 5,280   | 5,175   | 5,325   | 5,450   | 5,625   | 5,740   | 6,500   | 6,370   |         |         |        |          |
| )    | 4,705   | 4,660   | 4,980   | 4,965   | 5,285   | 5,270   | 5,165   | 5,665   | 5,525   | 5,720   | 6,565   | 6,240   |         |         |        |          |
|      | 4,835   | 4,780   | 5,450   | 5,225   | 5,560   | 5,035   | 5,505   | 5,900   | 5,680   | 5,650   | 6,445   | 6,440   |         |         |        |          |
| 2    | 5,140   | 4,820   | 5,625   | 5,365   | 5,865   | 5,035   | 5,765   | 6,015   | 5,705   | 5,905   | 6,655   | 6,550   | 7,13    |         |        |          |
| 3    |         | 4,945   |         |         |         | 11111   | 5,825   |         |         |         |         |         | 7,38    | 0       |        |          |
|      |         |         |         | 7 /     |         |         |         |         |         |         |         |         |         |         |        |          |
| tal  | 234,445 | 248,095 | 245,240 | 251,760 | 257,735 | 264,230 | 271,305 | 277,395 | 284,865 | 284,315 | 305,530 | 311,225 | 342,380 | 328,435 | 14,650 | 2,2      |