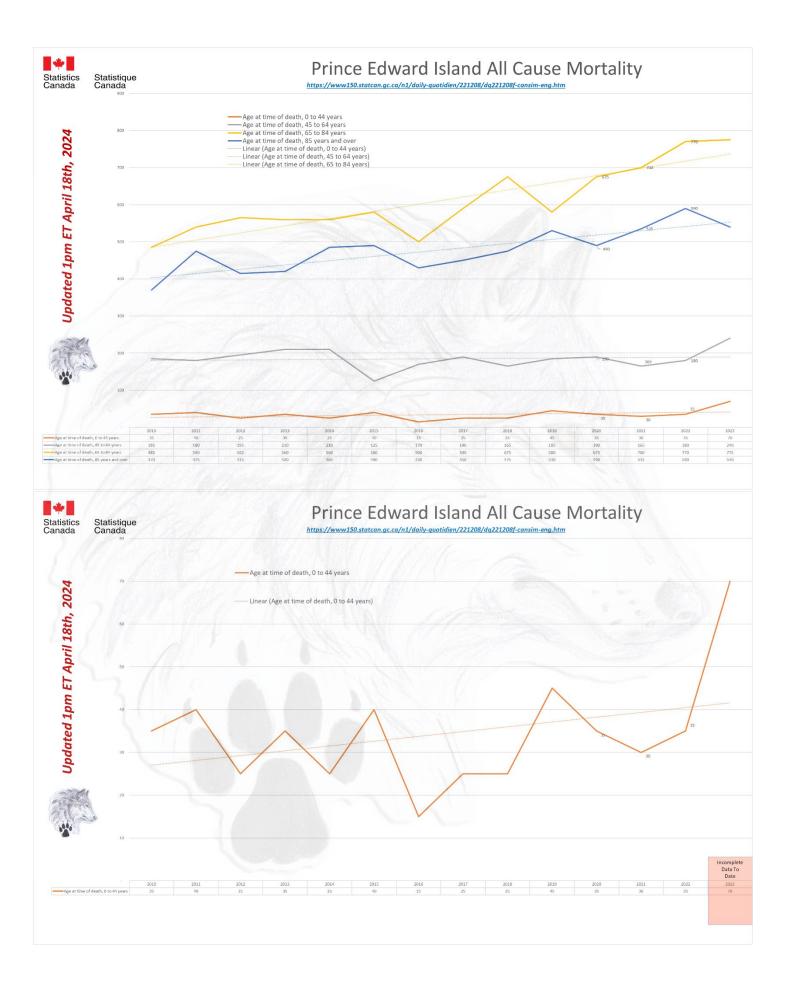

|                      |                          |                     |                      |                    |          |          |          |          |             |
| Total      | 1,075                              | 1,235              | 1,200    | 1,225               | 1,280                | 1,235                | 1,115                    | 1,290               | 1,345                | 1,340              | 1,340    | 1,455    | 1,590    | 1,600    | 260         |
| First 52 W | 920                                | <u>ht</u><br>1,025 | 1,000    | 150.statca<br>1,025 | n.gc.ca/n1/<br>1,070 | daily-quot/<br>1,060 | idien/2212<br><b>920</b> | 208/dq2212<br>1,065 | 208f-cansir<br>1,145 | m-eng.htm<br>1,135 | 1,145    | 1,210    | 1,300    | 1,340    | 260         |









### ALL CAUSE MORTALITY DATA - YUKON

## Stats Canada Data as of May 9th, 2024

Why do we no longer see data on 'By Vaccine Status' or 'Co-Morbidities'? https://www150.statcan.gc.ca/n1/daily-quotdien/221208/dg221208f-cansim-eng.htm

#### Data up to 1pm ET April 18th, 2024 Yukon Increase 0 Total https://www150.statcan.gc.ca/n1/daily-quotidien/221208/dq221208f-cansim-eng.htm First 53 W