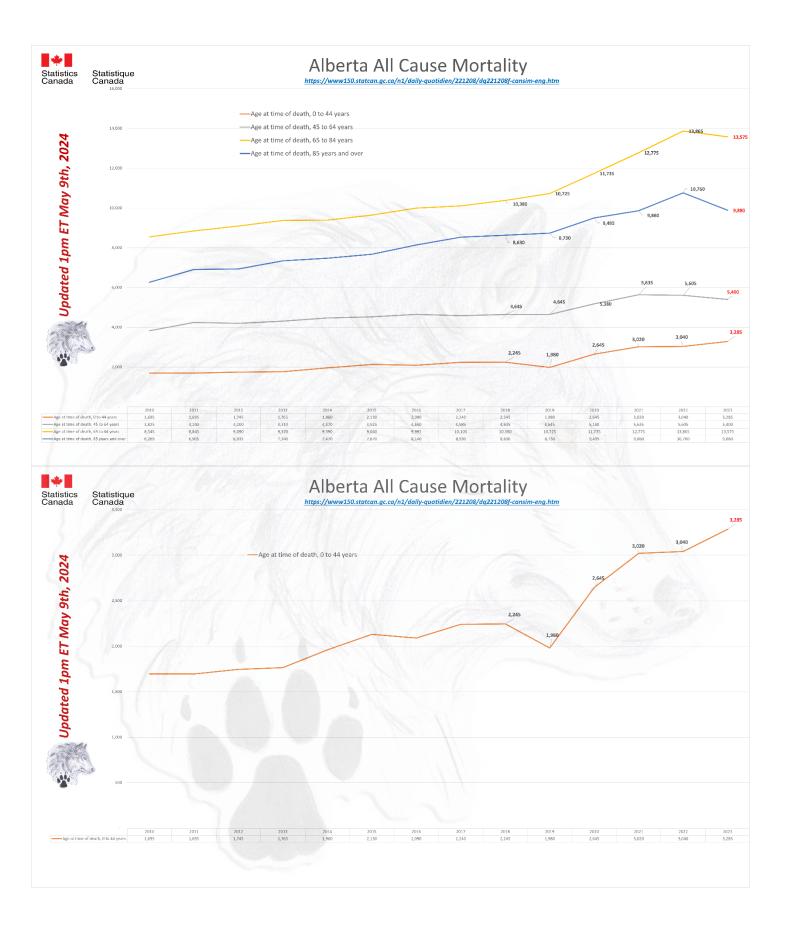

Alberta is showing a disturbing increase in deaths in the under 45 age groups for 2023. These are not deaths being driven by immigration or the "baby boomers". Alberta is a stark example of this younger age groups dying at an accelerated rate.