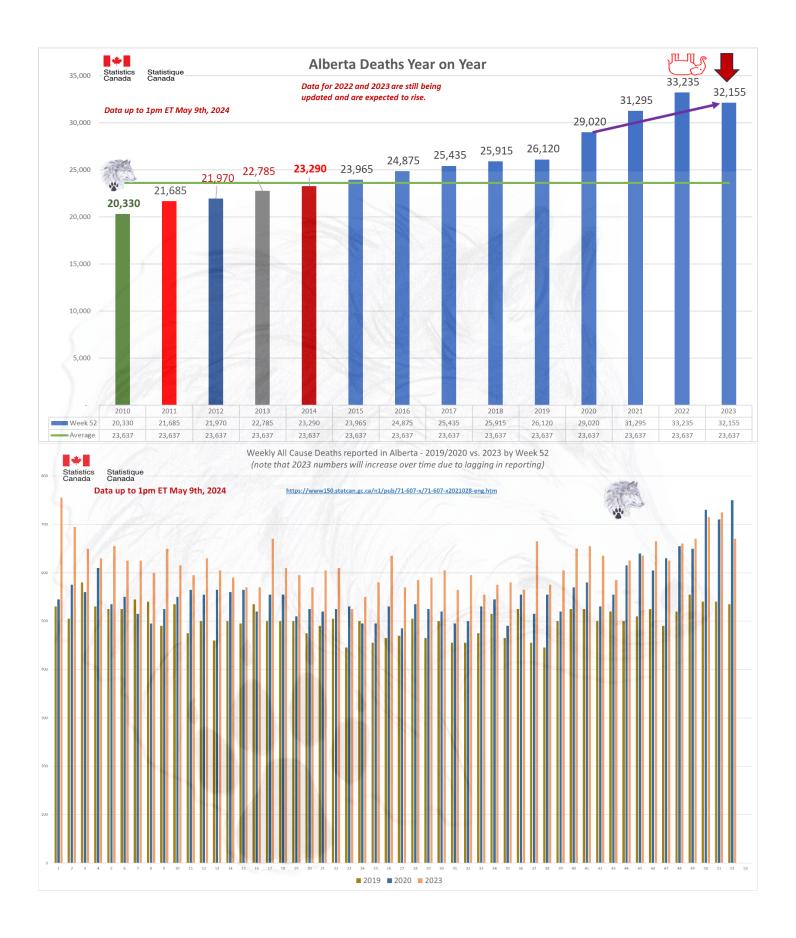

Alberta is showing a disturbing increase in deaths in the under 45 age groups for 2023. These are not deaths being driven by immigration or the "baby boomers". Alberta is a stark example of this younger age groups dying at an accelerated rate.