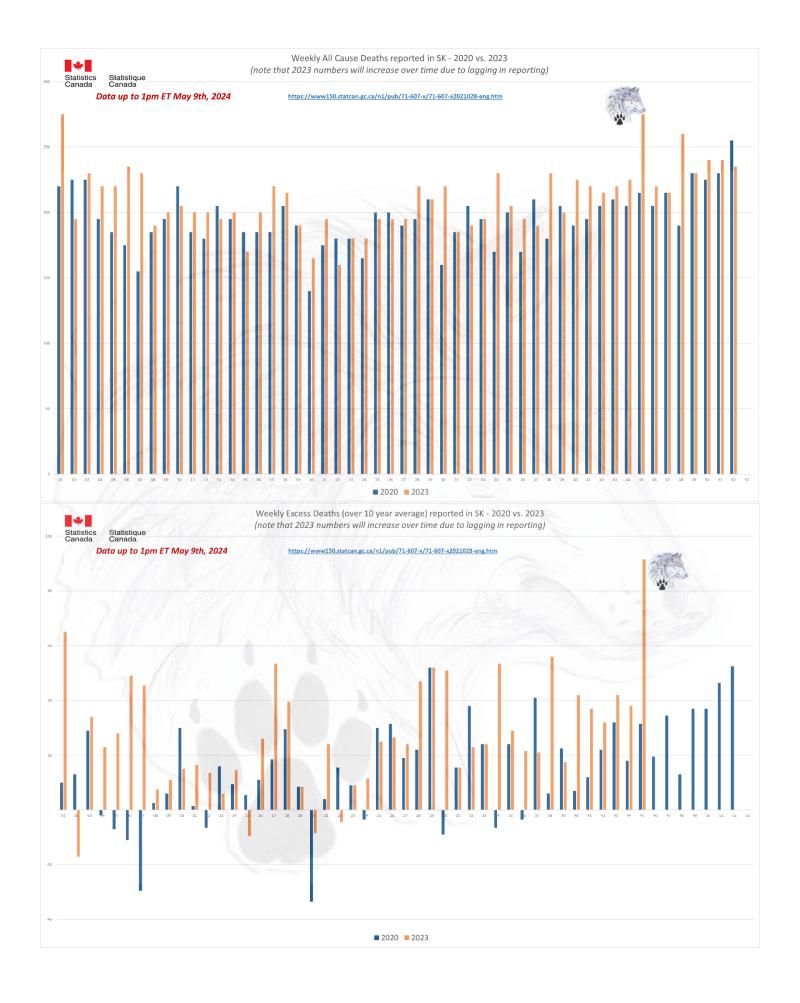

### ALL CAUSE MORTALITY DATA - CANADA

## Stats Canada Data as of May 9th, 2024

| Why do we no longer see data on 'By Vaccine Status' or 'Co-Morbidities'? https://www150.statcan.gc.ca/n1/daily-quotdien/221208/dq221208f-cansim-eng.htm

#### Data up to 1pm ET May 9th, 2024

First 52 W€ **4,955** 

10,650

9,995

11,970 11,105

|      |         |         |         |         |         |         | C       | anad    | a       |         |         |         |         |         |        |          |
|------|---------|---------|---------|---------|---------|---------|---------|---------|---------|---------|---------|---------|---------|---------|--------|----------|
| Veek | 2010    | 2011 2  | 012     | 2013    | 2014 2  | 015     | 2016    | 2017    | 2018    | 2019    | 2020    | 2021    | 2022    | 2023    | 2024   | Increase |
| 1    |         | 5,190   | 5,000   | 6,045   | 5,430   | 6,235   | 5,225   | 6,180   | 6,630   | 6,080   | 6,220   | 6,775   | 6,53    |         | 7,250  | 1,03     |
|      | 4,955   | 5,460   | 4,995   | 5,925   | 5,675   | 6,255   | 5,250   | 6,235   | 6,660   | 5,950   | 6,210   | 6,815   | 7,16    |         | 7,400  | 1,1      |
|      | 4,895   | 5,145   | 5,180   | 5,830   | 5,320   | 6,190   | 5,470   | 6,290   | 6,555   | 6,000   | 6,135   | 6,785   |         |         |        |          |
|      | 4,780   | 5,215   | 5,105   | 5,520   | 5,245   | 6,045   | 5,330   | 6,060   | 6,440   | 5,945   | 6,165   | 6,770   |         | 6,575   |        |          |
|      | 4,630   | 5,135   | 4,865   | 5,475   | 5,165   | 5,685   | 5,415   | 5,855   | 6,225   | 5,845   | 5,845   | 6,685   | 7,76    |         |        |          |
|      | 4,695   | 5,035   | 4,960   | 5,180   | 5,155   | 5,745   | 5,230   | 6,025   | 6,035   | 5,810   | 5,900   | 6,495   |         | _ /     |        |          |
|      | 4,695   |         | 4,825   | 5,305   | 5,190   | 5,655   | 5,240   | 5,865   | 6,010   | 5,865   | 5,735   | 6,125   |         |         |        |          |
|      | 4,795   | 5,080   | 4,875   | 5,050   | 5,150   | 5,535   | 5,430   | 5,715   | 6,040   | 5,795   | 5,680   | 6,085   | 6,73    |         |        |          |
|      | 4,705   | 5,055   | 4,925   | 5,060   | 5,105   | 5,535   | 5,495   | 5,555   | 5,795   | 5,735   | 5,775   | 5,980   |         |         |        |          |
| )    | 4,745   | 4,950   | 4,865   | 4,930   | 5,025   | 5,555   | 5,585   | 5,605   | 5,920   | 5,745   | 5,770   | 5,995   |         |         |        |          |
|      | 4,720   | 5,130   | 4,840   | 4,905   | 5,115   | 5,415   | 5,445   | 5,630   | 5,675   | 5,660   | 5,680   | 5,800   | 6,14    | 6,385   |        |          |
| 2    | 4,700   | 5,005   | 4,925   | 5,035   | 5,065   | 5,330   | 5,360   | 5,565   | 5,620   | 5,625   | 5,880   | 5,635   | 6,04    |         |        |          |
|      | 4,775   | 4,770   | 4,745   | 4,885   | 5,140   | 5,255   | 5,480   | 5,490   | 5,705   | 5,570   | 5,930   | 5,760   | 5,91    | 6,295   |        |          |
|      | 4,770   | 4,995   | 4,750   | 4,915   | 4,940   | 5,260   | 5,325   | 5,400   | 5,595   | 5,550   | 6,305   | 5,685   | 5,87    | 6,160   |        |          |
|      | 4,510   | 4,815   | 4,825   | 4,930   | 5,060   | 5,055   | 5,280   | 5,260   | 5,565   | 5,560   | 6,590   | 5,875   | 6,25    | 6,215   |        |          |
|      | 4,710   | 4,655   | 4,775   | 4,915   | 5,035   | 5,265   | 5,185   | 5,235   | 5,395   | 5,580   | 6,625   | 5,755   | 6,12    | 6,145   |        |          |
|      | 4,735   | 4,715   | 4,725   | 4,760   | 4,930   | 5,120   | 5,155   | 5,250   | 5,480   | 5,430   | 6,940   | 5,775   | 6,10    | 6,285   |        |          |
| 3    | 4,670   | 4,715   | 4,755   | 4,775   | 4,995   | 5,050   | 5,080   | 5,280   | 5,405   | 5,520   | 6,900   | 5,985   | 6,14    | 6,145   |        |          |
|      | 4,425   | 4,680   | 4,590   | 4,960   | 4,930   | 5,070   | 5,200   | 5,215   | 5,305   | 5,425   | 6,440   | 5,915   | 6,29    | 6,120   |        |          |
| )    | 4,530   | 4,650   | 4,655   | 4,505   | 4,855   | 4,955   | 4,990   | 4,975   | 5,205   | 5,370   | 6,120   | 5,820   | 6,45    | 5,855   |        |          |
|      | 4,425   | 4,625   | 4,635   | 4,495   | 4,725   | 4,830   | 4,900   | 4,990   | 5,155   | 5,335   | 5,925   | 5,830   | 6,00    | 5,780   |        |          |
|      | 4,480   | 4,355   | 4,430   | 4,575   | 4,655   | 4,865   | 4,870   | 4,885   | 5,085   | 5,200   | 5,885   | 5,375   | 5,91    | 6,095   |        |          |
|      | 4,385   | 4,500   | 4,420   | 4,570   | 4,645   | 4,625   | 4,845   | 5,055   | 5,090   | 5,185   | 5,550   | 5,670   | 5,88    |         |        |          |
|      | 4,415   | 4,505   | 4,420   | 4,415   | 4,670   | 4,685   | 4,680   | 4,910   | 5,080   | 5,240   | 5,200   | 5,355   | 5,85    |         |        |          |
|      | 4,325   | 4,525   | 4,420   | 4,510   | 4,620   | 4,625   | 4,680   | 4,795   | 5,110   | 5,015   | 5,305   | 5,425   | 5,77    |         |        |          |
|      | 4,245   | 4,315   | 4,360   | 4,365   | 4,670   | 4,660   | 4,830   | 4,965   | 5,060   | 5,045   | 5,295   | 5,340   |         |         |        |          |
|      | 4,220   | 4,245   | 4,480   | 4,610   | 4,650   | 4,610   | 4,805   | 4,915   | 5,215   | 5,160   | 5,155   | 6,165   | ,       |         |        |          |
| 3    | 4,685   | 4,390   | 4,450   | 4,490   | 4,530   | 4,625   | 4,730   | 4,840   | 5,105   | 5,165   | 5,395   | 5,425   | 5,81    |         |        |          |
|      | 4,390   | 4,370   | 4,405   | 4,740   | 4,505   | 4,575   | 4,660   | 4,865   | 4,820   | 5,075   | 5,275   | 5,415   | 6,08    |         |        |          |
|      | 4,350   | 4,455   | 4,280   | 4,350   | 4,510   | 4,550   | 4,720   | 4,920   | 4,960   | 5,080   | 5,285   | 5,425   | 6,08    |         |        |          |
|      | 4,310   | 4,305   | 4,490   | 4,455   | 4,515   | 4,730   | 4,755   | 4,865   | 4,980   | 4,950   | 5,225   | 5,560   | 6,04    |         |        |          |
| 1    | 4,195   | 4,340   | 4,525   | 4,390   | 4,605   | 4,520   | 4,700   | 4,960   | 4,975   | 4,985   | 5,245   | 5,575   | 6,04    |         |        |          |
|      | 4,300   | 4,255   | 4,390   | 4,415   | 4,480   | 4,515   | 4,895   | 4,750   | 4,995   | 5,065   | 5,415   | 5,490   | 6,10    |         |        |          |
|      | 4,425   | 4,365   | 4,415   | 4,395   | 4,625   | 4,635   | 4,885   | 4,900   | 4,925   | 5,065   | 5,415   | 5,760   | 6,05    |         |        |          |
|      | 4,355   | 4,400   | 4,440   | 4,470   | 4,665   | 4,600   | 4,735   | 4,950   | 4,970   | 5,130   | 5,250   | 5,660   | 6,00    |         |        |          |
|      | 4,310   | 4,315   | 4,415   | 4,505   | 4,735   | 4,665   | 4,820   | 5,045   | 5,115   | 5,095   | 5,450   | 5,840   |         |         |        |          |
|      | 4,420   | 4,290   | 4,455   | 4,380   | 4,575   | 4,600   | 4,760   | 5,050   | 5,075   | 4,995   | 5,330   | 6,110   |         |         |        |          |
|      | 4,440   | 4,240   | 4,410   | 4,470   | 4,865   | 4,735   | 4,905   | 5,010   | 5,150   | 5,045   | 5,465   | 5,990   |         |         |        |          |
|      |         |         | 4,410   | 4,595   | 4,880   |         |         | 5,070   | 5,210   | 5,395   | 5,745   | 5,990   | 6,22    |         |        |          |
|      | 4,620   | 4,510   |         |         |         | 4,785   | 4,845   |         | ,       | -       |         | -       | 6,46    |         |        |          |
| )    | 4,470   | 4,475   | 4,585   | 4,835   | 4,865   | 4,880   | 4,970   | 5,160   | 5,290   | 5,455   | 5,705   | 6,065   |         | -       |        |          |
|      | 4,780   | 4,580   | 4,630   | 4,680   | 4,800   | 5,025   | 5,130   | 5,190   | 5,340   | 5,320   | 5,780   | 6,025   | 6,56    |         |        |          |
|      | 4,755   | 4,540   | 4,820   | 4,670   | 5,080   | 5,080   | 5,195   | 5,180   | 5,425   | 5,640   | 5,725   | 6,200   | 6,48    |         |        |          |
|      | 4,715   | 4,670   | 4,710   | 4,665   | 4,930   | 5,045   | 5,200   | 5,185   | 5,460   | 5,535   | 5,750   | 6,215   |         |         |        |          |
|      | 4,695   | 4,550   | 4,705   | 4,835   | 4,855   | 5,025   | 5,235   | 5,445   | 5,540   | 5,525   | 5,900   | 6,080   | 6,73    |         |        |          |
|      | 4,750   | 4,675   | 4,810   | 4,875   | 5,055   | 4,955   | 5,315   | 5,430   | 5,465   | 5,615   | 6,260   | 6,280   | 6,81    |         |        |          |
|      | 4,610   | 4,575   | 4,770   | 4,875   | 5,045   | 5,040   | 5,115   | 5,430   | 5,485   | 5,660   | 6,145   | 6,395   | 6,66    |         |        |          |
|      | 4,675   | 4,665   | 4,685   | 4,795   | 5,155   | 5,050   | 5,075   | 5,455   | 5,455   | 5,600   | 6,140   | 6,185   |         |         |        |          |
|      | 4,715   | 4,705   | 4,860   | 4,900   | 5,310   | 4,970   | 5,295   | 5,465   | 5,535   | 5,665   | 6,305   | 6,265   | 7,02    |         |        |          |
|      | 4,865   | 4,705   | 4,975   | 4,975   | 5,280   | 5,175   | 5,325   | 5,450   | 5,625   | 5,740   | 6,500   | 6,370   |         |         |        |          |
| )    | 4,705   | 4,660   | 4,980   | 4,965   | 5,285   | 5,270   | 5,165   | 5,665   | 5,525   | 5,720   | 6,565   | 6,240   |         |         |        |          |
|      | 4,835   | 4,780   | 5,450   | 5,225   | 5,560   | 5,035   | 5,505   | 5,900   | 5,680   | 5,650   | 6,445   | 6,440   |         |         |        |          |
| 2    | 5,140   | 4,820   | 5,625   | 5,365   | 5,865   | 5,035   | 5,765   | 6,015   | 5,705   | 5,905   | 6,655   | 6,550   | 7,13    |         |        |          |
| 3    |         | 4,945   |         |         |         | 11111   | 5,825   |         |         |         |         |         | 7,38    | 0       |        |          |
|      |         |         |         | 7 /     |         |         |         |         |         |         |         |         |         |         |        |          |
| tal  | 234,445 | 248,095 | 245,240 | 251,760 | 257,735 | 264,230 | 271,305 | 277,395 | 284,865 | 284,315 | 305,530 | 311,225 | 342,380 | 328,435 | 14,650 | 2,2      |