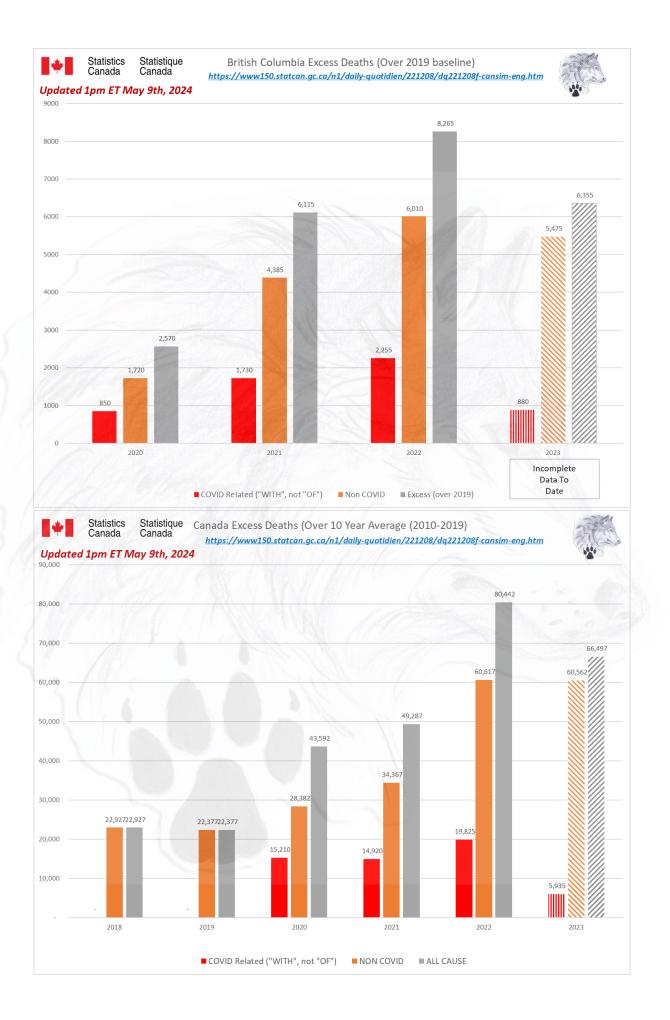

## ALL CAUSE MORTALITY DATA — CANADA Stats Canada Data as of May 9th, 2024

All provinces are still lagging in reporting for 2023 and many are still adding data to 2022. The final all cause death numbers for all provinces is expected be above the high of 2022 as a result. January 8<sup>th</sup>, 2024 to May 9<sup>th</sup>, 2024 reports saw an increase in Canadian reported deaths of;

- +17,085 in 2022
- +106,045 in 2023

Only Alberta, BC, Northwest Territories and Quebec have reported up to Week 9 for 2024 (Newfoundland & Labrador reported to week 8), but even these numbers are not yet confirmed and will likely rise in the coming months.