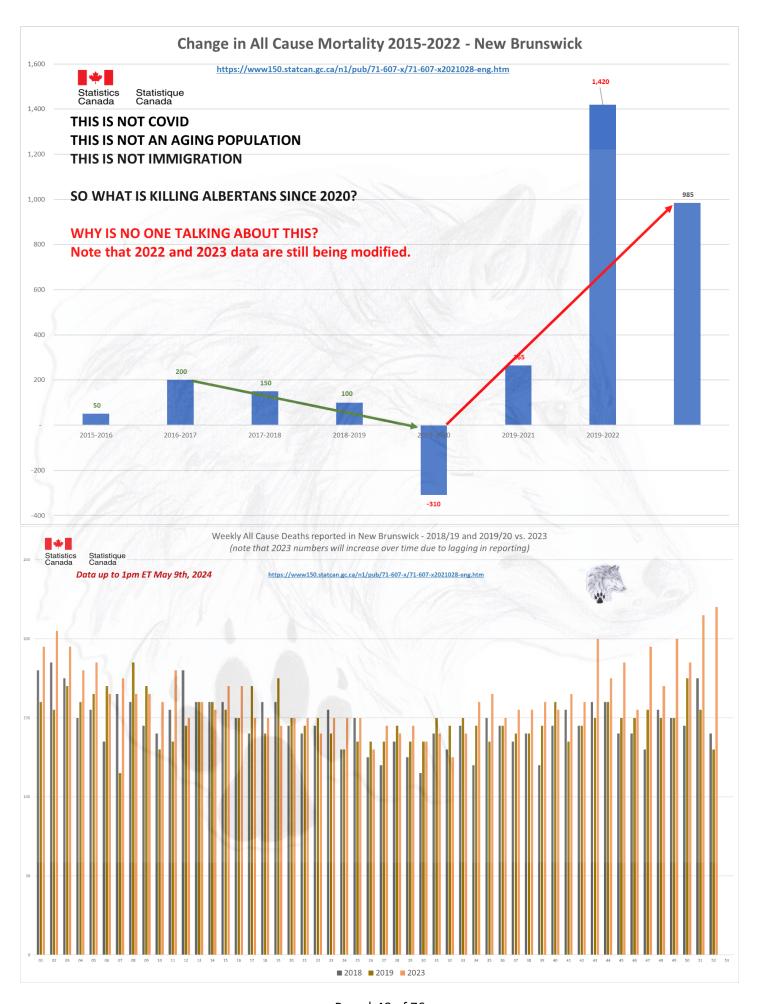

2,775

13,105

13,590

15,180

14,280

15,050

1,945

 $\underline{https://www150.statcan.gc.ca/n1/daily-quotidien/221208/dq221208f-cansim-eng.htm}$ 

11,615

13,465









### ALL CAUSE MORTALITY DATA – NEW BRUNSWICK

## Stats Canada Data as of May 9th, 2024

Why do we no longer see data on 'By Vaccine Status' or 'Co-Morbidities'? https://www150.statcan.gc.ca/n1/daily-quotdien/221208/dg221208f-cansim-eng.htm

#### Data up to 1pm ET May 9th, 2024 **New Brunswick** Week Increase 6,225 6,555 6.400 6,625 6.855 7,265 7,315 7,515 7.665 7.765 7,455 8.030 9.400 8,535 1.080 Total https://www150.statcan.gc.ca/n1/daily-quotidien/221208/dq221208f-cansim-eng.htm

7,515

7,665

7,455

7,765

8,030

9,185

8,535

1,080

First 52 W

6,225

6,400

6,625

6,855

7,265

7,155

6,420



Page | 46 of 76





Page | 48 of 76



### ALL CAUSE MORTALITY DATA - NEWFOUNDLAND AND LABRADOR

## Stats Canada Data as of May 9th, 2024

Why do we no longer see data on 'By Vaccine Status' or 'Co-Morbidities'? https://www150.statcan.ac.ca/n1/daily-auotdien/221208/da221208f-cansim-ena.htm

#### https://www150.statcan.gc.ca/n1/daily-quotdien/221208/dg221208f-cansim-eng.htm Data up to 1pm ET May 9th, 2024 **Newfoundland and Labrador** Week 4,365 4,585 4.610 4.795 4.955 5,215 5.080 5.125 5.235 5.225 5,350 5,860 6,480 6,160 1,115 Total

eng.htn

1,035

1,070

1,115

https://www150.statcan.gc.ca/n1/daily-quotidien/221208/dq222

First 8 We



Page | 51 of 76









### ALL CAUSE MORTALITY DATA - NOVA SCOTIA

## Stats Canada Data as of May 9th, 2024

Why do we no longer see data on 'By Vaccine Status' or 'Co-Mo