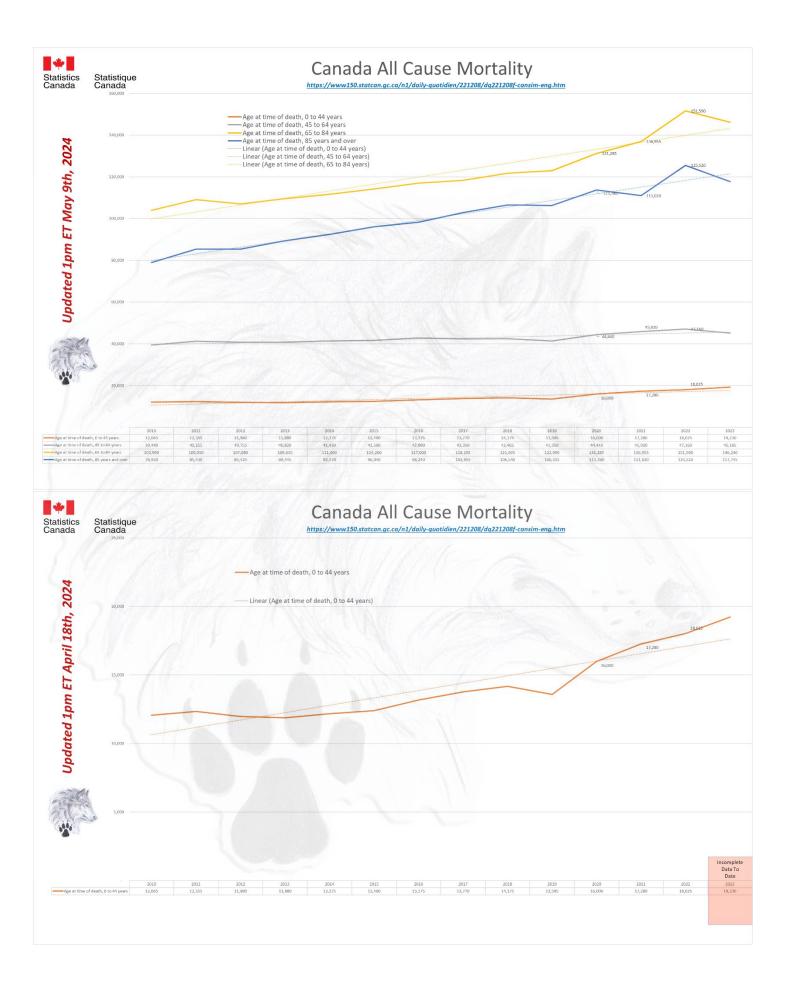

Alberta is showing a disturbing increase in deaths in the under 45 age groups for 2023. These are not deaths being driven by immigration or the "baby boomers". Alberta is a stark example of this younger age groups dying at an accelerated rate.