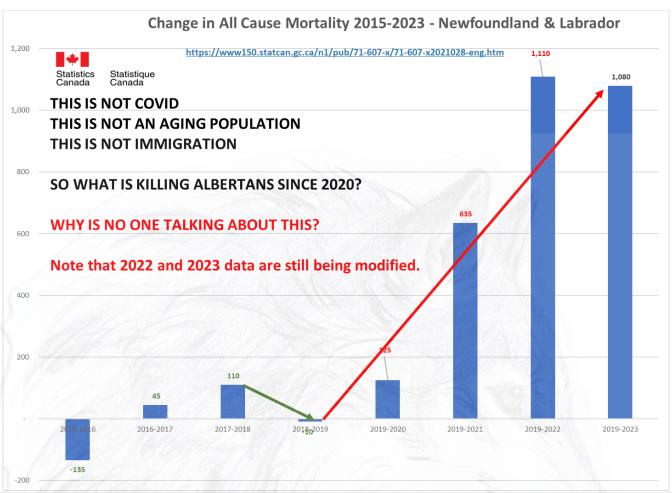

Alberta is showing a disturbing increase in deaths in the under 45 age groups for 2023. These are not deaths being driven by immigration or the "baby boomers". Alberta is a stark example of this younger age groups dying at an accelerated rate.