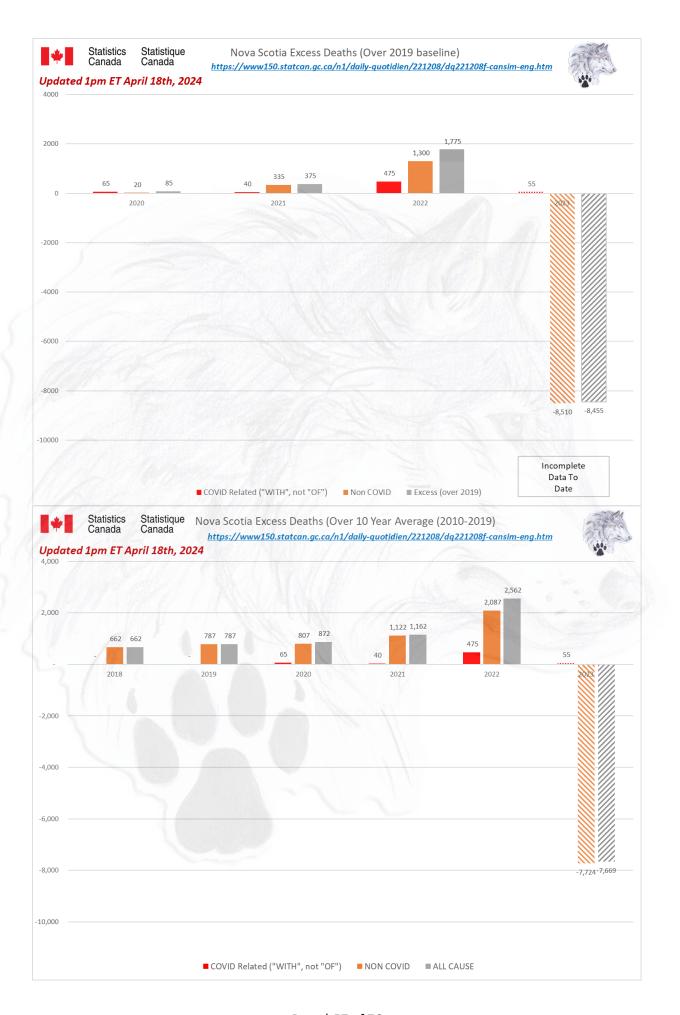

Nova Scotia deleted 25 weeks of data from 2023 in April. This removed over 4,900 deaths from the data. Now they are reporting to Week 38 with noticeable lagging in weekly reporting.