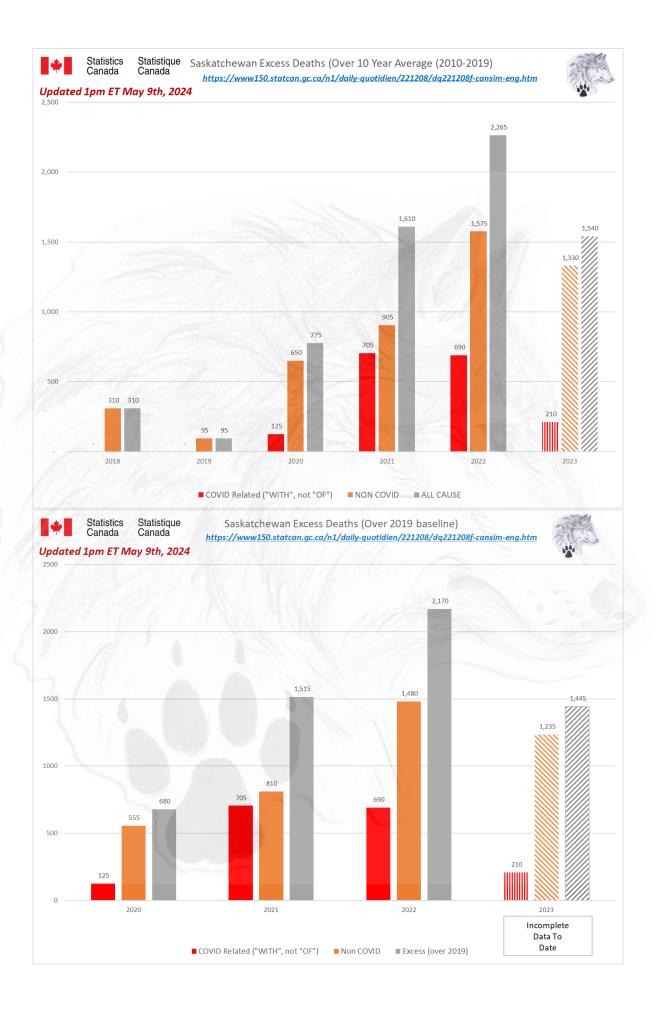

### ALL CAUSE MORTALITY DATA - CANADA

## Stats Canada Data as of May 9th, 2024

| Why do we no longer see data on 'By Vaccine Status' or 'Co-Morbidities'? https://www150.statcan.gc.ca/n1/daily-quotdien/221208/dq221208f-cansim-eng.htm