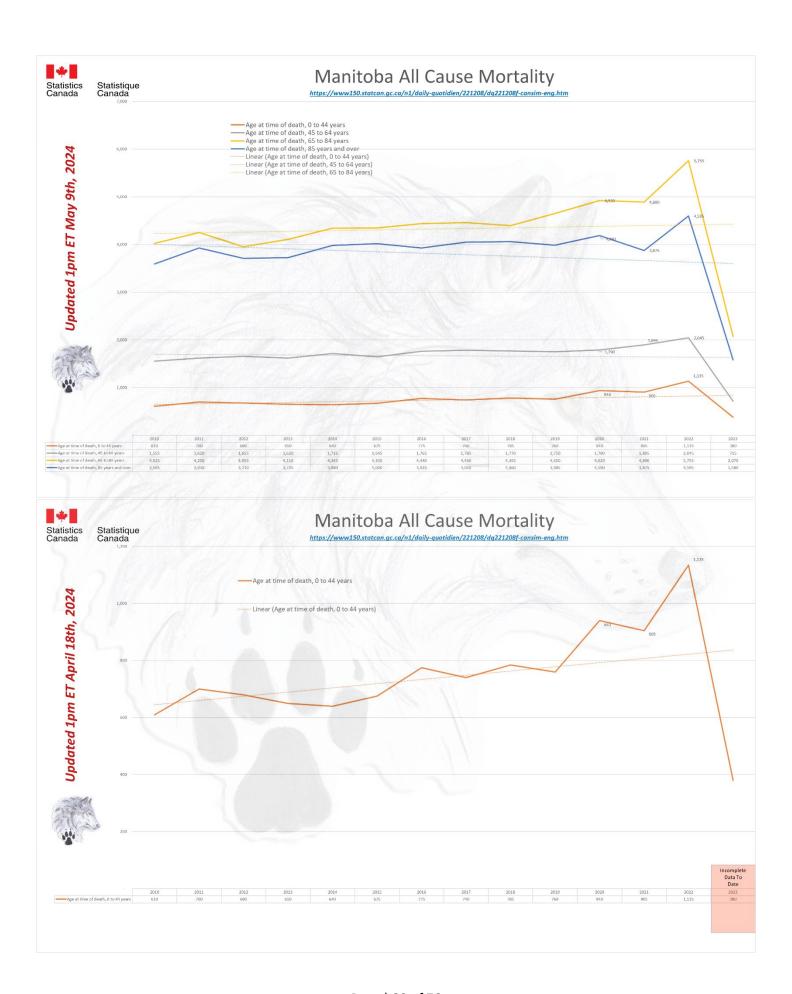

### ALL CAUSE MORTALITY DATA - CANADA

## Stats Canada Data as of May 9th, 2024

| Why do we no longer see data on 'By Vaccine Status' or 'Co-Morbidities'? https://www150.statcan.gc.ca/n1/daily-quotdien/221208/dq221208f-cansim-eng.htm