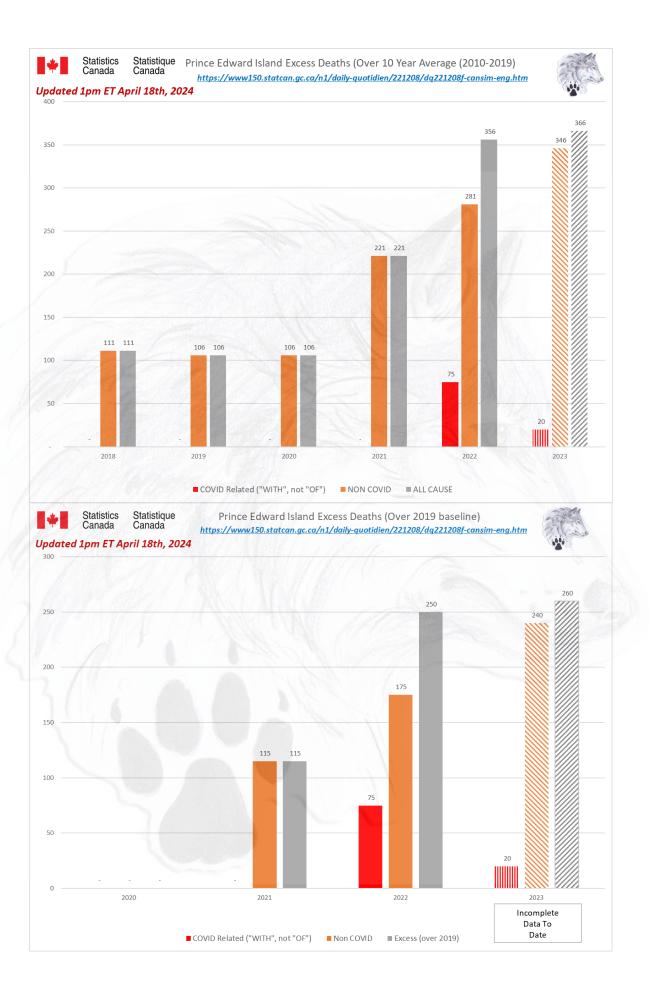

|                      |                          |                     |                      |                    |          |          |          |          |             |
| Total      | 1,075                              | 1,235              | 1,200    | 1,225               | 1,280                | 1,235                | 1,115                    | 1,290               | 1,345                | 1,340              | 1,340    | 1,455    | 1,590    | 1,600    | 260         |
| First 52 W | 920                                | <u>ht</u><br>1,025 | 1,000    | 150.statca<br>1,025 | n.gc.ca/n1/<br>1,070 | daily-quot/<br>1,060 | idien/2212<br><b>920</b> | 208/dq2212<br>1,065 | 208f-cansir<br>1,145 | m-eng.htm<br>1,135 | 1,145    | 1,210    | 1,300    | 1,340    | 260         |









### ALL CAUSE MORTALITY DATA - YUKON

## Stats Canada Data as of May 9th, 2024

Why do we no longer see data on 'By Vaccine Status' or 'Co-Morbidities'? https://www150.statcan.gc.ca/n1/daily-quotdien/221208/dg221208f-cansim-eng.htm

#### Data up to 1pm ET April 18th, 2024 Yukon Increase 0 Total https://www150.statcan.gc.ca/n1/daily-quotidien/221208/dq221208f-cansim-eng.htm First 53 W