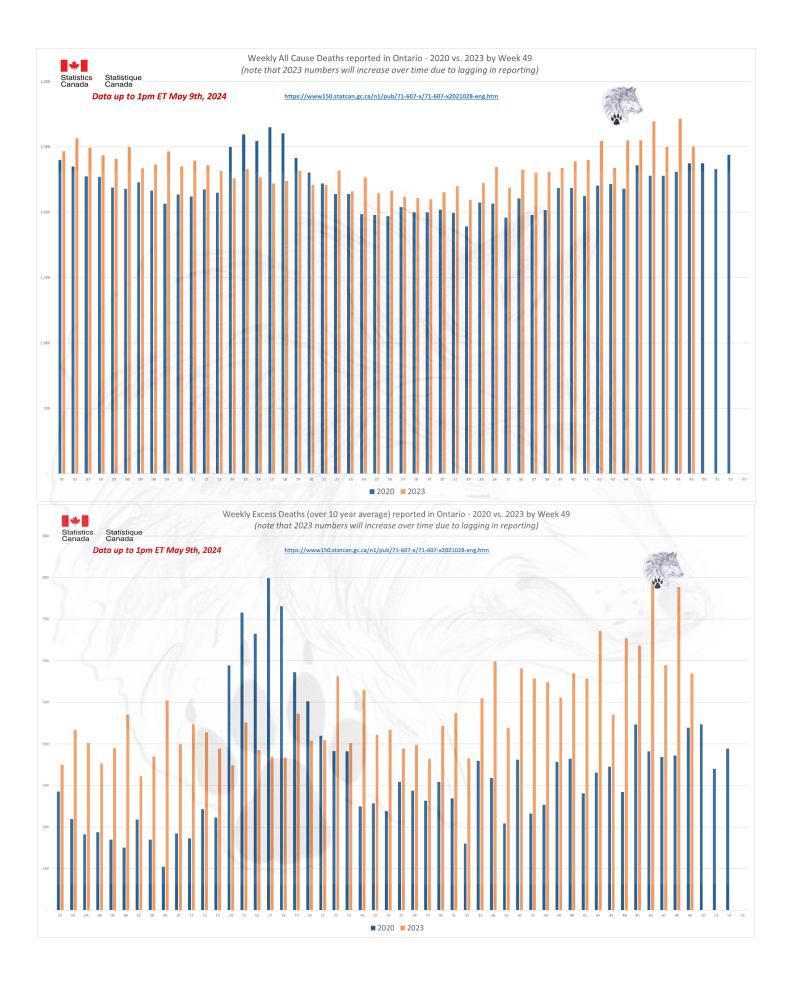

### ALL CAUSE MORTALITY DATA - CANADA

## Stats Canada Data as of May 9th, 2024

| Why do we no longer see data on 'By Vaccine Status' or 'Co-Morbidities'? https://www150.statcan.gc.ca/n1/daily-quotdien/221208/dq221208f-cansim-eng.htm