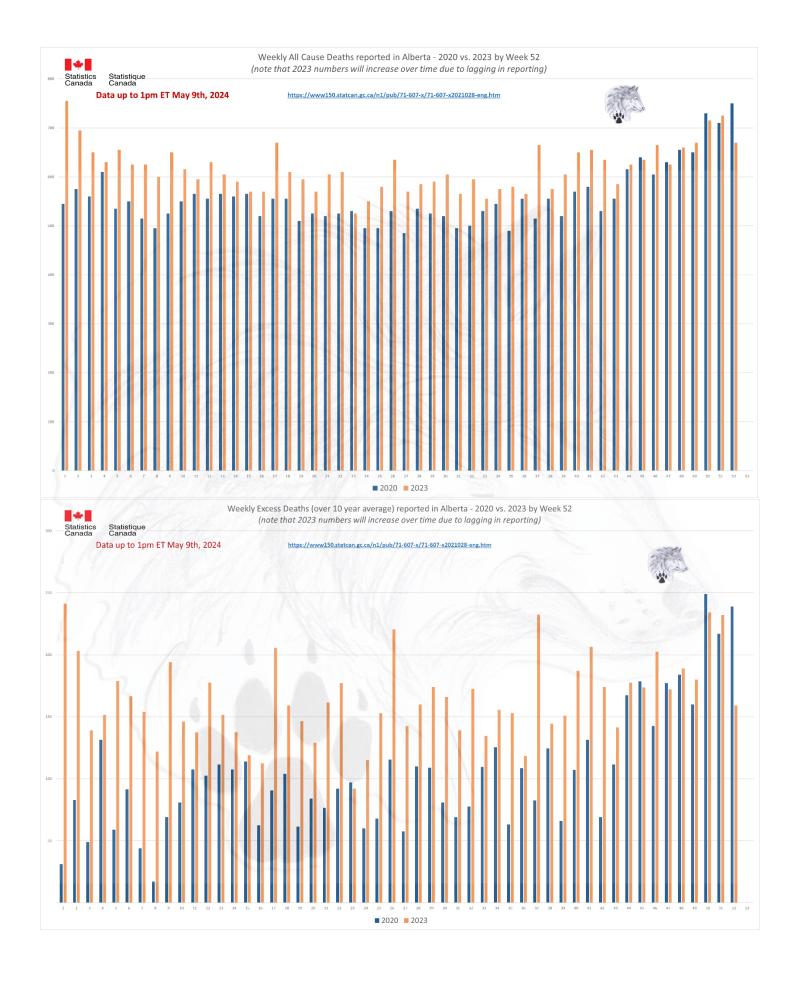

Alberta is showing a disturbing increase in deaths in the under 45 age groups for 2023. These are not deaths being driven by immigration or the "baby boomers". Alberta is a stark example of this younger age groups dying at an accelerated rate.

## 2024 provincial data is showing this will only get worse from here.