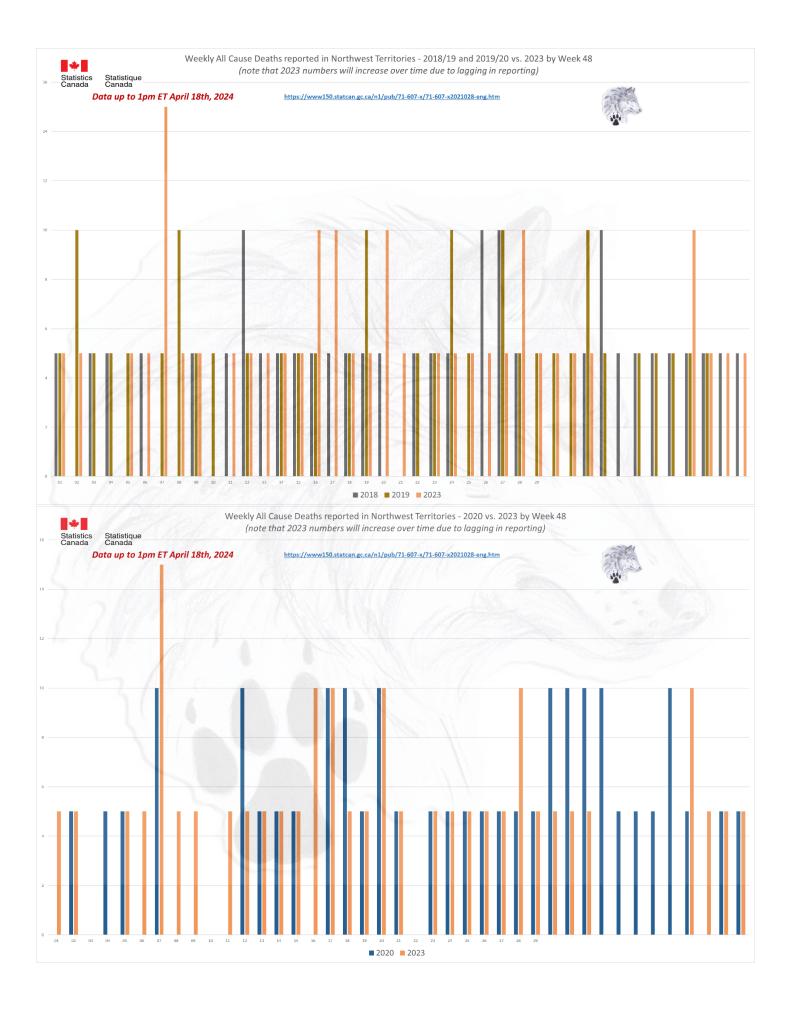

### ALL CAUSE MORTALITY DATA - CANADA

## Stats Canada Data as of May 9th, 2024

| Why do we no longer see data on 'By Vaccine Status' or 'Co-Morbidities'? https://www150.statcan.gc.ca/n1/daily-quotdien/221208/dq221208f-cansim-eng.htm