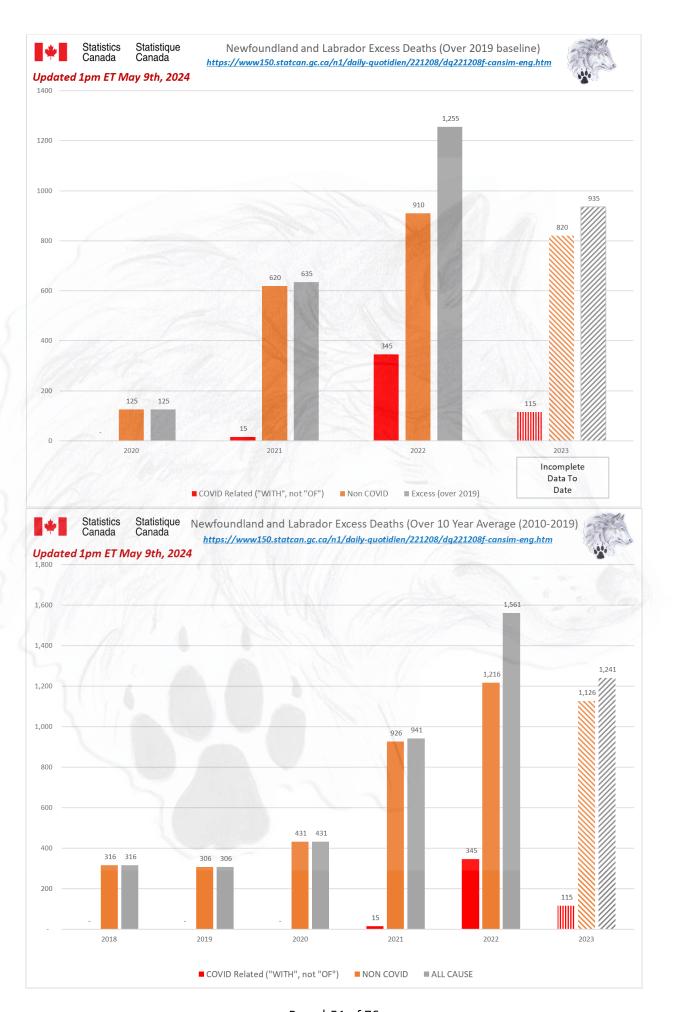

en/221208/dq221208f-cansim-eng.htm

7,515

7,665

7,455

7,765

8,030

9,185

8,535

1,080

First 52 W

6,225

6,400

6,625

6,855

7,265

7,155

6,420



Page | 46 of 76





Page | 48 of 76



### ALL CAUSE MORTALITY DATA - NEWFOUNDLAND AND LABRADOR

## Stats Canada Data as of May 9th, 2024

Why do we no longer see data on 'By Vaccine Status' or 'Co-Morbidities'? https://www150.statcan.ac.ca/n1/daily-auotdien/221208/da221208f-cansim-ena.htm

#### https://www150.statcan.gc.ca/n1/daily-quotdien/221208/dg221208f-cansim-eng.htm Data up to 1pm ET May 9th, 2024 **Newfoundland and Labrador** Week 4,365 4,585 4.610 4.795 4.955 5,215 5.080 5.125 5.235 5.225 5,350 5,860 6,480 6,160 1,115 Total

eng.htn

1,035

1,070

1,115

https://www150.statcan.gc.ca/n1/daily-quotidien/221208/dq222

First 8 We



Page | 51 of 76









### ALL CAUSE MORTALITY DATA - NOVA SCOTIA

## Stats Canada Data as of May 9th, 2024

Why do we no longer see data on 'By Vaccine Status' or 'Co-Morbidities'?

#### https://www150.statcan.gc.ca/n1/daily-quotdien/221208/dq221208f-cansim-eng.htm Data up to 1pm ET May 9th, 2024 Nova Scotia

8,935 8,735 9,395 9,715 11,585 8,120 8,715 9.535 9.840 9.950 10.215 6,070 Total 8.410 9,135 1,145 https://www150.statcan.gc.ca/n1/daily-quotidien/221208/dq221208f-cansim-eng.htm 6,950 First 38 W 5,835 6,385 6,170 6,600 6,275 6,490 7,000 7,050 7,195 7,215 7,280 8,190 6,070 1,145

### WHERE DID ALL THE DATA GO FOR NOVA SCOTIA?

In April they have All Cause Data to Week 5 of 2023. In March they had published data to Week 30 of 2023. Between March and April publications, Nova Scotia