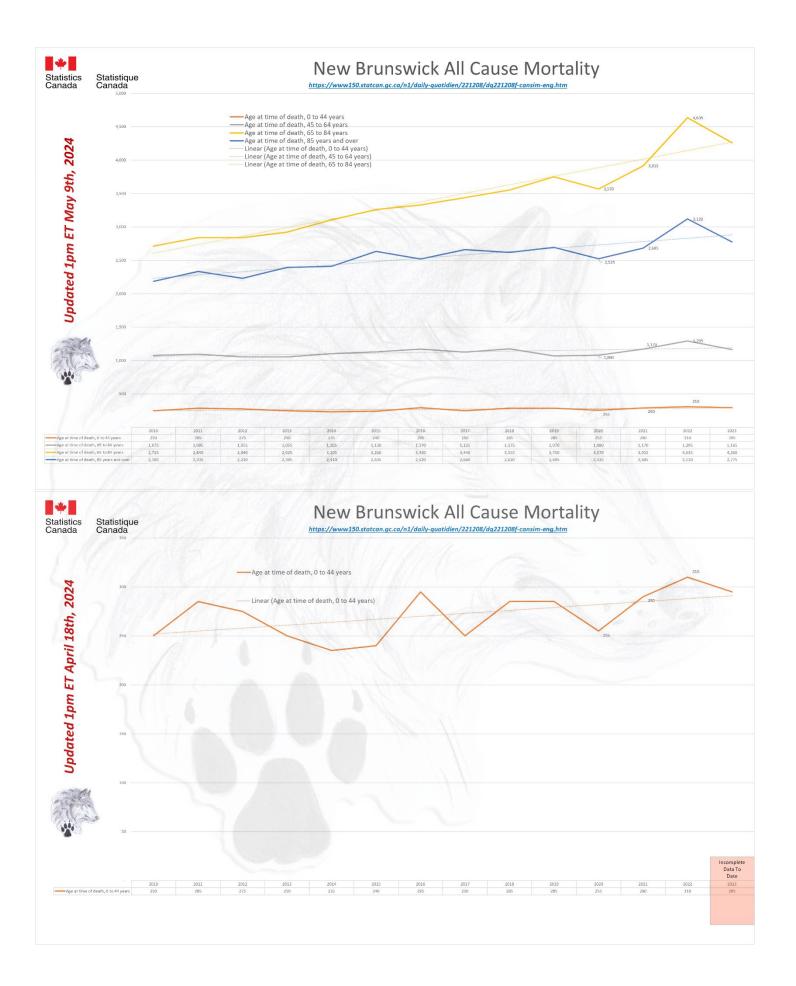

Nova Scotia deleted 25 weeks of data from 2023 in April. This removed over 4,900 deaths from the data. Now they are reporting to Week 38 with noticeable lagging in weekly reporting.